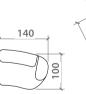

Ares Sofa. w 225 x d 95 x h 90 cm/w 88.58" x d 37.40" x h 35.43" Leg Height: 12 cm/4.72" Arm Height: 59 cm/23.23"

Fabric : Evo 014 GrC

**ARES** Sectional Sofa Set 1

LAF\* Loveseat w 175 x d 95 x h 90 cm/ w 68.90" x d 37.40" x h 35.43" Fabric: Evo 014 GrC

Armless Chair w 75 x d 95 x h 90 cm/ w 29.53" x d 37.40" x h 35.43" Pull-up PU 14743-474 GrC

Armless Corner Loveseat w 170 x d 95 x h 90 cm/ w 66.93" x d 37.40" x h 35.43" Fabric: Evo 014 GrC

Armless Chair w 75 x d 95 x h 90 cm/ w 29.53" x d 37.40" x h 35.43" Pull-up PU 14743-474 GrC