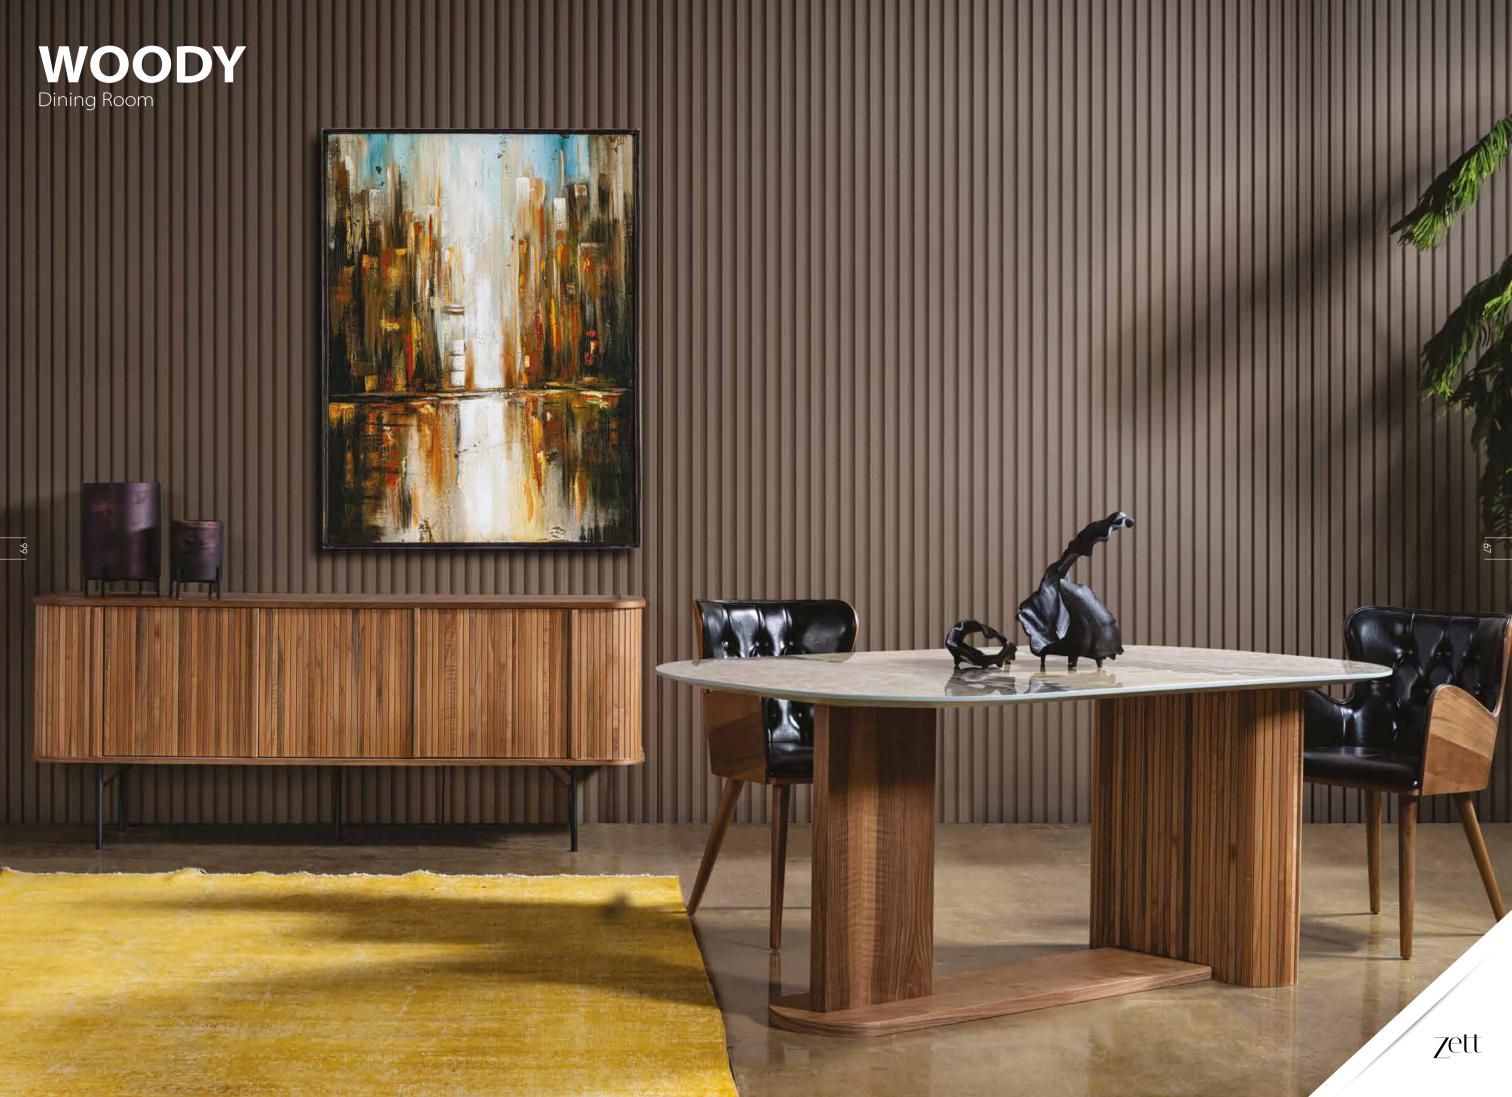

### SNAP Dining Room

Transparent door design and strong stance contributed by the dynamism brought by the slats and the solid table will add the Snap Dining room among your indispensable items.

Woody doors, which can easily turn to even curved corners, because of its special detail provide to use maximum space in your products. It also brings the intense of wood taste of the variety to your spaces with the randomly mixed walnut pieces.