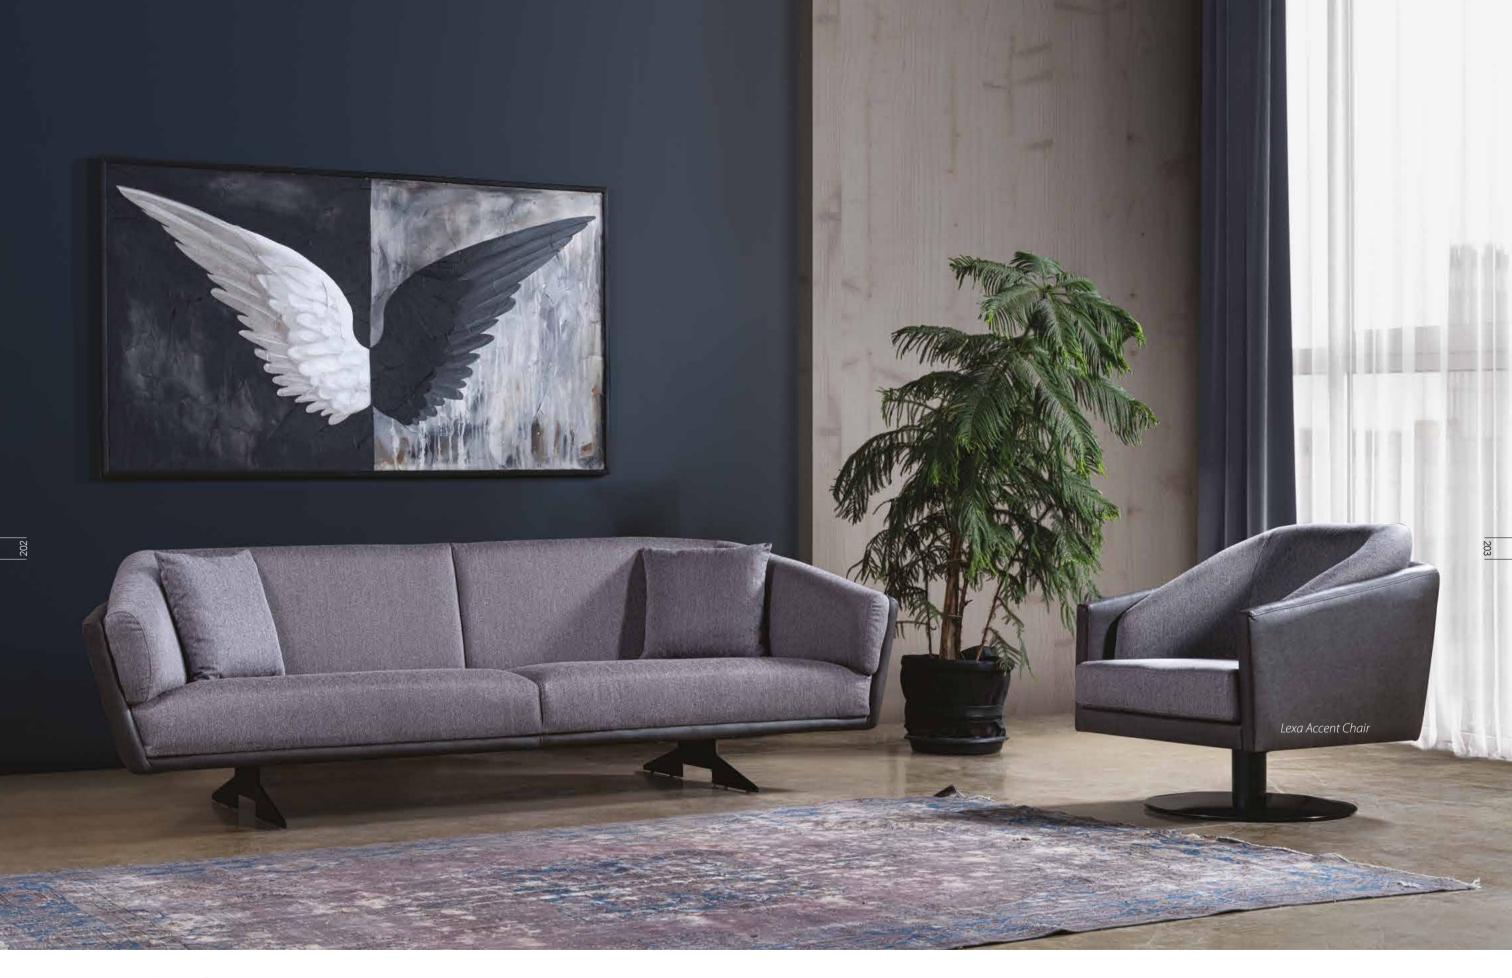

Lexa Accent Chair

ext: Zeus Brown PU Leather GrB / Fabric Peru 117 GrB

#### Lexa

Ext: Fabric Kazayagi 09 GrA / Int: Fabric Linen 72 GrC

w 75 x d 82 x h 79 cm/w 29.53" x d 32.28" x h 31.10"

Ext: PU Zeus Brown GrB / Int: Fabric Peru 117 GrB Metal Swievel Base w 81 x d 90 x h 88 cm / w 31.89" x d 35.43" x h 34.65"

#### **Accent Chairs** & Armchairs