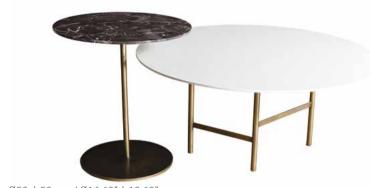

#### Passion

Ø50 h50 cm / Ø16.69" h19.69"

Set Dim: w 160 x d 120 x h 50 cm / w 62.99" x d 47.24" x h 19.69"

Mint

w 55 x d 55 x h 50 cm/w 21.65" x d 21.65" x h 19.69"

w 105 x d 105 x h 45 cm/w 41.34" x d 41.34" x h 19.69"