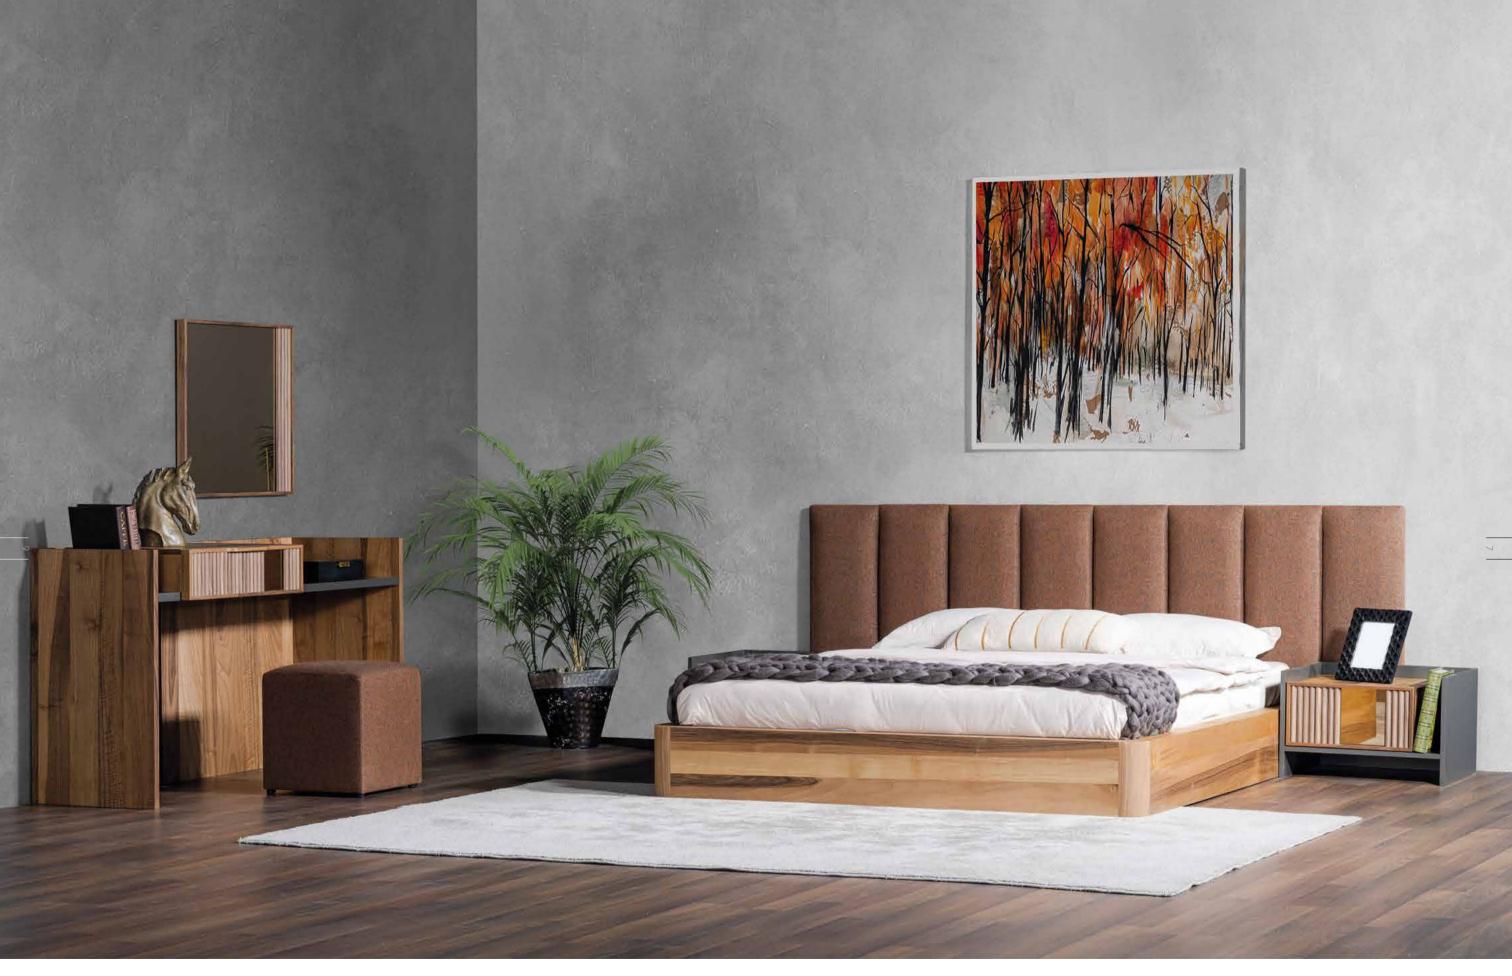

Headboard: Sarnia 103-8025 GrB / Rails Aria 1004 GrA

Combining the refreshing effect of mirror in the perfect design with the inner warmth of the wood, Trim Cabinet makes you feel the calm air created by naturalness and simplicity in your bedrooms.