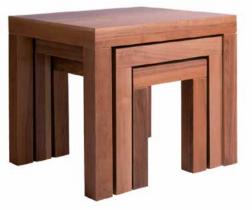

#### Cell End Table

Domo Nesting Table Set 2P

w 45 x d 50 x h 45 cm/w 17.72" x d 19.69" x h 17.72"

#### Domo Nesting Table Set 3P

w 60 x d 50 x h 52 cm / w 23.62" x d 19.69" x h 20.47"