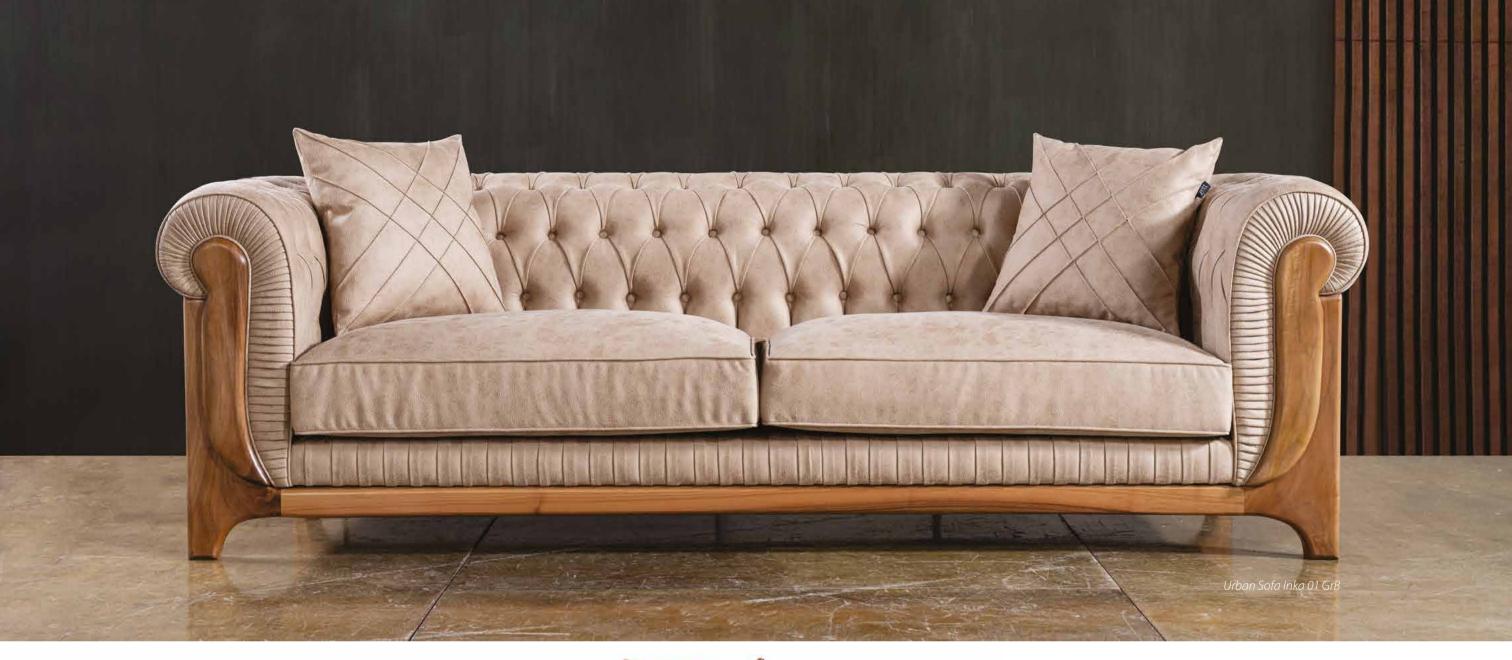

### **URBAN**

Sofa

Urban Sofa which is one of the superstars of our collection, is presented with solid walnut exoskeleton, handcrafted quilted details and genuine leather. It creates a strong attraction area when placed in modern spaces, and makes you feel its value and timelessness.

It has bee considere

Sofa Oversize w265 x d 100 x h 70 cm/w 104.33" x d 39.37" x h 27.56" Sofa w240 x d 100 x h 70 cm/w 94.49" x d 39.37" x h 27.56" Leg Height: 6 cm/2.36" Arm Height: 70 cm/27.56"

Sofa Oversize w265 x d 100 x h 70 cm/w 104.33" x d 39.37" x h 27.56" Sofa w240 x d 100 x h 70 cm/w 94.49" x d 39.37" x h 27.56" Leg Height: 6 cm/2.36" Arm Height: 70 cm/27.56"