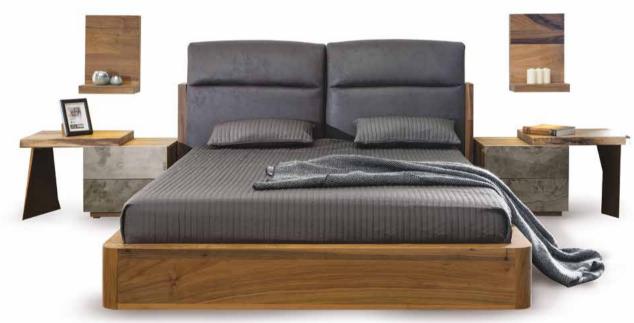

Wardrobes are not only the most functional pieces of a bedroom set but also the identifiers of your living space. Solid wardrobe transforms your early morning hours to fun with its wide storage area, while prepearing for work. The wide mirror surfaces will display your room much wider than it is.

We blended the intense flavor of solid walnut, the extraordinary line of the corten with the stone texture, and brought to your bedroom. In doing so, we do not neglect your reading comfort in bed, or even to make your life easier while wearing your socks.

## **SOLID**Bedroom

The pleasure you will feel as a result of the unity of the unusual materials in harmony, will add value to your life with extraordinary details.

Ronaldo 1808 GrB

Cold materials such as steel and stone were kneaded with the warmest and most natural state of the solid walnut, and we added a little magic to the dough. Offered to users who have unusual taste. The result is, in one word, impressive.