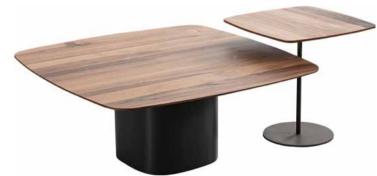

#### Patch

Ø120 h45 cm / Ø42.24" h17.72"

Вох

w 90 x d 90 x h 45 cm/w 35.43" x d 35.43" x h 19.69"

Solid

Glaze Mdf Top

Solid Walnut Top

w 140 x d 70 x h 45 cm/w 55.12" x d 27.56" x h 19.69"