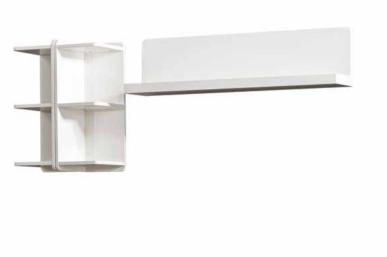

#### Wall Shelving Modules

CROSS w140 d35 h110cm / w76.77" d13.78" x h43.31"

SOLID w145 d30 h40cm / w57.09" d11.81" h15.75"

WOODY w265 d30 h57cm / w104.33" d11.81" h22.44"