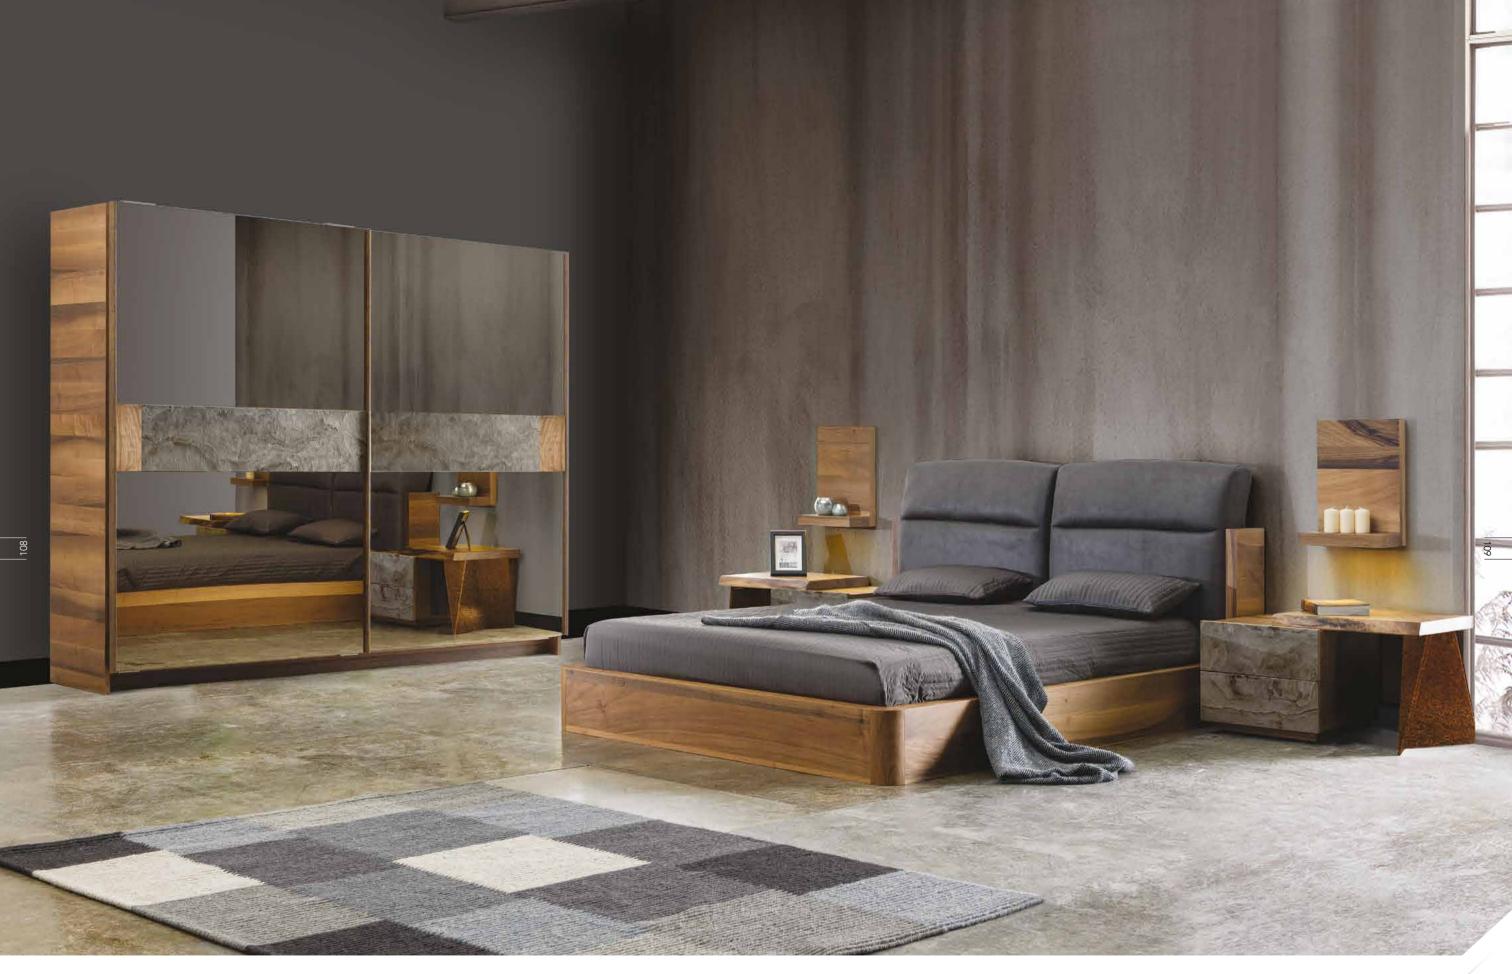

Wardrobes are not only the most functional pieces of a bedroom set but also the identifiers of your living space. Solid wardrobe transforms your early morning hours to fun with its wide storage area, while prepearing for work. The wide mirror surfaces will display your room much wider than it is.

We blended the intense flavor of solid walnut, the extraordinary line of the corten with the stone texture, and brought to your bedroom. In doing so, we do not neglect your reading comfort in bed, or even to make your life easier while wearing your socks.

## **SOLID**Bedroom

The pleasure you will feel as a result of the unity of the unusual materials in harmony, will add value to your life with extraordinary details.

Ronaldo 1808 GrB

Cold materials such as steel and stone were kneaded with the warmest and most natural state of the solid walnut, and we added a little magic to the dough. Offered to users who have unusual taste. The result is, in one word, impressive.

#### SOLID Dining Room

The details are as brave and aggressive as the materials used. Are you ready to create extraordinary spaces in your home and take risks for different experiences?

With Solid Wall Unit design, we will make your life easier with large storage areas while being the most striking point of your livingroom.