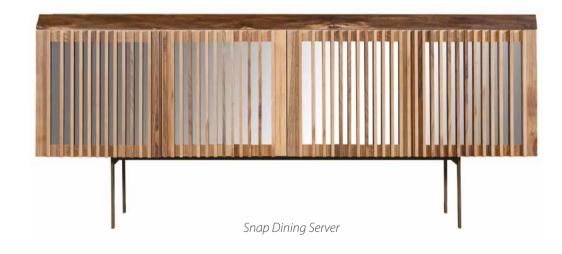

### SNAP Dining Room

Transparent door design and strong stance contributed by the dynamism brought by the slats and the solid table will add the Snap Dining room among your indispensable items.

Woody doors, which can easily turn to even curved corners, because of its special detail provide to use maximum space in your products. It also brings the intense of wood taste of the variety to your spaces with the randomly mixed walnut pieces.