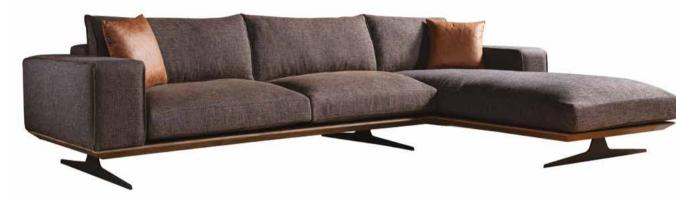

### **PASSION**

Sofa

The passion of nature continues to direct the wood in a harmonious way. The impeccable texture of wood, which conveys to nature, is blended with carefully selected quality fabrics.

Sofa w 260 x d 85 x h 75 cm / w 102.36" x d 33.46" x h Love Seat w 235 x d 85 x h 75 cm / w 92.52" x d 33.46" x h 33.46" Leg Height: 18 cm / 7.09" Arm Height: 65 cm / 25.59"