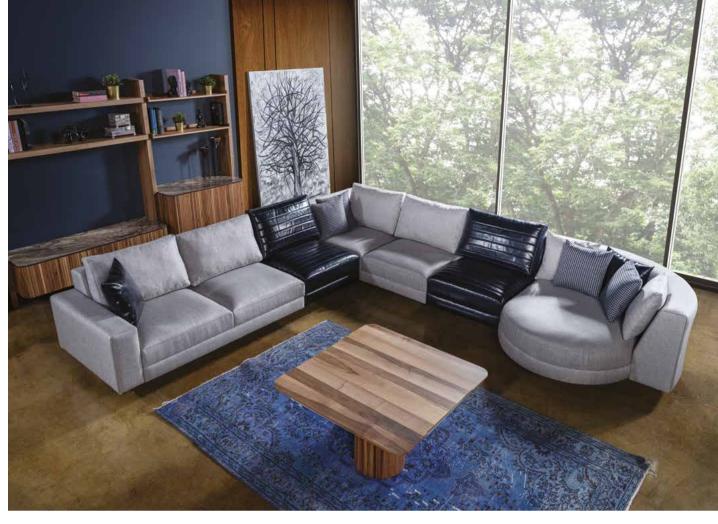

## **ARES** Sectional Sofa Set 2 with bookcase and coffee table

Ares Sectional Sofa Set 2, which provides maximum comfort and convenience in your area will add value and function to your space with its book case integrated to the corner module. Life will be easier in your living space with the additional furniture that is used both as a coffee table and as a tray.

# **ARES** with bookcase and coffee table Sectional Sofa Set 2

LAF Loveseat with Bookcase and Tray w 225 x d 95 x h 90 cm/w 84.65" x d 37.40" x h 35.43" Armless Corner Loveseat with Bookcase w175 x d 95 x h 90 cm/w 68.90" x d 37.40" x h 35.43" Ottoman w75 x d 95 x h 90 cm/w29.53" x d37.40" x h35.43"

Fabric : Arzıla 107 GrB

Leg Height : 12 cm / 4.72" Arm Height : 59 cm / 23.23"

\*LAF: Left Arm Facing / RAF: Right Arm Facing

**MOOD** '21 Sofa

Sofa w 240 x d 100 x h 67 cm / w 94.48" x d 35.37" x h 26.38" Love Seat w 196 x d 100 x h 67 cm/w 71.16" x d 35.37" x h 26.38" RAF\* Corner Chaise w 105 x d 196 x h 67 cm/ w 41.34" x d 71.17" x h 26.38" Leg Height 16 cm / 6.30" Arm Height 60 cm / 23.62"