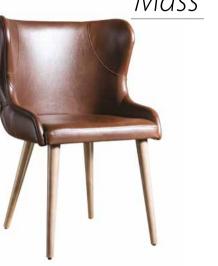

5 x d 82 x h 79 cm/w 29.53" x d 32.28" x h 31.10"

Ext: PU Zeus Brown GrB / Int: Fabric Peru 117 GrB Metal Swievel Base w 81 x d 90 x h 88 cm / w 31.89" x d 35.43" x h 34.65"



#### **Accent Chairs** & Armchairs

#### Duo



Ext: Fabric Cosmic Col 2100-03/ Int: Fabric Velden Pes Gri-A.Gri 21105-17 GrD w 110 x d 92 x h 82 cm / w 43.31" x d 36,22" x 32.28"

#### **Dining Chairs**



Forte Sandalye / Bufalo 902



Campa Sandalye / Sırt: Cozy8900-002 / Oturum ve Kollar: Cozy 7250-002

#### Веа



Walnut Veneer Frame Solid Walnut Arms

w105 x d 100 x h 84 cm / w 41.34" x d 39.37" x h 33.07"

#### Vento



Solid Beech Swievel Base with Wooden Legs w 68 x d 66 x h 92 cm / w 26.77" x d 25.98" x h 36.22"



Onda Sandalye / Ronaldo 1816



Snap Sandalye / Pull-Up Kahve

#### **Dining Chairs**













Henna













Trio



Вох

PU Inter 04 GrA w 150 x d 40 x h 45 cm/w 59.06" x d 15.75" x h 17.71"

**Ottomans & Pouffes** 

Urban

Fabric Ronaldo 1818 GrB Ø105 h45 cm / Ø41.34" h17.71"



Fabric Baltıc 203 GrB w 40 x d 40 x h 45 cm/w 15.75" x d 15.75" x h 17.71"

#### Tamtam S



Ø40 h45 cm / Ø15.75" h17.72"



Fabric Ronaldo 1808 GrB w 40 x d 40 x h 45 cm / w 15.75" x d 15.75" x h 17.71"

#### Pandora with storage



Fabric Magnum 424 GrB w 150 x d 40 x h 45 cm / w 59.06" x d 15.75" x h 17.71"



<u>Tamtam L</u>

Fabric Ronaldo 1802 GrB/Belt Belmond PU leather Ø75 h40 cm / Ø29.53" h15.75"





Forte

#### Passion



Ø50 h50 cm / Ø16.69" h19.69"

Set Dim: w 160 x d 120 x h 50 cm / w 62.99" x d 47.24" x h 19.69"



Mint

w 55 x d 55 x h 50 cm/w 21.65" x d 21.65" x h 19.69"



w