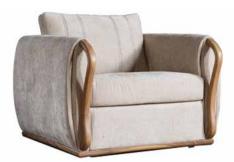

#### PASSION Bedroom

## **PASSION**

Bedroom

The pleasure you will feel as a result of the unity of the unusual materials in harmony, will add value to your life with extraordinary details.

Chest of Drawers

Dresser Console

Combining the refreshing effect of white with the warmth of walnut, Passion Dining Room offers you more enjoyable meals.