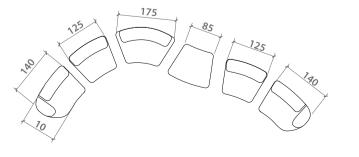

Fabric : Arzıla 107 GrB

Leg Height : 12 cm / 4.72" Arm Height : 59 cm / 23.23"

\*LAF: Left Arm Facing / RAF: Right Arm Facing

**MOOD** '21 Sofa

Sofa w 240 x d 100 x h 67 cm / w 94.48" x d 35.37" x h 26.38" Love Seat w 196 x d 100 x h 67 cm/w 71.16" x d 35.37" x h 26.38" RAF\* Corner Chaise w 105 x d 196 x h 67 cm/ w 41.34" x d 71.17" x h 26.38" Leg Height 16 cm / 6.30" Arm Height 60 cm / 23.62"

\*LAF: Left Arm Facing / RAF: Right Arm Facing

**MOOD** '21 Sectional Sofa with Chaise

Sectional Sofa with Chaise w 320 x d 196 x h 67 cm / w 41.34" x d 71.17" x h 26.38" LAF\* Sofa w 215 x d 100 x h 67 cm/w 84.65" x d 35.37" x h 26.38" RAF\* Corner Chaise w 105 x d 196 x h 67 cm/ w 41.34" x d 71.17" x h 26.38" Leg Height 16 cm / 6.30" Arm Height 60 cm / 23.62"

Whichever mood you're in, Mood will adapt your mood with its comfort, design, stylish cushions and elegant appearance.

Sofa w 240 x d 100 x h 67 cm/w 94.48" x d 35.37" x h 26.38" Love Seat w 196 x d 100 x h 67 cm/w 71.16" x d 35.37" x h 26.38" LAF\* Sofa w 215 x d 100 x h 67 cm/w 84.65" x d 35.37" x h 26.38" RAF\* Corner Chaise w 105 x d 196 x h 67 cm/w 41.34" x d 71.17" x h 26.38" Leg Height 16 cm/6.30" Arm Height 60 cm/23.62"