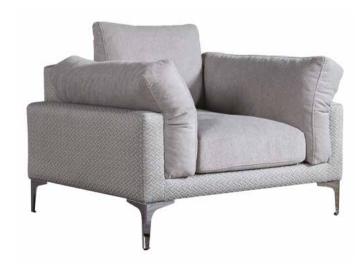

### **DUO** Sofa

Duo will be among the pieces that is indispensable. You cannot give up the comfort it provides.

Duo Sofa w 240 x d 92 x h 82 cm/w 94.49" x d 36,22" x 32.28" Duo Loveseat w 200 x d 92 x h 82 cm/w 78.74" x d 36,22" x 32.28" Duo Armchair w 110 x d 92 x h 82 cm/w 43.31" x d 36,22" x 32.28" Fabric Ext: Cosmic col 2100-03 / int: Velden Pes Grey-A.Gri 21105-17 GrD

#### Duo

Ext: Fabric Cosmic Col 2100-03/ Int: Fabric Velden Pes Gri-A.Gri 21105-17 GrD w 110 x d 92 x h 82 cm / w 43.31" x d 36,22" x 32.28"