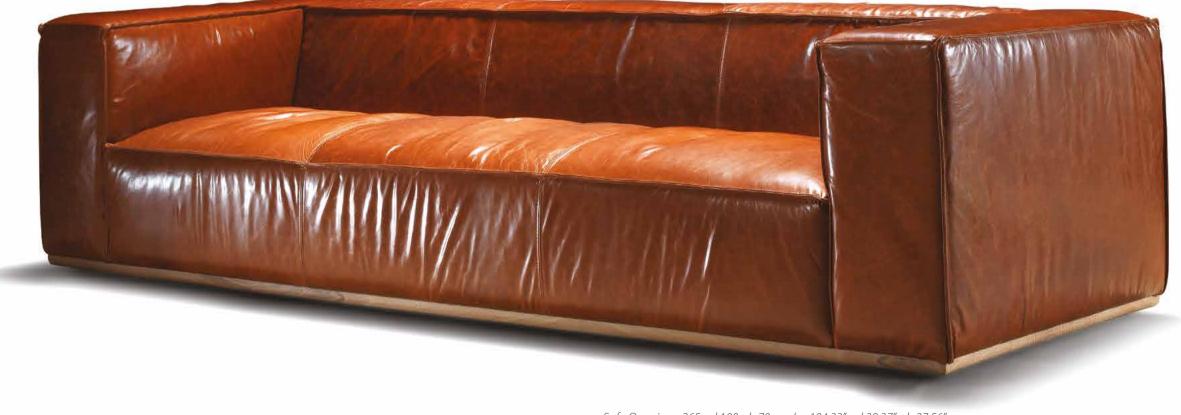

### **URBAN**

Sofa

Urban Sofa which is one of the superstars of our collection, is presented with solid walnut exoskeleton, handcrafted quilted details and genuine leather. It creates a strong attraction area when placed in modern spaces, and makes you feel its value and timelessness.

It has bee considere

Sofa Oversize w265 x d 100 x h 70 cm/w 104.33" x d 39.37" x h 27.56" Sofa w240 x d 100 x h 70 cm/w 94.49" x d 39.37" x h 27.56" Leg Height: 6 cm/2.36" Arm Height: 70 cm/27.56"

Sofa Oversize w265 x d 100 x h 70 cm/w 104.33" x d 39.37" x h 27.56" Sofa w240 x d 100 x h 70 cm/w 94.49" x d 39.37" x h 27.56" Leg Height: 6 cm/2.36" Arm Height: 70 cm/27.56"