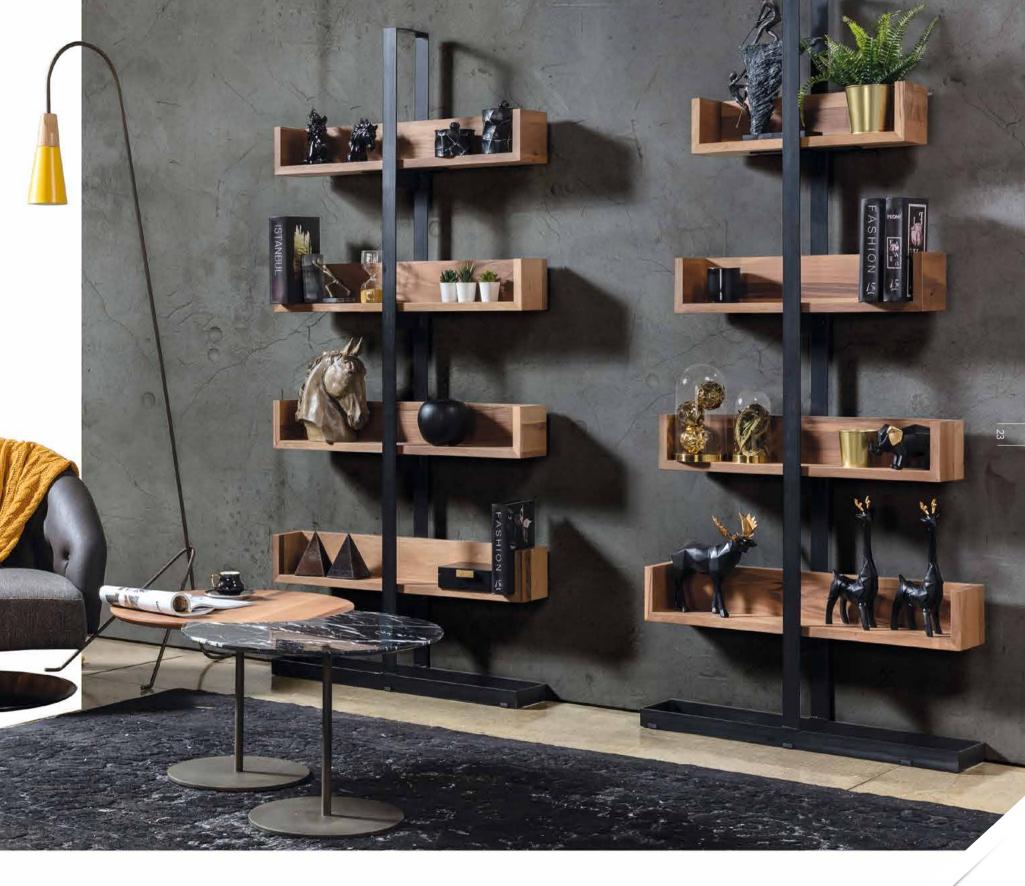

#### Wall Shelving Modules

CROSS w140 d35 h110cm / w76.77" d13.78" x h43.31"

SOLID w145 d30 h40cm / w57.09" d11.81" h15.75"

WOODY w265 d30 h57cm / w104.33" d11.81" h22.44"