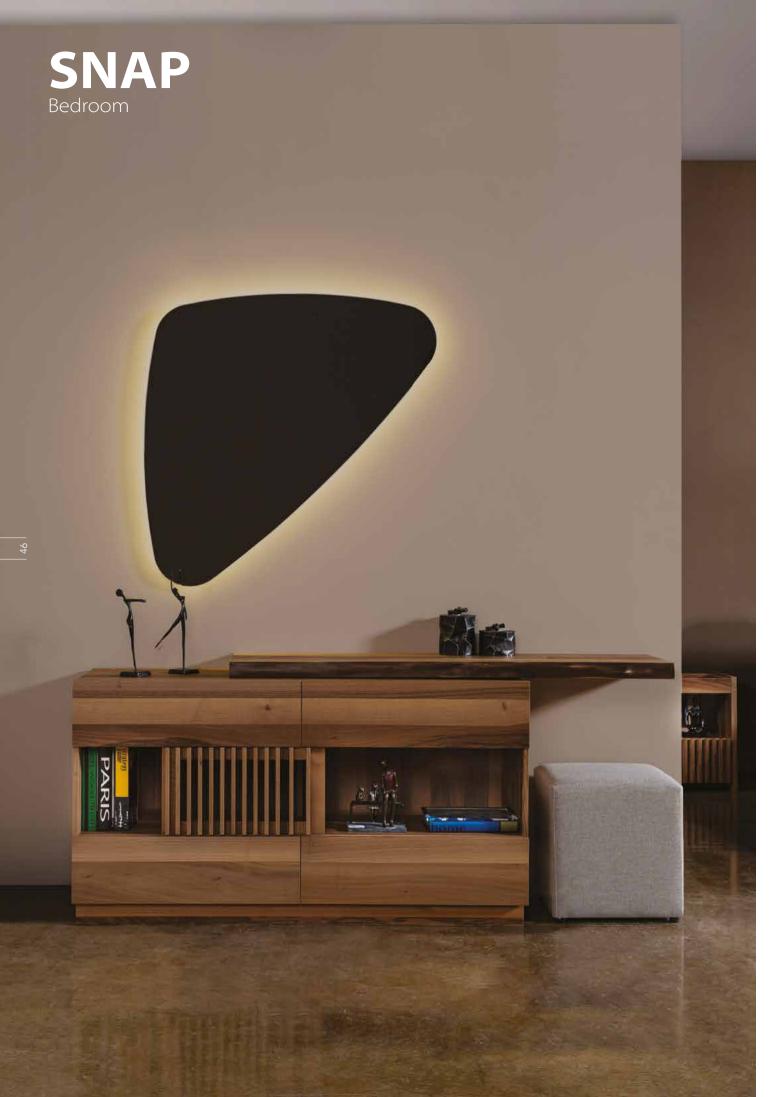

- 122 Cross / bedroom
- 126 Cross / dining room
- 130 Cross/wall unit
- 132 Forte / dining room
- 136 Forte / wall unit
- 138 Ally/bedroom
- 142 Extra Wardrobe Modules

- 146 Campa/bedroom
- 152 Campa / dining room
- 156 Campa/wall unit
- 158 Onda/bedroom
- 162 Onda / dining room
- 166 Onda/wall unit
- 170 Sofa Groups
- 172 Urban
- 174 Blend 178 Bea
- 182 Ares
- 192 Mood'21
- 198 Passion
- 204 Duo
- 208 Key 212 Sonno
- 216 Campa
- 220 Giolo
- 224 Pablo
- 232 Accent Chairs
- 237 Dining Chairs
- 240 Benches
- 241 Ottomans & Pouffes
- 244 Coffee Tables
- 248 End Tables
- 250 Bookcases
- 256 Console Tables258 Extendable Dining Tables
- 260 Lightings 261 Study Desks
- 262 Accent Mirrors
- 263 Sofa Bags
- 264 Paintings
- 268 TV Stands
- 269 Wall Shelving Modules 270 Technical Information











Snap Dresser Console



Snap Dresser Console













### SNAP Dining Room



Transparent door design and strong stance contributed by the dynamism brought by the slats and the solid table will add the Snap Dining room among your indispensable items.





























Woody doors, which can easily turn to even curved corners, because of its special detail provide to use maximum space in your products. It also brings the intense of wood taste of the variety to your spaces with the randomly mixed walnut pieces.















Headboard: Sarnia 103-8025 GrB / Rails Aria 1004 GrA



Combining the refreshing effect of mirror in the perfect design with the inner warmth of the wood, Trim Cabinet makes you feel the calm air created by naturalness and simplicity in your bedrooms.