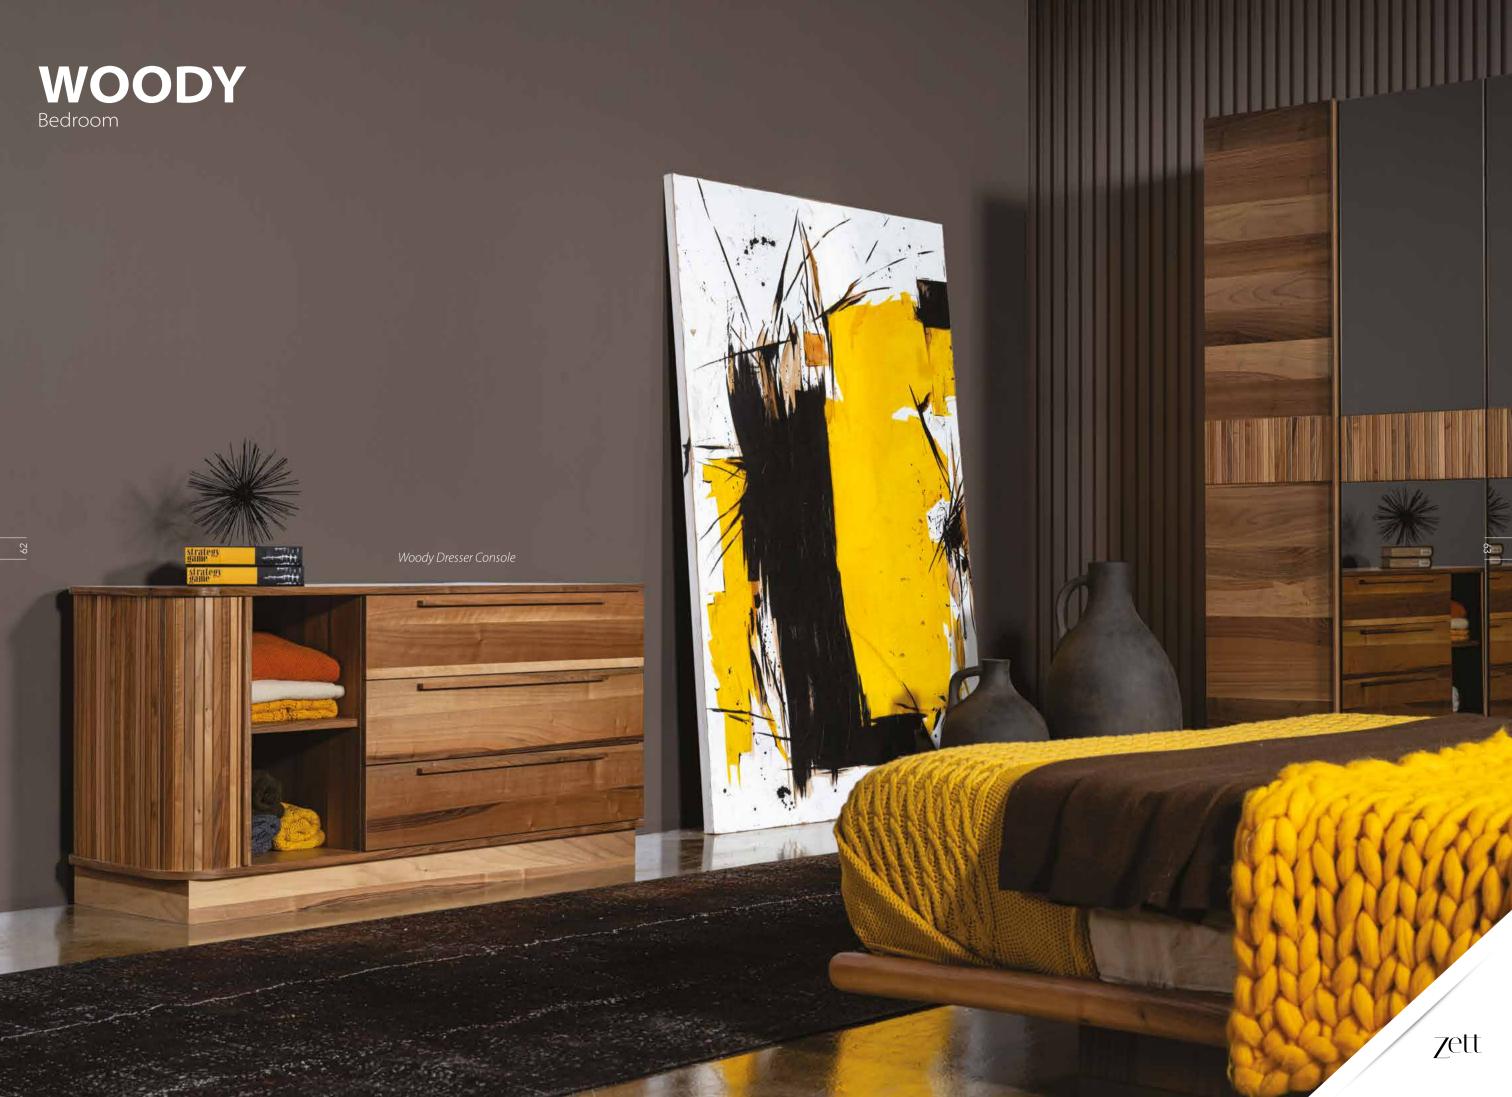

dining room
- 166 Onda/wall unit
- 170 Sofa Groups
- 172 Urban
- 174 Blend 178 Bea
- 182 Ares
- 192 Mood'21
- 198 Passion
- 204 Duo
- 208 Key 212 Sonno
- 216 Campa
- 220 Giolo
- 224 Pablo
- 232 Accent Chairs
- 237 Dining Chairs
- 240 Benches
- 241 Ottomans & Pouffes
- 244 Coffee Tables
- 248 End Tables
- 250 Bookcases
- 256 Console Tables258 Extendable Dining Tables
- 260 Lightings 261 Study Desks
- 262 Accent Mirrors
- 263 Sofa Bags
- 264 Paintings
- 268 TV Stands
- 269 Wall Shelving Modules 270 Technical Information











Snap Dresser Console



Snap Dresser Console













### SNAP Dining Room



Transparent door design and strong stance contributed by the dynamism brought by the slats and the solid table will add the Snap Dining room among your indispensable items.





























Woody doors, which can easily turn to even curved corners, because of its special detail provide to use maximum space in your products. It also brings the intense of wood taste of the variety to your spaces with the randomly mixed walnut pieces.















Headboard: Sarnia 103-8025 GrB / Rails Aria 1004 GrA



Combining the refreshing effect of mirror in the perfect design with the inner warmth of the wood, Trim Cabinet makes you feel the calm air created by naturalness and simplicity in your bedrooms.











# TRIM Dining Room

The details are as brave and aggressive as the materials used. Are you ready to create extraordinary spaces in your home and take risks for different experiences?







#### PASSION Bedroom



## **PASSION**

Bedroom

The pleasure you