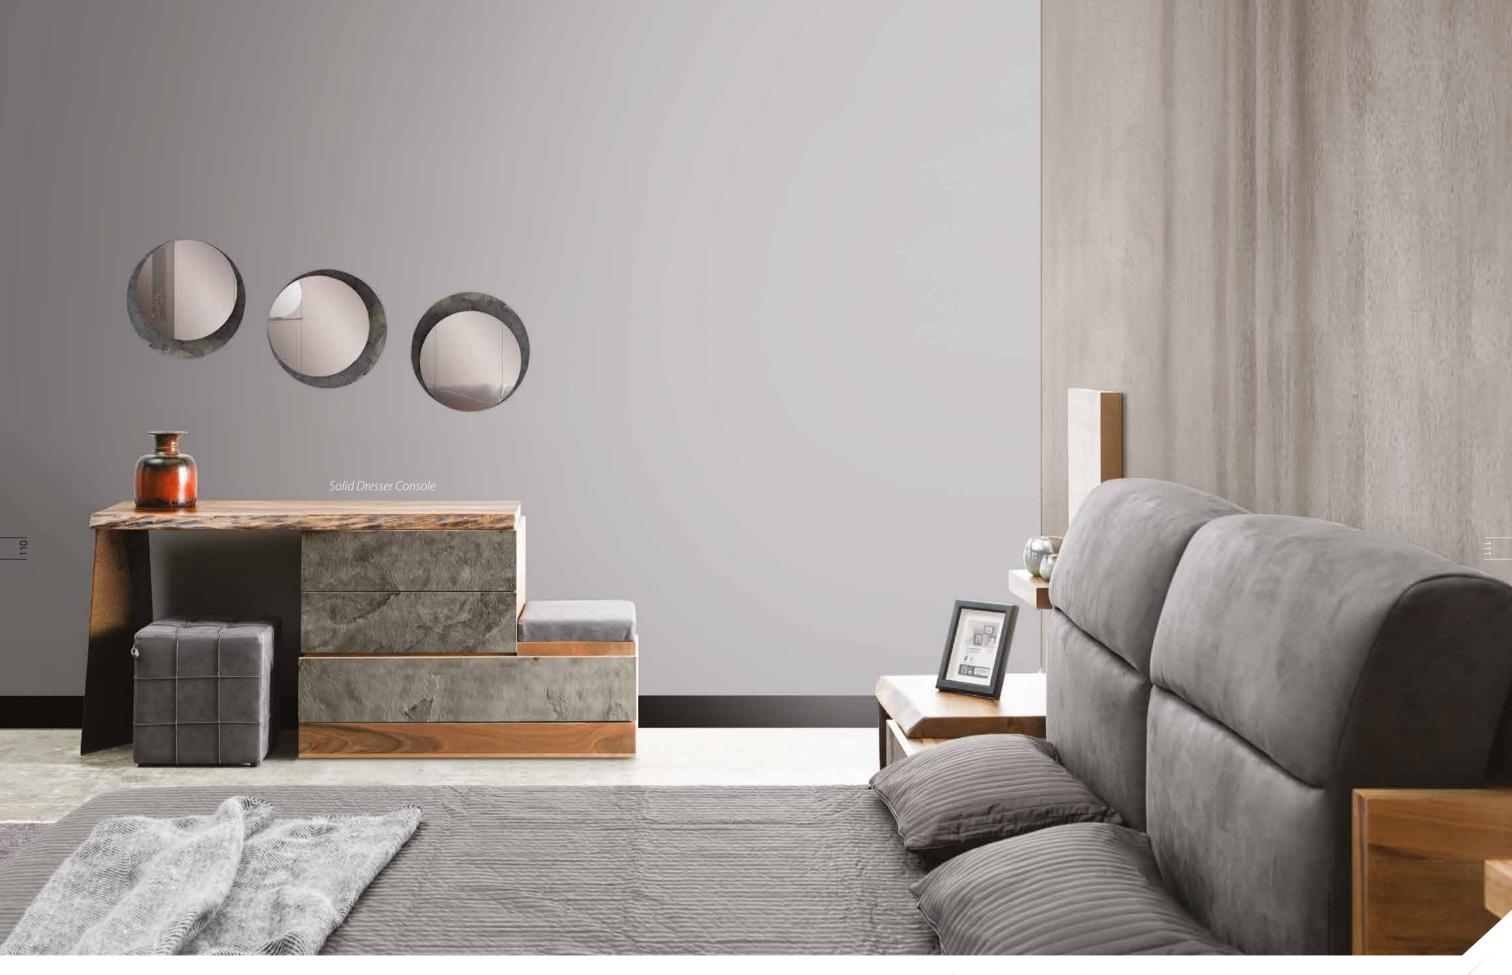

Wardrobes are not only the most functional pieces of a bedroom set but also the identifiers of your living space. Solid wardrobe transforms your early morning hours to fun with its wide storage area, while prepearing for work. The wide mirror surfaces will display your room much wider than it is.

We blended the intense flavor of solid walnut, the extraordinary line of the corten with the stone texture, and brought to your bedroom. In doing so, we do not neglect your reading comfort in bed, or even to make your life easier while wearing your socks.

## **SOLID**Bedroom

The pleasure you will feel as a result of the unity of the unusual materials in harmony, will add value to your life with extraordinary details.

Ronaldo 1808 GrB

Cold materials such as steel and stone were kneaded with the warmest and most natural state of the solid walnut, and we added a little magic to the dough. Offered to users who have unusual taste. The result is, in one word, impressive.