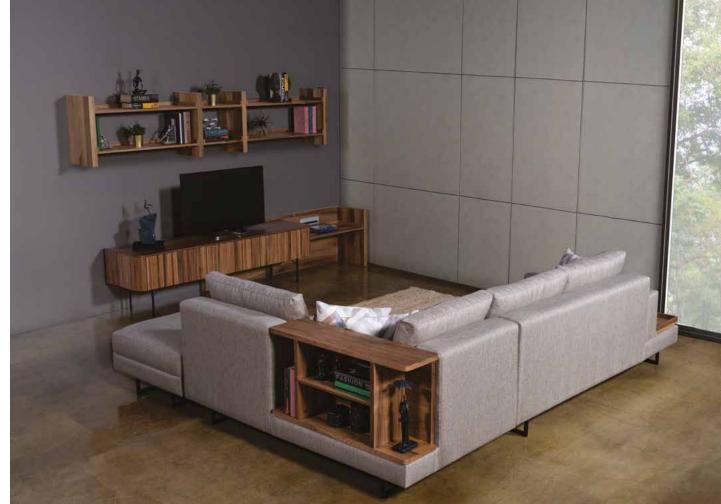

## **ARES** Sectional Sofa Set 2 with bookcase and coffee table

Ares Sectional Sofa Set 2, which provides maximum comfort and convenience in your area will add value and function to your space with its book case integrated to the corner module. Life will be easier in your living space with the additional furniture that is used both as a coffee table and as a tray.

# **ARES** with bookcase and coffee table Sectional Sofa Set 2

LAF Loveseat with Bookcase and Tray w 225 x d 95 x h 90 cm/w 84.65" x d 37.40" x h 35.43" Armless Corner Loveseat with Bookcase w175 x d 95 x h 90 cm/w 68.90" x d 37.40" x h 35.43" Ottoman w75 x d 95 x h 90 cm/w29.53" x d37.40" x h35.43"

Fabric : Arzıla 107 GrB

Leg Height : 12 cm / 4.72" Arm Height : 59 cm / 23.23"

\*LAF: Left Arm Facing / RAF: Right Arm Facing

**MOOD** '21 Sofa

Sofa w 240 x d 100 x h 67 cm / w 94.48" x d 35.37" x h 26.38" Love Seat w 196 x d 100 x h 67 cm/w 71.16" x d 35.37" x h 26.38" RAF\* Corner Chaise w 105 x d 196 x h 67 cm/ w 41.34" x d 71.17" x h 26.38" Leg Height 16 cm / 6.30" Arm Height 60 cm / 23.62"