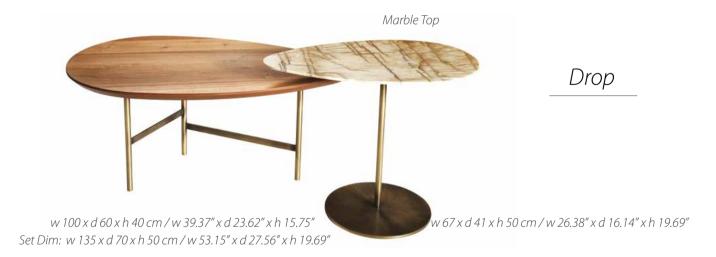

"





Forte

#### Passion



Ø50 h50 cm / Ø16.69" h19.69"

Set Dim: w 160 x d 120 x h 50 cm / w 62.99" x d 47.24" x h 19.69"



Mint

w 55 x d 55 x h 50 cm/w 21.65" x d 21.65" x h 19.69"



w 105 x d 105 x h 45 cm/w 41.34" x d 41.34" x h 19.69"

#### Patch

Ø120 h45 cm / Ø42.24" h17.72"



Вох



w 90 x d 90 x h 45 cm/w 35.43" x d 35.43" x h 19.69"



Solid

Glaze Mdf Top

Solid Walnut Top

w 140 x d 70 x h 45 cm/w 55.12" x d 27.56" x h 19.69"

Snap

Veneer Top Solid Walnut Edges



Woody

Glaze Mdf Top



w 120 x d 60 x h 45 cm / w 42.24" x d 23.62" x h 19.69"



w 70 x d 70 x h 45 cm/w 27.56" x d 27.56" x h 19.69" Set Dim: w 150 x d 130 x h 55 cm/w 59.06" x d 51.18" x h 21.65"

# Tamsa With Pull out Tray & C Side Tables



Set Dim: w 140 x d 82 x h 51 cm/w 55.12" x d 32.28" x h 20.08"





#### Melt







## Hoop Marble Hoop Walnut Ø50 h40 cm / Ø19.69" h15.75" Ø50 h50 cm / Ø19.69" h19.69"



w 65 x d 40 x h 47 cm / w 25.59" x d 15.75" x h 18.50"



M Nesting Table Set



w 60 x d 40 x h 47 cm / w 23.62" x d 15.75" x h 25.59"



#### Cell End Table



Domo Nesting Table Set 2P



w 45 x d 50 x h 45 cm/w 17.72" x d 19.69" x h 17.72"

#### Domo Nesting Table Set 3P



w 60 x d 50 x h 52 cm / w 23.62" x d 19.69" x h 20.47"

#### 220

#### Wall Bookcase



w 200 x d 30 x h 210 cm / w 78.74" x d 11.81" x h 82.68"





w 80x d 33 x h 200 cm / w 31.50" x d 12.99" x h 78.74"





w 120 x d 30 x h 65 cm/w 42.24" x d 11.81" x h 25.59"



w 100 x d 36 x h 150 cm/w 39.37" x d 14.17" x h 59.06"





#### **Console Tables**





w 110 x d 30 x h 90 cm/w 43.31" x d 11.81" x h 35.43"

#