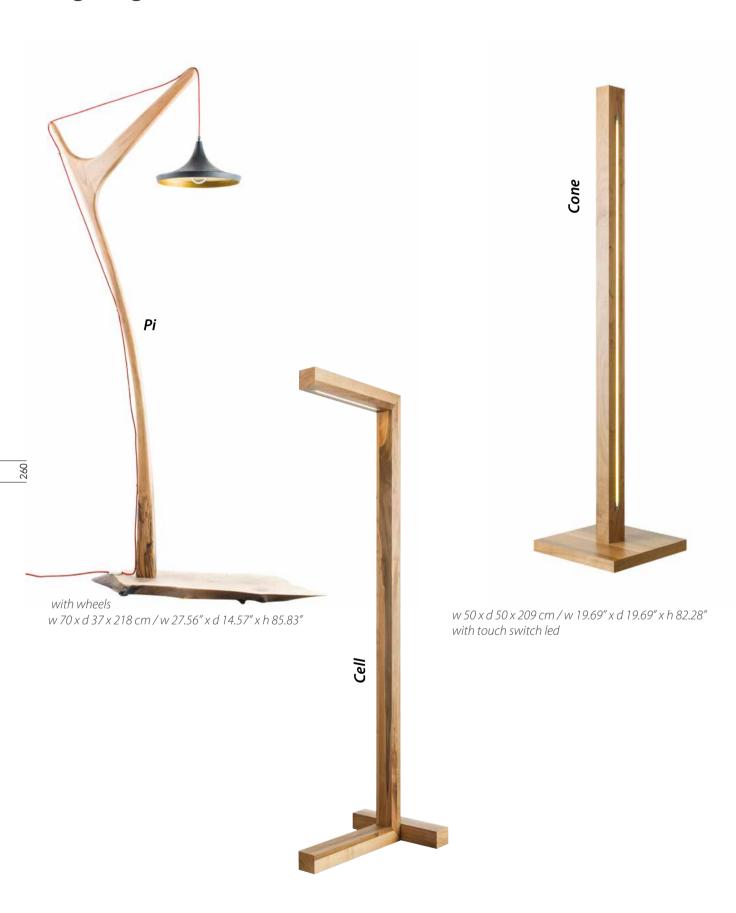

#### Lightings

w 60 x d 60 x 209 cm/w 23.62" x d 23.62" x h 82.28" with touch switch led