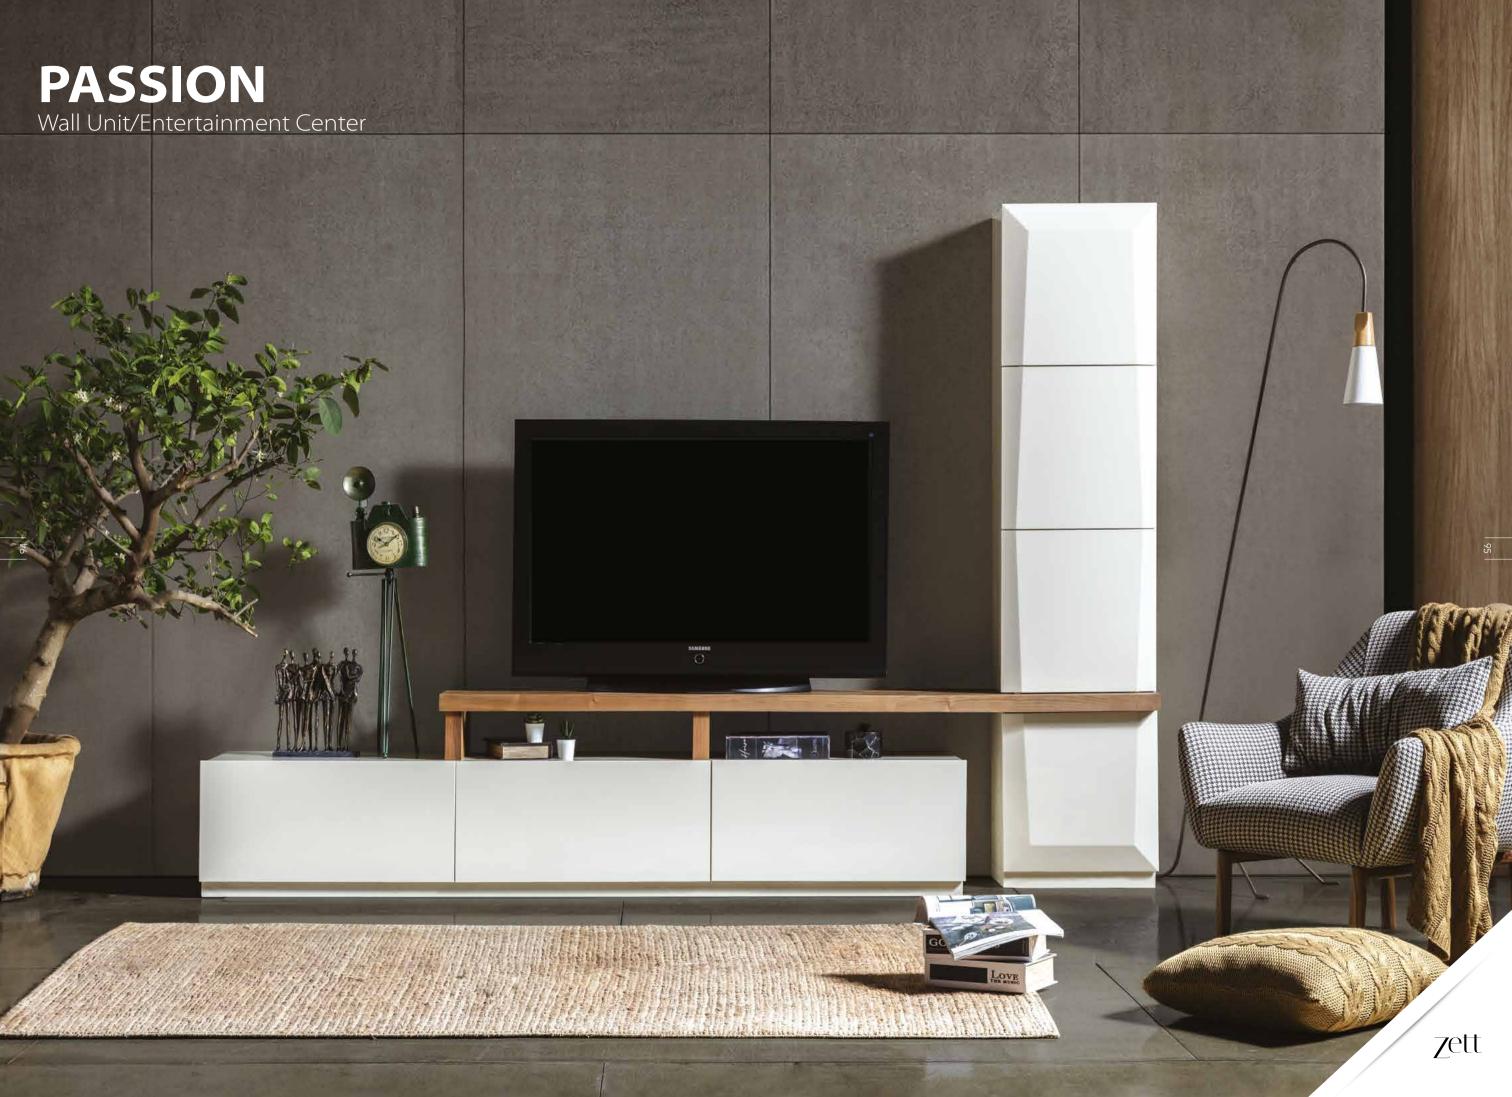

### **PASSION**

Sofa

The passion of nature continues to direct the wood in a harmonious way. The impeccable texture of wood, which conveys to nature, is blended with carefully selected quality fabrics.

Sofa w 260 x d 85 x h 75 cm / w 102.36" x d 33.46" x h Love Seat w 235 x d 85 x h 75 cm / w 92.52" x d 33.46" x h 33.46" Leg Height: 18 cm / 7.09" Arm Height: 65 cm / 25.59"

Lexa Accent Chair

ext: Zeus Brown PU Leather GrB / Fabric Peru 117 GrB

### **PASSION**

ext: Bitez Antracite PU Leather GrB / Fabric Fisher 90 GrC