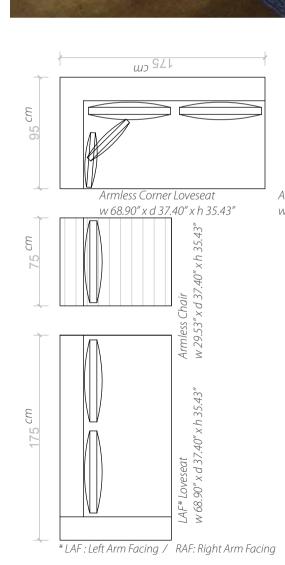

Ares Sofa. w 225 x d 95 x h 90 cm/w 88.58" x d 37.40" x h 35.43" Leg Height: 12 cm/4.72" Arm Height: 59 cm/23.23"

Fabric : Evo 014 GrC

**ARES** Sectional Sofa Set 1

LAF\* Loveseat w 175 x d 95 x h 90 cm/ w 68.90" x d 37.40" x h 35.43" Fabric: Evo 014 GrC

Armless Chair w 75 x d 95 x h 90 cm/ w 29.53" x d 37.40" x h 35.43" Pull-up PU 14743-474 GrC

Armless Corner Loveseat w 170 x d 95 x h 90 cm/ w 66.93" x d 37.40" x h 35.43" Fabric: Evo 014 GrC

Armless Chair w 75 x d 95 x h 90 cm/ w 29.53" x d 37.40" x h 35.43" Pull-up PU 14743-474 GrC

RAF Chair Oversize w 140 x d 140 x h 90 cm/ w 55.12" v x d 55.12" x h 35.43" Fabric: Evo 014 GrC

**ARES**Sectional Sofa Set 1

zett

# **ARES** with bookcase and coffee table Sectional Sofa Set 2

LAF Loveseat with Bookcase and Tray w 225 x d 95 x h 90 cm/w 84.65" x d 37.40" x h 35.43" Armless Corner Loveseat with Bookcase w175 x d 95 x h 90 cm/w 68.90" x d 37.40" x h 35.43" Ottoman w75 x d 95 x h 90 cm/w29.53" x d37.40" x h35.43"

Fabric : Arzıla 107 GrB

Leg Height : 12 cm / 4.72" Arm Height : 59 cm / 23.23"

\*LAF: Left Arm Facing / RAF: Right Arm Facing

**MOOD** '21 Sofa

Sofa w 240 x d 100 x h 67 cm / w 94.48" x d 35.37" x h 26.38" Love Seat w 196 x d 100 x h 67 cm/w 71.16" x d 35.37" x h 26.38" RAF\* Corner Chaise w 105 x d 196 x h 67 cm/ w 41.34" x d 71.17" x h 26.38" Leg Height 16 cm / 6.30" Arm Height 60 cm / 23.62"