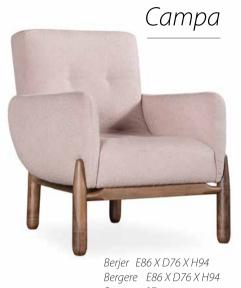

2A\_240

**SYSTEM 45** H=200cm H=220cm H=240cm

2A\_220

2A\_200

**CAMPA**Bedroom

Campa Yatak Karvel 911

### **CAMPA**

Bedroom

# CAMPA Dining Room

Modellerimiz orijinal ama sade bir tarz taşıyor. Tarzlarını trendlere karşı uzun süre koruyabilir

Our models are original but simple it carries a style. Your styles to trends can protect against long time.

## **CAMPA**Sofa

Yaşam alanlarıyla uyumlu modern tarzlar, detaylarda saklı çizgiler ...

Modern styles in harmony with living spaces, lines hidden in details ...

İkili Koltuk E210 X D100 X H80 Two Seater Sofa E210 X D100 X H80 Üçlü Koltuk E250 X D100 X H80 Three Seater Sofa E250 X D100 X H80