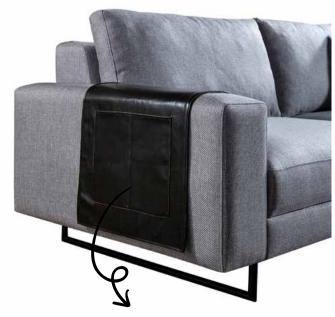

Armless Chair w 75 x d 95 x h 90 cm/ w 29.53" x d 37.40" x h 35.43" Pull-up PU 14743-474 GrC

Armless Corner Loveseat w 170 x d 95 x h 90 cm/ w 66.93" x d 37.40" x h 35.43" Fabric: Evo 014 GrC

Armless Chair w 75 x d 95 x h 90 cm/ w 29.53" x d 37.40" x h 35.43" Pull-up PU 14743-474 GrC

#### Color Options

Pull Up PU 14743-239 Brown Pull Up PU 14743-471 Burgundy Pull Up PU 14743-472 Green Pull Up PU 14743-474 Navy Blue Pull Up PU 14743-475 Black

Pull Up PU 14743-472 Green

Pull Up PU 14743-239 Brown