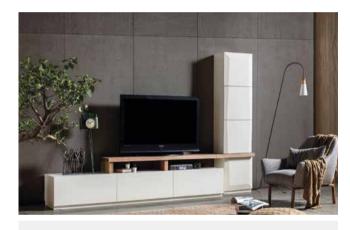

CROSS w240 d50 h30cm / w94.49" d19.69" h11.81"

FORTE ALT MODÜL w260 d50 h40 cm / w102.36" d19.69" h15.75"

WOODY w290 d50 h60cm / w114.17" d19.69" h23.62"

TV STAND 180 w180 d50 d50cm / w70.87" d19.69" h19.69"

TV STAND 200 w200 d50 d50cm / w78.74" d19.69" h19.69"

TV STAND 150 w150 d50 d50cm / w59.05" d19.69" h19.69"