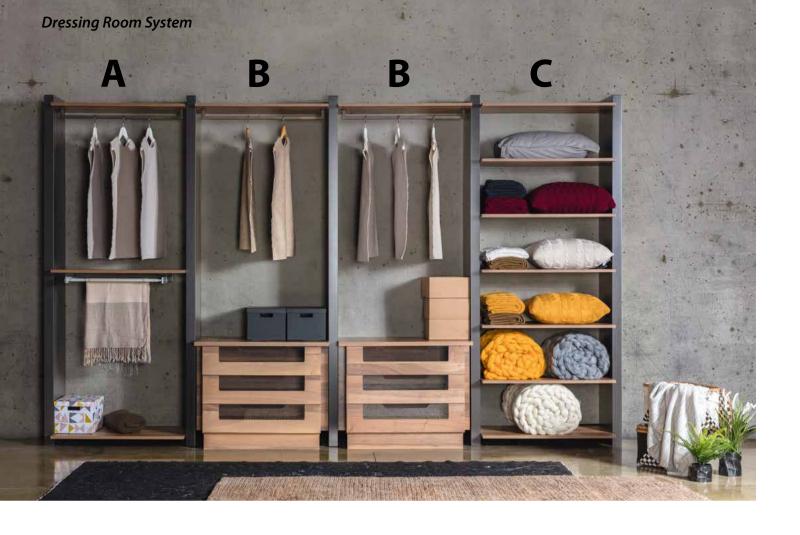

he romantic dance of elegance and naturalness.





### **FORTE**

Wall Unit / Entertainment Center

Who wouldn't wish a residence life decorated with order and elegance? That's exactly what Forte offers to you.











# **ALLY**Bedroom



Pari 15/headboard cushionPietra 15 GrD

By noble stance with its special design, Ally will caress your soul with its high comfort bar.



Ally Chest of Drawers



Ally Nightstand



E135H200 3A wardrobe with walnut doors



E90H200 E45H200 3A wardrobe with walnut doors 1A wardrobe with walnut door



1A200

E270 H220



E270 H220 inside view





L shape Corner wardrobe (Alum. Doors with Reflected Glass)



E95H220 Corner Module





L shape Corner wardrobe (Mirror Doors)

2A\_240

**SYSTEM 45** H=200cm H=220cm H=240cm





2A\_220

2A\_200















**CAMPA**Bedroom

Campa Yatak Karvel 911







### **CAMPA**

Bedroom



















# CAMPA Dining Room



Modellerimiz orijinal ama sade bir tarz taşıyor. Tarzlarını trendlere karşı uzun süre koruyabilir

Our models are original but simple it carries a style. Your styles to trends can protect against long time.









Onda Yatak Letto 2612







Modern formların birleşimiyle çağı yakalayan bir tarza sahip olan Onda Yatak Odası, yeni nesil kullanıcıların sadelik ve fonksiyonellik beklentilerine hitap ediyor.

Onda Bedroom, which has a style that catches the age with the combination of modern forms, meets the expectations of simplicity and functionality of the new generation users appeals.









# ONDA Dining Room



Modern çizgiden ayrılmak istemeyenler için...

Sadelik v