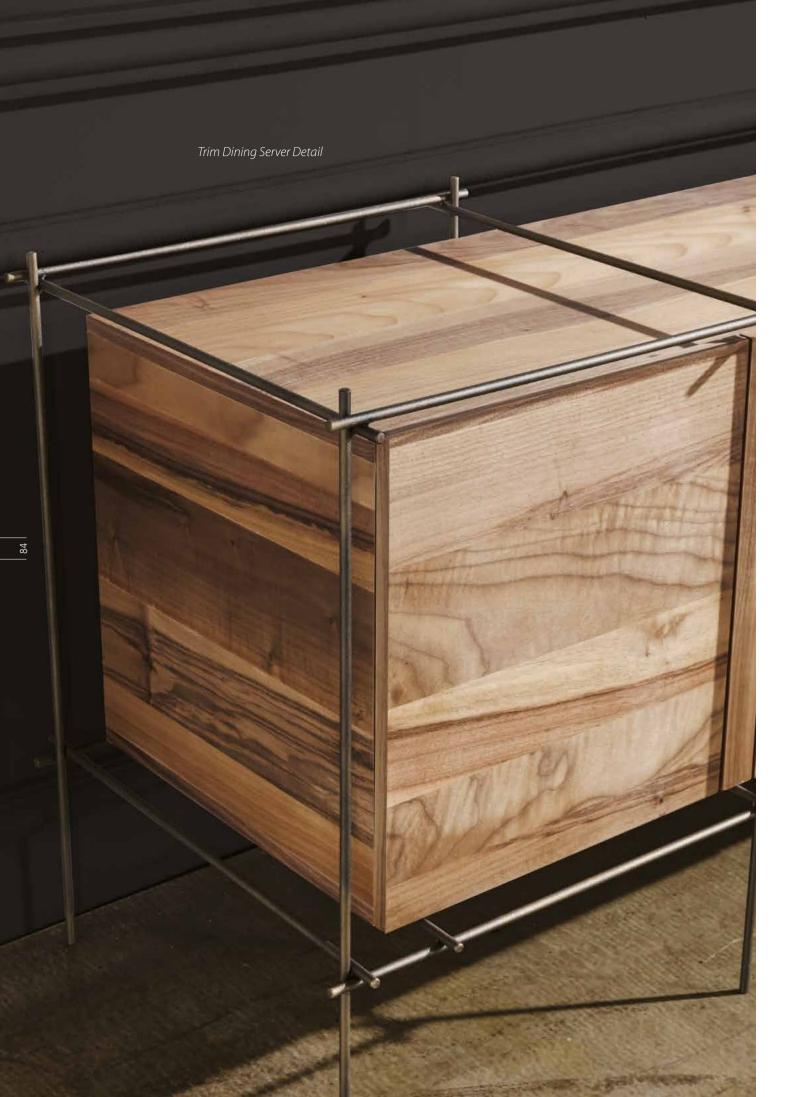

Headboard: Sarnia 103-8025 GrB / Rails Aria 1004 GrA

Combining the refreshing effect of mirror in the perfect design with the inner warmth of the wood, Trim Cabinet makes you feel the calm air created by naturalness and simplicity in your bedrooms.