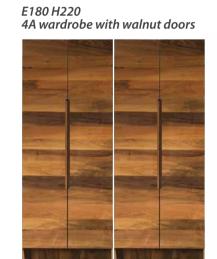

# **ALLY**Bedroom

Pari 15/headboard cushionPietra 15 GrD

By noble stance with its special design, Ally will caress your soul with its high comfort bar.

Ally Chest of Drawers

Ally Nightstand

E135H200 3A wardrobe with walnut doors

E90H200 E45H200 3A wardrobe with walnut doors 1A wardrobe with walnut door

1A200

E270 H220

E270 H220 inside view

L shape Corner wardrobe (Alum. Doors with Reflected Glass)

E95H220 Corner Module

L shape Corner wardrobe (Mirror Doors)