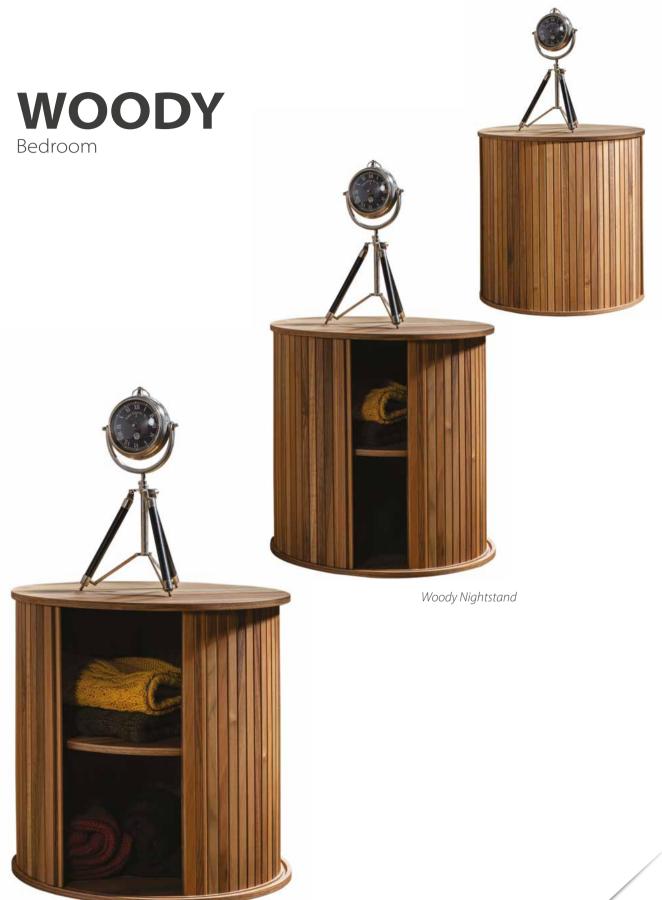

Ronaldo 1804 GrB

The mathematical laws that exis in all the beauty of nature, even if we do not feel, are hidden into Cross model. The congruity and the harmony in detail, resulting from the intersection of triangular massive jaws, were crowned with a hundred percent craftsmanship.

# **ALLY**Bedroom

Pari 15/headboard cushionPietra 15 GrD

By noble stance with its special design, Ally will caress your soul with its high comfort bar.

Ally Chest of Drawers

Ally Nightstand

E135H200 3A wardrobe with walnut doors