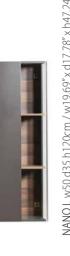

#### Wall Shelving Modules

CROSS w140 d35 h110cm / w76.77" d13.78" x h43.31"

SOLID w145 d30 h40cm / w57.09" d11.81" h15.75"

WOODY w265 d30 h57cm / w104.33" d11.81" h22.44"