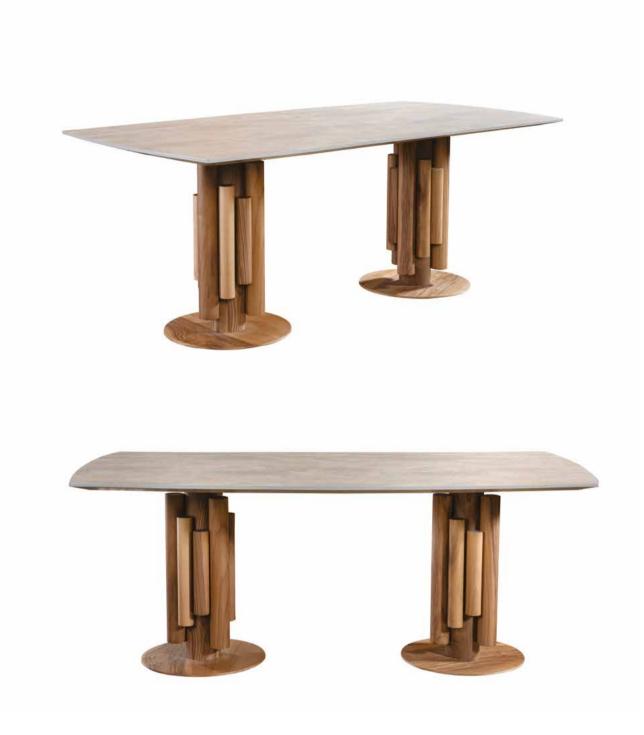

# CROSS Dining Room

We imagined a product that would be worth the size of a table and fulfill the functions of two tables, while at the same time adding value to your living spaces with its form. The Cross table will host your crowded and delightful meals with surprising corners.