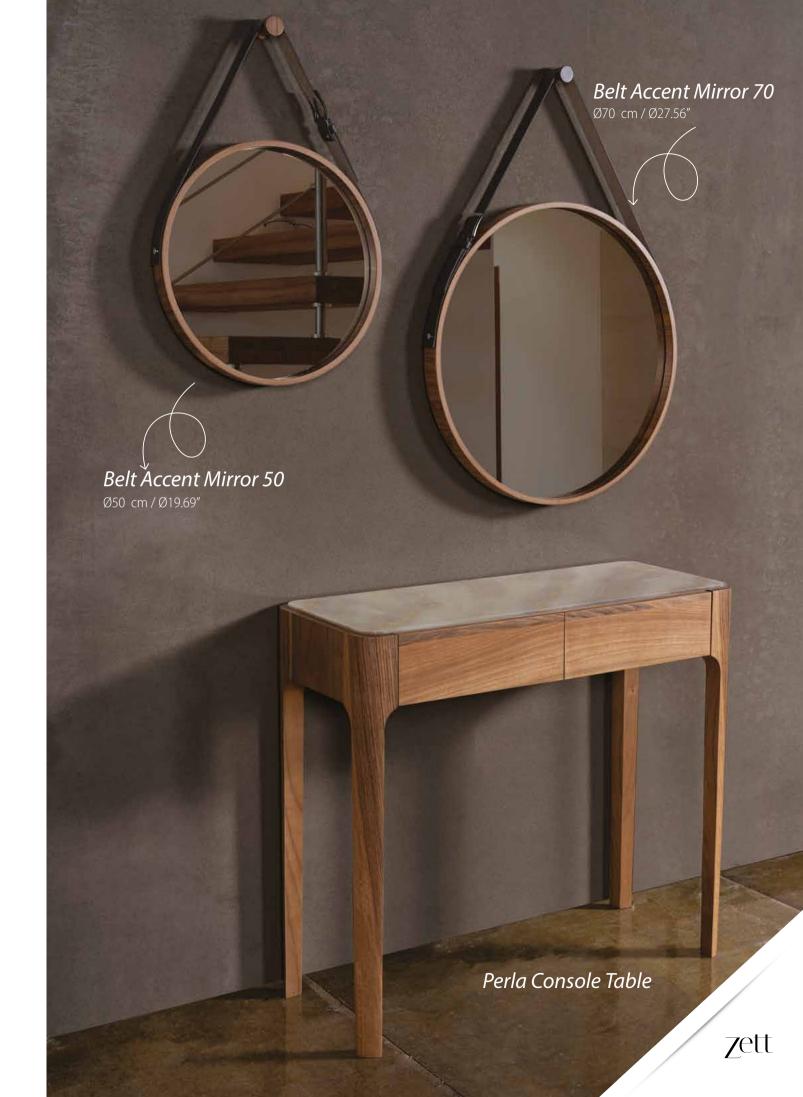

#### **Accent Mirrors**

#### Pure

#### Passion

w 90 x d 2 x h 90 cm/w 35.43" x d 0.79" x h 35.43"

w 90 x d 2 x h 90 cm/w 35.43" x d 0.79" x h 35.43"

# Cross w 55 x h 55 cm/w 21.65' x h 21.65" w 80 x h 80 cm/w 37.80" x h 37.80" Set Dim: w 160 x d 3 x h 84 cm/w 62.99" x d1.18" x h 33.07"

Ø60 x d 2 cm / Ø23.62" x d 0.79"

Ø70 x d 5 cm / Ø27.56" x d1.97"

#### Solid

Ø60 x d 2 cm / Ø23.62" x d 0.79"

#### **Console Tables**

w 110 x d 30 x h 90 cm/w 43.31" x d 11.81" x h 35.43"

#### Cross

w 140 x d 45 x h 81 cm / w 55.12" x d 17.72" x h 31.89"

w 140 x d 45 x h 85 cm/w 55.12" x d 17.72" x h 33.46"

#### Ada Dresser Console

w 140 x d 40 x h 220 cm/w 55.12" x d 15.75" x h 86.61"

w 80 x d 50 x h 90 cm/w 31.50" x d 19.69" x h 35.43"