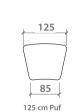

Karvel 904 GrB Arm height: 58 cm / 22.83″ Max Sleeper Depth: 95 cm / 37.40″



It is now very easy to reach comfort by the help of Sonno mechanism that opens with a little touch of your finger.



## **CAMPA**Sofa





Yaşam alanlarıyla uyumlu modern tarzlar, detaylarda saklı çizgiler ...

Modern styles in harmony with living spaces, lines hidden in details ...



İkili Koltuk E210 X D100 X H80 Two Seater Sofa E210 X D100 X H80 Üçlü Koltuk E250 X D100 X H80 Three Seater Sofa E250 X D100 X H80







Küçük Ara Modül Kolsuz E125 X D100 X H80 Small Intermediate Module Armless E125 X D100 X H80



Köşe Ara Modül Kolsuz E177 X D100 X H80 Corner Module Without Arm E177 X D100 X H80

Kollu Modül E140 X D100 X H80 Arm Module E140 X D100 X H80

Puf E125 X D100 X H45 Puff E125 X D100 X H45

































## PABLO Sofa



Yüksek kaliteli işçiliği, şıklığı ve estetiği ile asil tarzını ön plana çıkarmak isteyenler için ...

For those who want to emphasize their noble style with high quality workmanship, elegance and aesthetics ...



### Dining Chairs

Benches & Ottomans





Summer 07











w 62 x d 90 x h 78 cm / w 24.41" x d 35.43" x h 30.71"



Berjer E80 X D77 X H85 Bergere E80 X D77 X H85 Penta 08





Genuine Leather Edwardian Brown Solid Walnut Frame w 65 x d 83 x h 78 cm / w 25.59" x d 32.68" x h 30.71"

Metal Swievel Base

#### **Accent Chairs**



w 80 x d 80 x h 77 cm/w 31.50" x d 31.50" x h 30.32"

#### Nina'21



Fabric Caro 01 GrC / Belts PU Belmod Brown Solid Beech Frame Walnut Finish w 70 x d 88 x h 80 cm / w 27.56" x d 34.65" x h 31.50"

Ext: PU