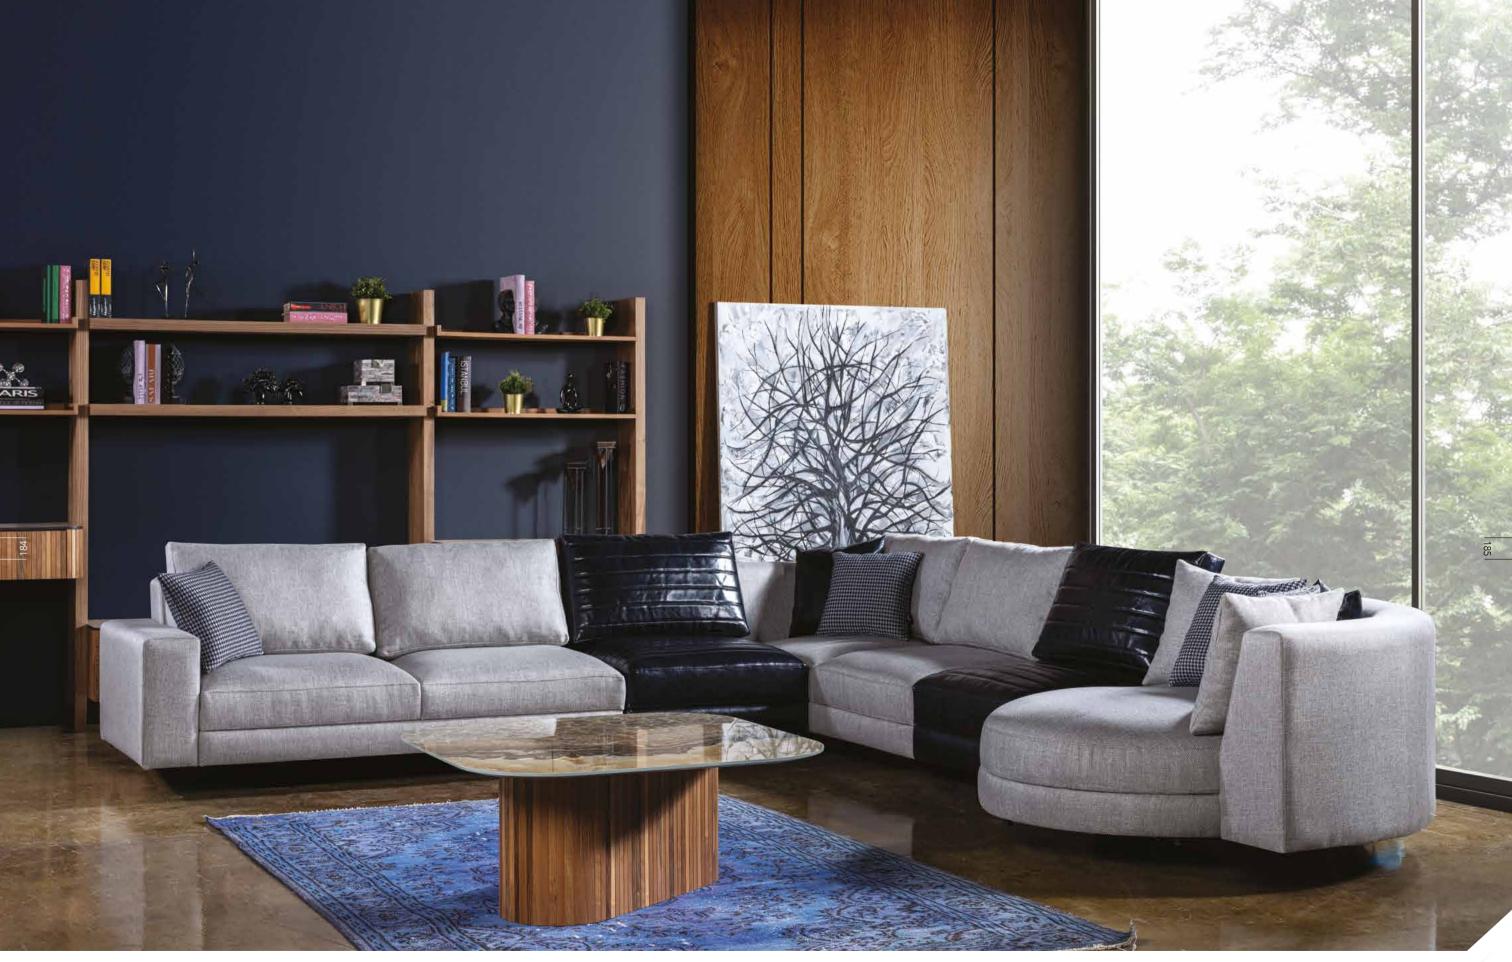

## **ARES** Sectional Sofa Set 2 with bookcase and coffee table

Ares Sectional Sofa Set 2, which provides maximum comfort and convenience in your area will add value and function to your space with its book case integrated to the corner module. Life will be easier in your living space with the additional furniture that is used both as a coffee table and as a tray.

# **ARES** with bookcase and coffee table Sectional Sofa Set 2

LAF Loveseat with Bookcase and Tray w 225 x d 95 x h 90 cm/w 84.65" x d 37.40" x h 35.43" Armless Corner Loveseat with Bookcase w175 x d 95 x h 90 cm/w 68.90" x d 37.40" x h 35.43" Ottoman w75 x d 95 x h 90 cm/w29.53" x d37.40" x h35.43"

Fabric : Arzıla 107 GrB

Leg Height : 12 cm / 4.72" Arm Height : 59 cm / 23.23"

\*LAF: Left Arm Facing / RAF: Right Arm Facing

**MOOD** '21 Sofa

Sofa w 240 x d 100 x h 67 cm / w 94.48" x d 35.37" x h 26.38" Love Seat w 196 x d 100 x h 67 cm/w 71.16" x d 35.37" x h 26.38" RAF\* Corner Chaise w 105 x d 196 x h 67 cm/ w 41.34" x d 71.17" x h 26.38" Leg Height 16 cm / 6.30" Arm Height 60 cm / 23.62"