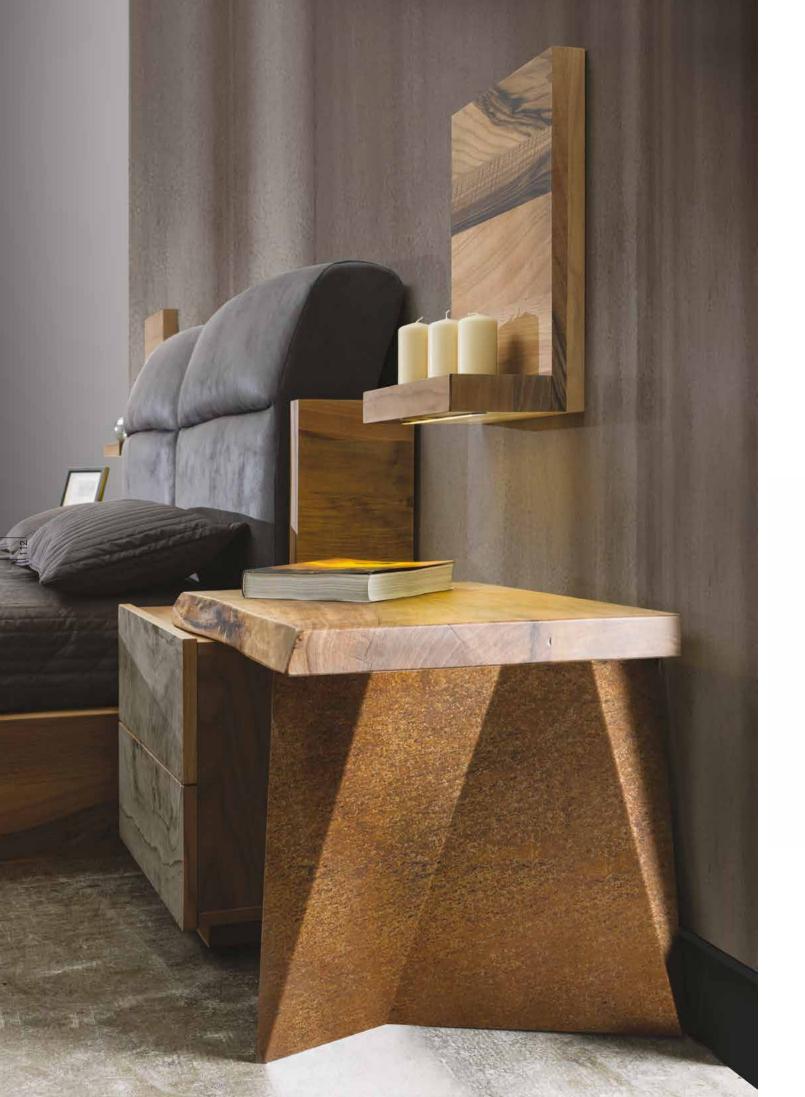

We blended the intense flavor of solid walnut, the extraordinary line of the corten with the stone texture, and brought to your bedroom. In doing so, we do not neglect your reading comfort in bed, or even to make your life easier while wearing your socks.

## **SOLID**Bedroom

The pleasure you will feel as a result of the unity of the unusual materials in harmony, will add value to your life with extraordinary details.

Ronaldo 1808 GrB

Cold materials such as steel and stone were kneaded with the warmest and most natural state of the solid walnut, and we added a little magic to the dough. Offered to users who have unusual taste. The result is, in one word, impressive.