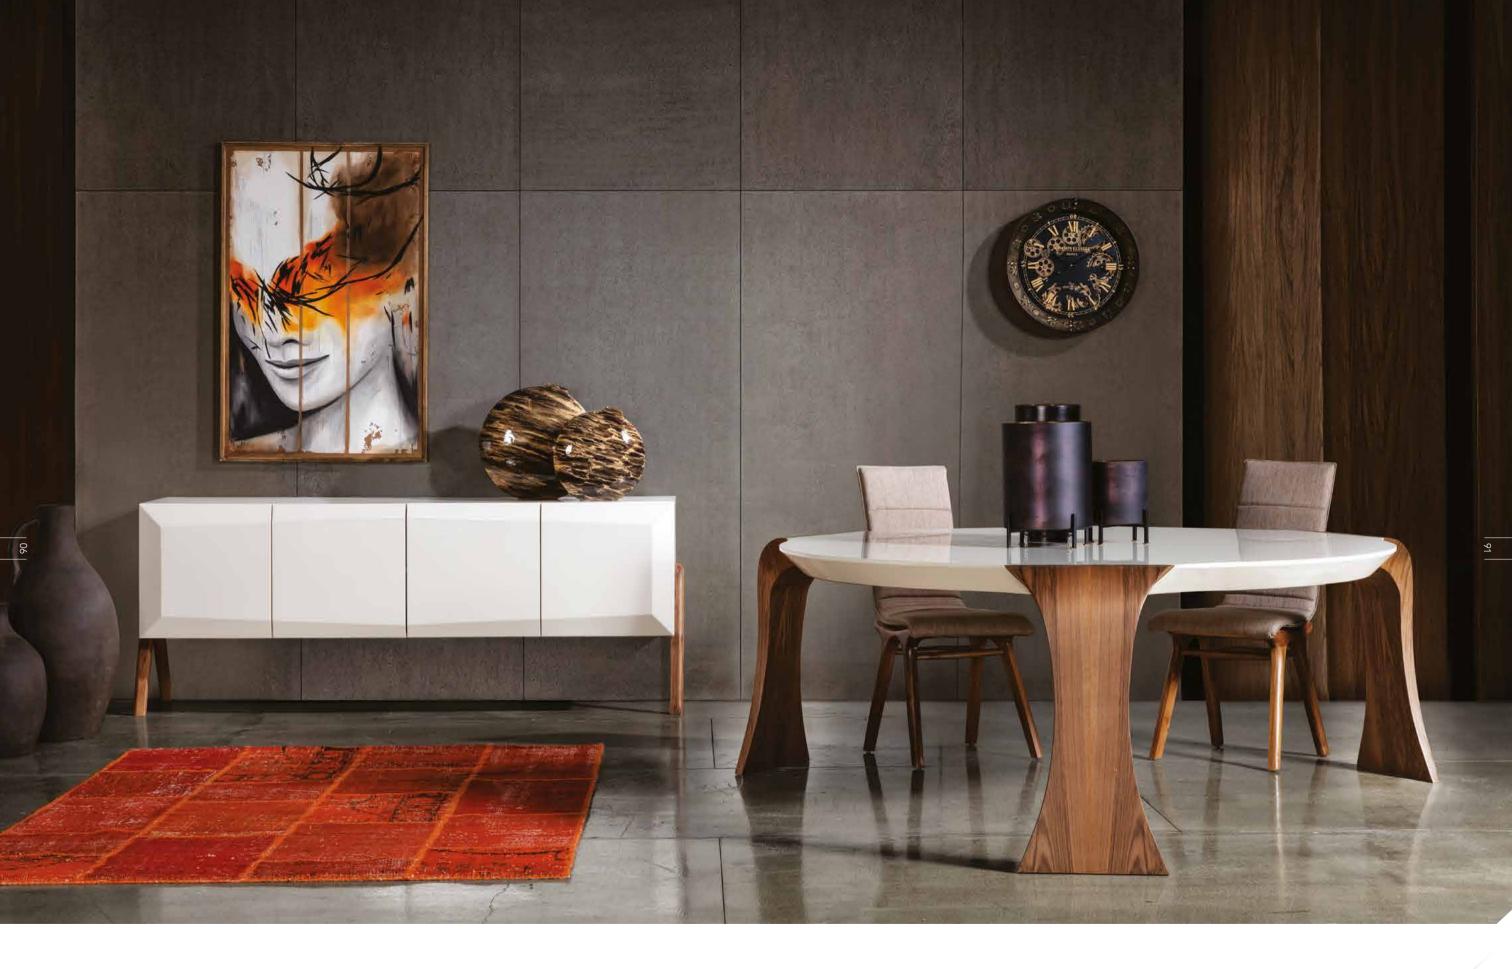

Innovative and bold ideas such as three-legged table Trio, a tasty combintion of 3mm natural stone, solid walnut and rusty corten steel in Solid diningroom, remote controlled projection curtain and projection system integrated to the Grida bed, adds value to the product as well as giving inspiration to the customer for creating new ideas.

We blended the intense flavor of solid walnut, the extraordinary line of the corten with the stone texture, and brought to your bedroom. In doing so, we do not neglect your reading comfort in bed, or even to make your life easier while wearing your socks.

## **SOLID**Bedroom

The pleasure you will feel as a result of the unity of the unusual materials in harmony, will add value to your life with extraordinary details.

Ronaldo 1808 GrB

Cold materials such as steel and stone were kneaded with the warmest and most natural state of the solid walnut, and we added a little magic to the dough. Offered to users who have unusual taste. The result is, in one word, impressive.

#### SOLID Dining Room

The details are as brave and aggressive as the materials used. Are you ready to create extraordinary spaces in your home and take risks for different experiences?

With Solid Wall Unit design, we will make your life easier with large storage areas while being the most striking point of your livingroom.