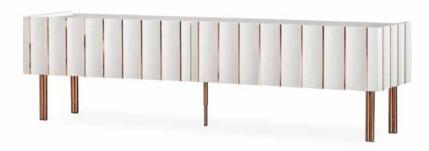

TUR 160x90 cm

SOLID w215 d50 h35cm / 84.65" d19.69" h13.78" SOLID WOOD SHELF with LEGS w250 d48 h50cm / w98.43" d18.90" h19.69"

PURE w240 d50 h55cm / 94.49" d19.69" h21.65"

TRIM w277 d50 h30cm / w109.06" d19.69" h11.81"

CROSS w240 d50 h30cm / w94.49" d19.69" h11.81"

FORTE ALT MODÜL w260 d50 h40 cm / w102.36" d19.69" h15.75"

WOODY w290 d50 h60cm / w114.17" d19.69" h23.62"

TV STAND 180 w180 d50 d50cm / w70.87" d19.69" h19.69"

TV STAND 200 w200 d50 d50cm / w78.74" d19.69" h19.69"

TV STAND 150 w150 d50 d50cm / w59.05" d19.69" h19.69"