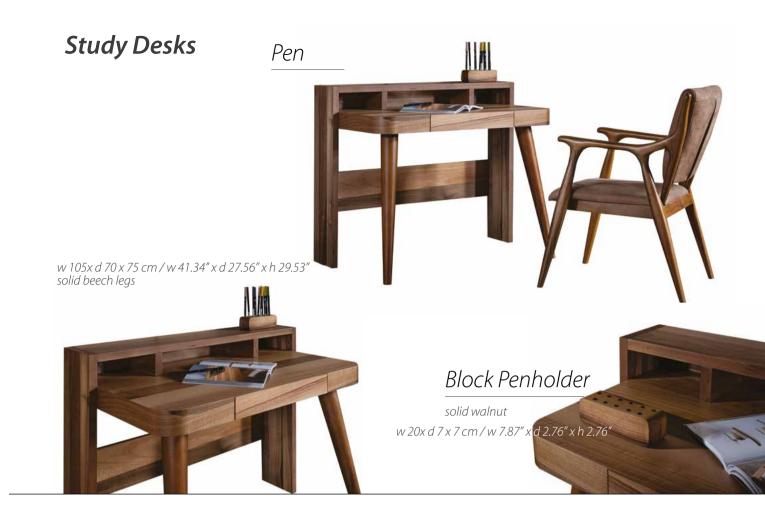

w 140 x d 45 x h 81 cm / w 55.12" x d 17.72" x h 31.89"



w 140 x d 45 x h 85 cm/w 55.12" x d 17.72" x h 33.46"

#### Ada Dresser Console



w 140 x d 40 x h 220 cm/w 55.12" x d 15.75" x h 86.61"



w 80 x d 50 x h 90 cm/w 31.50" x d 19.69" x h 35.43"





#### Extendable Dining Tables



Plank

w 176 x d 90 x 75 cm / w 69.29" x d 35.48" x h 29.53"



w 216 x d 90 x 75 cm/w 85.04" x d 35.48" x h 29.53" with extension



Melt

w 180 x d 90 x 75 cm / w 70.87" x d 35.48" x h 29.53"







w 270 x d 100 x 75 cm/w 106.30" x d 39.37" x h 29.53" with extension



w 205 x d 100 x 75 cm/w 80.71" x d 39.37" x h 29.53"



Мах

w 305 x d 100 x 75 cm/w 120.08" x d 39.37" x h 29.53" with extension



zett

#### Lightings



w 60 x d 60 x 209 cm/w 23.62" x d 23.62" x h 82.28" with touch switch led







#### **Accent Mirrors**



#### Pure



#### Passion



w 90 x d 2 x h 90 cm/w 35.43" x d 0.79" x h 35.43"



w 90 x d 2 x h 90 cm/w 35.43" x d 0.79" x h 35.43"

# Cross w 55 x h 55 cm/w 21.65' x h 21.65" w 80 x h 80 cm/w 37.80" x h 37.80" Set Dim: w 160 x d 3 x h 84 cm/w 62.99" x d1.18" x h 33.07"

Ø60 x d 2 cm / Ø23.62" x d 0.79"



Ø70 x d 5 cm / Ø27.56" x d1.97"

#### Solid



Ø60 x d 2 cm / Ø23.62" x d 0.79"



#### Sofa Bags

#### Color Options

Pull Up PU 14743-239 Brown Pull Up PU 14743-471 Burgundy Pull Up PU 14743-472 Green Pull Up PU 14743-474 Navy Blue Pull Up PU 14743-475 Black







Pull Up PU 14743-472 Green



Pull Up PU 14743-239 Brown



#### **Paintings**



GKS 90x130 cm

w 35.43" x h 51.18"



TRMV 90x130 cm SBK 90x130 cm







Y7 3D Tree (51x67 cm)



w 62.99"