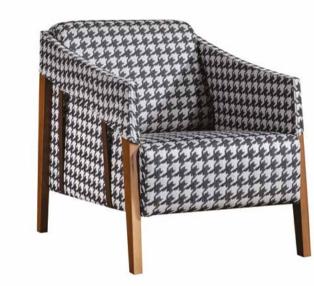

out Arm E177 X D100 X H80

Kollu Modül E140 X D100 X H80 Arm Module E140 X D100 X H80

Puf E125 X D100 X H45 Puff E125 X D100 X H45

































## PABLO Sofa



Yüksek kaliteli işçiliği, şıklığı ve estetiği ile asil tarzını ön plana çıkarmak isteyenler için ...

For those who want to emphasize their noble style with high quality workmanship, elegance and aesthetics ...



### Dining Chairs

Benches & Ottomans





Summer 07











w 62 x d 90 x h 78 cm / w 24.41" x d 35.43" x h 30.71"



Berjer E80 X D77 X H85 Bergere E80 X D77 X H85 Penta 08





Genuine Leather Edwardian Brown Solid Walnut Frame w 65 x d 83 x h 78 cm / w 25.59" x d 32.68" x h 30.71"

Metal Swievel Base

#### **Accent Chairs**



w 80 x d 80 x h 77 cm/w 31.50" x d 31.50" x h 30.32"

#### Nina'21



Fabric Caro 01 GrC / Belts PU Belmod Brown Solid Beech Frame Walnut Finish w 70 x d 88 x h 80 cm / w 27.56" x d 34.65" x h 31.50"

Ext: PU Bitez GrB / Int: Fabric Fisher 90 GrC Metal Swievel Base w 74 x d 72 x h 72 cm / w 29.13" x d 28.35" x h 28.35"

## Vista



#### Lexa



Ext: Fabric Kazayagi 09 GrA / Int: Fabric Linen 72 GrC

w 75 x d 82 x h 79 cm/w 29.53" x d 32.28" x h 31.10"

Ext: PU Zeus Brown GrB / Int: Fabric Peru 117 GrB Metal Swievel Base w 81 x d 90 x h 88 cm / w 31.89" x d 35.43" x h 34.65"



#### **Accent Chairs** & Armchairs

#### Duo



Ext: Fabric Cosmic Col 2100-03/ Int: Fabric Velden Pes Gri-A.Gri 21105-17 GrD w 110 x d 92 x h 82 cm / w 43.31" x d 36,22" x 32.28"

#### **Dining Chairs**



Forte Sandalye / Bufalo 902



Campa Sandalye / Sırt: Cozy8900-002 / Oturum v