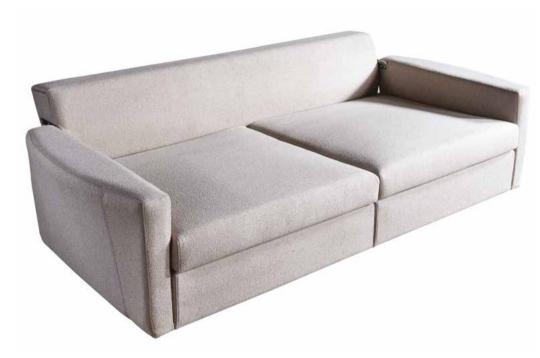

It is now very easy to reach comfort by the help of Sonno mechanism that opens with a little touch of your finger.