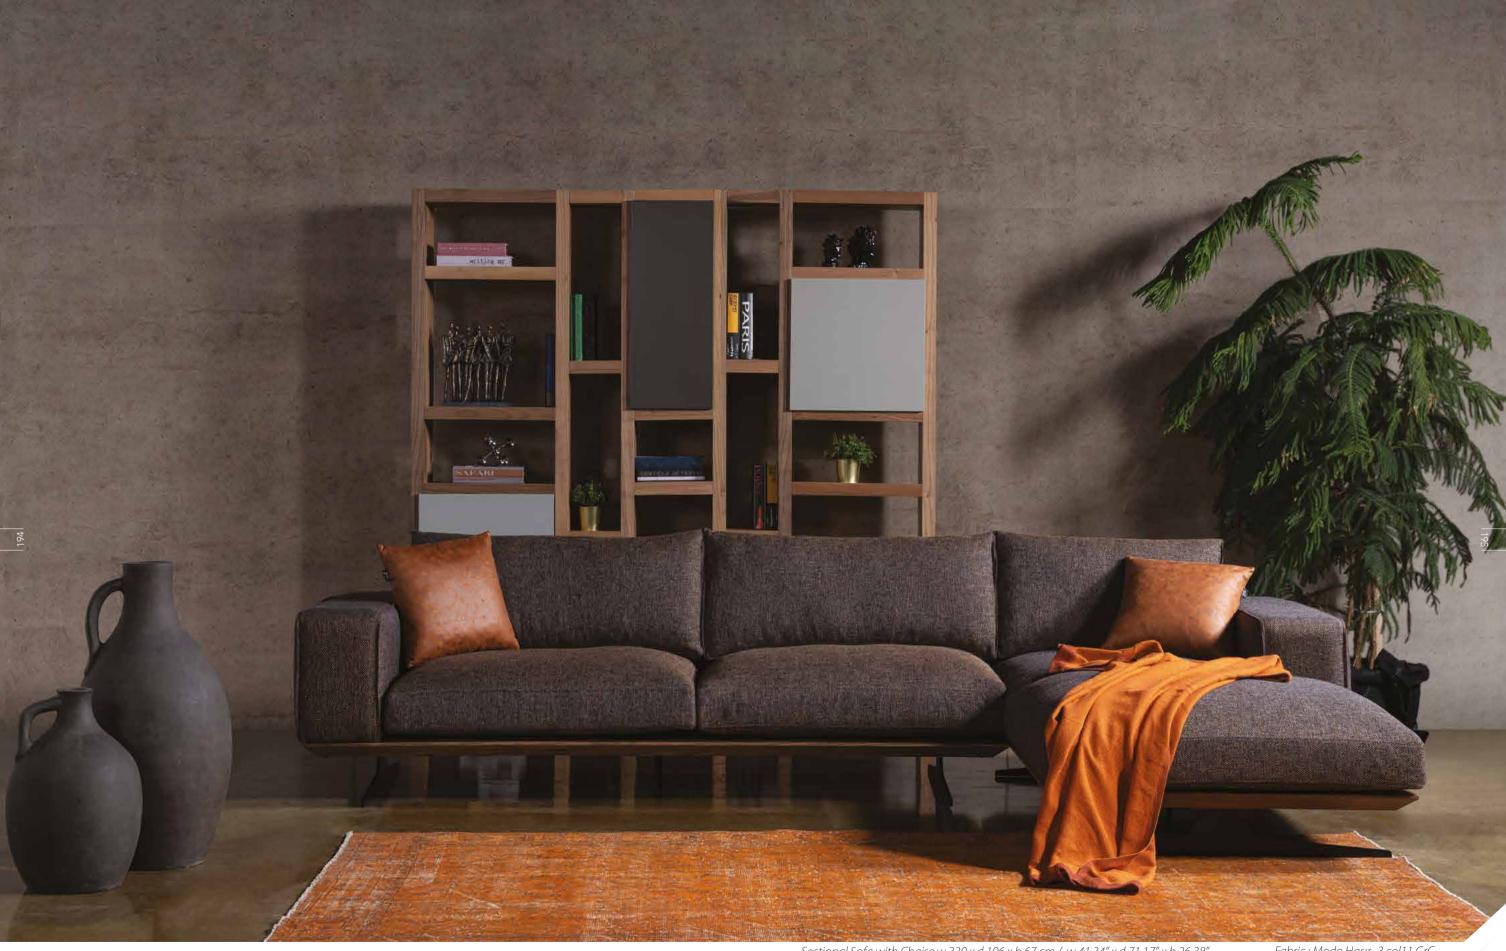

### **URBAN**

Sofa

Urban Sofa which is one of the superstars of our collection, is presented with solid walnut exoskeleton, handcrafted quilted details and genuine leather. It creates a strong attraction area when placed in modern spaces, and makes you feel its value and timelessness.

It has bee considere

Sofa Oversize w265 x d 100 x h 70 cm/w 104.33" x d 39.37" x h 27.56" Sofa w240 x d 100 x h 70 cm/w 94.49" x d 39.37" x h 27.56" Leg Height: 6 cm/2.36" Arm Height: 70 cm/27.56"

Sofa Oversize w265 x d 100 x h 70 cm/w 104.33" x d 39.37" x h 27.56" Sofa w240 x d 100 x h 70 cm/w 94.49" x d 39.37" x h 27.56" Leg Height: 6 cm/2.36" Arm Height: 70 cm/27.56"