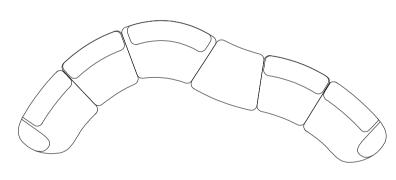

## **CAMPA**Sofa

Yaşam alanlarıyla uyumlu modern tarzlar, detaylarda saklı çizgiler ...

Modern styles in harmony with living spaces, lines hidden in details ...

İkili Koltuk E210 X D100 X H80 Two Seater Sofa E210 X D100 X H80 Üçlü Koltuk E250 X D100 X H80 Three Seater Sofa E250 X D100 X H80

Küçük Ara Modül Kolsuz E125 X D100 X H80 Small Intermediate Module Armless E125 X D100 X H80

Köşe Ara Modül Kolsuz E177 X D100 X H80 Corner Module Without Arm E177 X D100 X H80

Kollu Modül E140 X D100 X H80 Arm Module E140 X D100 X H80

Puf E125 X D100 X H45 Puff E125 X D100 X H45