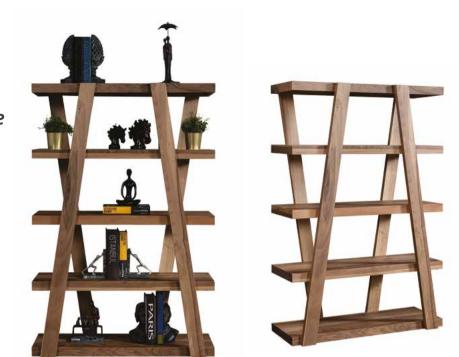

#### Wall Shelving Modules

CROSS w140 d35 h110cm / w76.77" d13.78" x h43.31"

SOLID w145 d30 h40cm / w57.09" d11.81" h15.75"

WOODY w265 d30 h57cm / w104.33" d11.81" h22.44"