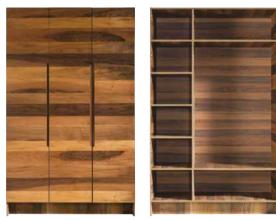

# **ALLY**Bedroom

Pari 15/headboard cushionPietra 15 GrD

By noble stance with its special design, Ally will caress your soul with its high comfort bar.

Ally Chest of Drawers

Ally Nightstand

E135H200 3A wardrobe with walnut doors

E90H200 E45H200 3A wardrobe with walnut doors 1A wardrobe with walnut door

1A200

E270 H220

E270 H220 inside view

L shape Corner wardrobe (Alum. Doors with Reflected Glass)

E95H220 Corner Module

L shape Corner wardrobe (Mirror Doors)