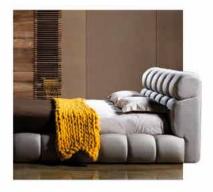

#### PASSION Bedroom

## **PASSION**

Bedroom

The pleasure you will feel as a result of the unity of the unusual materials in harmony, will add value to your life with extraordinary details.

Chest of Drawers

Dresser Console

Combining the refreshing effect of white with the warmth of walnut, Passion Dining Room offers you more enjoyable meals.