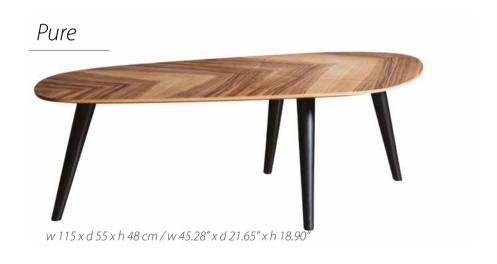

## **PASSION**

Dining Room

Warmth and the natural form of the wood combined with aesthetic lines of Pure. With the pure form of the natural textures, The Pure collection reflects the peace of the nature. With the elegance and the beauty of the wood, you can have a happy ambience in your dining room for your guests.

#### Pure

TUR 160x90 cm

SOLID w215 d50 h35cm / 84.65" d19.69" h13.78" SOLID WOOD SHELF with LEGS w250 d48 h50cm / w98.43" d18.90" h19.69"

PURE w240 d50 h55cm / 94.49" d19.69" h21.65"

TRIM w277 d50 h30cm / w109.06" d19.69" h11.81"