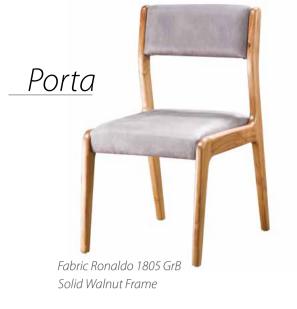

d 82 x h 79 cm/w 29.53" x d 32.28" x h 31.10"

Ext: PU Zeus Brown GrB / Int: Fabric Peru 117 GrB Metal Swievel Base w 81 x d 90 x h 88 cm / w 31.89" x d 35.43" x h 34.65"



#### **Accent Chairs** & Armchairs

#### Duo



Ext: Fabric Cosmic Col 2100-03/ Int: Fabric Velden Pes Gri-A.Gri 21105-17 GrD w 110 x d 92 x h 82 cm / w 43.31" x d 36,22" x 32.28"

#### **Dining Chairs**



Forte Sandalye / Bufalo 902



Campa Sandalye / Sırt: Cozy8900-002 / Oturum ve Kollar: Cozy 7250-002

#### Веа



Walnut Veneer Frame Solid Walnut Arms

w105 x d 100 x h 84 cm / w 41.34" x d 39.37" x h 33.07"

#### Vento



Solid Beech Swievel Base with Wooden Legs w 68 x d 66 x h 92 cm / w 26.77" x d 25.98" x h 36.22"



Onda Sandalye / Ronaldo 1816



Snap Sandalye / Pull-Up Kahve

#### **Dining Chairs**













Henna













Trio



Вох

PU Inter 04 GrA w 150 x d 40 x h 45 cm/w 59.06" x d 15.75" x h 17.71"

**Ottomans & Pouffes** 

Urban

Fabric Ronaldo 1818 GrB Ø105 h45 cm / Ø41.34" h17.71"



Fabric Baltıc 203 GrB w 40 x d 40 x h 45 cm/w 15.75" x d 15.75" x h 17.71"

#### Tamtam S



Ø40 h45 cm / Ø15.75" h17.72"



Fabric Ronaldo 1808 GrB w 40 x d 40 x h 45 cm / w 15.75" x d 15.75" x h 17.71"

#### Pandora with storage



Fabric Magnum 424 GrB w 150 x d 40 x h 45 cm / w 59.06" x d 15.75" x h 17.71"



<u>Tamtam L</u>

Fabric Ronaldo 1802 GrB/Belt Belmond PU leather Ø75 h40 cm / Ø29.53" h15.75"





Forte

#### Passion



Ø50 h50 cm / Ø16.69" h19.69"

Set Dim: w 160 x d 120 x h 50 cm / w 62.99" x d 47.24" x h 19.69"



Mint

w 55 x d 55 x h 50 cm/w 21.65" x d 21.65" x h 19.69"



w 105