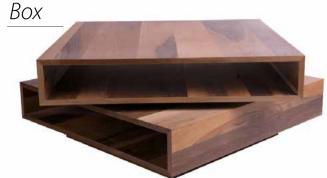

#### Patch

Ø120 h45 cm / Ø42.24" h17.72"

Вох

w 90 x d 90 x h 45 cm/w 35.43" x d 35.43" x h 19.69"

Solid

Glaze Mdf Top

Solid Walnut Top

w 140 x d 70 x h 45 cm/w 55.12" x d 27.56" x h 19.69"