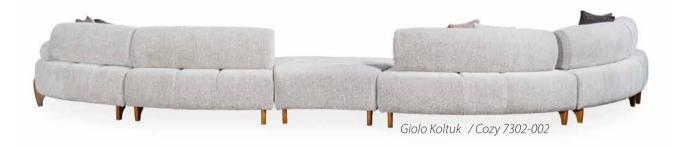

dular Sectional Sofa Set fits perfectly to your living spaces of any size, by the help of many module options.

of any size, by the help of many module options.







Sofa w 235 x d 95 x h 74 cm/w 92.52" x d 37.40" x h 29.13" Leg Height: 3 cm/1.18" Distance Between Arms: 200 cm/78.74"

Fabric : Karvel 904 GrB Arm height: 58 cm / 22.83″ Max Sleeper Depth: 95 cm / 37.40″



It is now very easy to reach comfort by the help of Sonno mechanism that opens with a little touch of your finger.



## **CAMPA**Sofa





Yaşam alanlarıyla uyumlu modern tarzlar, detaylarda saklı çizgiler ...

Modern styles in harmony with living spaces, lines hidden in details ...



İkili Koltuk E210 X D100 X H80 Two Seater Sofa E210 X D100 X H80 Üçlü Koltuk E250 X D100 X H80 Three Seater Sofa E250 X D100 X H80







Küçük Ara Modül Kolsuz E125 X D100 X H80 Small Intermediate Module Armless E125 X D100 X H80



Köşe Ara Modül Kolsuz E177 X D100 X H80 Corner Module Without Arm E177 X D100 X H80

Kollu Modül E140 X D100 X H80 Arm Module E140 X D100 X H80

Puf E125 X D100 X H45 Puff E125 X D100 X H45

































## PABLO Sofa



Yüksek kaliteli işçiliği, şıklığı ve estetiği ile asil tarzını ön plana çıkarmak isteyenler için ...

For those who want to emphasize their noble style with high quality workmanship, elegance and aesthetics ...



### Dining Chairs

Benches & Ottomans





Summer 07











w 62 x d 90 x h 78 cm / w 24.41" x d 35.43" x h 30.71"



Berjer E80 X D77 X H85 Bergere E80 X D77 X H85 Penta 08





Genuine Leather Edwardian Brown Solid Walnut Frame w 65 x d 83 x