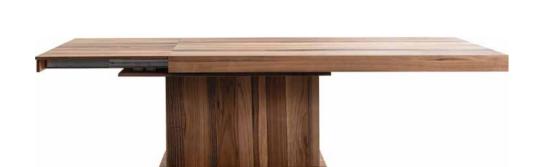

#### Extendable Dining Tables

Plank

w 176 x d 90 x 75 cm / w 69.29" x d 35.48" x h 29.53"

w 216 x d 90 x 75 cm/w 85.04" x d 35.48" x h 29.53" with extension

Melt

w 180 x d 90 x 75 cm / w 70.87" x d 35.48" x h 29.53"

w 270 x d 100 x 75 cm/w 106.30" x d 39.37" x h 29.53" with extension

w 205 x d 100 x 75 cm/w 80.71" x d 39.37" x h 29.53"

Мах

w 305 x d 100 x 75 cm/w 120.08" x d 39.37" x h 29.53" with extension

zett