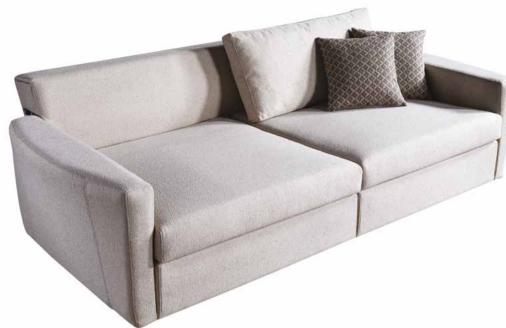

It is now very easy to reach comfort by the help of Sonno mechanism that opens with a little touch of your finger.