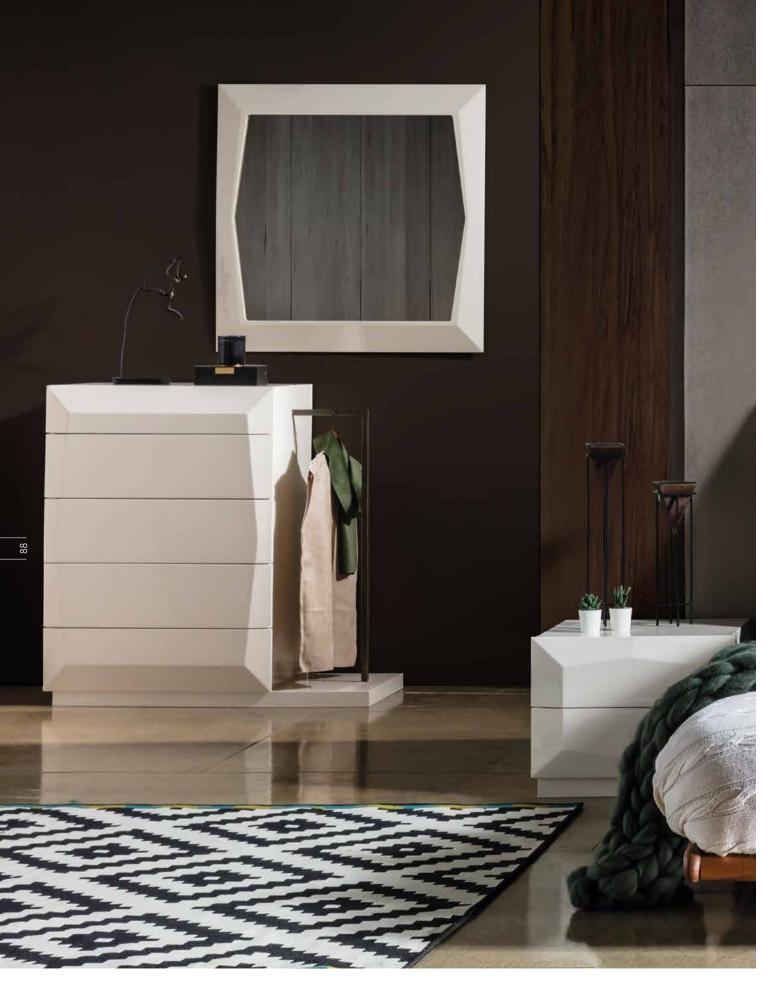

Headboard: Sarnia 103-8025 GrB / Rails Aria 1004 GrA

Combining the refreshing effect of mirror in the perfect design with the inner warmth of the wood, Trim Cabinet makes you feel the calm air created by naturalness and simplicity in your bedrooms.