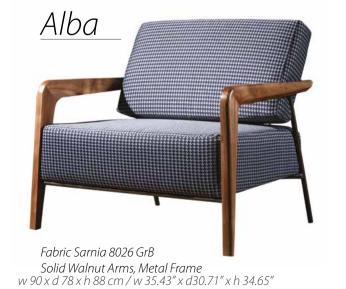

#### Lexa

Ext: Fabric Kazayagi 09 GrA / Int: Fabric Linen 72 GrC

w 75 x d 82 x h 79 cm/w 29.53" x d 32.28" x h 31.10"

Ext: PU Zeus Brown GrB / Int: Fabric Peru 117 GrB Metal Swievel Base w 81 x d 90 x h 88 cm / w 31.89" x d 35.43" x h 34.65"