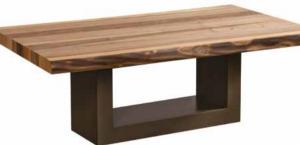

#### Patch

Ø120 h45 cm / Ø42.24" h17.72"

Вох

w 90 x d 90 x h 45 cm/w 35.43" x d 35.43" x h 19.69"

Solid

Glaze Mdf Top

Solid Walnut Top

w 140 x d 70 x h 45 cm/w 55.12" x d 27.56" x h 19.69"