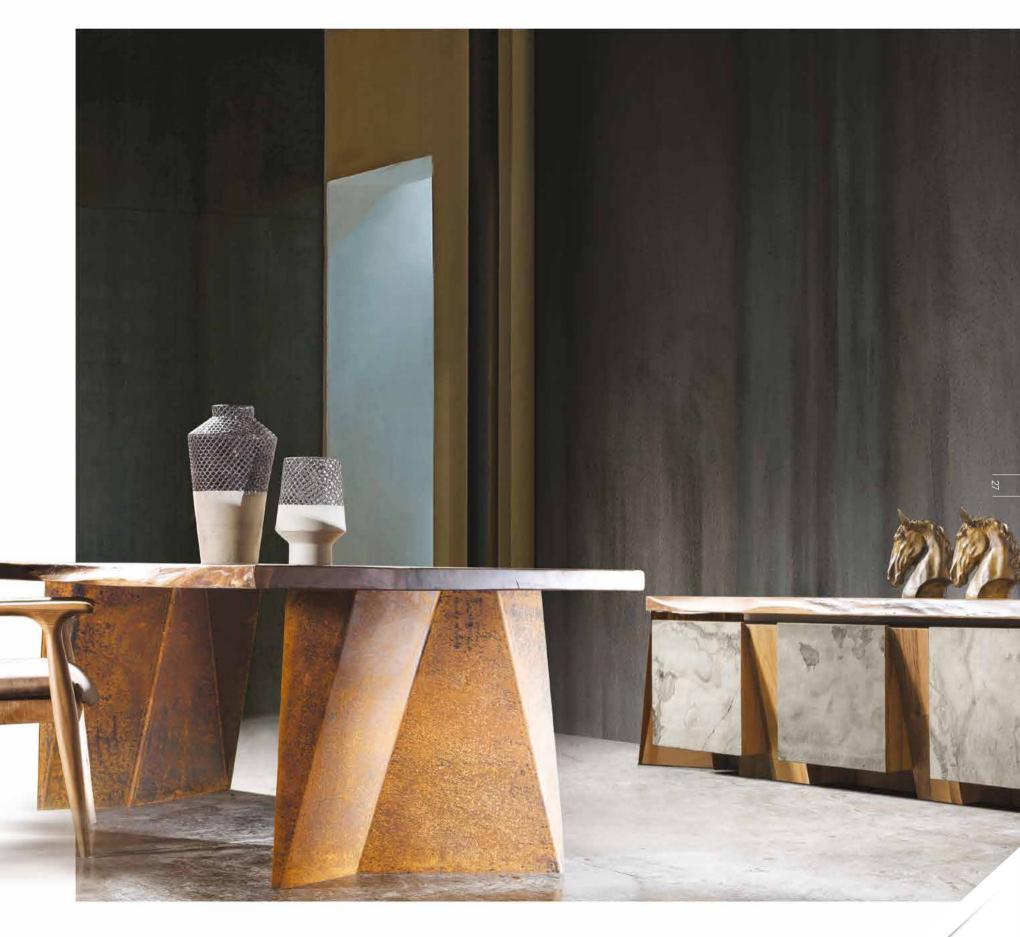

Innovative and bold ideas such as three-legged table Trio, a tasty combintion of 3mm natural stone, solid walnut and rusty corten steel in Solid diningroom, remote controlled projection curtain and projection system integrated to the Grida bed, adds value to the product as well as giving inspiration to the customer for creating new ideas.

We blended the intense flavor of solid walnut, the extraordinary line of the corten with the stone texture, and brought to your bedroom. In doing so, we do not neglect your reading comfort in bed, or even to make your life easier while wearing your socks.

## **SOLID**Bedroom

The pleasure you will feel as a result of the unity of the unusual materials in harmony, will add value to your life with extraordinary details.

Ronaldo 1808 GrB

Cold materials such as steel and stone were kneaded with the warmest and most natural state of the solid walnut, and we added a little magic to the dough. Offered to users who have unusual taste. The result is, in one word, impressive.