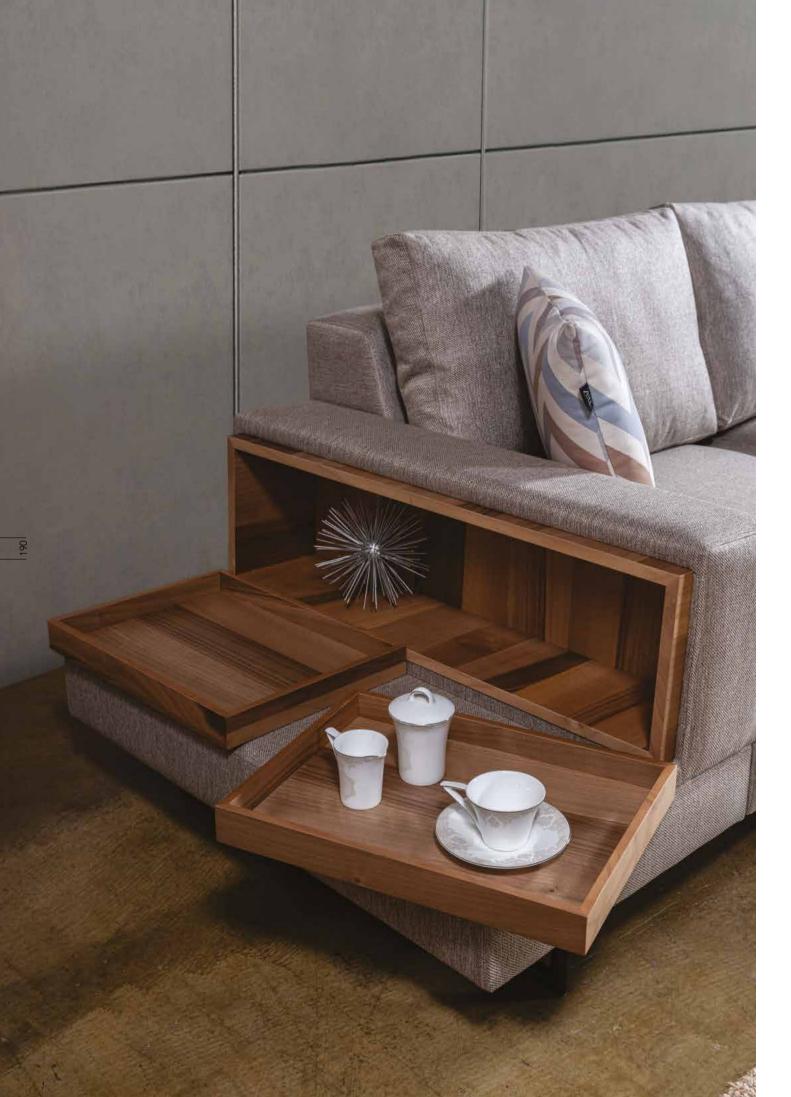

## **ARES** Sectional Sofa Set 2 with bookcase and coffee table

Ares Sectional Sofa Set 2, which provides maximum comfort and convenience in your area will add value and function to your space with its book case integrated to the corner module. Life will be easier in your living space with the additional furniture that is used both as a coffee table and as a tray.