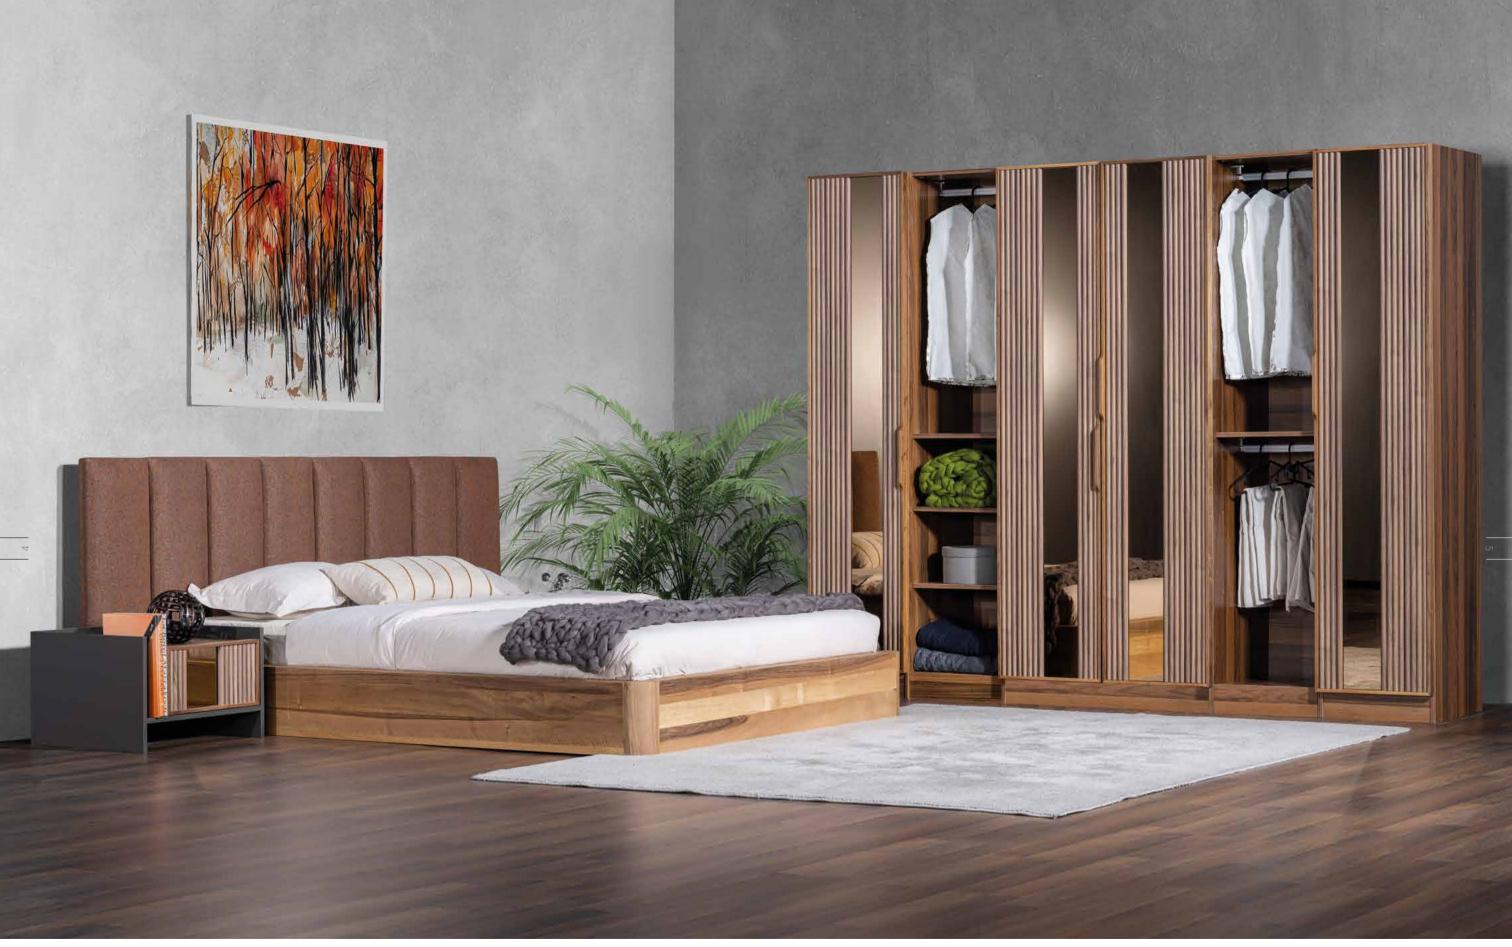

Headboard: Sarnia 103-8025 GrB / Rails Aria 1004 GrA

Combining the refreshing effect of mirror in the perfect design with the inner warmth of the wood, Trim Cabinet makes you feel the calm air created by naturalness and simplicity in your bedrooms.

Wardrobes are not only the most functional pieces of a bedroom set but also the identifiers of your living space. Solid wardrobe transforms your early morning hours to fun with its wide storage area, while prepearing for work. The wide mirror surfaces will display your room much wider than it is.