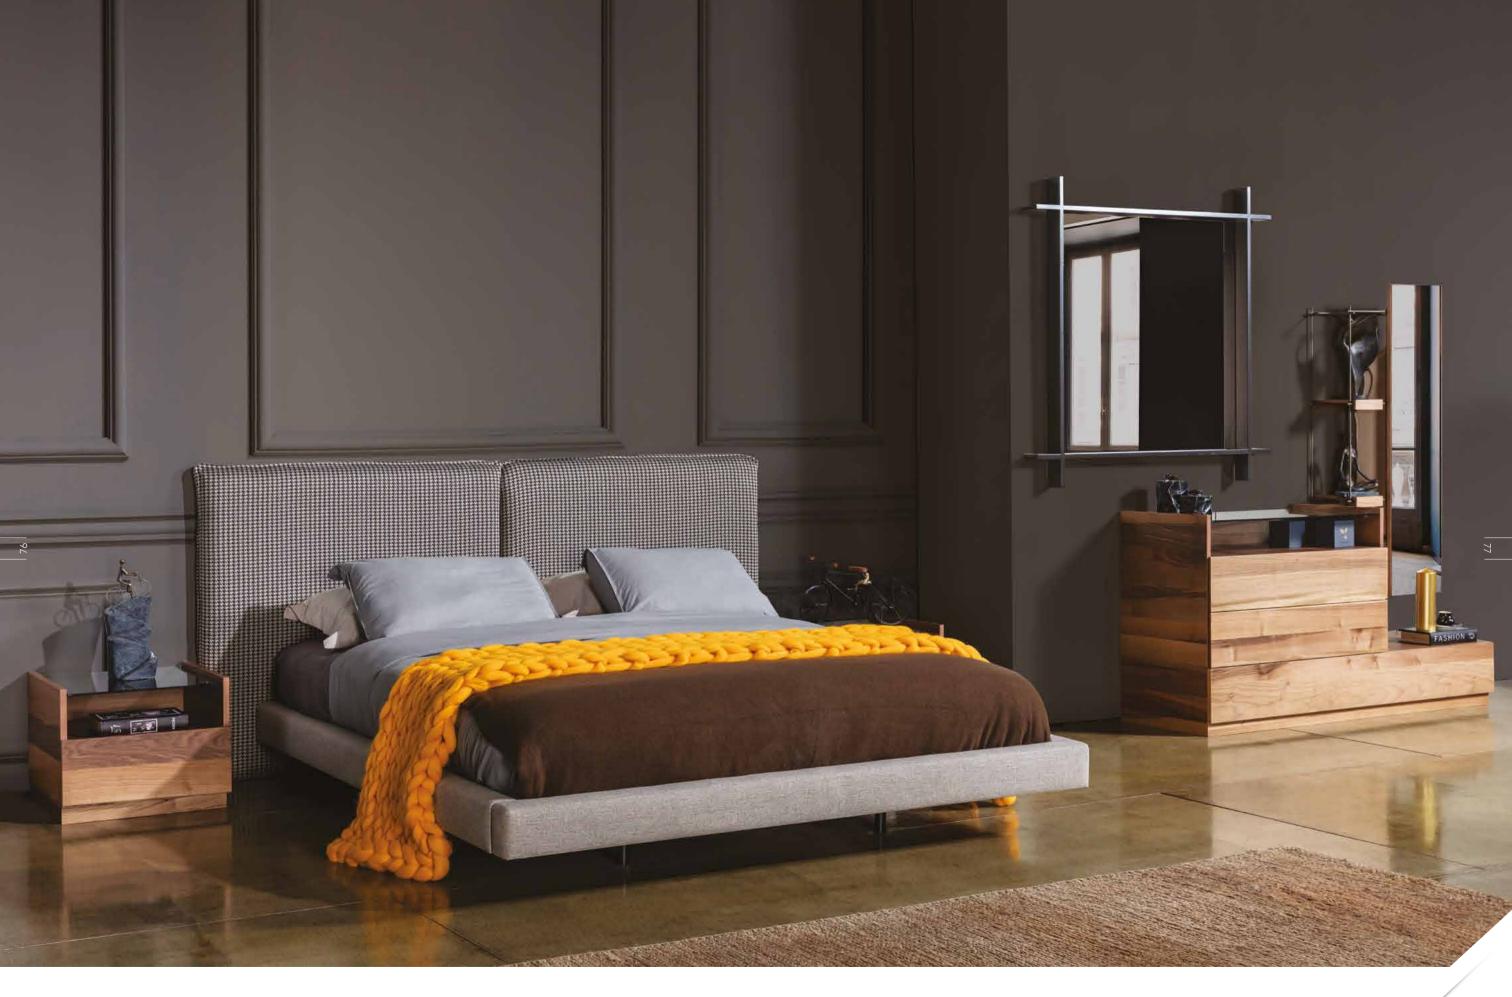

Headboard: Sarnia 103-8025 GrB / Rails Aria 1004 GrA

Combining the refreshing effect of mirror in the perfect design with the inner warmth of the wood, Trim Cabinet makes you feel the calm air created by naturalness and simplicity in your bedrooms.