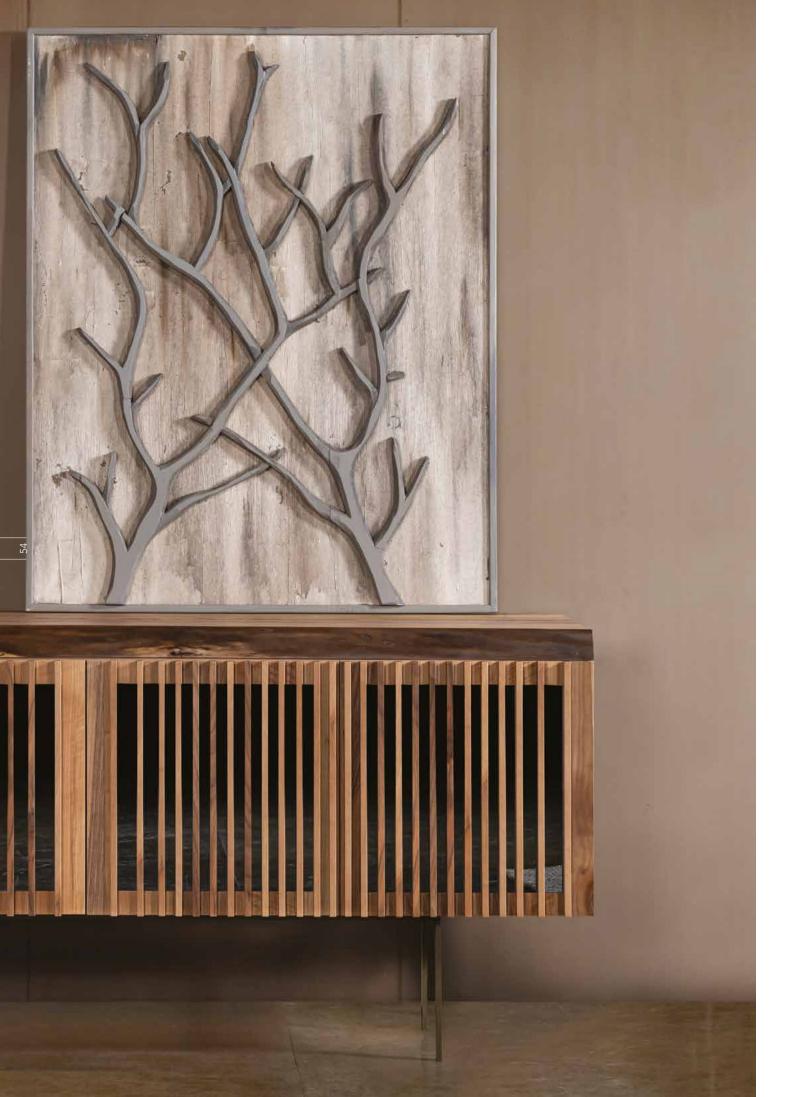

#### **Paintings**

GKS 90x130 cm

w 35.43" x h 51.18"

TRMV 90x130 cm SBK 90x130 cm

Y7 3D Tree (51x67 cm)

w 62.99" x h 43.35" **KNT 160x90 cm** 

w 39.37" x h 49.21"

SBS 90x130 cm