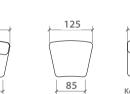

Arm height: 58 cm / 22.83″ Max Sleeper Depth: 95 cm / 37.40″



It is now very easy to reach comfort by the help of Sonno mechanism that opens with a little touch of your finger.



## **CAMPA**Sofa





Yaşam alanlarıyla uyumlu modern tarzlar, detaylarda saklı çizgiler ...

Modern styles in harmony with living spaces, lines hidden in details ...



İkili Koltuk E210 X D100 X H80 Two Seater Sofa E210 X D100 X H80 Üçlü Koltuk E250 X D100 X H80 Three Seater Sofa E250 X D100 X H80







Küçük Ara Modül Kolsuz E125 X D100 X H80 Small Intermediate Module Armless E125 X D100 X H80



Köşe Ara Modül Kolsuz E177 X D100 X H80 Corner Module Without Arm E177 X D100 X H80

Kollu Modül E140 X D100 X H80 Arm Module E140 X D100 X H80

Puf E125 X D100 X H45 Puff E125 X D100 X H45

































## PABLO Sofa



Yüksek kaliteli işçiliği, şıklığı ve estetiği ile asil tarzını ön plana çıkarmak isteyenler için ...

For those who want to emphasize their noble style with high quality workmanship, elegance and aesthetics ...



### Dining Chairs

Benches & Ottomans





Summer 07











w 62 x d 90 x h 78 cm / w 24.41" x d 35.43" x h 30.71"



Berjer E80 X D77 X H85 Bergere E80 X D77 X H85 Penta 08





Genuine Leather Edwardian Brown Solid Walnut Frame w 65 x d 83 x h 78 cm / w 25.59" x d 32.68" x h 30.71"

Metal Swievel Base

#### **Accent Chairs**



w 80 x d 80 x h 77 cm/w 31.50" x d 31.50" x h 30.32"

#### Nina'21



Fabric Caro 01 GrC / Belts PU Belmod Brown Solid Beech Frame Walnut Finish w 70 x d 88 x h 80 cm / w 27.56" x d 34.65" x h 31.50"

Ext: PU Bitez GrB / In