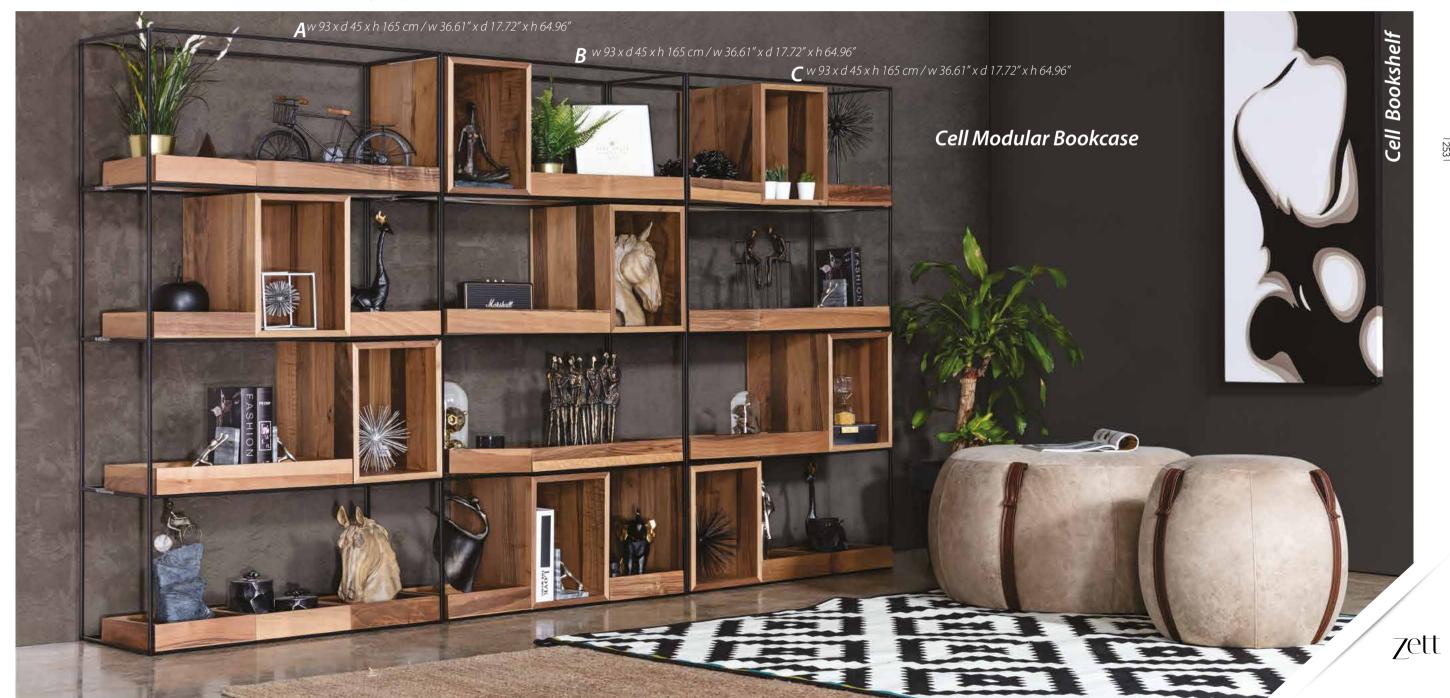

#### Cell End Table

Domo Nesting Table Set 2P

w 45 x d 50 x h 45 cm/w 17.72" x d 19.69" x h 17.72"