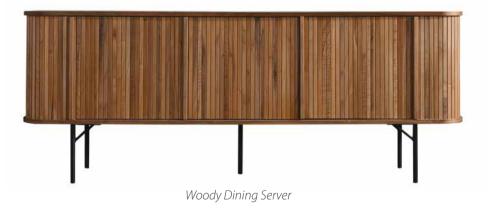

Onda/wall unit
- 170 Sofa Groups
- 172 Urban
- 174 Blend 178 Bea
- 182 Ares
- 192 Mood'21
- 198 Passion
- 204 Duo
- 208 Key 212 Sonno
- 216 Campa
- 220 Giolo
- 224 Pablo
- 232 Accent Chairs
- 237 Dining Chairs
- 240 Benches
- 241 Ottomans & Pouffes
- 244 Coffee Tables
- 248 End Tables
- 250 Bookcases
- 256 Console Tables258 Extendable Dining Tables
- 260 Lightings 261 Study Desks
- 262 Accent Mirrors
- 263 Sofa Bags
- 264 Paintings
- 268 TV Stands
- 269 Wall Shelving Modules 270 Technical Information











Snap Dresser Console



Snap Dresser Console













### SNAP Dining Room



Transparent door design and strong stance contributed by the dynamism brought by the slats and the solid table will add the Snap Dining room among your indispensable items.





























Woody doors, which can easily turn to even curved corners, because of its special detail provide to use maximum space in your products. It also brings the intense of wood taste of the variety to your spaces with the randomly mixed walnut pieces.















Headboard: Sarnia 103-8025 GrB / Rails Aria 1004 GrA



Combining the refreshing effect of mirror in the perfect design with the inner warmth of the wood, Trim Cabinet makes you feel the calm air created by naturalness and simplicity in your bedrooms.











# TRIM Dining Room

The details are as brave and aggressive as the materials used. Are you ready to create extraordinary spaces in your home and take risks for different experiences?







#### PASSION Bedroom



## **PASSION**

Bedroom

The pleasure you will feel as a res