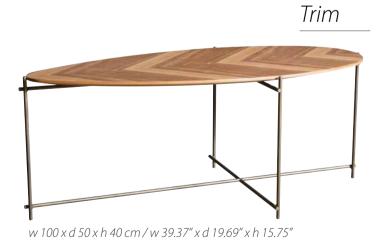

# TRIM Dining Room

The details are as brave and aggressive as the materials used. Are you ready to create extraordinary spaces in your home and take risks for different experiences?

TUR 160x90 cm

SOLID w215 d50 h35cm / 84.65" d19.69" h13.78" SOLID WOOD SHELF with LEGS w250 d48 h50cm / w98.43" d18.90" h19.69"

PURE w240 d50 h55cm / 94.49" d19.69" h21.65"

TRIM w277 d50 h30cm / w109.06" d19.69" h11.81"