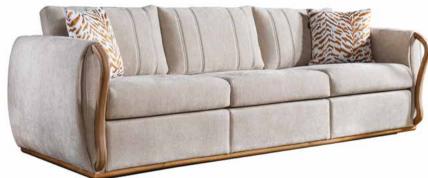

### **PASSION**

Sofa

The passion of nature continues to direct the wood in a harmonious way. The impeccable texture of wood, which conveys to nature, is blended with carefully selected quality fabrics.

Sofa w 260 x d 85 x h 75 cm / w 102.36" x d 33.46" x h Love Seat w 235 x d 85 x h 75 cm / w 92.52" x d 33.46" x h 33.46" Leg Height: 18 cm / 7.09" Arm Height: 65 cm / 25.59"