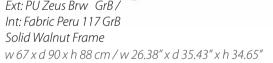

Lexa Accent Chair

ext: Zeus Brown PU Leather GrB / Fabric Peru 117 GrB

#### Lexa

Ext: Fabric Kazayagi 09 GrA / Int: Fabric Linen 72 GrC

w 75 x d 82 x h 79 cm/w 29.53" x d 32.28" x h 31.10"

Ext: PU Zeus Brown GrB / Int: Fabric Peru 117 GrB Metal Swievel Base w 81 x d 90 x h 88 cm / w 31.89" x d 35.43" x h 34.65"