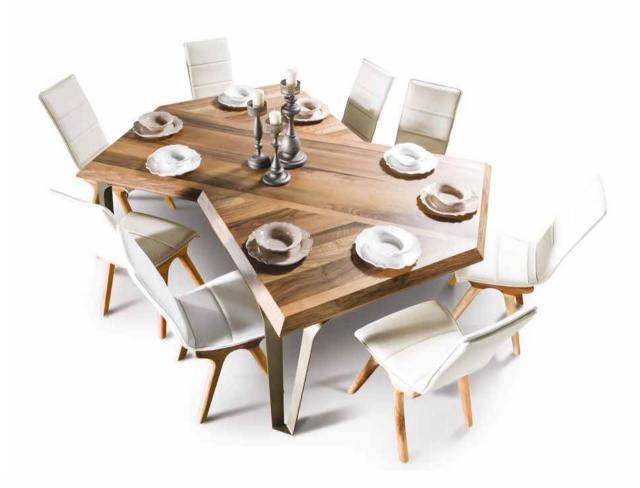

# CROSS Dining Room

We imagined a product that would be worth the size of a table and fulfill the functions of two tables, while at the same time adding value to your living spaces with its form. The Cross table will host your crowded and delightful meals with surprising corners.