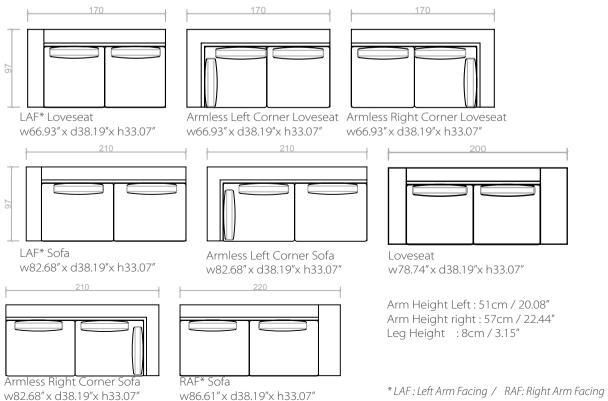

Fabric: Velden Pes Grey-A.Gri 21105-17 GrD

With its comfortable structure and stylish appearance, Key Modular Sectional Sofa Set fits perfectly to your living spaces of any size, by the help of many module options.

of any size, by the help of many module options.

Sofa w 235 x d 95 x h 74 cm/w 92.52" x d 37.40" x h 29.13" Leg Height: 3 cm/1.18" Distance Between Arms: 200 cm/78.74"

Fabric : Karvel 904 GrB Arm height: 58 cm / 22.83″ Max Sleeper Depth: 95 cm / 37.40″