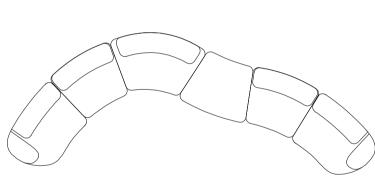

## **CAMPA**Sofa

Yaşam alanlarıyla uyumlu modern tarzlar, detaylarda saklı çizgiler ...

Modern styles in harmony with living spaces, lines hidden in details ...

İkili Koltuk E210 X D100 X H80 Two Seater Sofa E210 X D100 X H80 Üçlü Koltuk E250 X D100 X H80 Three Seater Sofa E250 X D100 X H80

Küçük Ara Modül Kolsuz E125 X D100 X H80 Small Intermediate Module Armless E125 X D100 X H80

Köşe Ara Modül Kolsuz E177 X D100 X H80 Corner Module Without Arm E177 X D100 X H80

Kollu Modül E140 X D100 X H80 Arm Module E140 X D100 X H80

Puf E125 X D100 X H45 Puff E125 X D100 X H45