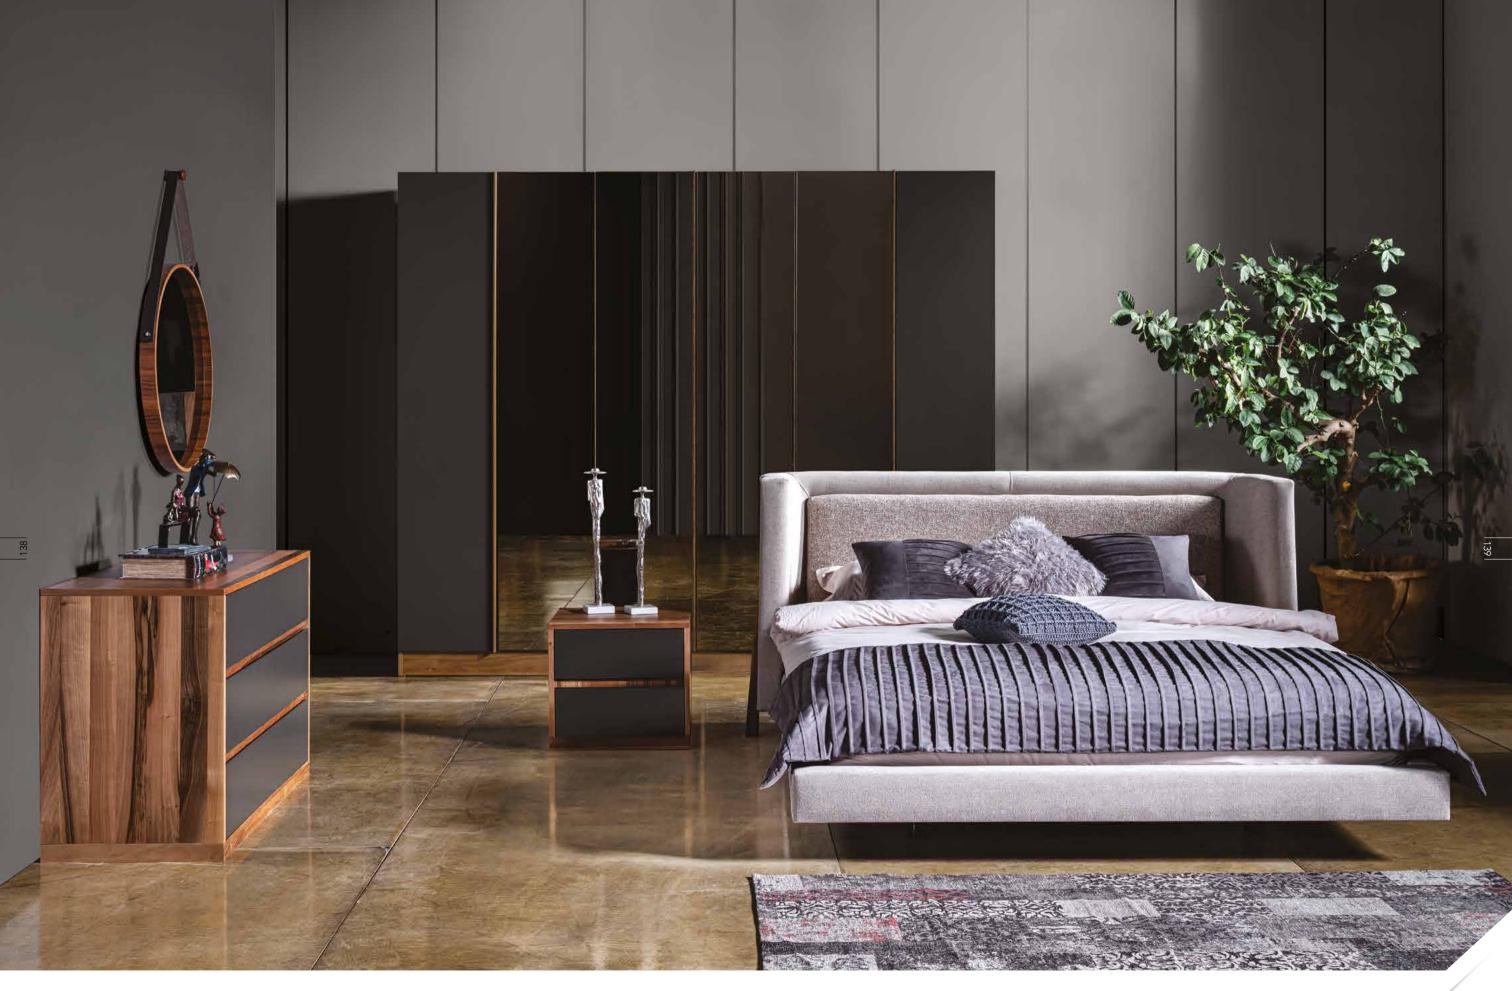

# **ALLY**Bedroom

Pari 15/headboard cushionPietra 15 GrD

By noble stance with its special design, Ally will caress your soul with its high comfort bar.

Ally Chest of Drawers

Ally Nightstand

E135H200 3A wardrobe with walnut doors

E90H200 E45H200 3A wardrobe with walnut doors 1A wardrobe with walnut door

1A200

E270 H220

E270 H220 inside view

L shape Corner wardrobe (Alum. Doors with Reflected Glass)

E95H220 Corner Module

L shape Corner wardrobe (Mirror Doors)