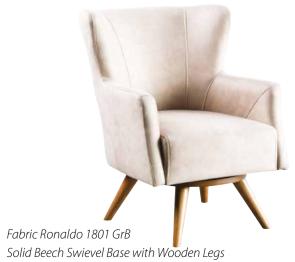

#### Vento

Solid Beech Swievel Base with Wooden Legs w 68 x d 66 x h 92 cm / w 26.77" x d 25.98" x h 36.22"

Onda Sandalye / Ronaldo 1816

Snap Sandalye / Pull-Up Kahve