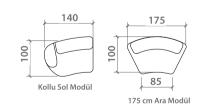

## **CAMPA**Sofa

Yaşam alanlarıyla uyumlu modern tarzlar, detaylarda saklı çizgiler ...

Modern styles in harmony with living spaces, lines hidden in details ...

İkili Koltuk E210 X D100 X H80 Two Seater Sofa E210 X D100 X H80 Üçlü Koltuk E250 X D100 X H80 Three Seater Sofa E250 X D100 X H80

Küçük Ara Modül Kolsuz E125 X D100 X H80 Small Intermediate Module Armless E125 X D100 X H80

Köşe Ara Modül Kolsuz E177 X D100 X H80 Corner Module Without Arm E177 X D100 X H80

Kollu Modül E140 X D100 X H80 Arm Module E140 X D100 X H80