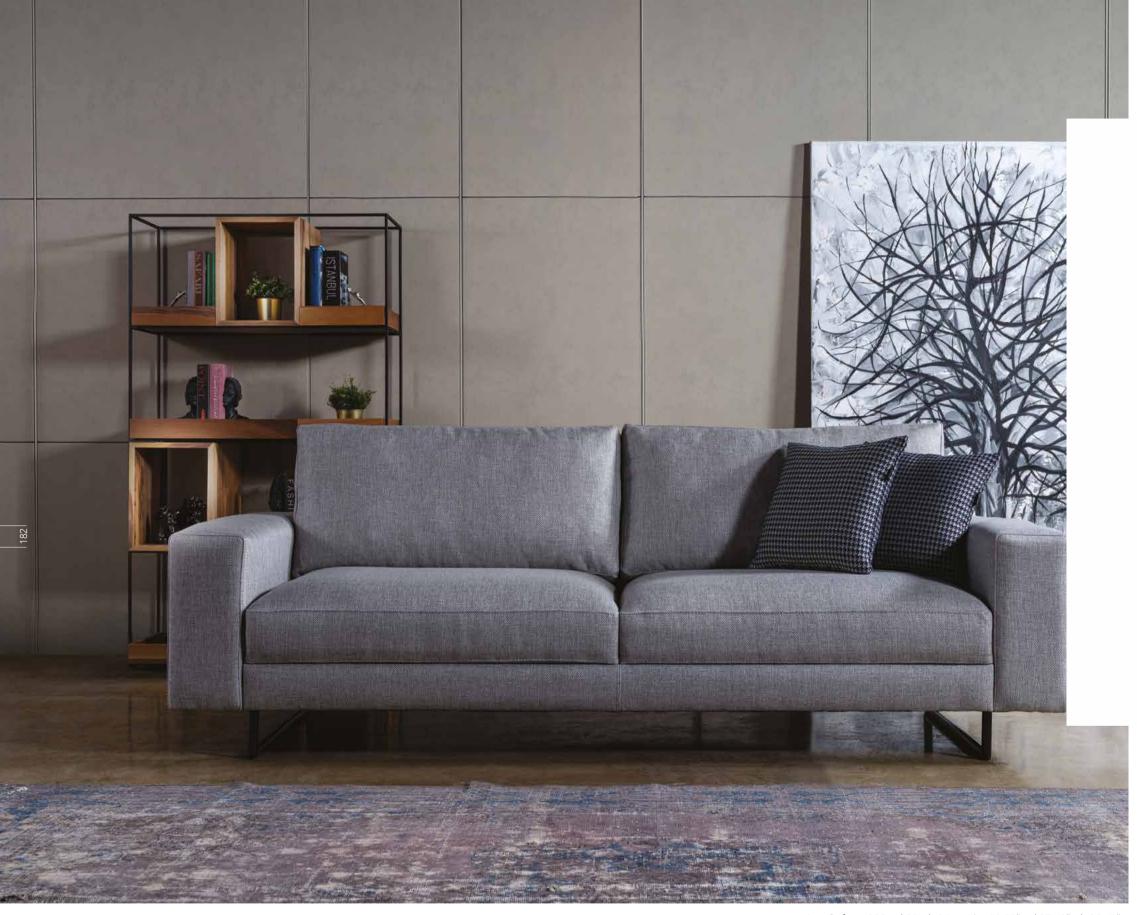

Ares Sofa. w 225 x d 95 x h 90 cm/w 88.58" x d 37.40" x h 35.43" Leg Height: 12 cm/4.72" Arm Height: 59 cm/23.23"

Fabric : Evo 014 GrC

**ARES** Sectional Sofa Set 1

LAF\* Loveseat w 175 x d 95 x h 90 cm/ w 68.90" x d 37.40" x h 35.43" Fabric: Evo 014 GrC

Armless Chair w 75 x d 95 x h 90 cm/ w 29.53" x d 37.40" x h 35.43" Pull-up PU 14743-474 GrC

Armless Corner Loveseat w 170 x d 95 x h 90 cm/ w 66.93" x d 37.40" x h 35.43" Fabric: Evo 014 GrC

Armless Chair w 75 x d 95 x h 90 cm/ w 29.53" x d 37.40" x h 35.43" Pull-up PU 14743-474 GrC

RAF Chair Oversize w 140 x d 140 x h 90 cm/ w 55.12" v x d 55.12" x h 35.43" Fabric: Evo 014 GrC

**ARES**Sectional Sofa Set 1

zett