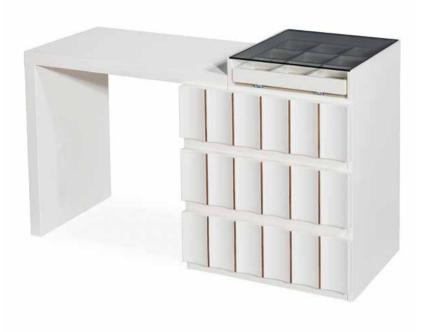

Snap Dresser Console

Snap Dresser Console

### SNAP Dining Room

Transparent door design and strong stance contributed by the dynamism brought by the slats and the solid table will add the Snap Dining room among your indispensable items.

Woody doors, which can easily turn to even curved corners, because of its special detail provide to use maximum space in your products. It also brings the intense of wood taste of the variety to your spaces with the randomly mixed walnut pieces.