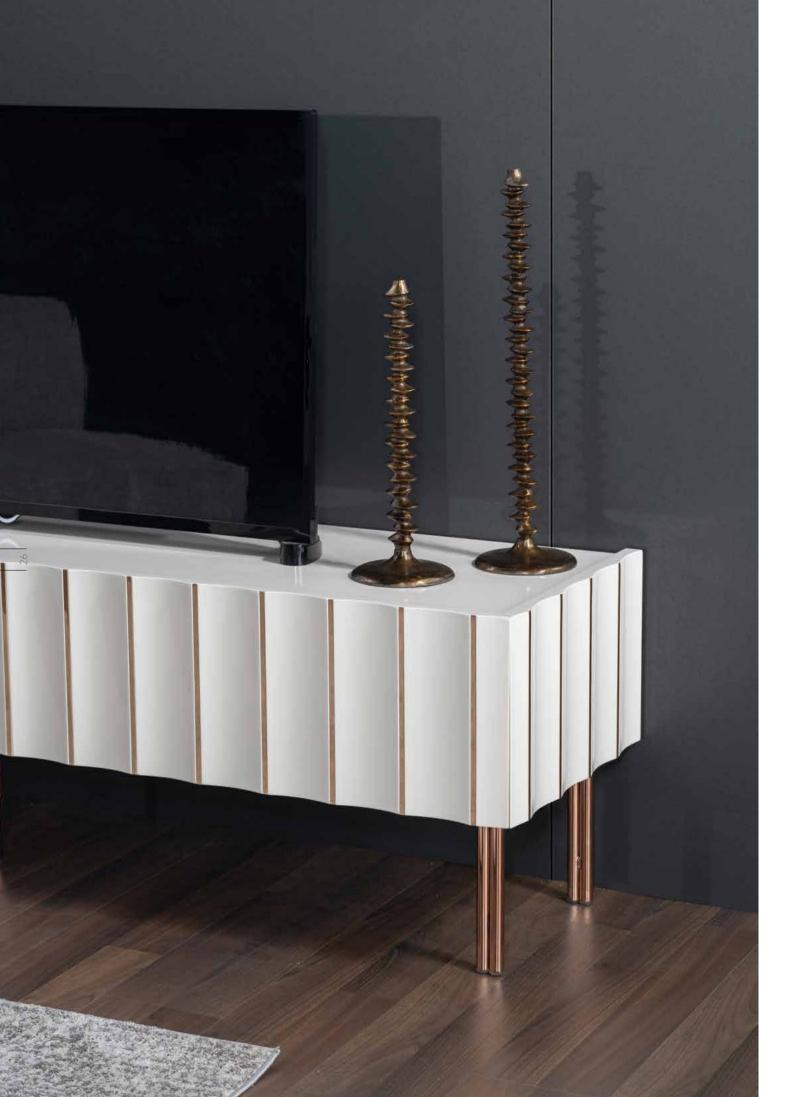

TUR 160x90 cm

SOLID w215 d50 h35cm / 84.65" d19.69" h13.78" SOLID WOOD SHELF with LEGS w250 d48 h50cm / w98.43" d18.90" h19.69"

PURE w240 d50 h55cm / 94.49" d19.69" h21.65"

TRIM w277 d50 h30cm / w109.06" d19.69" h11.81"

CROSS w240 d50 h30cm / w94.49" d19.69" h11.81"

FORTE ALT MODÜL w260 d50 h40 cm / w102.36" d19.69" h15.75"

WOODY w290 d50 h60cm / w114.17" d19.69" h23.62"

TV STAND 180 w180 d50 d50cm / w70.87" d19.69" h19.69"

TV STAND 200 w200 d50 d50cm / w78.74" d19.69" h19.69"

TV STAND 150 w150 d50 d50cm / w59.05" d19.69" h19.69"