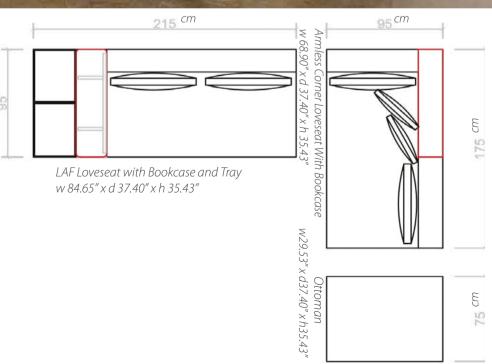

## **ARES** Sectional Sofa Set 2 with bookcase and coffee table

Ares Sectional Sofa Set 2, which provides maximum comfort and convenience in your area will add value and function to your space with its book case integrated to the corner module. Life will be easier in your living space with the additional furniture that is used both as a coffee table and as a tray.

# **ARES** with bookcase and coffee table Sectional Sofa Set 2

LAF Loveseat with Bookcase and Tray w 225 x d 95 x h 90 cm/w 84.65" x d 37.40" x h 35.43" Armless Corner Loveseat with Bookcase w175 x d 95 x h 90 cm/w 68.90" x d 37.40" x h 35.43" Ottoman w75 x d 95 x h 90 cm/w29.53" x d37.40" x h35.43"

Fabric : Arzıla 107 GrB

Leg Height : 12 cm / 4.72" Arm Height : 59 cm / 23.23"

\*LAF: Left Arm Facing / RAF: Right Arm Facing

**MOOD** '21 Sofa

Sofa w 240 x d 100 x h 67 cm / w 94.48" x d 35.37" x h 26.38" Love Seat w 196 x d 100 x h 67 cm/w 71.16" x d 35.37" x h 26.38" RAF\* Corner Chaise w 105 x d 196 x h 67 cm/ w 41.34" x d 71.17" x h 26.38" Leg Height 16 cm / 6.30" Arm Height 60 cm / 23.62"