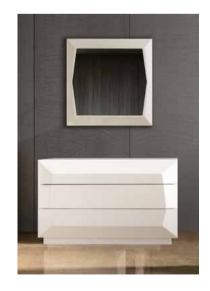

Headboard: Sarnia 103-8025 GrB / Rails Aria 1004 GrA

Combining the refreshing effect of mirror in the perfect design with the inner warmth of the wood, Trim Cabinet makes you feel the calm air created by naturalness and simplicity in your bedrooms.