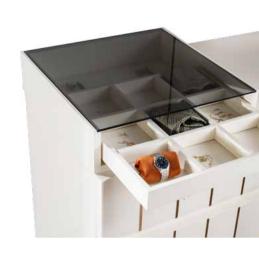

Snap Dresser Console

Snap Dresser Console

### SNAP Dining Room

Transparent door design and strong stance contributed by the dynamism brought by the slats and the solid table will add the Snap Dining room among your indispensable items.

Woody doors, which can easily turn to even curved corners, because of its special detail provide to use maximum space in your products. It also brings the intense of wood taste of the variety to your spaces with the randomly mixed walnut pieces.