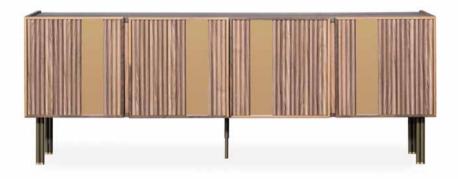

2A\_240

**SYSTEM 45** H=200cm H=220cm H=240cm

2A\_220

2A\_200

**CAMPA**Bedroom

Campa Yatak Karvel 911

### **CAMPA**

Bedroom