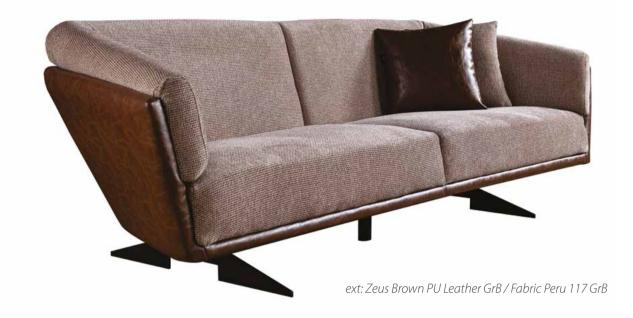

### HOW IS YOUR "MOOD" TODAY?

Are you in the mood to be buried in your spacious and comfortable "Mood" and watch your favorite series? Or to take your laptop and study seriously this night... Maybe you are in the mood of calling your friends and enjoying a crowded evening.

Whichever mood you're in, Mood will adapt your mood with its comfort, design, stylish cushions and elegant appearance.

Sofa w 240 x d 100 x h 67 cm/w 94.48" x d 35.37" x h 26.38" Love Seat w 196 x d 100 x h 67 cm/w 71.16" x d 35.37" x h 26.38" LAF\* Sofa w 215 x d 100 x h 67 cm/w 84.65" x d 35.37" x h 26.38" RAF\* Corner Chaise w 105 x d 196 x h 67 cm/w 41.34" x d 71.17" x h 26.38" Leg Height 16 cm/6.30" Arm Height 60 cm/23.62"

\* LAF: Left Arm Facing / RAF: Right Arm Facing

Fabric: Modo Hasır -3 col11 GrC







### **PASSION**

Sofa

The passion of nature continues to direct the wood in a harmonious way. The impeccable texture of wood, which conveys to nature, is blended with carefully selected quality fabrics.





Sofa w 260 x d 85 x h 75 cm / w 102.36" x d 33.46" x h Love Seat w 235 x d 85 x h 75 cm / w 92.52" x d 33.46" x h 33.46" Leg Height: 18 cm / 7.09" Arm Height: 65 cm / 25.59"

Lexa Accent Chair

ext: Zeus Brown PU Leather GrB / Fabric Peru 117 GrB



### **PASSION**

ext: Bitez Antracite PU Leather GrB / Fabric Fisher 90 GrC







### **DUO** Sofa

Duo will be among the pieces that is indispensable. You cannot give up the comfort it provides.



Duo Sofa w 240 x d 92 x h 82 cm/w 94.49" x d 36,22" x 32.28" Duo Loveseat w 200 x d 92 x h 82 cm/w 78.74" x d 36,22" x 32.28" Duo Armchair