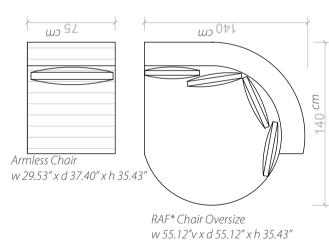

Ares Sofa. w 225 x d 95 x h 90 cm/w 88.58" x d 37.40" x h 35.43" Leg Height: 12 cm/4.72" Arm Height: 59 cm/23.23"

Fabric : Evo 014 GrC

**ARES** Sectional Sofa Set 1

LAF\* Loveseat w 175 x d 95 x h 90 cm/ w 68.90" x d 37.40" x h 35.43" Fabric: Evo 014 GrC

Armless Chair w 75 x d 95 x h 90 cm/ w 29.53" x d 37.40" x h 35.43" Pull-up PU 14743-474 GrC

Armless Corner Loveseat w 170 x d 95 x h 90 cm/ w 66.93" x d 37.40" x h 35.43" Fabric: Evo 014 GrC

Armless Chair w 75 x d 95 x h 90 cm/ w 29.53" x d 37.40" x h 35.43" Pull-up PU 14743-474 GrC

RAF Chair Oversize w 140 x d 140 x h 90 cm/ w 55.12" v x d 55.12" x h 35.43" Fabric: Evo 014 GrC

**ARES**Sectional Sofa Set 1

zett