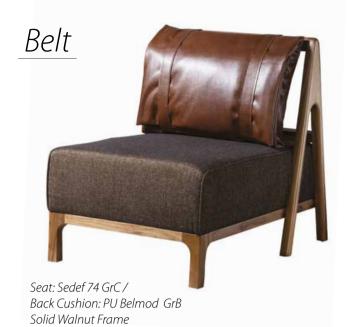

### Dining Chairs

Benches & Ottomans

Summer 07

w 62 x d 90 x h 78 cm / w 24.41" x d 35.43" x h 30.71"

Berjer E80 X D77 X H85 Bergere E80 X D77 X H85 Penta 08

Genuine Leather Edwardian Brown Solid Walnut Frame w 65 x d 83 x h 78 cm / w 25.59" x d 32.68" x h 30.71"