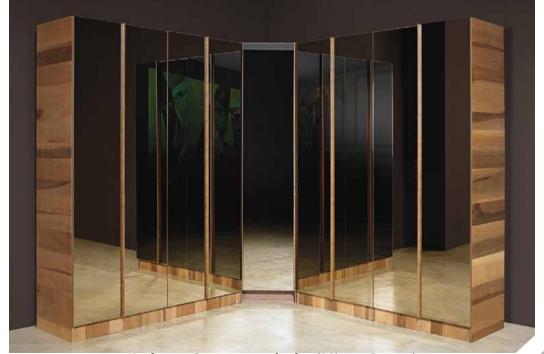

E90H200 E45H200 3A wardrobe with walnut doors 1A wardrobe with walnut door

1A200

E270 H220

E270 H220 inside view

L shape Corner wardrobe (Alum. Doors with Reflected Glass)

E95H220 Corner Module

L shape Corner wardrobe (Mirror Doors)