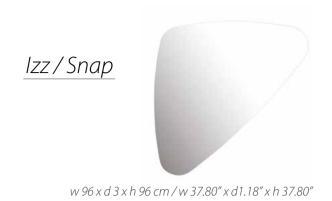

#### **Accent Mirrors**

# Cross w 55 x h 55 cm/w 21.65' x h 21.65" w 80 x h 80 cm/w 37.80" x h 37.80" Set Dim: w 160 x d 3 x h 84 cm/w 62.99" x d1.18" x h 33.07"

Ø60 x d 2 cm / Ø23.62" x d 0.79"

Ø70 x d 5 cm / Ø27.56" x d1.97"