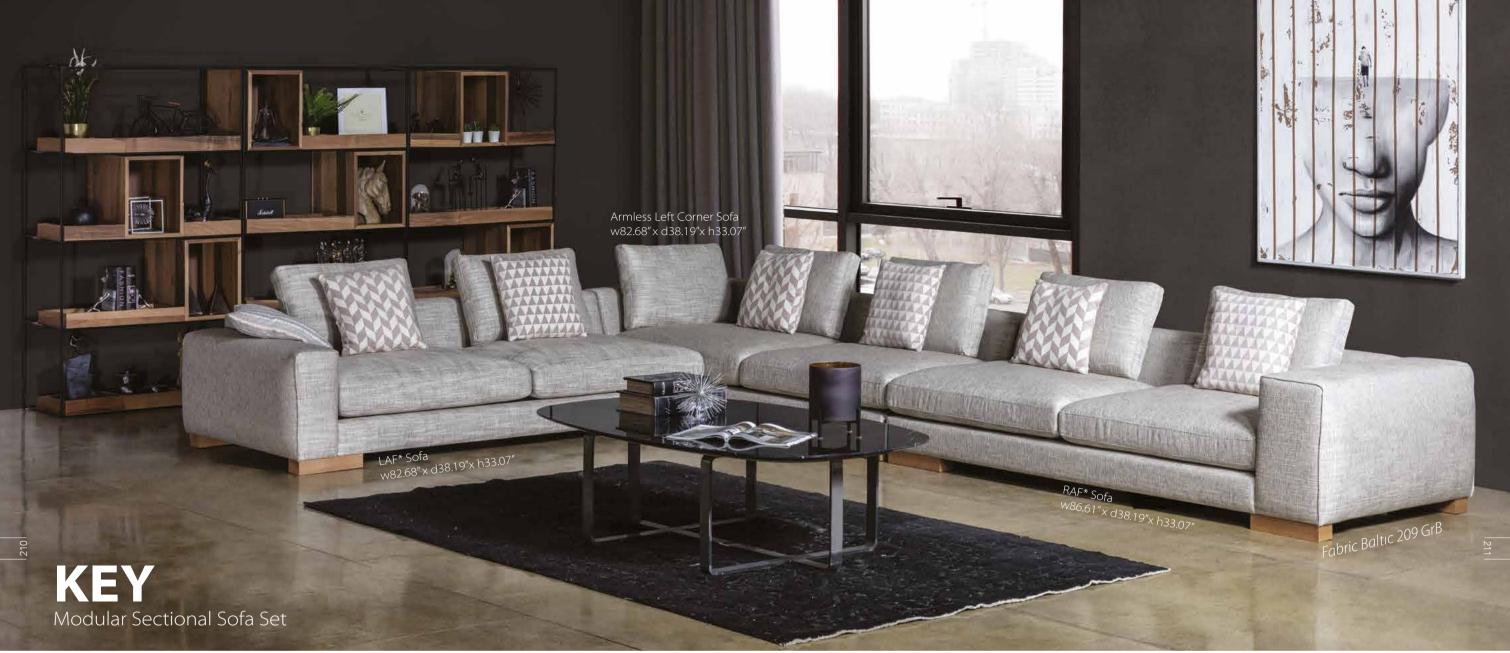

Fabric: Velden Pes Grey-A.Gri 21105-17 GrD

With its comfortable structure and stylish appearance, Key Modular Sectional Sofa Set fits perfectly to your living spaces of any size, by the help of many module options.

of any size, by the help of many module options.

Sofa w 235 x d 95 x h 74 cm/w 92.52" x d 37.40" x h 29.13" Leg Height: 3 cm/1.18" Distance Between Arms: 200 cm/78.74"

Fabric : Karvel 904 GrB Arm height: 58 cm / 22.83″ Max Sleeper Depth: 95 cm / 37.40″