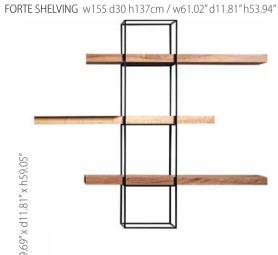

#### Wall Shelving Modules

CROSS w140 d35 h110cm / w76.77" d13.78" x h43.31"

SOLID w145 d30 h40cm / w57.09" d11.81" h15.75"

WOODY w265 d30 h57cm / w104.33" d11.81" h22.44"