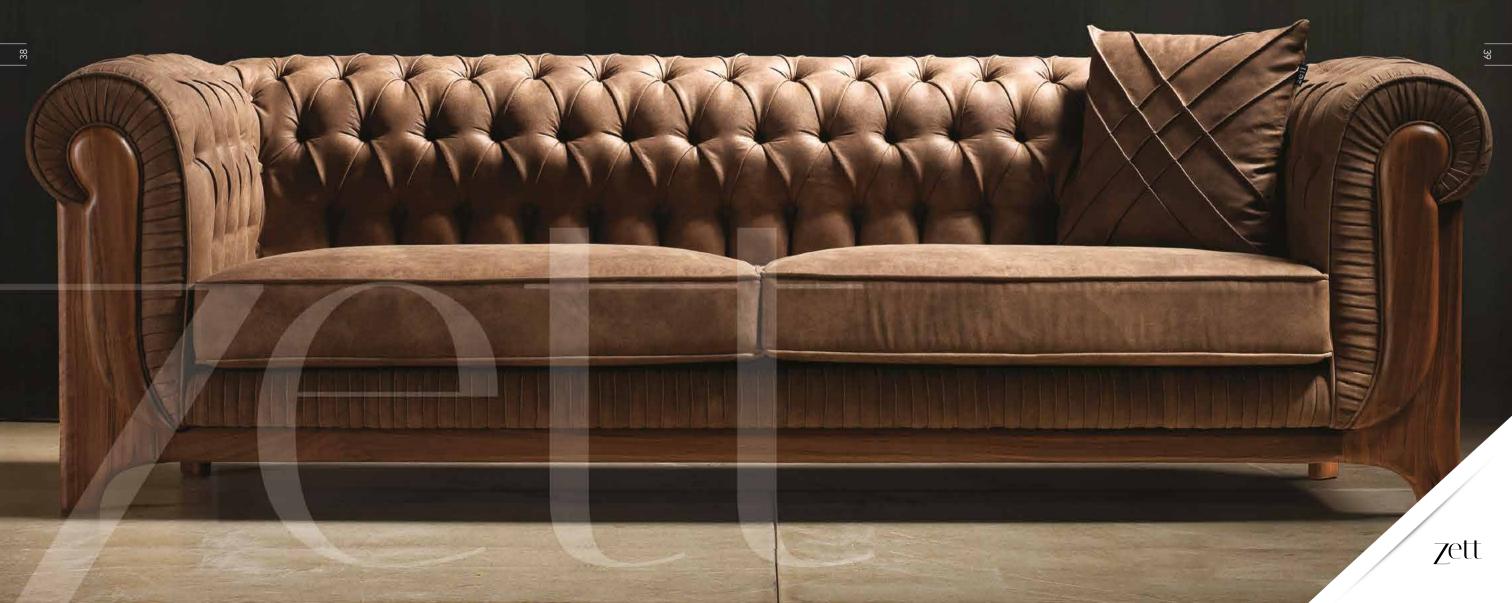

### **URBAN**

Sofa

Urban Sofa which is one of the superstars of our collection, is presented with solid walnut exoskeleton, handcrafted quilted details and genuine leather. It creates a strong attraction area when placed in modern spaces, and makes you feel its value and timelessness.

It has bee considere

Sofa Oversize w265 x d 100 x h 70 cm/w 104.33" x d 39.37" x h 27.56" Sofa w240 x d 100 x h 70 cm/w 94.49" x d 39.37" x h 27.56" Leg Height: 6 cm/2.36" Arm Height: 70 cm/27.56"

Sofa Oversize w265 x d 100 x h 70 cm/w 104.33" x d 39.37" x h 27.56" Sofa w240 x d 100 x h 70 cm/w 94.49" x d 39.37" x h 27.56" Leg Height: 6 cm/2.36" Arm Height: 70 cm/27.56"