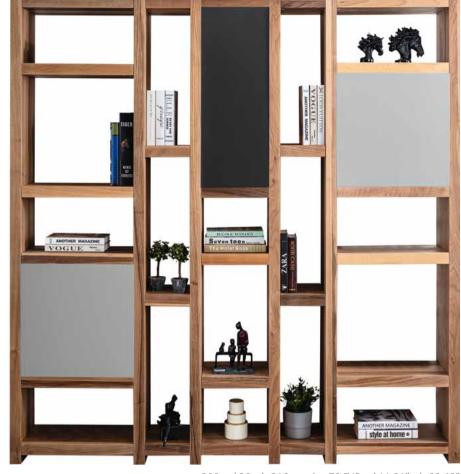

#### Wall Bookcase

w 200 x d 30 x h 210 cm / w 78.74" x d 11.81" x h 82.68"

w 80x d 33 x h 200 cm / w 31.50" x d 12.99" x h 78.74"

w 120 x d 30 x h 65 cm/w 42.24" x d 11.81" x h 25.59"

w 100 x d 36 x h 150 cm/w 39.37" x d 14.17" x h 59.06"

#### Wall Shelving Modules

CROSS w140 d35 h110cm / w76.77" d13.78" x h43.31"

SOLID w145 d30 h40cm / w57.09" d11.81" h15.75"

WOODY w265 d30 h57cm / w104.33" d11.81" h22.44"