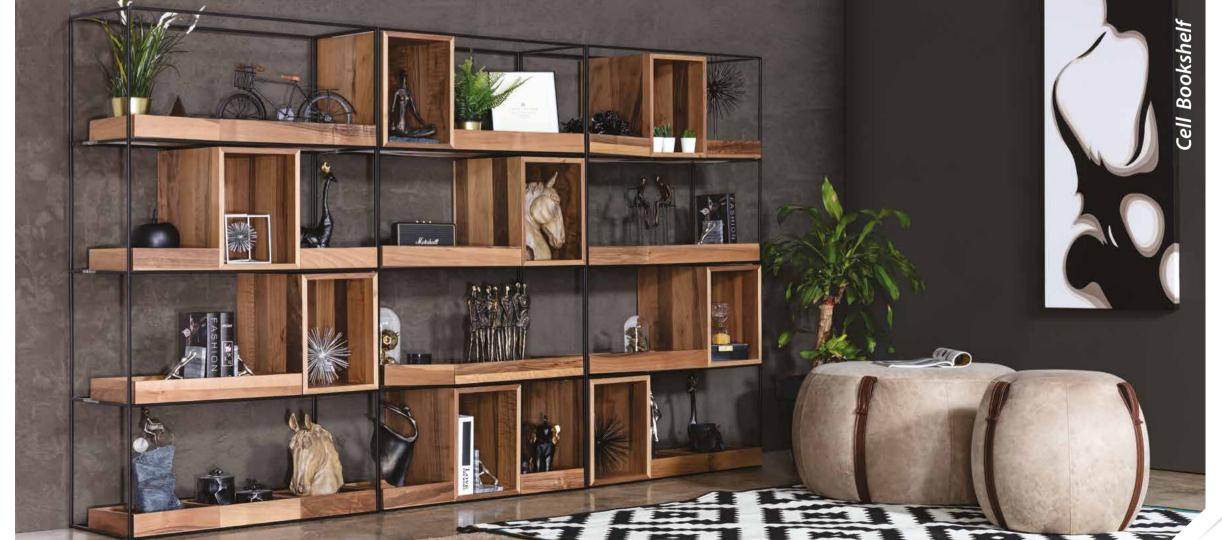

olid Beech Swievel Base with Wooden Legs w 68 x d 66 x h 92 cm / w 26.77" x d 25.98" x h 36.22"



Onda Sandalye / Ronaldo 1816



Snap Sandalye / Pull-Up Kahve

#### **Dining Chairs**













Henna













Trio



Вох

PU Inter 04 GrA w 150 x d 40 x h 45 cm/w 59.06" x d 15.75" x h 17.71"

**Ottomans & Pouffes** 

Urban

Fabric Ronaldo 1818 GrB Ø105 h45 cm / Ø41.34" h17.71"



Fabric Baltıc 203 GrB w 40 x d 40 x h 45 cm/w 15.75" x d 15.75" x h 17.71"

#### Tamtam S



Ø40 h45 cm / Ø15.75" h17.72"



Fabric Ronaldo 1808 GrB w 40 x d 40 x h 45 cm / w 15.75" x d 15.75" x h 17.71"

#### Pandora with storage



Fabric Magnum 424 GrB w 150 x d 40 x h 45 cm / w 59.06" x d 15.75" x h 17.71"



<u>Tamtam L</u>

Fabric Ronaldo 1802 GrB/Belt Belmond PU leather Ø75 h40 cm / Ø29.53" h15.75"





Forte

#### Passion



Ø50 h50 cm / Ø16.69" h19.69"

Set Dim: w 160 x d 120 x h 50 cm / w 62.99" x d 47.24" x h 19.69"



Mint

w 55 x d 55 x h 50 cm/w 21.65" x d 21.65" x h 19.69"



w 105 x d 105 x h 45 cm/w 41.34" x d 41.34" x h 19.69"

#### Patch

Ø120 h45 cm / Ø42.24" h17.72"



Вох



w 90 x d 90 x h 45 cm/w 35.43" x d 35.43" x h 19.69"



Solid

Glaze Mdf Top

Solid Walnut Top

w 140 x d 70 x h 45 cm/w 55.12" x d 27.56" x h 19.69"

Snap

Veneer Top Solid Walnut Edges



Woody

Glaze Mdf Top



w 120 x d 60 x h 45 cm / w 42.24" x d 23.62" x h 19.69"



w 70 x d 70 x h 45 cm/w 27.56" x d 27.56" x h 19.69" Set Dim: w 150 x d 130 x h 55 cm/w 59.06" x d 51.18" x h 21.65"

# Tamsa With Pull out Tray & C Side Tables



Set Dim: w 140 x d 82 x h 51 cm/w 55.12" x d 32.28" x h 20.08"