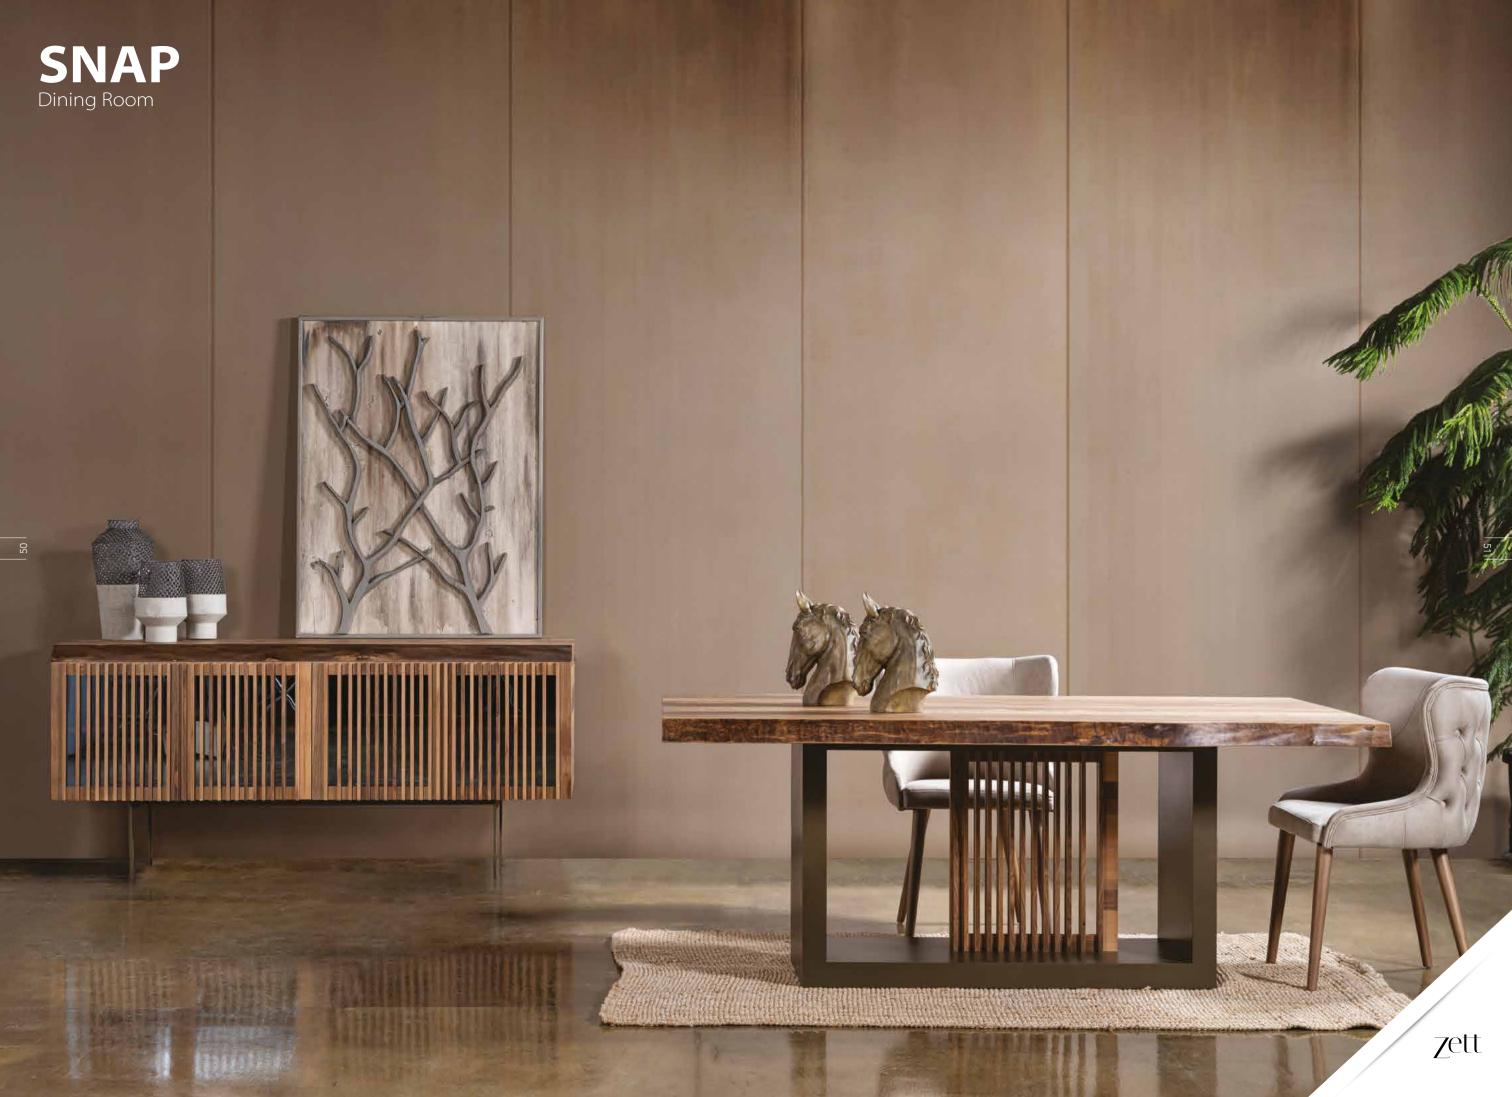

### SNAP Dining Room

Transparent door design and strong stance contributed by the dynamism brought by the slats and the solid table will add the Snap Dining room among your indispensable items.

Woody doors, which can easily turn to even curved corners, because of its special detail provide to use maximum space in your products. It also brings the intense of wood taste of the variety to your spaces with the randomly mixed walnut pieces.