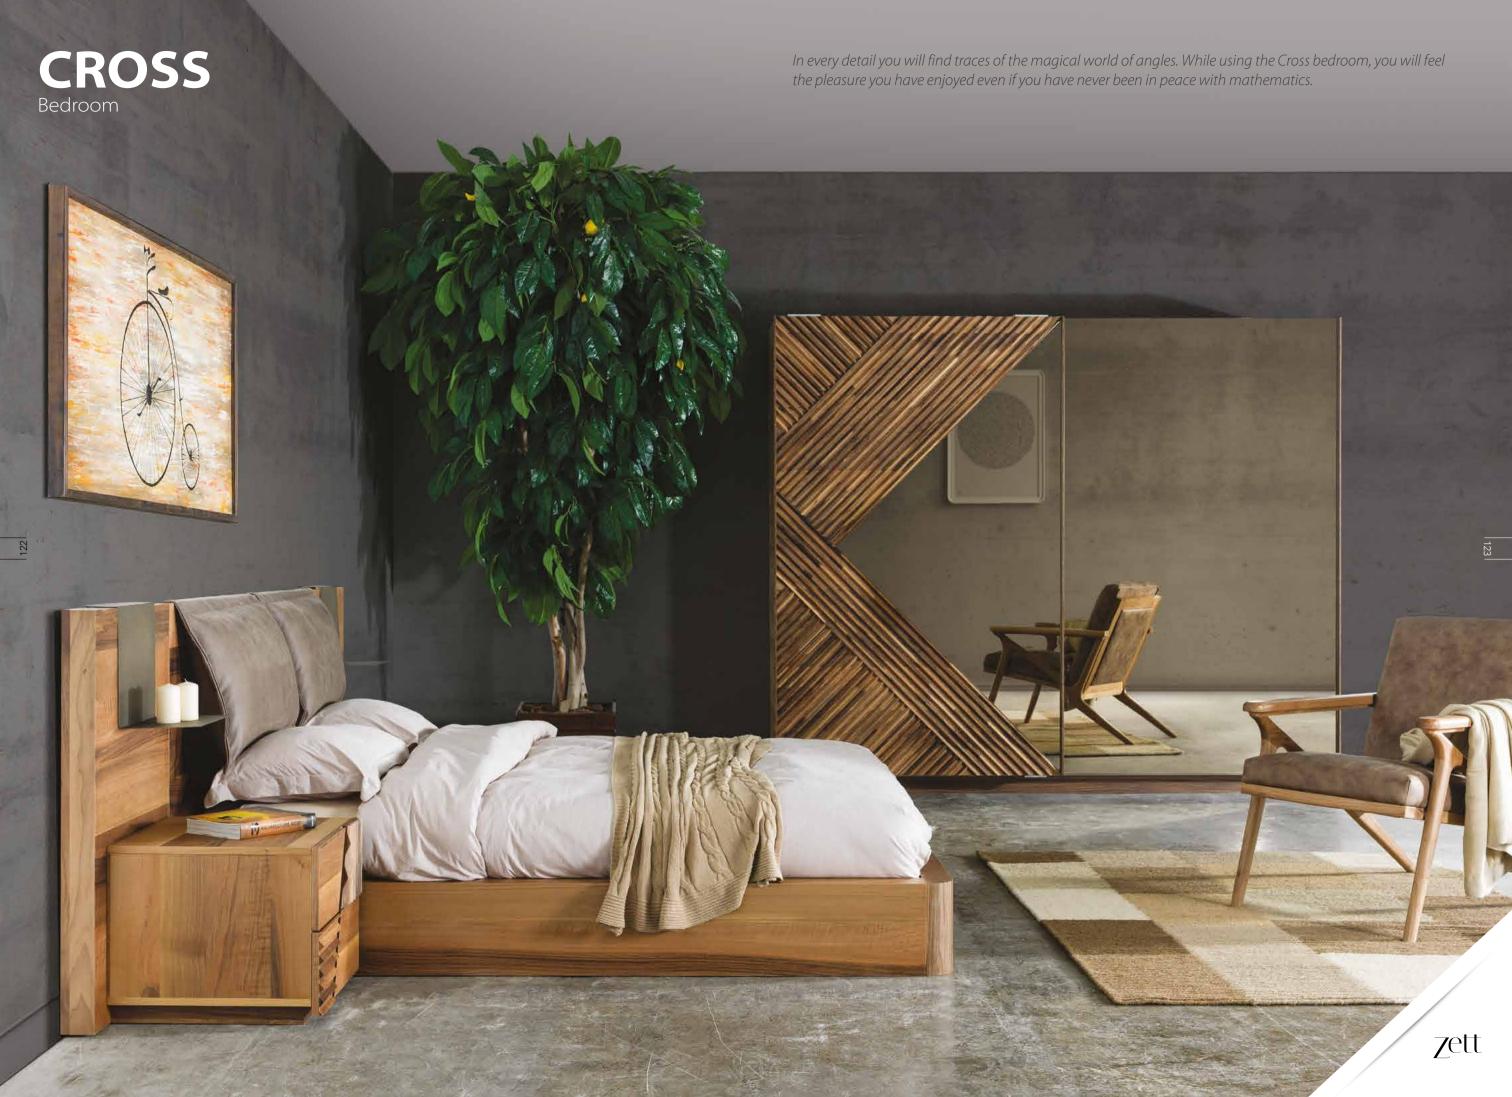

## CROSS Bedroom

According to the size of your bedroom, you can use Cross dresser both as a work table and a makeup unit. It will give flexibility to your life with a table that can turn 180° around the module.

Ronaldo 1804 GrB

The mathematical laws that exis in all the beauty of nature, even if we do not feel, are hidden into Cross model. The congruity and the harmony in detail, resulting from the intersection of triangular massive jaws, were crowned with a hundred percent craftsmanship.