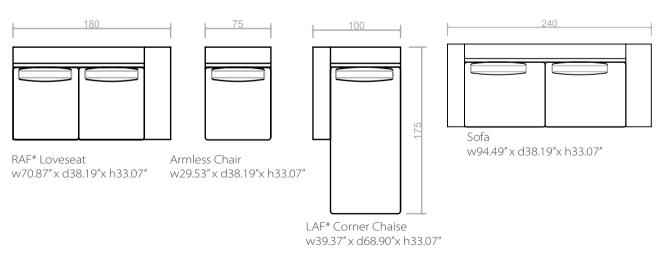

Fabric: Velden Pes Grey-A.Gri 21105-17 GrD

With its comfortable structure and stylish appearance, Key Modular Sectional Sofa Set fits perfectly to your living spaces of any size, by the help of many module options.

of any size, by the help of many module options.

Sofa w 235 x d 95 x h 74 cm/w 92.52" x d 37.40" x h 29.13" Leg Height: 3 cm/1.18" Distance Between Arms: 200 cm/78.74"

Fabric : Karvel 904 GrB Arm height: 58 cm / 22.83″ Max Sleeper Depth: 95 cm / 37.40″