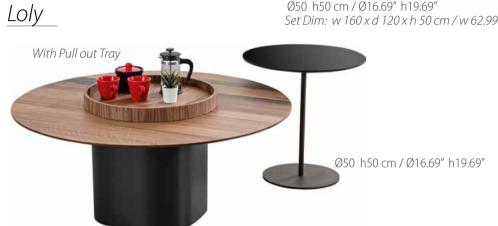

# Tamsa With Pull out Tray & C Side Tables

Set Dim: w 140 x d 82 x h 51 cm/w 55.12" x d 32.28" x h 20.08"