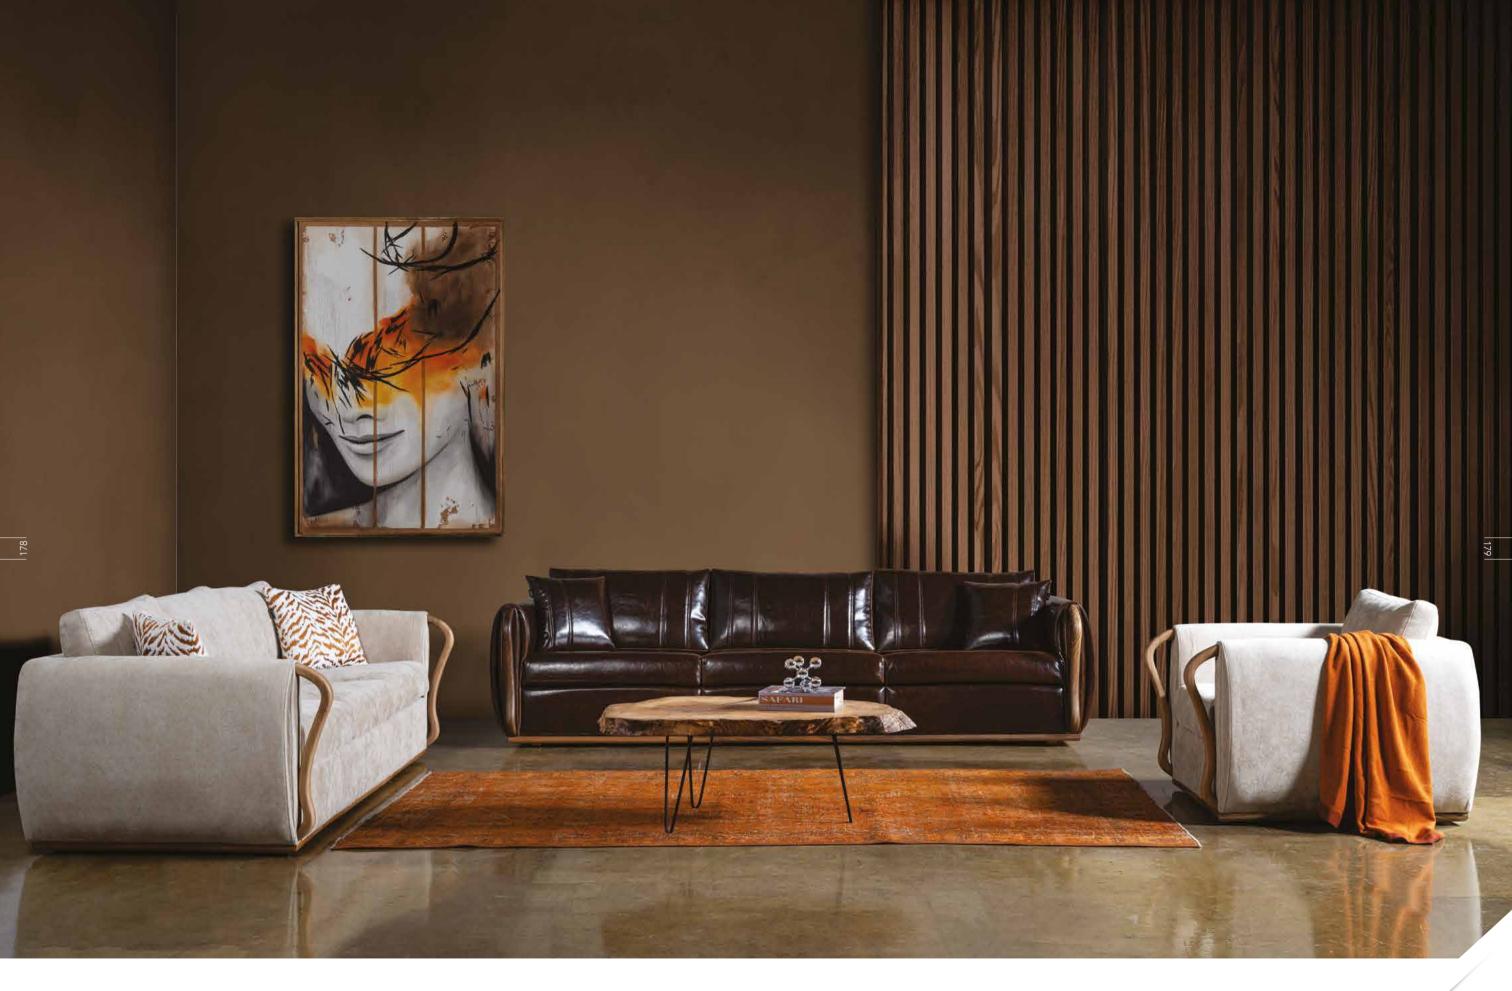

### **PASSION**

Sofa

The passion of nature continues to direct the wood in a harmonious way. The impeccable texture of wood, which conveys to nature, is blended with carefully selected quality fabrics.

Sofa w 260 x d 85 x h 75 cm / w 102.36" x d 33.46" x h Love Seat w 235 x d 85 x h 75 cm / w 92.52" x d 33.46" x h 33.46" Leg Height: 18 cm / 7.09" Arm Height: 65 cm / 25.59"

Lexa Accent Chair

ext: Zeus Brown PU Leather GrB / Fabric Peru 117 GrB

### **PASSION**

ext: Bitez Antracite PU Leather GrB / Fabric Fisher 90 GrC