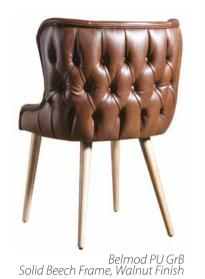

#### Nina'21

Fabric Caro 01 GrC / Belts PU Belmod Brown Solid Beech Frame Walnut Finish w 70 x d 88 x h 80 cm / w 27.56" x d 34.65" x h 31.50"

Ext: PU Bitez GrB / Int: Fabric Fisher 90 GrC Metal Swievel Base w 74 x d 72 x h 72 cm / w 29.13" x d 28.35" x h 28.35"