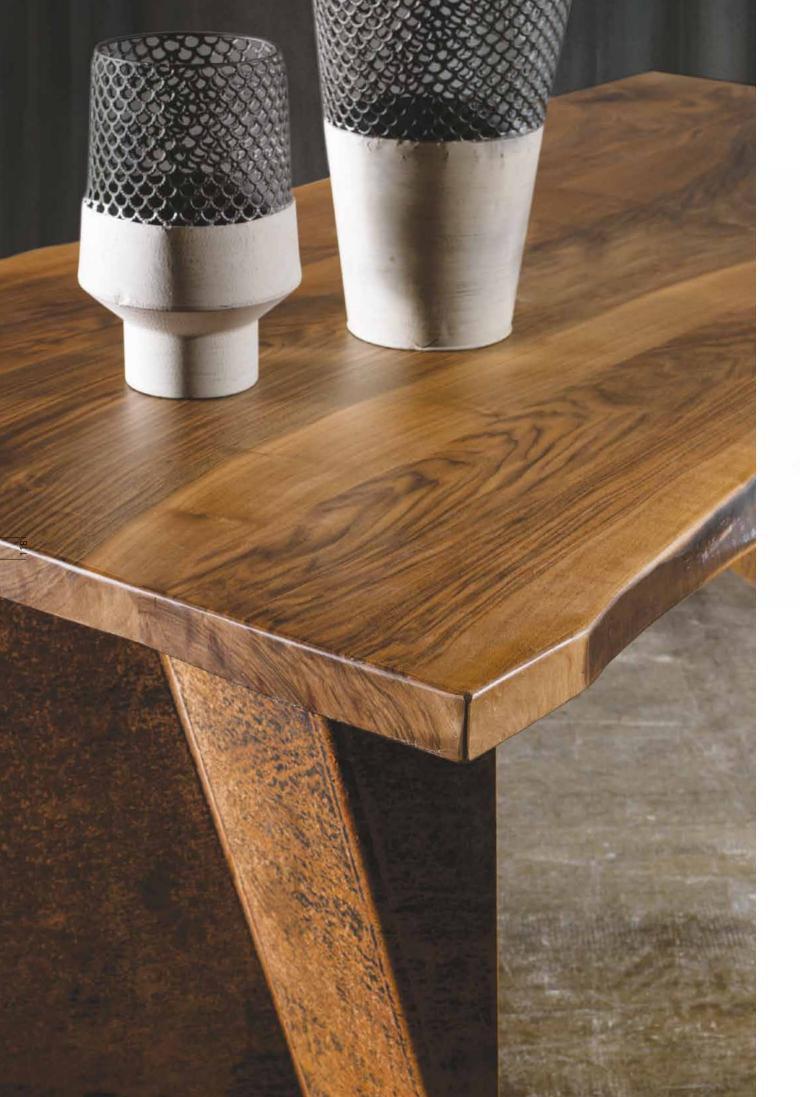

Innovative and bold ideas such as three-legged table Trio, a tasty combintion of 3mm natural stone, solid walnut and rusty corten steel in Solid diningroom, remote controlled projection curtain and projection system integrated to the Grida bed, adds value to the product as well as giving inspiration to the customer for creating new ideas.

#### SOLID Dining Room

The details are as brave and aggressive as the materials used. Are you ready to create extraordinary spaces in your home and take risks for different experiences?

With Solid Wall Unit design, we will make your life easier with large storage areas while being the most striking point of your livingroom.