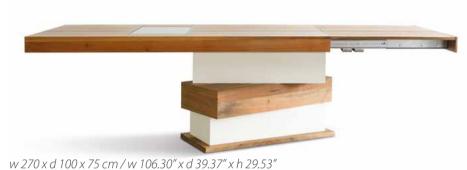

w 270 x d 100 x 75 cm/w 106.30" x d 39.37" x h 29.53" with extension

w 205 x d 100 x 75 cm/w 80.71" x d 39.37" x h 29.53"

Мах

w 305 x d 100 x 75 cm/w 120.08" x d 39.37" x h 29.53" with extension

zett