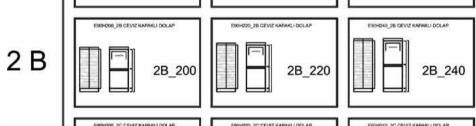

E90H200 E45H200 3A wardrobe with walnut doors 1A wardrobe with walnut door

1A200

E270 H220

E270 H220 inside view

L shape Corner wardrobe (Alum. Doors with Reflected Glass)

E95H220 Corner Module

L shape Corner wardrobe (Mirror Doors)

2A\_240

**SYSTEM 45** H=200cm H=220cm H=240cm

2A\_220

2A\_200

**CAMPA**Bedroom

Campa Yatak Karvel 911