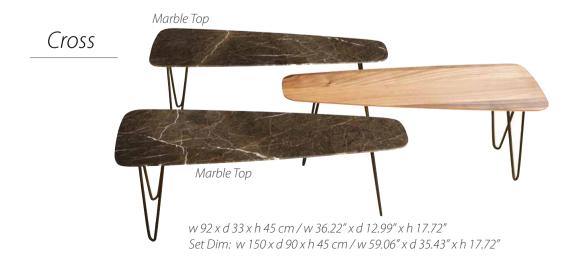

#### Cross

w 140 x d 45 x h 81 cm / w 55.12" x d 17.72" x h 31.89"

w 140 x d 45 x h 85 cm/w 55.12" x d 17.72" x h 33.46"