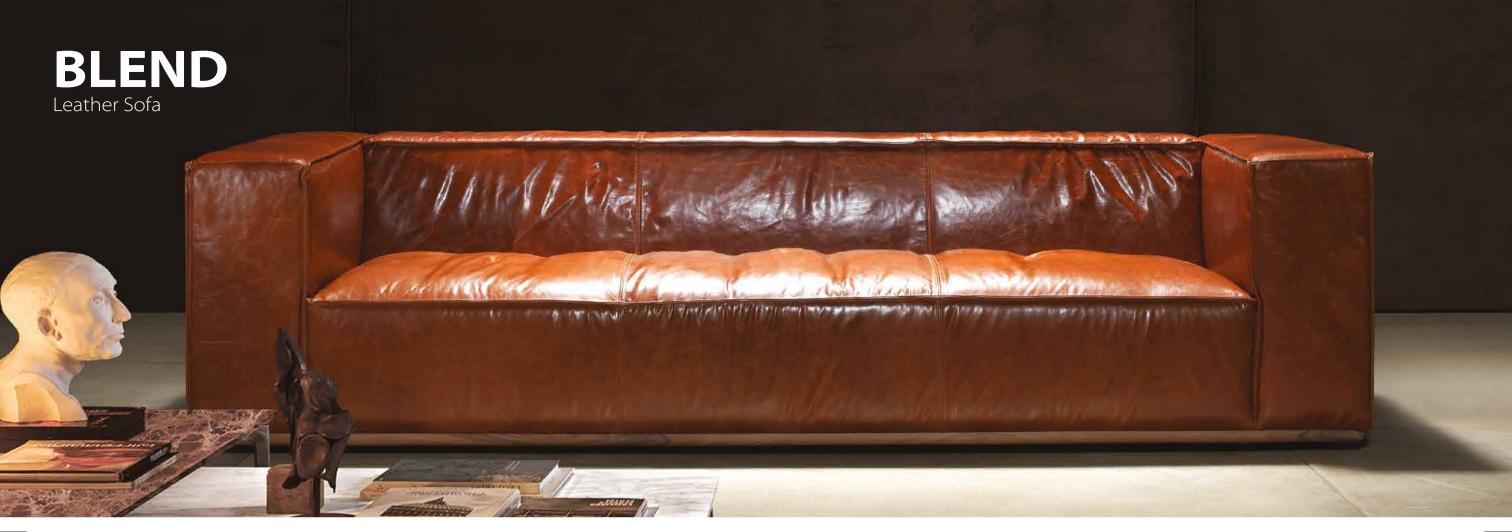

Hayatınızın bir tasarım olduğunu düşünürsek hayalinizdeki ürün bizim için en iyi tasarımdır.

Considering that your life is a design, your dream product is the best design for us.



We consider ergonomics and comfort in the first place when design our collection of Sofas, where you can find Zett signature with unusual forms, legs and sewing details. You can feel the value of your living space by making the combination you want, by the wide product range of sofas and armchairs.

# sofa groups







### **URBAN**

Sofa

Urban Sofa which is one of the superstars of our collection, is presented with solid walnut exoskeleton, handcrafted quilted details and genuine leather. It creates a strong attraction area when placed in modern spaces, and makes you feel its value and timelessness.





It has bee considere

Sofa Oversize w265 x d 100 x h 70 cm/w 104.33" x d 39.37" x h 27.56" Sofa w240 x d 100 x h 70 cm/w 94.49" x d 39.37" x h 27.56" Leg Height: 6 cm/2.36" Arm Height: 70 cm/27.56"





Sofa Oversize w265 x d 100 x h 70 cm/w 104.33" x d 39.37" x h 27.56" Sofa w240 x d 100 x h 70 cm/w 94.49" x d 39.37" x h 27.56" Leg Height: 6 cm/2.36" Arm Height: 70 cm/27.56"









Bea Armchair Fabric: Hana 02 GrC



Bea Sofa Fabric : Hana 02 GrC



Bea Sofa Oversize Pull Up PU 14743-239 GrC

### **BEA**Living Room Set

Bea sofa, which shows the harmony of solid walnut and leather, is available in both Pull-up and Genuine leather options.

Sofa Oversize w275 x d 100 x h 84 cm/w 108.27" x d 39.37" x h 33.07"

Sofa w245 x d 100 x h 84 cm/w 96.46" x d 39.37" x h 33.07"

Loveseat w195 x