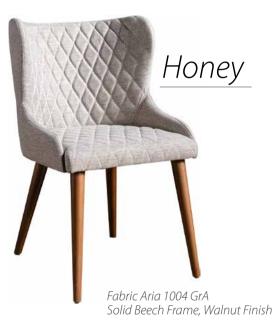

cm/w 29.53" x d 32.28" x h 31.10"

Ext: PU Zeus Brown GrB / Int: Fabric Peru 117 GrB Metal Swievel Base w 81 x d 90 x h 88 cm / w 31.89" x d 35.43" x h 34.65"



#### **Accent Chairs** & Armchairs

#### Duo



Ext: Fabric Cosmic Col 2100-03/ Int: Fabric Velden Pes Gri-A.Gri 21105-17 GrD w 110 x d 92 x h 82 cm / w 43.31" x d 36,22" x 32.28"

#### **Dining Chairs**



Forte Sandalye / Bufalo 902



Campa Sandalye / Sırt: Cozy8900-002 / Oturum ve Kollar: Cozy 7250-002

#### Веа



Walnut Veneer Frame Solid Walnut Arms

w105 x d 100 x h 84 cm / w 41.34" x d 39.37" x h 33.07"

#### Vento



Solid Beech Swievel Base with Wooden Legs w 68 x d 66 x h 92 cm / w 26.77" x d 25.98" x h 36.22"



Onda Sandalye / Ronaldo 1816



Snap Sandalye / Pull-Up Kahve

#### **Dining Chairs**













Henna













Trio



Вох

PU Inter 04 GrA w 150 x d 40 x h 45 cm/w 59.06" x d 15.75" x h 17.71"

**Ottomans & Pouffes** 

Urban

Fabric Ronaldo 1818 GrB Ø105 h45 cm / Ø41.34" h17.71"



Fabric Baltıc 203 GrB w 40 x d 40 x h 45 cm/w 15.75" x d 15.75" x h 17.71"

#### Tamtam S



Ø40 h45 cm / Ø15.75" h17.72"



Fabric Ronaldo 1808 GrB w 40 x d 40 x h 45 cm / w 15.75" x d 15.75" x h 17.71"

#### Pandora with storage



Fabric Magnum 424 GrB w 150 x d 40 x h 45 cm / w 59.06" x d 15.75" x h 17.71"



<u>Tamtam L</u>

Fabric Ronaldo 1802 GrB/Belt Belmond PU leather Ø75 h40 cm / Ø29.53" h15.75"





Forte

#### Passion



Ø50 h50 cm / Ø16.69" h19.69"

Set Dim: w 160 x d 120 x h 50 cm / w 62.99" x d 47.24" x h 19.69"



Mint

w 55 x d 55 x h 50 cm/w 21.65" x d 21.65" x h 19.69"



w 105 x d 105 x h