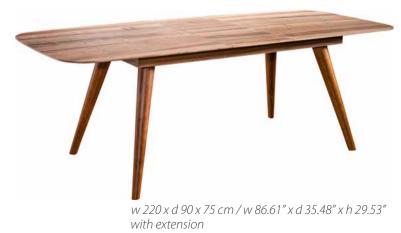

#### Extendable Dining Tables

Plank

w 176 x d 90 x 75 cm / w 69.29" x d 35.48" x h 29.53"

w 216 x d 90 x 75 cm/w 85.04" x d 35.48" x h 29.53" with extension

Melt

w 180 x d 90 x 75 cm / w 70.87" x d 35.48" x h 29.53"