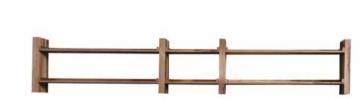

#### Wall Shelving Modules

CROSS w140 d35 h110cm / w76.77" d13.78" x h43.31"

SOLID w145 d30 h40cm / w57.09" d11.81" h15.75"

WOODY w265 d30 h57cm / w104.33" d11.81" h22.44"