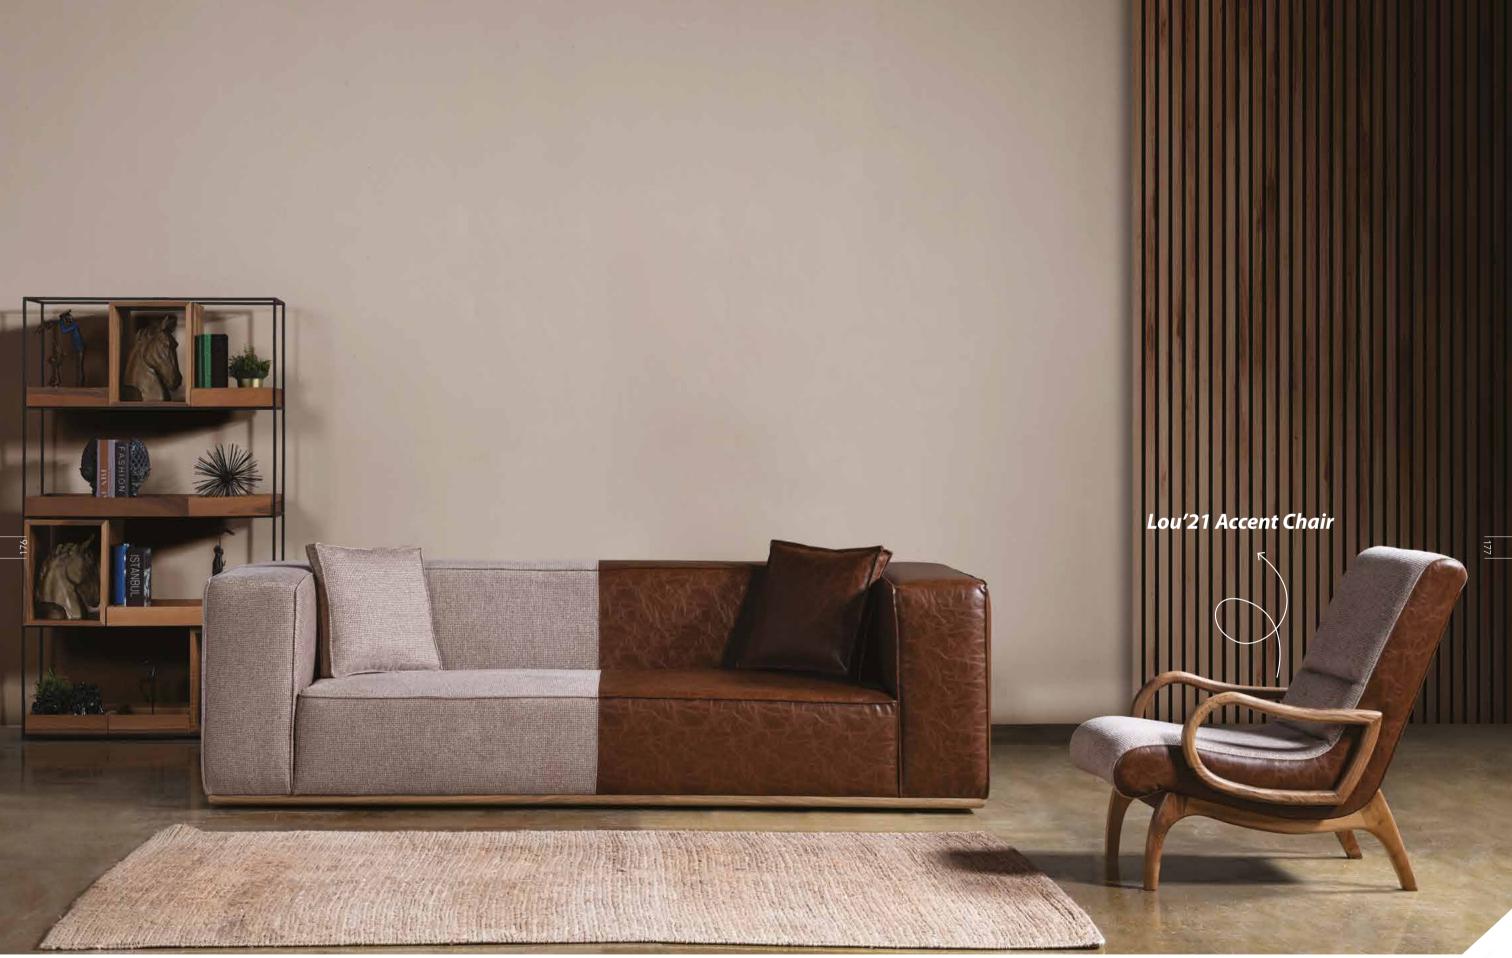

Bea Armchair Fabric: Hana 02 GrC

Bea Sofa Fabric : Hana 02 GrC

Bea Sofa Oversize Pull Up PU 14743-239 GrC

### **BEA**Living Room Set

Bea sofa, which shows the harmony of solid walnut and leather, is available in both Pull-up and Genuine leather options.

Sofa Oversize w275 x d 100 x h 84 cm/w 108.27" x d 39.37" x h 33.07"

Sofa w245 x d 100 x h 84 cm/w 96.46" x d 39.37" x h 33.07"

Loveseat w195 x d 100 x h 84 cm/w 76.77" x d 39.37" x h 33.07"

Armchair w105 x d 100 x h 84 cm/w 41.34" x d 39.37" x h 33.07"

Leg Height: 6 cm/2.36" Arm Height: 66 cm/25.98"