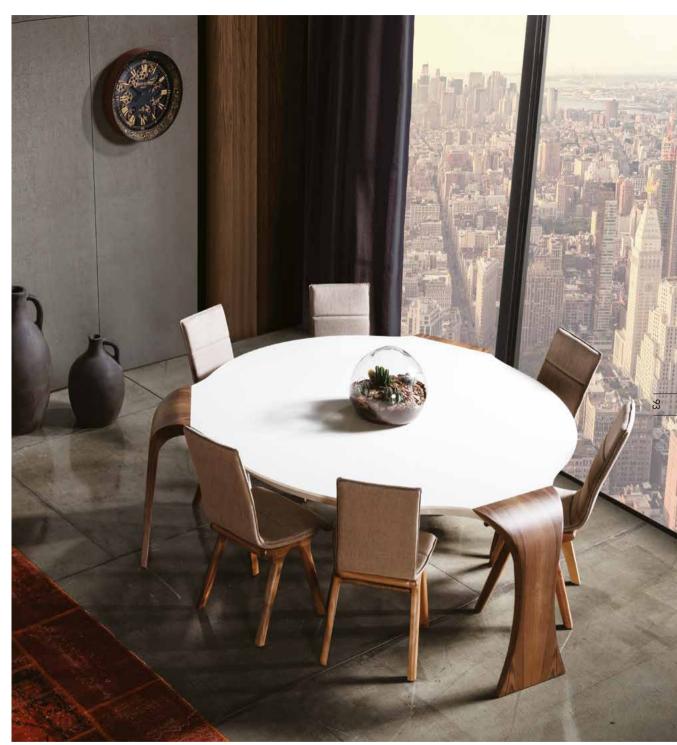

#### SOLID Dining Room

The details are as brave and aggressive as the materials used. Are you ready to create extraordinary spaces in your home and take risks for different experiences?

With Solid Wall Unit design, we will make your life easier with large storage areas while being the most striking point of your livingroom.