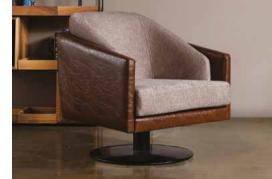

#### Lexa

Ext: Fabric Kazayagi 09 GrA / Int: Fabric Linen 72 GrC

w 75 x d 82 x h 79 cm/w 29.53" x d 32.28" x h 31.10"

Ext: PU Zeus Brown GrB / Int: Fabric Peru 117 GrB Metal Swievel Base w 81 x d 90 x h 88 cm / w 31.89" x d 35.43" x h 34.65"