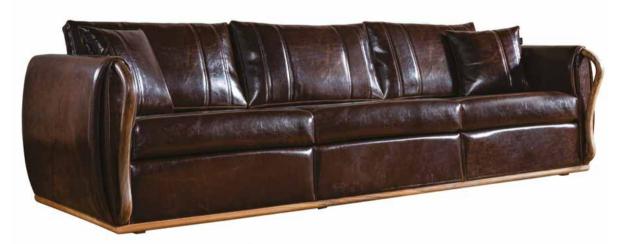

Lexa Accent Chair

ext: Zeus Brown PU Leather GrB / Fabric Peru 117 GrB

### **PASSION**

ext: Bitez Antracite PU Leather GrB / Fabric Fisher 90 GrC