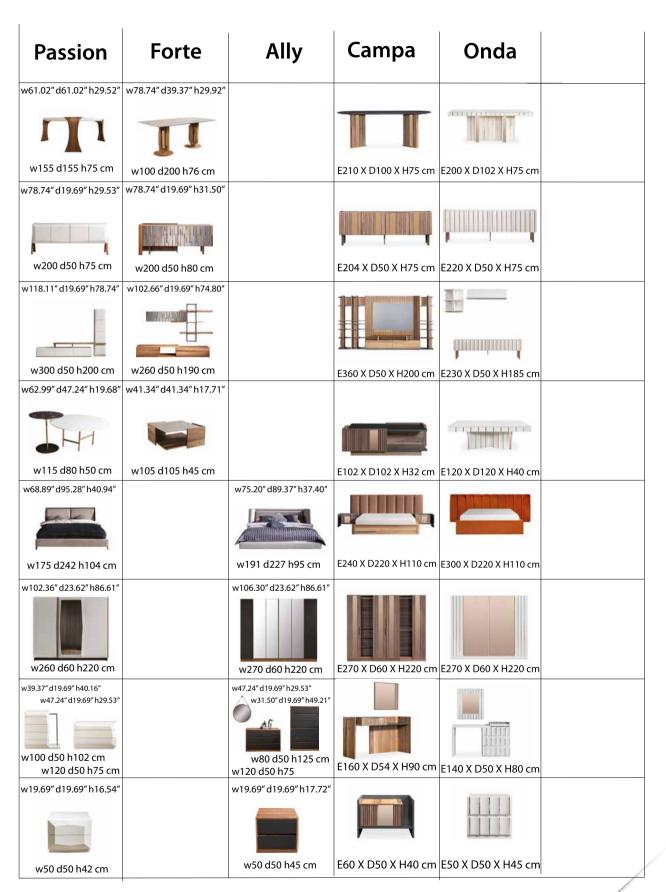

#### **Technical Information**

|                                       | Snap                                         | Woody                                        | Trim                                         | Pure                                         | Solid                                        | Cross                                        |
|---------------------------------------|----------------------------------------------|----------------------------------------------|----------------------------------------------|----------------------------------------------|----------------------------------------------|----------------------------------------------|
| Dining<br>Table                       | w82.68" d41.34" h29.92"  w210 d105 h76 cm    | w82.68" d41.34" h29.92" w210 d105 h76 cm     | w90.55" d43.31" h29.52" w230 d110 h75 cm     | w84.65" d39.37" h29.52"  w215 d100 h75 cm    | w82.68" d39.37" h29.52"  w210 d100 h75 cm    | w82.68" d82.68" h29.52" w210 d210 h75 cm     |
| Dining<br>Server                      | w78.74" d19.69" h31.50"<br>w200 d50 h80 cm   | w78.74" d19.69" h31.50"                      |                                              | w78.74" d19.69" h31.50"<br>w200 d50 h80 cm   | w90.55" d19.69" h29.53"<br>w230 d50 h75 cm   | w78.74" d19.69" h29.53"<br>w200 d50 h75 cm   |
| Entertainment<br><b>Center</b>        | w125.98" d19.69" h74.80"<br>w320 d50 h190 cm | w133.86" d19.69" h74.80"  w340 d50 h190 cm   | w133.86" d19.69" h74.80"<br>w340 d50 h190 cm | w124,02" d19.69" h74.80"<br>w315 d50 h190 cm | w114,17" d19.69" h74.80"<br>w290 d50 h190 cm | w125.98"d19.69"h74.80"<br>w320 d50 h190 cm   |
| <sub>270</sub>  <br><b>Cof. Table</b> | w47.25" d31.50" h17.71" w120 d80h45 cm       | w39.37" d39.37" h17.71"<br>w100 d100 h45 cm  | w39.37" d19.69" h15.75"<br>w100 d50 h40 cm   | w45.28" d21.65" h18.90"  w120 d55 h40 cm     | w55.12" d27.56" h17.71"<br>w140 d70h45 cm    | w59.84" d35.43" h17.71"<br>w152 d90 h45 cm   |
| Bed                                   | w70.87" d95.67" h36.22"<br>w180 d243 h92 cm  | w68.90" d95.28" h40.94"<br>w175 d242 h104 cm | w78.74" d84.65" h39.37"  w200 d215 h100 cm   | w70.87" d86.61" h37.40"  w180 d220 h95 cm    | w75.20" d84.65" h42.52"<br>w191 d215 h108 cm | w118.11" d84.65" h39.37" w300 d215 h100 cm   |
| Wardrobe                              | w106.30" d23.62" h86.61"<br>w270 d60 h220 cm | w106.30" d23.62" h86.61"<br>w270 d60 h220 cm | w102.36" d23.62" h86.61"<br>w260 d60 h220 cm | w106.30" d23.62" h86.61"<br>w270 d60 h220 cm | w102.36" d23.62" h86.61"<br>w260 d60 h220 cm | w102.36" d23.62" h86.61"<br>w260 d60 h220 cm |
| Dresser<br>Console                    | w55.12" d19.69" h29.53"<br>w140 d50 h75 cm   | w55.12" d19.69" h29.53"                      | w59.05" d19.69" h66.93"<br>w150 d50 h170 cm  | w51.18" d19.69" h33.46"<br>w130 d50 h85 cm   | w70.87" d16.69" h29.53"<br>w180 d50 h75 cm   | w57.07" d19.69" h29.53"<br>w90+55 d50 h75 cm |
| Nightstand                            | w21.26" d19.69" h19.69"<br>w54 d50 h50 cm    | w19.69" d19.69" h19.69"<br>w50 d50 h50 cm    | w19.69" d19.69" h15.75"<br>w50 d50 h40 cm    | w25.59" d19.69" h17.72"<br>w65 d50 h45 cm    | w31.50" d19.69" h18.50"<br>w50+30 d50 h47 cm | w19.69" d19.69" h16.54"<br>w50 d50 h42 cm    |