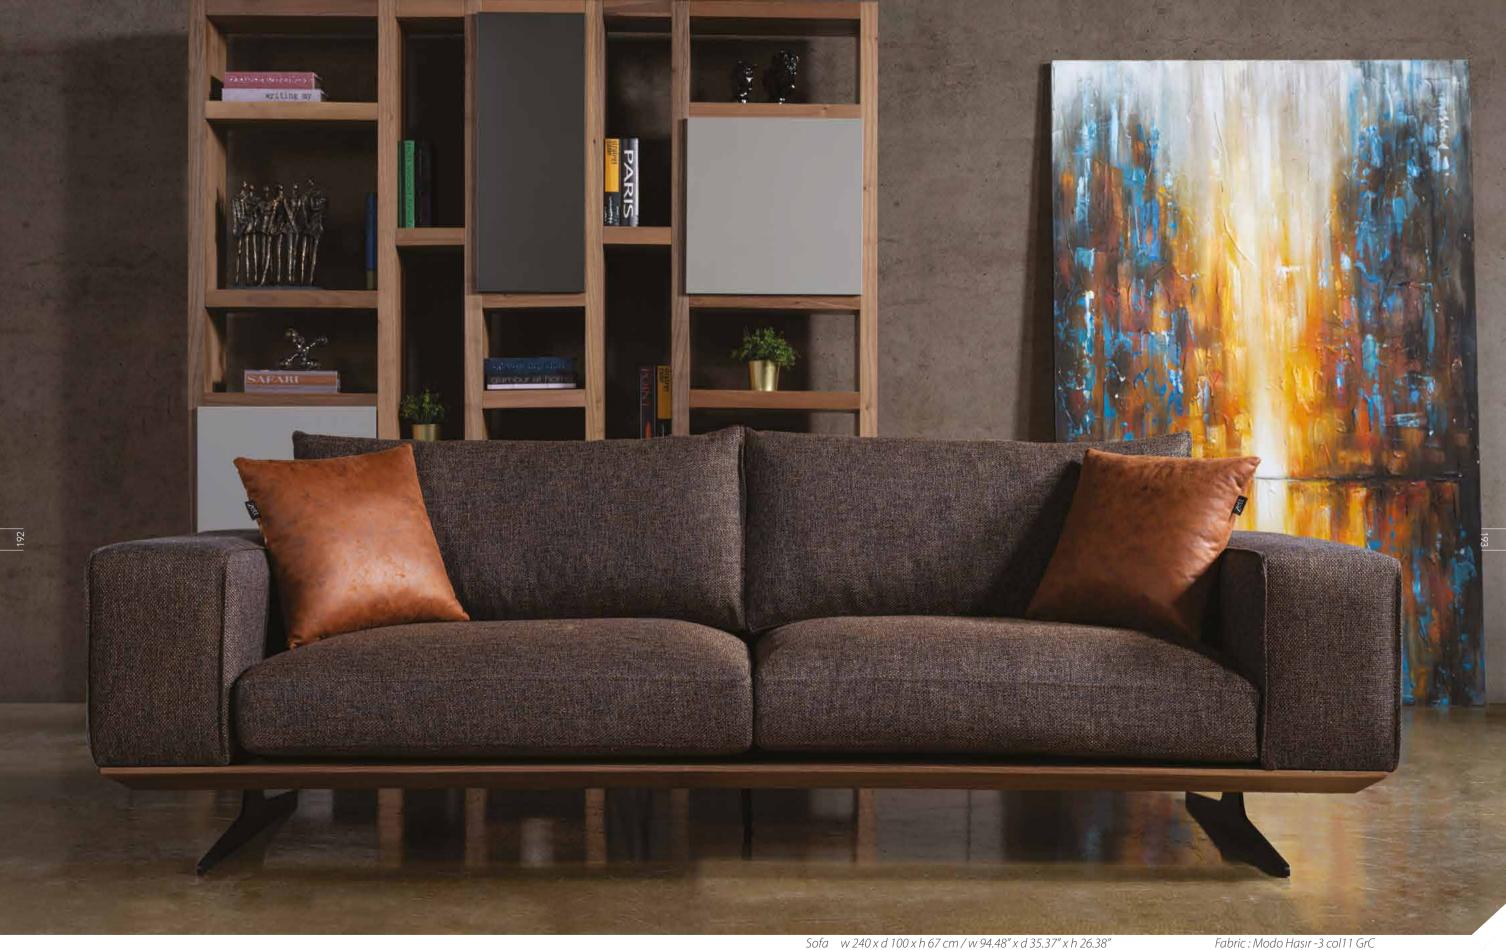

### **URBAN**

Sofa

Urban Sofa which is one of the superstars of our collection, is presented with solid walnut exoskeleton, handcrafted quilted details and genuine leather. It creates a strong attraction area when placed in modern spaces, and makes you feel its value and timelessness.

It has bee considere

Sofa Oversize w265 x d 100 x h 70 cm/w 104.33" x d 39.37" x h 27.56" Sofa w240 x d 100 x h 70 cm/w 94.49" x d 39.37" x h 27.56" Leg Height: 6 cm/2.36" Arm Height: 70 cm/27.56"

Sofa Oversize w265 x d 100 x h 70 cm/w 104.33" x d 39.37" x h 27.56" Sofa w240 x d 100 x h 70 cm/w 94.49" x d 39.37" x h 27.56" Leg Height: 6 cm/2.36" Arm Height: 70 cm/27.56"