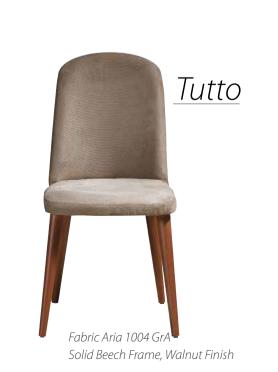

.53" x d 32.28" x h 31.10"

Ext: PU Zeus Brown GrB / Int: Fabric Peru 117 GrB Metal Swievel Base w 81 x d 90 x h 88 cm / w 31.89" x d 35.43" x h 34.65"



#### **Accent Chairs** & Armchairs

#### Duo



Ext: Fabric Cosmic Col 2100-03/ Int: Fabric Velden Pes Gri-A.Gri 21105-17 GrD w 110 x d 92 x h 82 cm / w 43.31" x d 36,22" x 32.28"

#### **Dining Chairs**



Forte Sandalye / Bufalo 902



Campa Sandalye / Sırt: Cozy8900-002 / Oturum ve Kollar: Cozy 7250-002

#### Веа



Walnut Veneer Frame Solid Walnut Arms

w105 x d 100 x h 84 cm / w 41.34" x d 39.37" x h 33.07"

#### Vento



Solid Beech Swievel Base with Wooden Legs w 68 x d 66 x h 92 cm / w 26.77" x d 25.98" x h 36.22"



Onda Sandalye / Ronaldo 1816



Snap Sandalye / Pull-Up Kahve

#### **Dining Chairs**













Henna













Trio



Вох

PU Inter 04 GrA w 150 x d 40 x h 45 cm/w 59.06" x d 15.75" x h 17.71"

**Ottomans & Pouffes** 

Urban

Fabric Ronaldo 1818 GrB Ø105 h45 cm / Ø41.34" h17.71"



Fabric Baltıc 203 GrB w 40 x d 40 x h 45 cm/w 15.75" x d 15.75" x h 17.71"

#### Tamtam S



Ø40 h45 cm / Ø15.75" h17.72"



Fabric Ronaldo 1808 GrB w 40 x d 40 x h 45 cm / w 15.75" x d 15.75" x h 17.71"

#### Pandora with storage



Fabric Magnum 424 GrB w 150 x d 40 x h 45 cm / w 59.06" x d 15.75" x h 17.71"



<u>Tamtam L</u>

Fabric Ronaldo 1802 GrB/Belt Belmond PU leather Ø75 h40 cm / Ø29.53" h15.75"





Forte

#### Passion



Ø50 h50 cm / Ø16.69" h19.69"

Set Dim: w 160 x d 120 x h 50 cm / w 62.99" x d 47.24" x h 19.69"



Mint

w 55 x d 55 x h 50 cm/w 21.65" x d 21.65" x h 19.69"



w 105 x d 105 x h 45 cm/w