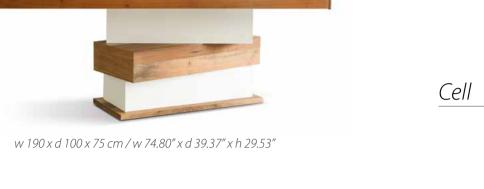

#### Cell End Table

Domo Nesting Table Set 2P

w 45 x d 50 x h 45 cm/w 17.72" x d 19.69" x h 17.72"