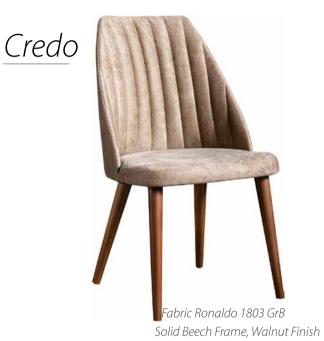

m/w 29.53" x d 32.28" x h 31.10"

Ext: PU Zeus Brown GrB / Int: Fabric Peru 117 GrB Metal Swievel Base w 81 x d 90 x h 88 cm / w 31.89" x d 35.43" x h 34.65"



#### **Accent Chairs** & Armchairs

#### Duo



Ext: Fabric Cosmic Col 2100-03/ Int: Fabric Velden Pes Gri-A.Gri 21105-17 GrD w 110 x d 92 x h 82 cm / w 43.31" x d 36,22" x 32.28"

#### **Dining Chairs**



Forte Sandalye / Bufalo 902



Campa Sandalye / Sırt: Cozy8900-002 / Oturum ve Kollar: Cozy 7250-002

#### Веа



Walnut Veneer Frame Solid Walnut Arms

w105 x d 100 x h 84 cm / w 41.34" x d 39.37" x h 33.07"

#### Vento



Solid Beech Swievel Base with Wooden Legs w 68 x d 66 x h 92 cm / w 26.77" x d 25.98" x h 36.22"



Onda Sandalye / Ronaldo 1816



Snap Sandalye / Pull-Up Kahve

#### **Dining Chairs**













Henna













Trio



Вох

PU Inter 04 GrA w 150 x d 40 x h 45 cm/w 59.06" x d 15.75" x h 17.71"

**Ottomans & Pouffes** 

Urban

Fabric Ronaldo 1818 GrB Ø105 h45 cm / Ø41.34" h17.71"



Fabric Baltıc 203 GrB w 40 x d 40 x h 45 cm/w 15.75" x d 15.75" x h 17.71"

#### Tamtam S



Ø40 h45 cm / Ø15.75" h17.72"



Fabric Ronaldo 1808 GrB w 40 x d 40 x h 45 cm / w 15.75" x d 15.75" x h 17.71"

#### Pandora with storage



Fabric Magnum 424 GrB w 150 x d 40 x h 45 cm / w 59.06" x d 15.75" x h 17.71"



<u>Tamtam L</u>

Fabric Ronaldo 1802 GrB/Belt Belmond PU leather Ø75 h40 cm / Ø29.53" h15.75"





Forte

#### Passion



Ø50 h50 cm / Ø16.69" h19.69"

Set Dim: w 160 x d 120 x h 50 cm / w 62.99" x d 47.24" x h 19.69"



Mint

w 55 x d 55 x h 50 cm/w 21.65" x d 21.65" x h 19.69"



w 105 x d 105 x h 4