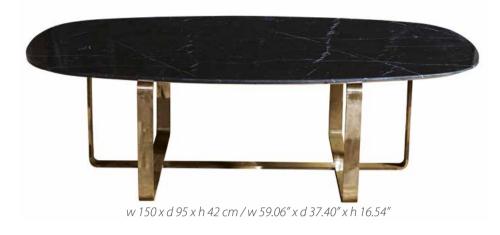

#### Passion

Ø50 h50 cm / Ø16.69" h19.69"

Set Dim: w 160 x d 120 x h 50 cm / w 62.99" x d 47.24" x h 19.69"

Mint

w 55 x d 55 x h 50 cm/w 21.65" x d 21.65" x h 19.69"

w 105 x d 105 x h 45 cm/w 41.34" x d 41.34" x h 19.69"

TUR 160x90 cm

SOLID w215 d50 h35cm / 84.65" d19.69" h13.78" SOLID WOOD SHELF with LEGS w250 d48 h50cm / w98.43" d18.90" h19.69"

PURE w240 d50 h55cm / 94.49" d19.69" h21.65"

TRIM w277 d50 h30cm / w109.06" d19.69" h11.81"