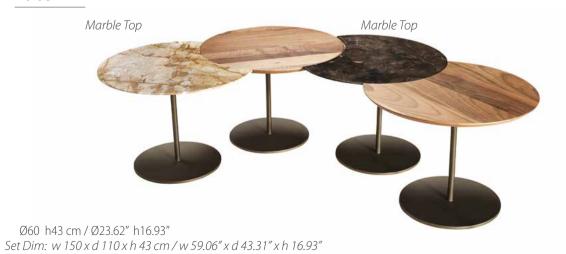

#### Patch

Ø120 h45 cm / Ø42.24" h17.72"

Вох

w 90 x d 90 x h 45 cm/w 35.43" x d 35.43" x h 19.69"

Solid

Glaze Mdf Top

Solid Walnut Top

w 140 x d 70 x h 45 cm/w 55.12" x d 27.56" x h 19.69"