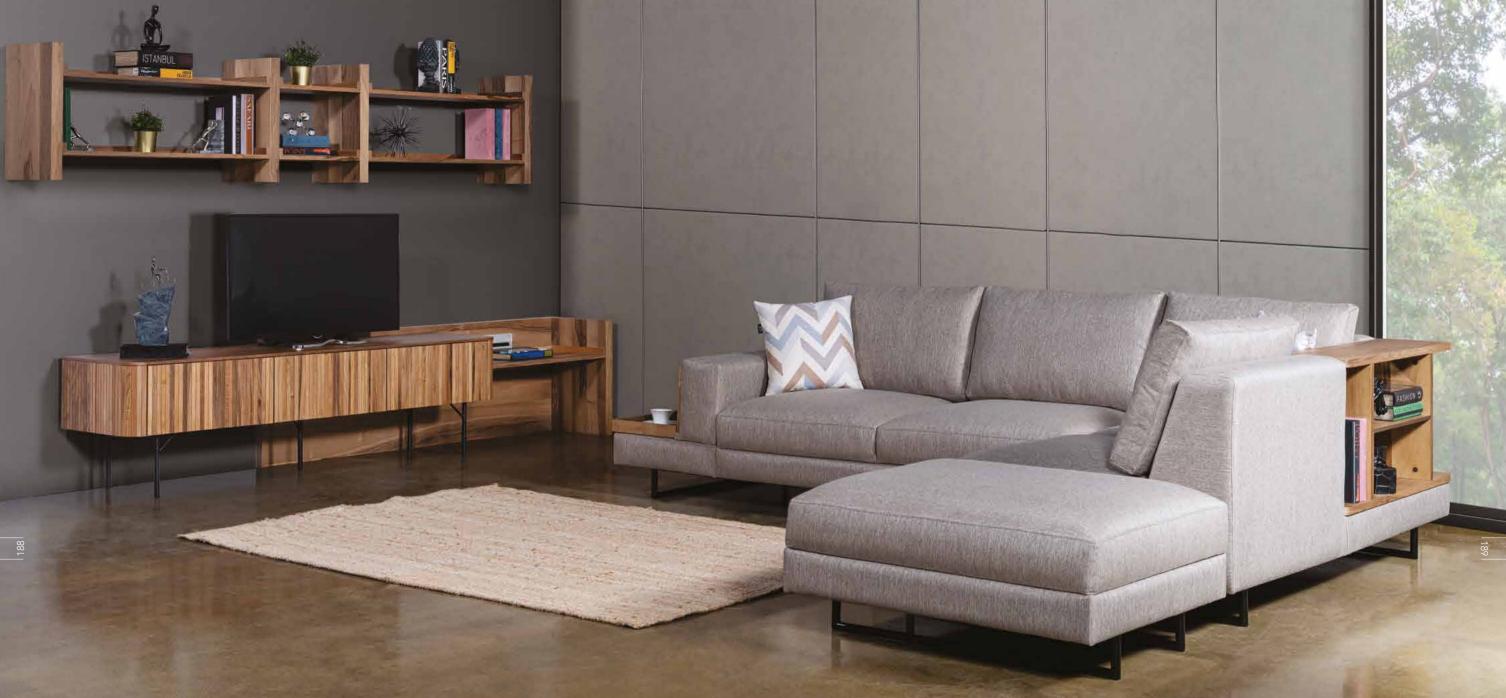

## **ARES** Sectional Sofa Set 2 with bookcase and coffee table

Ares Sectional Sofa Set 2, which provides maximum comfort and convenience in your area will add value and function to your space with its book case integrated to the corner module. Life will be easier in your living space with the additional furniture that is used both as a coffee table and as a tray.

# **ARES** with bookcase and coffee table Sectional Sofa Set 2

LAF Loveseat with Bookcase and Tray w 225 x d 95 x h 90 cm/w 84.65" x d 37.40" x h 35.43" Armless Corner Loveseat with Bookcase w175 x d 95 x h 90 cm/w 68.90" x d 37.40" x h 35.43" Ottoman w75 x d 95 x h 90 cm/w29.53" x d37.40" x h35.43"

Fabric : Arzıla 107 GrB

Leg Height : 12 cm / 4.72" Arm Height : 59 cm / 23.23"

\*LAF: Left Arm Facing / RAF: Right Arm Facing

**MOOD** '21 Sofa

Sofa w 240 x d 100 x h 67 cm / w 94.48" x d 35.37" x h 26.38" Love Seat w 196 x d 100 x h 67 cm/w 71.16" x d 35.37" x h 26.38" RAF\* Corner Chaise w 105 x d 196 x h 67 cm/ w 41.34" x d 71.17" x h 26.38" Leg Height 16 cm / 6.30" Arm Height 60 cm / 23.62"