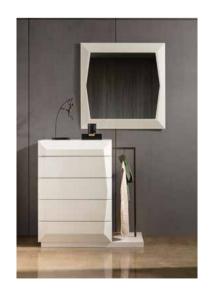

Headboard: Sarnia 103-8025 GrB / Rails Aria 1004 GrA

Combining the refreshing effect of mirror in the perfect design with the inner warmth of the wood, Trim Cabinet makes you feel the calm air created by naturalness and simplicity in your bedrooms.