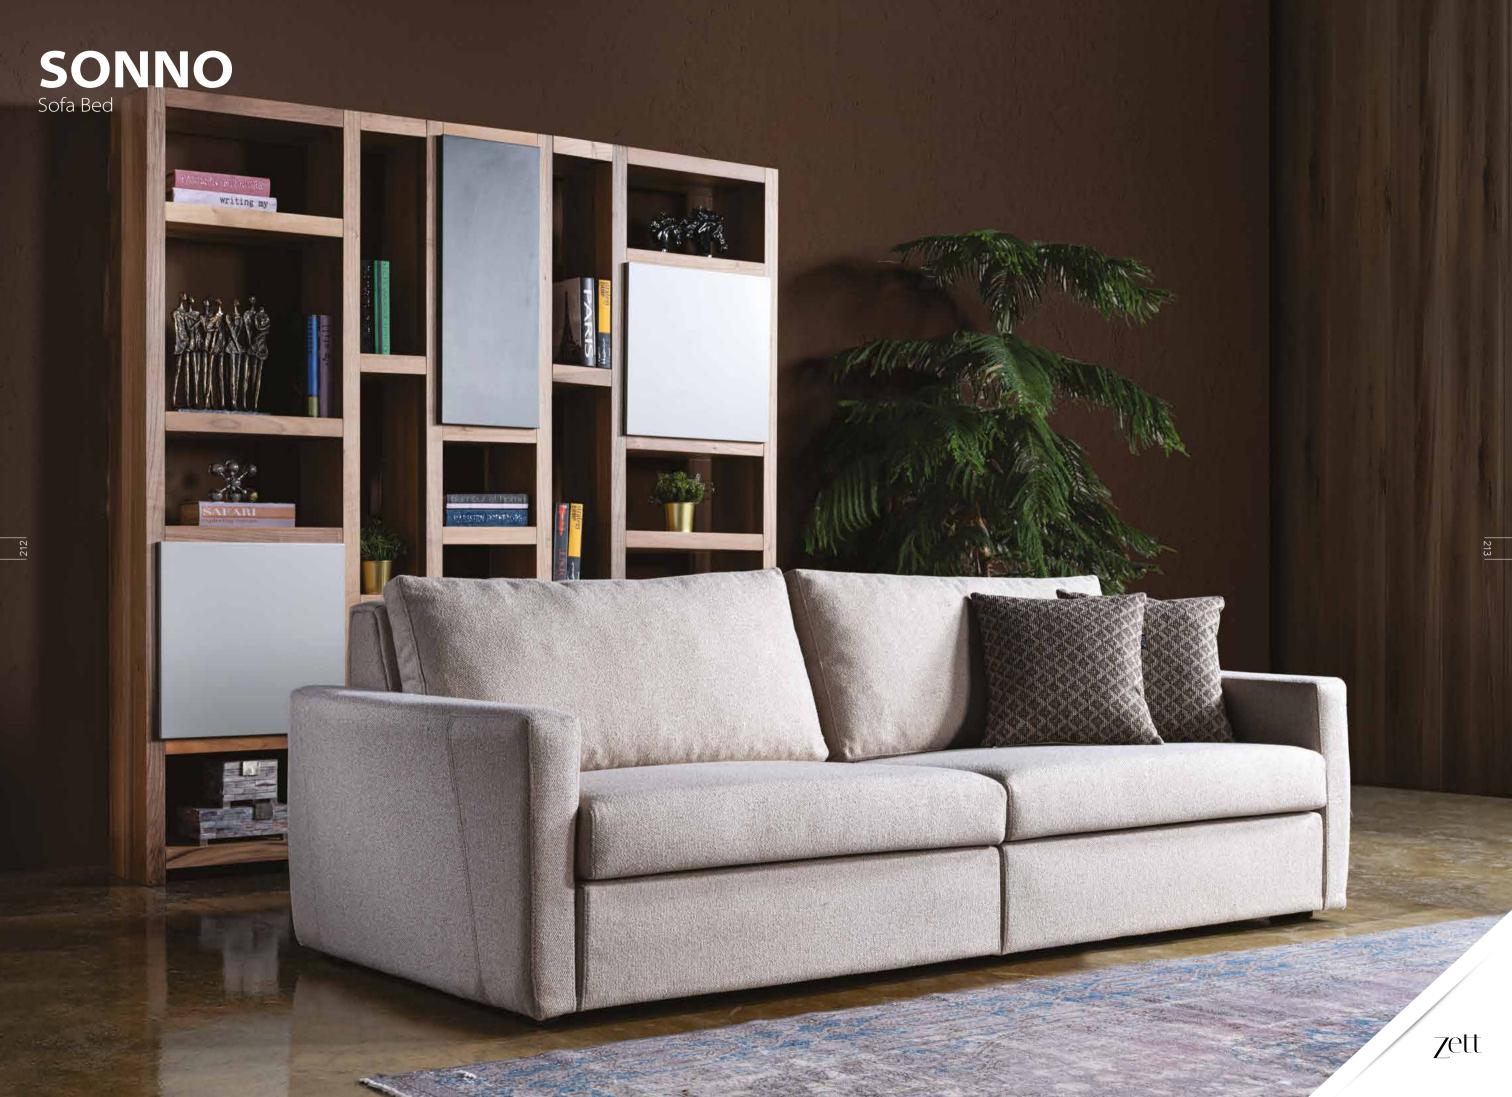

It is now very easy to reach comfort by the help of Sonno mechanism that opens with a little touch of your finger.