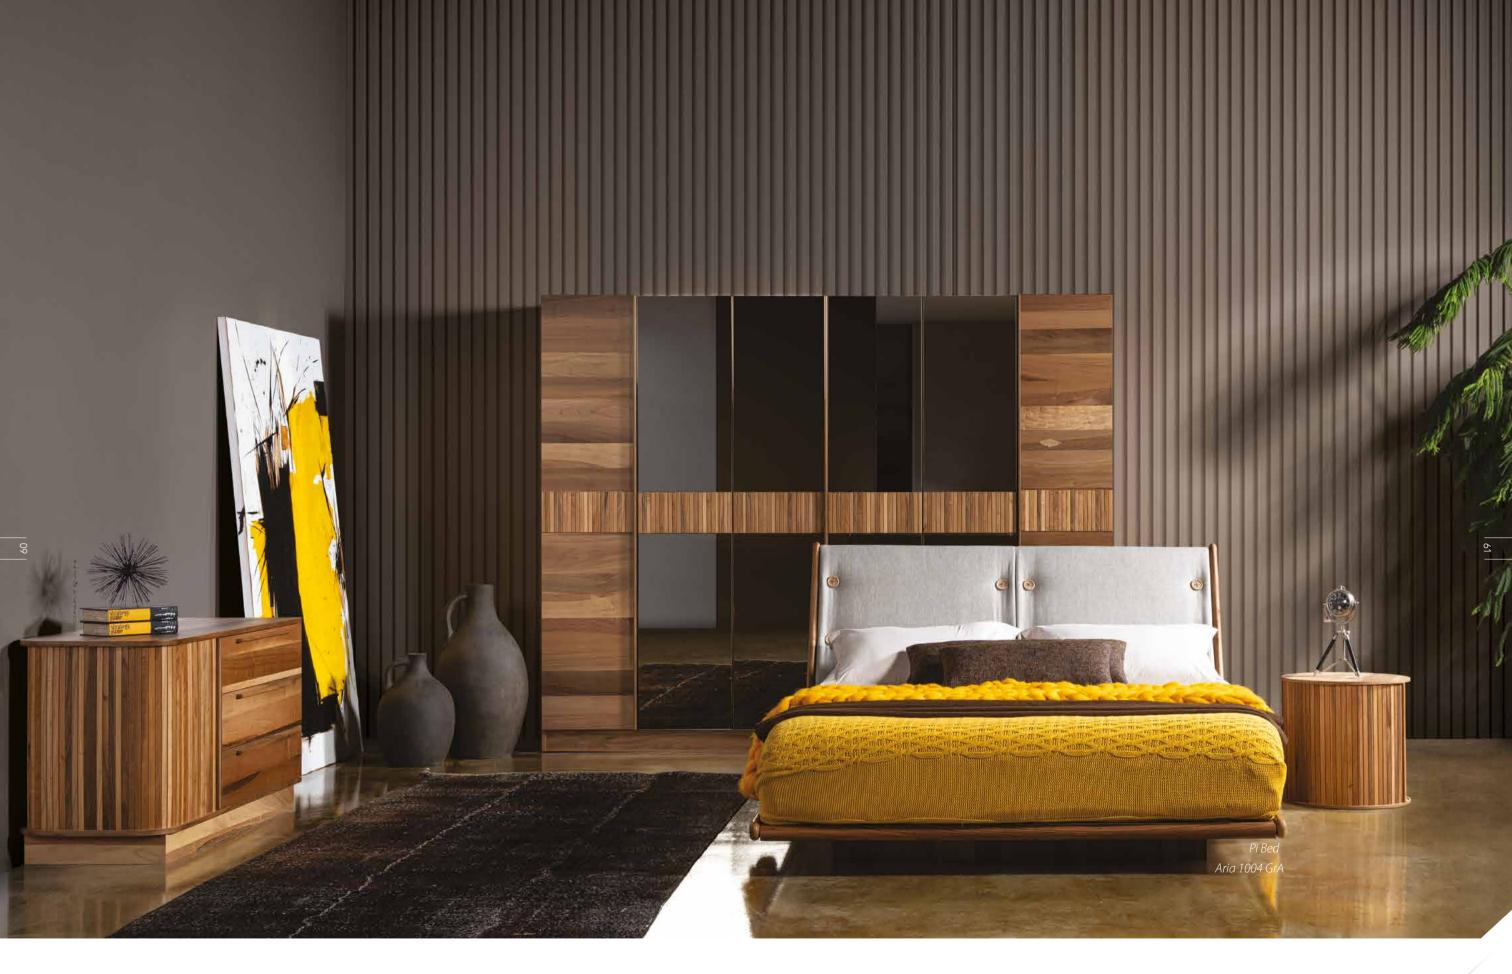

Headboard: Sarnia 103-8025 GrB / Rails Aria 1004 GrA

Combining the refreshing effect of mirror in the perfect design with the inner warmth of the wood, Trim Cabinet makes you feel the calm air created by naturalness and simplicity in your bedrooms.