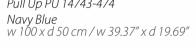

Armless Chair w 75 x d 95 x h 90 cm/ w 29.53" x d 37.40" x h 35.43" Pull-up PU 14743-474 GrC

Armless Corner Loveseat w 170 x d 95 x h 90 cm/ w 66.93" x d 37.40" x h 35.43" Fabric: Evo 014 GrC

Armless Chair w 75 x d 95 x h 90 cm/ w 29.53" x d 37.40" x h 35.43" Pull-up PU 14743-474 GrC

#### Color Options

Pull Up PU 14743-239 Brown Pull Up PU 14743-471 Burgundy Pull Up PU 14743-472 Green Pull Up PU 14743-474 Navy Blue Pull Up PU 14743-475 Black

Pull Up PU 14743-472 Green

Pull Up PU 14743-239 Brown