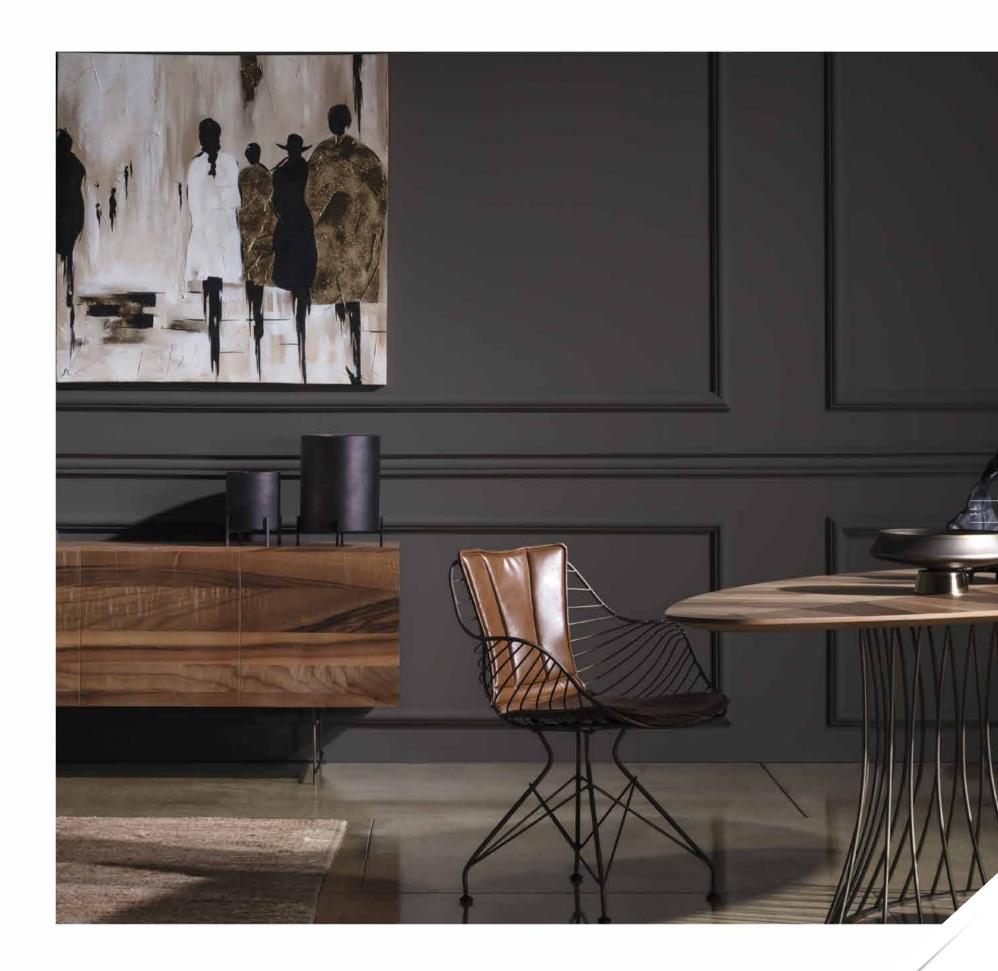

Innovative and bold ideas such as three-legged table Trio, a tasty combintion of 3mm natural stone, solid walnut and rusty corten steel in Solid diningroom, remote controlled projection curtain and projection system integrated to the Grida bed, adds value to the product as well as giving inspiration to the customer for creating new ideas.

We blended the intense flavor of solid walnut, the extraordinary line of the corten with the stone texture, and brought to your bedroom. In doing so, we do not neglect your reading comfort in bed, or even to make your life easier while wearing your socks.

## **SOLID**Bedroom

The pleasure you will feel as a result of the unity of the unusual materials in harmony, will add value to your life with extraordinary details.

Ronaldo 1808 GrB

Cold materials such as steel and stone were kneaded with the warmest and most natural state of the solid walnut, and we added a little magic to the dough. Offered to users who have unusual taste. The result is, in one word, impressive.