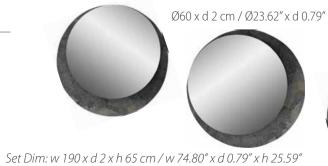

#### **Accent Mirrors**

# Cross w 55 x h 55 cm/w 21.65' x h 21.65" w 80 x h 80 cm/w 37.80" x h 37.80" Set Dim: w 160 x d 3 x h 84 cm/w 62.99" x d1.18" x h 33.07"

Ø60 x d 2 cm / Ø23.62" x d 0.79"

Ø70 x d 5 cm / Ø27.56" x d1.97"