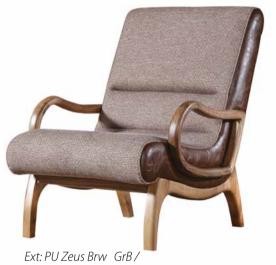

Lexa Accent Chair

ext: Zeus Brown PU Leather GrB / Fabric Peru 117 GrB

#### Lexa

Ext: Fabric Kazayagi 09 GrA / Int: Fabric Linen 72 GrC

w 75 x d 82 x h 79 cm/w 29.53" x d 32.28" x h 31.10"

Ext: PU Zeus Brown GrB / Int: Fabric Peru 117 GrB Metal Swievel Base w 81 x d 90 x h 88 cm / w 31.89" x d 35.43" x h 34.65"