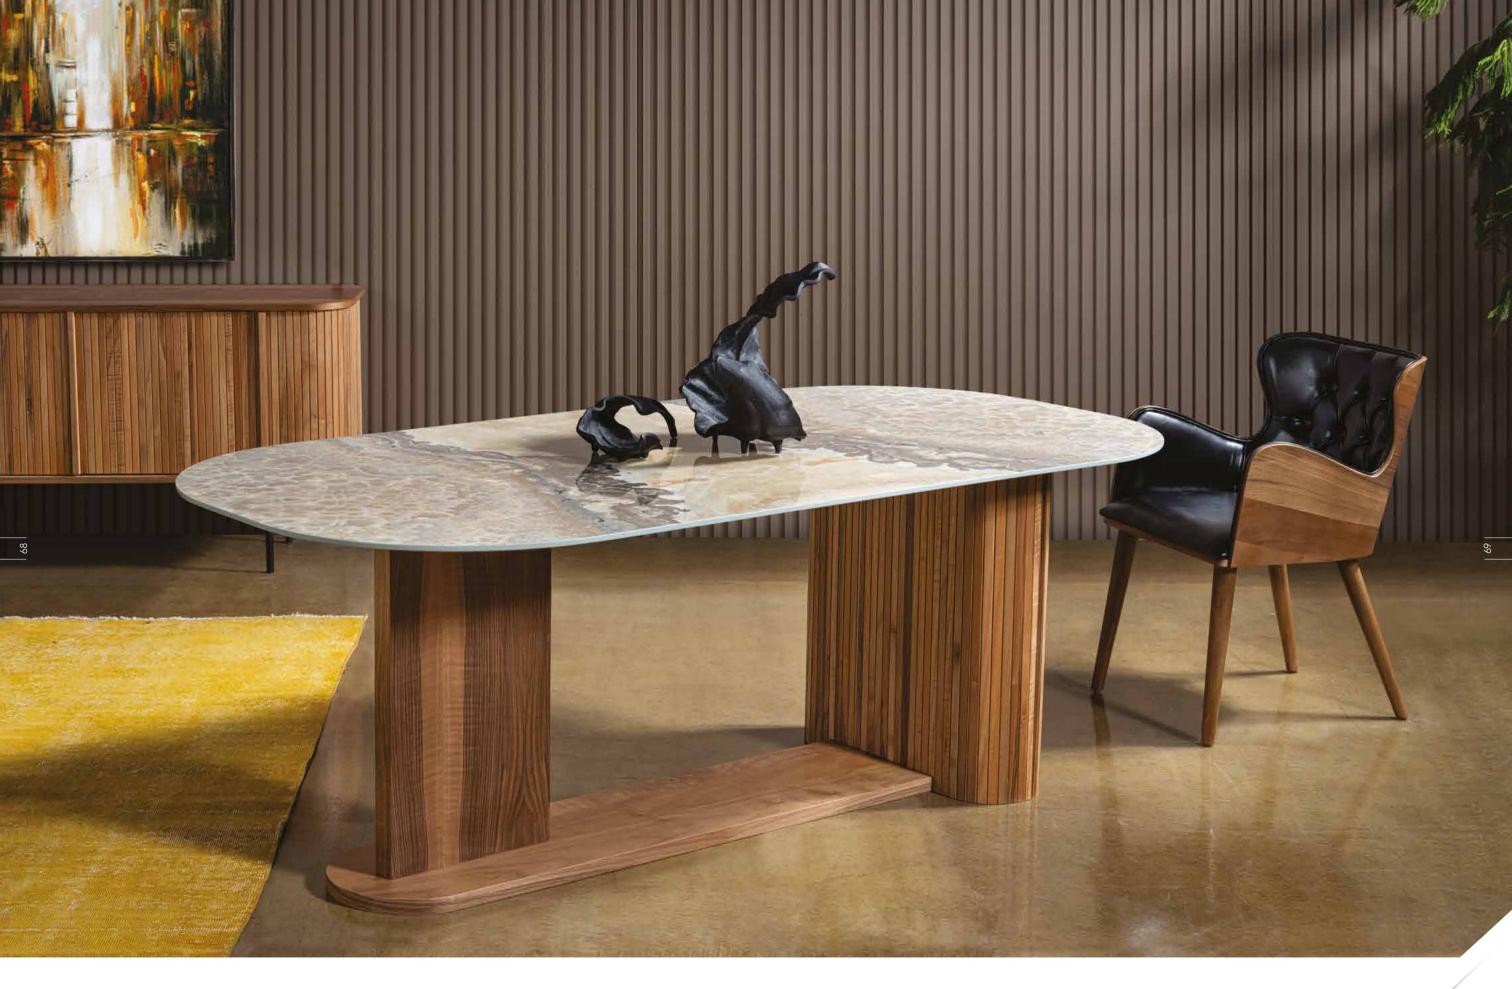

### SNAP Dining Room

Transparent door design and strong stance contributed by the dynamism brought by the slats and the solid table will add the Snap Dining room among your indispensable items.

Woody doors, which can easily turn to even curved corners, because of its special detail provide to use maximum space in your products. It also brings the intense of wood taste of the variety to your spaces with the randomly mixed walnut pieces.