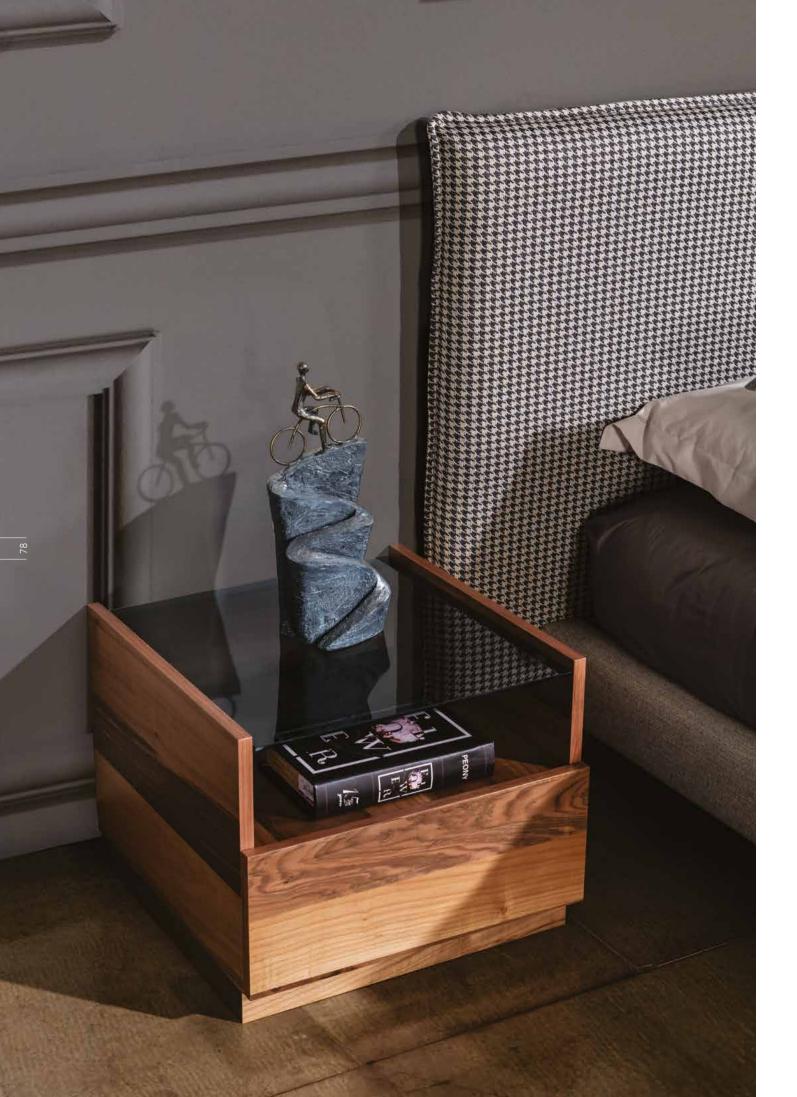

Headboard: Sarnia 103-8025 GrB / Rails Aria 1004 GrA

Combining the refreshing effect of mirror in the perfect design with the inner warmth of the wood, Trim Cabinet makes you feel the calm air created by naturalness and simplicity in your bedrooms.