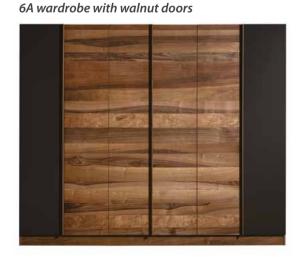

# **ALLY**Bedroom

Pari 15/headboard cushionPietra 15 GrD

By noble stance with its special design, Ally will caress your soul with its high comfort bar.

Ally Chest of Drawers

Ally Nightstand

E135H200 3A wardrobe with walnut doors

E90H200 E45H200 3A wardrobe with walnut doors 1A wardrobe with walnut door

1A200

E270 H220

E270 H220 inside view

L shape Corner wardrobe (Alum. Doors with Reflected Glass)

E95H220 Corner Module

L shape Corner wardrobe (Mirror Doors)