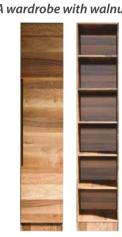

# **ALLY**Bedroom

Pari 15/headboard cushionPietra 15 GrD

By noble stance with its special design, Ally will caress your soul with its high comfort bar.

Ally Chest of Drawers

Ally Nightstand

E135H200 3A wardrobe with walnut doors

E90H200 E45H200 3A wardrobe with walnut doors 1A wardrobe with walnut door

1A200

E270 H220

E270 H220 inside view

L shape Corner wardrobe (Alum. Doors with Reflected Glass)

E95H220 Corner Module

L shape Corner wardrobe (Mirror Doors)