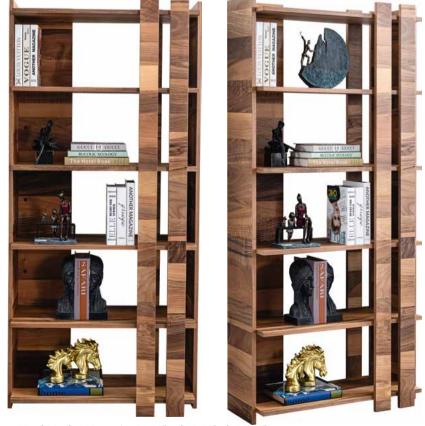

#### Wall Bookcase

w 200 x d 30 x h 210 cm / w 78.74" x d 11.81" x h 82.68"

w 80x d 33 x h 200 cm / w 31.50" x d 12.99" x h 78.74"

w 120 x d 30 x h 65 cm/w 42.24" x d 11.81" x h 25.59"

w 100 x d 36 x h 150 cm/w 39.37" x d 14.17" x h 59.06"

#### Wall Shelving Modules

CROSS w140 d35 h110cm / w76.77" d13.78" x h43.31"

SOLID w145 d30 h40cm / w57.09" d11.81" h15.75"

WOODY w265 d30 h57cm / w104.33" d11.81" h22.44"