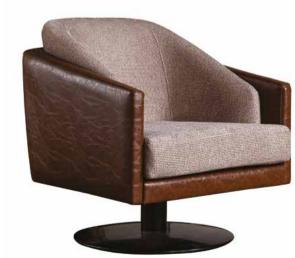

#### Lexa

Ext: Fabric Kazayagi 09 GrA / Int: Fabric Linen 72 GrC

w 75 x d 82 x h 79 cm/w 29.53" x d 32.28" x h 31.10"

Ext: PU Zeus Brown GrB / Int: Fabric Peru 117 GrB Metal Swievel Base w 81 x d 90 x h 88 cm / w 31.89" x d 35.43" x h 34.65"