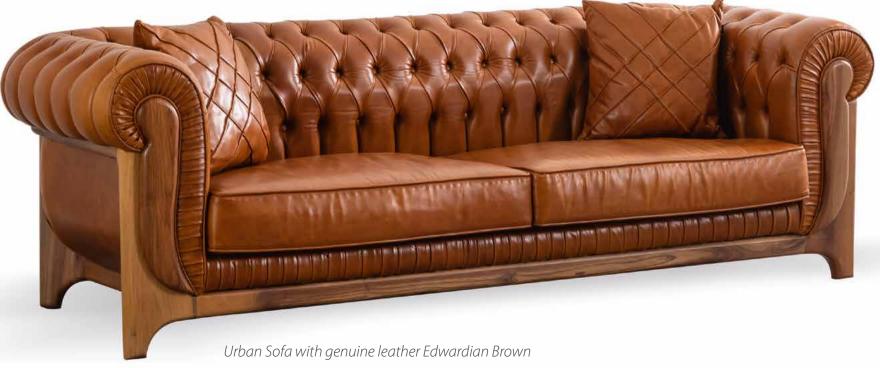

### **URBAN**

Sofa

Urban Sofa which is one of the superstars of our collection, is presented with solid walnut exoskeleton, handcrafted quilted details and genuine leather. It creates a strong attraction area when placed in modern spaces, and makes you feel its value and timelessness.

It has bee considere

Sofa Oversize w265 x d 100 x h 70 cm/w 104.33" x d 39.37" x h 27.56" Sofa w240 x d 100 x h 70 cm/w 94.49" x d 39.37" x h 27.56" Leg Height: 6 cm/2.36" Arm Height: 70 cm/27.56"

Sofa Oversize w265 x d 100 x h 70 cm/w 104.33" x d 39.37" x h 27.56" Sofa w240 x d 100 x h 70 cm/w 94.49" x d 39.37" x h 27.56" Leg Height: 6 cm/2.36" Arm Height: 70 cm/27.56"