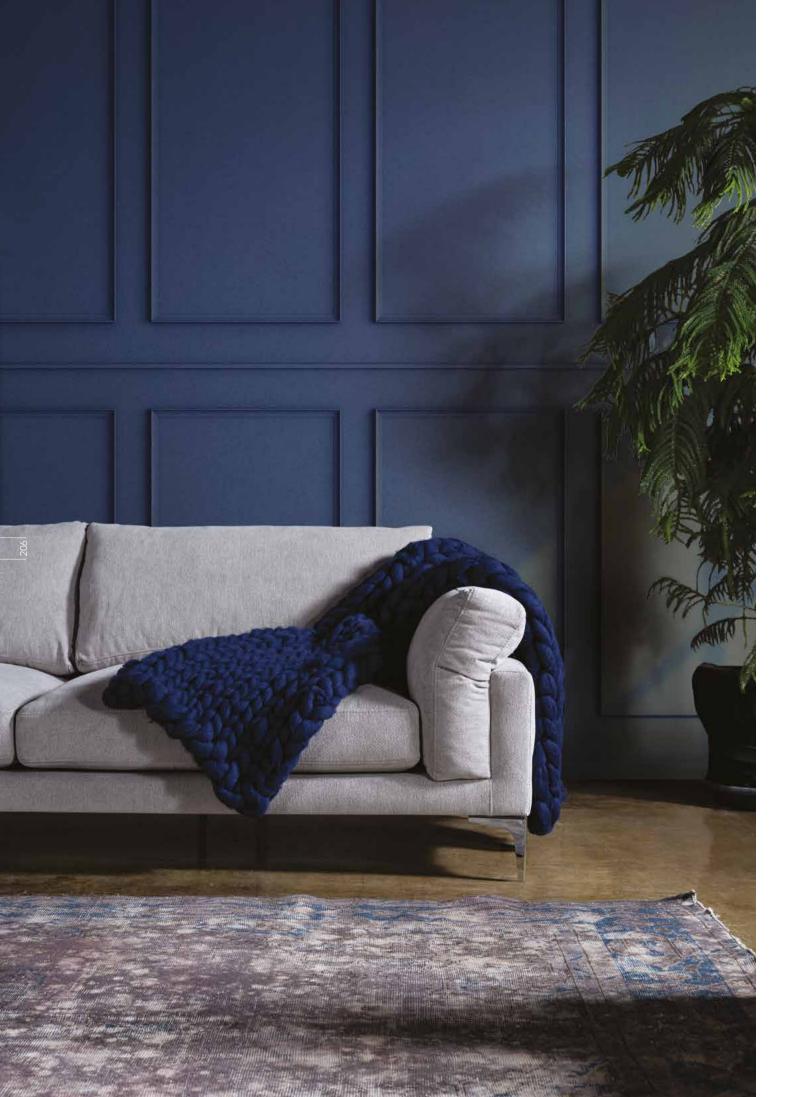

### **DUO** Sofa

Duo will be among the pieces that is indispensable. You cannot give up the comfort it provides.

Duo Sofa w 240 x d 92 x h 82 cm/w 94.49" x d 36,22" x 32.28" Duo Loveseat w 200 x d 92 x h 82 cm/w 78.74" x d 36,22" x 32.28" Duo Armchair w 110 x d 92 x h 82 cm/w 43.31" x d 36,22" x 32.28" Fabric Ext: Cosmic col 2100-03 / int: Velden Pes Grey-A.Gri 21105-17 GrD

Fabric: Velden Pes Grey-A.Gri 21105-17 GrD

With its comfortable structure and stylish appearance, Key Modular Sectional Sofa Set fits perfectly to your living spaces of any size, by the help of many module options.