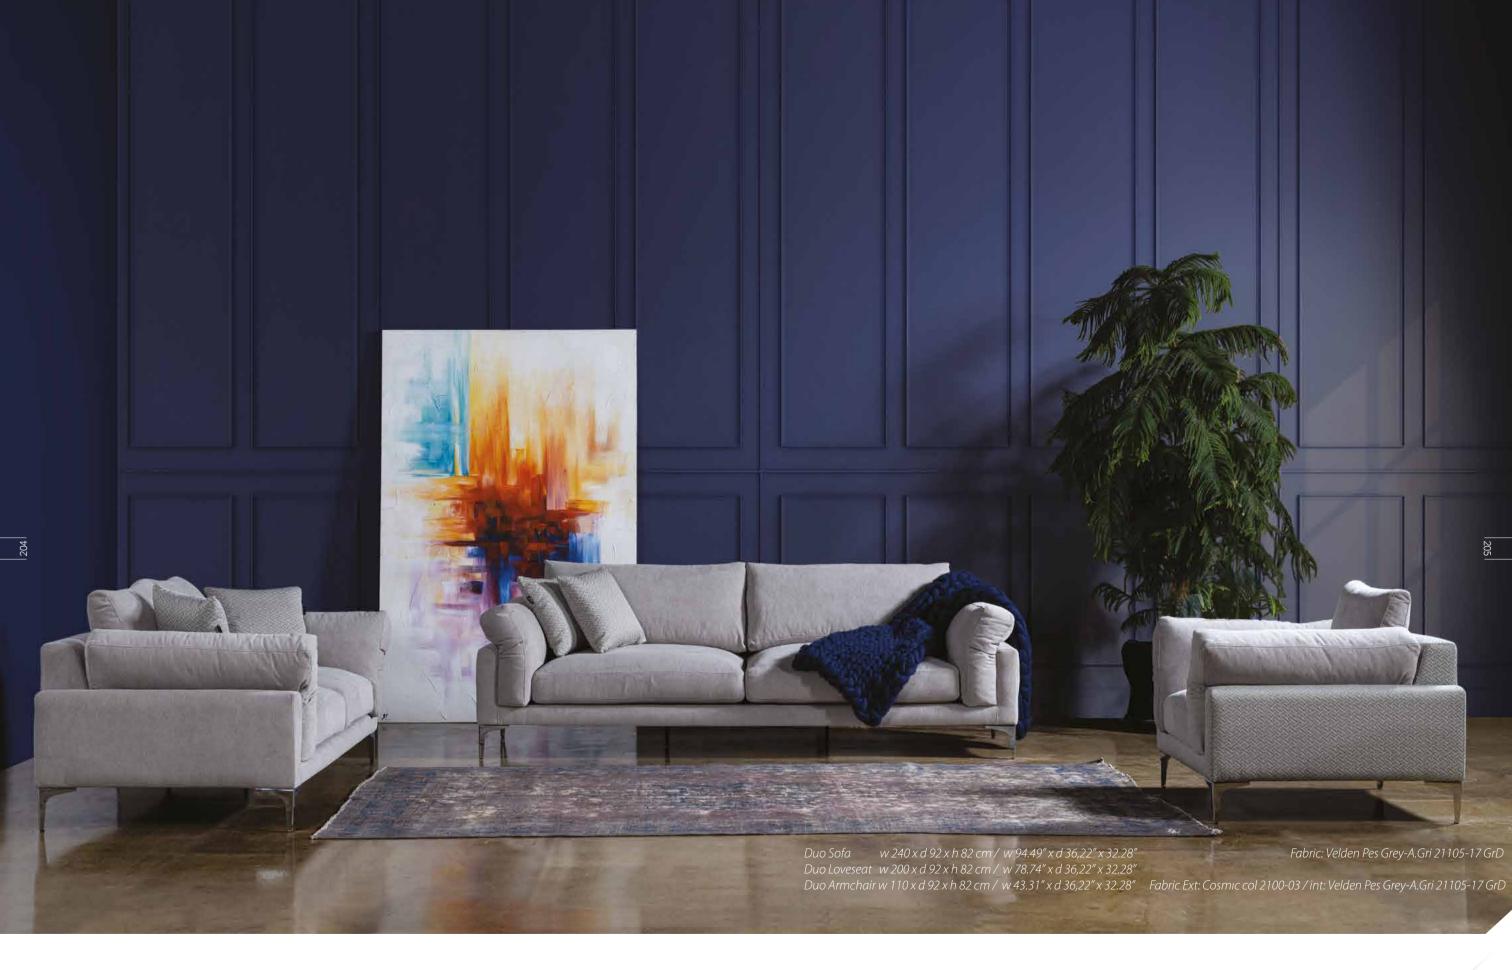

### **DUO** Sofa

Duo will be among the pieces that is indispensable. You cannot give up the comfort it provides.

Duo Sofa w 240 x d 92 x h 82 cm/w 94.49" x d 36,22" x 32.28" Duo Loveseat w 200 x d 92 x h 82 cm/w 78.74" x d 36,22" x 32.28" Duo Armchair w 110 x d 92 x h 82 cm/w 43.31" x d 36,22" x 32.28" Fabric Ext: Cosmic col 2100-03 / int: Velden Pes Grey-A.Gri 21105-17 GrD