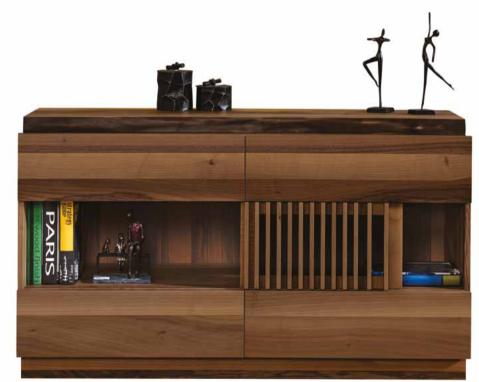

6 Cross / dining room
- 130 Cross/wall unit
- 132 Forte / dining room
- 136 Forte / wall unit
- 138 Ally/bedroom
- 142 Extra Wardrobe Modules

- 146 Campa/bedroom
- 152 Campa / dining room
- 156 Campa/wall unit
- 158 Onda/bedroom
- 162 Onda / dining room
- 166 Onda/wall unit
- 170 Sofa Groups
- 172 Urban
- 174 Blend 178 Bea
- 182 Ares
- 192 Mood'21
- 198 Passion
- 204 Duo
- 208 Key 212 Sonno
- 216 Campa
- 220 Giolo
- 224 Pablo
- 232 Accent Chairs
- 237 Dining Chairs
- 240 Benches
- 241 Ottomans & Pouffes
- 244 Coffee Tables
- 248 End Tables
- 250 Bookcases
- 256 Console Tables258 Extendable Dining Tables
- 260 Lightings 261 Study Desks
- 262 Accent Mirrors
- 263 Sofa Bags
- 264 Paintings
- 268 TV Stands
- 269 Wall Shelving Modules 270 Technical Information











Snap Dresser Console



Snap Dresser Console













### SNAP Dining Room



Transparent door design and strong stance contributed by the dynamism brought by the slats and the solid table will add the Snap Dining room among your indispensable items.





























Woody doors, which can easily turn to even curved corners, because of its special detail provide to use maximum space in your products. It also brings the intense of wood taste of the variety to your spaces with the randomly mixed walnut pieces.















Headboard: Sarnia 103-8025 GrB / Rails Aria 1004 GrA



Combining the refreshing effect of mirror in the perfect design with the inner warmth of the wood, Trim Cabinet makes you feel the calm air created by naturalness and simplicity in your bedrooms.











# TRIM Dining