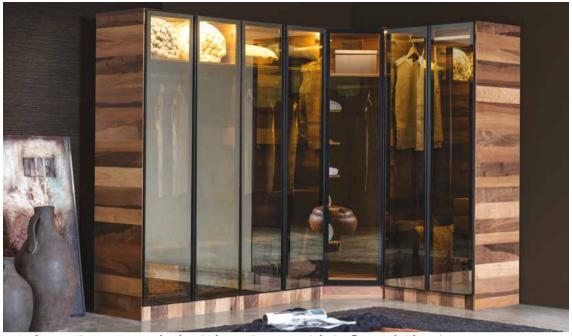

E90H200 E45H200 3A wardrobe with walnut doors 1A wardrobe with walnut door

1A200

E270 H220

E270 H220 inside view

L shape Corner wardrobe (Alum. Doors with Reflected Glass)

E95H220 Corner Module

L shape Corner wardrobe (Mirror Doors)