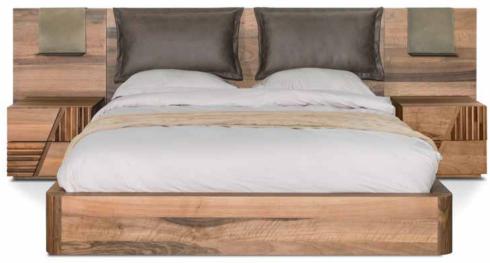

## CROSS Bedroom

According to the size of your bedroom, you can use Cross dresser both as a work table and a makeup unit. It will give flexibility to your life with a table that can turn 180° around the module.

Ronaldo 1804 GrB

The mathematical laws that exis in all the beauty of nature, even if we do not feel, are hidden into Cross model. The congruity and the harmony in detail, resulting from the intersection of triangular massive jaws, were crowned with a hundred percent craftsmanship.