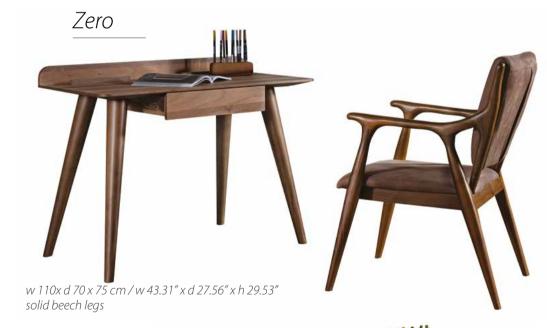

w 140 x d 45 x h 81 cm / w 55.12" x d 17.72" x h 31.89"



w 140 x d 45 x h 85 cm/w 55.12" x d 17.72" x h 33.46"

#### Ada Dresser Console



w 140 x d 40 x h 220 cm/w 55.12" x d 15.75" x h 86.61"



w 80 x d 50 x h 90 cm/w 31.50" x d 19.69" x h 35.43"





#### Extendable Dining Tables



Plank

w 176 x d 90 x 75 cm / w 69.29" x d 35.48" x h 29.53"



w 216 x d 90 x 75 cm/w 85.04" x d 35.48" x h 29.53" with extension



Melt

w 180 x d 90 x 75 cm / w 70.87" x d 35.48" x h 29.53"







w 270 x d 100 x 75 cm/w 106.30" x d 39.37" x h 29.53" with extension



w 205 x d 100 x 75 cm/w 80.71" x d 39.37" x h 29.53"



Мах

w 305 x d 100 x 75 cm/w 120.08" x d 39.37" x h 29.53" with extension



zett

#### Lightings



w 60 x d 60 x 209 cm/w 23.62" x d 23.62" x h 82.28" with touch switch led







#### **Accent Mirrors**



#### Pure



#### Passion



w 90 x d 2 x h 90 cm/w 35.43" x d 0.79" x h 35.43"



w 90 x d 2 x h 90 cm/w 35.43" x d 0.79" x h 35.43"

# Cross w 55 x h 55 cm/w 21.65' x h 21.65" w 80 x h 80 cm/w 37.80" x h 37.80" Set Dim: w 160 x d 3 x h 84 cm/w 62.99" x d1.18" x h 33.07"

Ø60 x d 2 cm / Ø23.62" x d 0.79"



Ø70 x d 5 cm / Ø27.56" x d1.97"

#### Solid



Ø60 x d 2 cm / Ø23.62" x d 0.79"



#### Sofa Bags

#### Color Options

Pull Up PU 14743-239 Brown Pull Up PU 14743-471 Burgundy Pull Up PU 14743-472 Green Pull Up PU 14743-474 Navy Blue Pull Up PU 14743-475 Black







Pull Up PU 14743-472 Green



Pull Up PU 14743-239 Brown



#### **Paintings**



GKS 90x130 cm

w 35.43" x h 51.18"



TRMV 90x130 cm SBK 90x130 cm







Y7 3D Tree (51x67 cm)



w 62.99" x