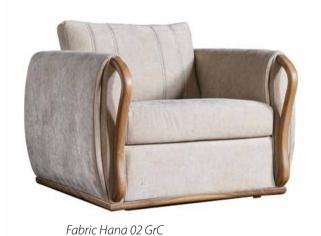

Bea Armchair Fabric: Hana 02 GrC

Bea Sofa Fabric : Hana 02 GrC

Bea Sofa Oversize Pull Up PU 14743-239 GrC

### **BEA**Living Room Set

Bea sofa, which shows the harmony of solid walnut and leather, is available in both Pull-up and Genuine leather options.

Sofa Oversize w275 x d 100 x h 84 cm/w 108.27" x d 39.37" x h 33.07"