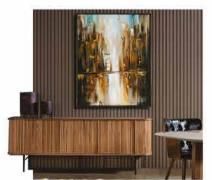

#### Ada Dresser Console

w 140 x d 40 x h 220 cm/w 55.12" x d 15.75" x h 86.61"

w 80 x d 50 x h 90 cm/w 31.50" x d 19.69" x h 35.43"

#### **Paintings**

GKS 90x130 cm

w 35.43" x h 51.18"

TRMV 90x130 cm SBK 90x130 cm

Y7 3D Tree (51x67 cm)

w 62.99" x h 43.35" **KNT 160x90 cm** 

w 39.37" x h 49.21"

SBS 90x130 cm