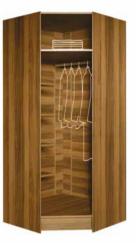

E90H200 E45H200 3A wardrobe with walnut doors 1A wardrobe with walnut door

1A200

E270 H220

E270 H220 inside view

L shape Corner wardrobe (Alum. Doors with Reflected Glass)

E95H220 Corner Module

L shape Corner wardrobe (Mirror Doors)