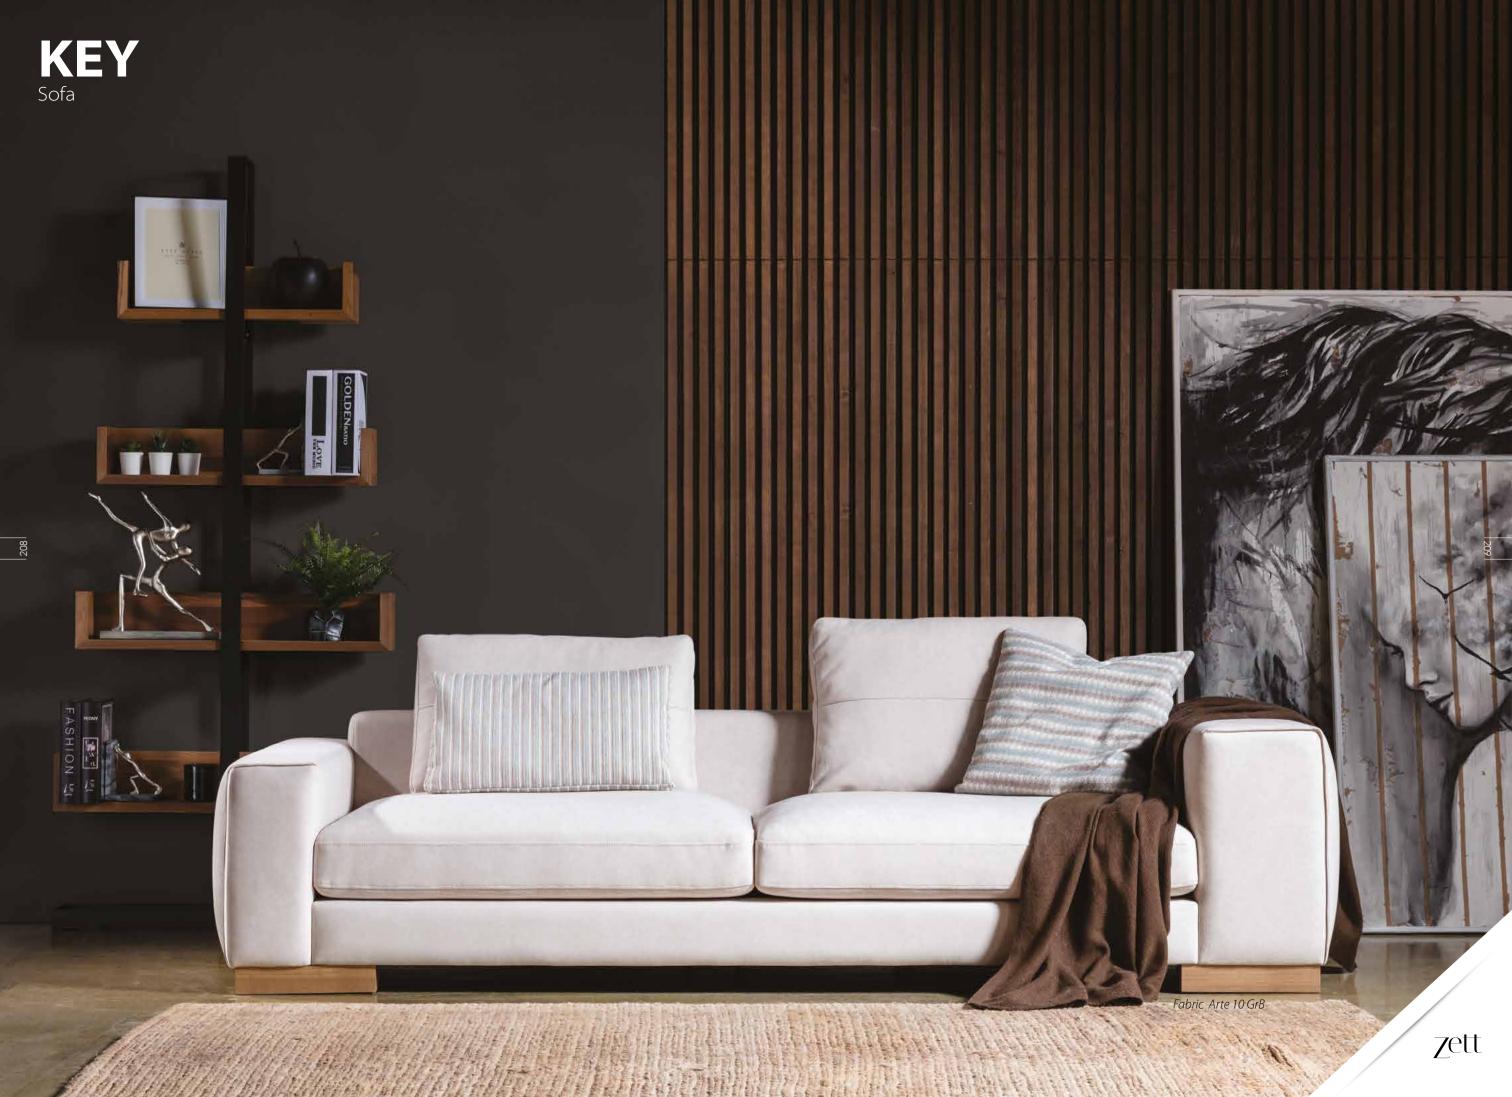

Fabric: Velden Pes Grey-A.Gri 21105-17 GrD

With its comfortable structure and stylish appearance, Key Modular Sectional Sofa Set fits perfectly to your living spaces of any size, by the help of many module options.

of any size, by the help of many module options.

Sofa w 235 x d 95 x h 74 cm/w 92.52" x d 37.40" x h 29.13" Leg Height: 3 cm/1.18" Distance Between Arms: 200 cm/78.74"

Fabric : Karvel 904 GrB Arm height: 58 cm / 22.83″ Max Sleeper Depth: 95 cm / 37.40″