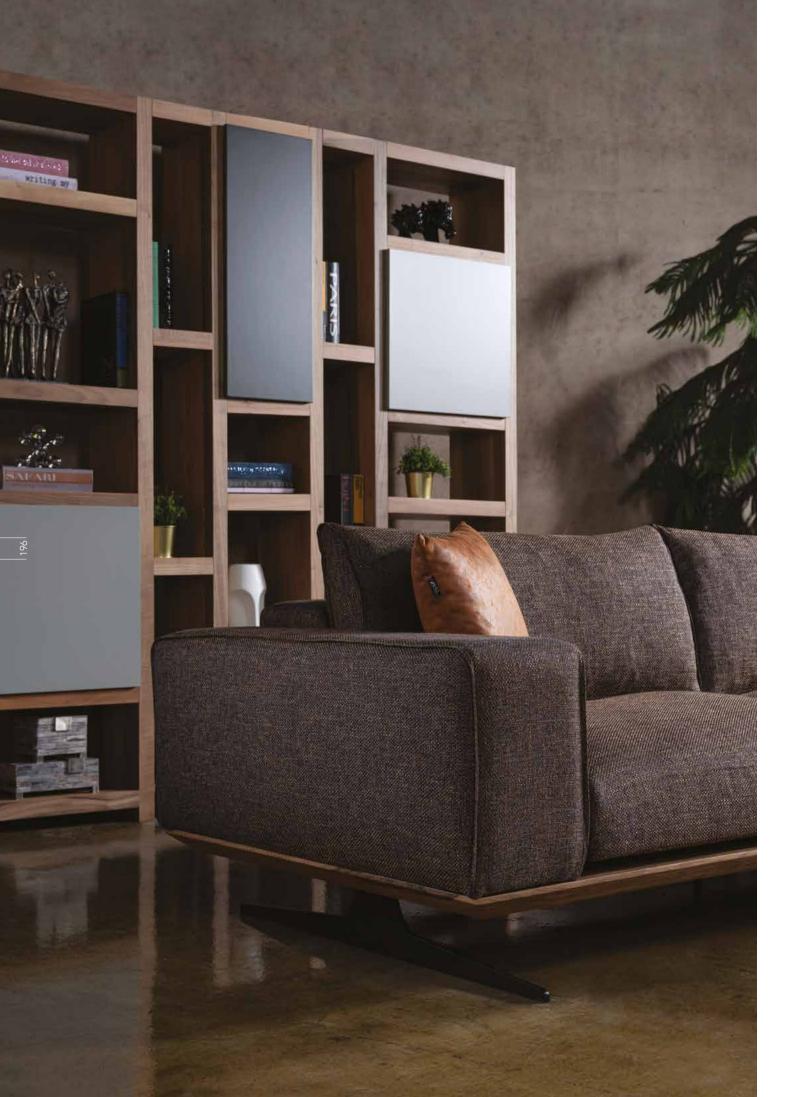

### **PASSION**

Sofa

The passion of nature continues to direct the wood in a harmonious way. The impeccable texture of wood, which conveys to nature, is blended with carefully selected quality fabrics.

Sofa w 260 x d 85 x h 75 cm / w 102.36" x d 33.46" x h Love Seat w 235 x d 85 x h 75 cm / w 92.52" x d 33.46" x h 33.46" Leg Height: 18 cm / 7.09" Arm Height: 65 cm / 25.59"

Lexa Accent Chair

ext: Zeus Brown PU Leather GrB / Fabric Peru 117 GrB

### **PASSION**

ext: Bitez Antracite PU Leather GrB / Fabric Fisher 90 GrC