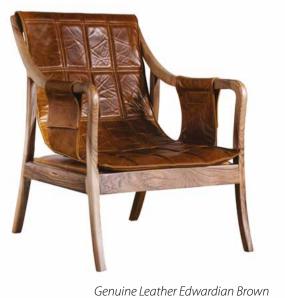

### Dining Chairs

Benches & Ottomans

Summer 07

w 62 x d 90 x h 78 cm / w 24.41" x d 35.43" x h 30.71"

Berjer E80 X D77 X H85 Bergere E80 X D77 X H85 Penta 08

Genuine Leather Edwardian Brown Solid Walnut Frame w 65 x d 83 x h 78 cm / w 25.59" x d 32.68" x h 30.71"