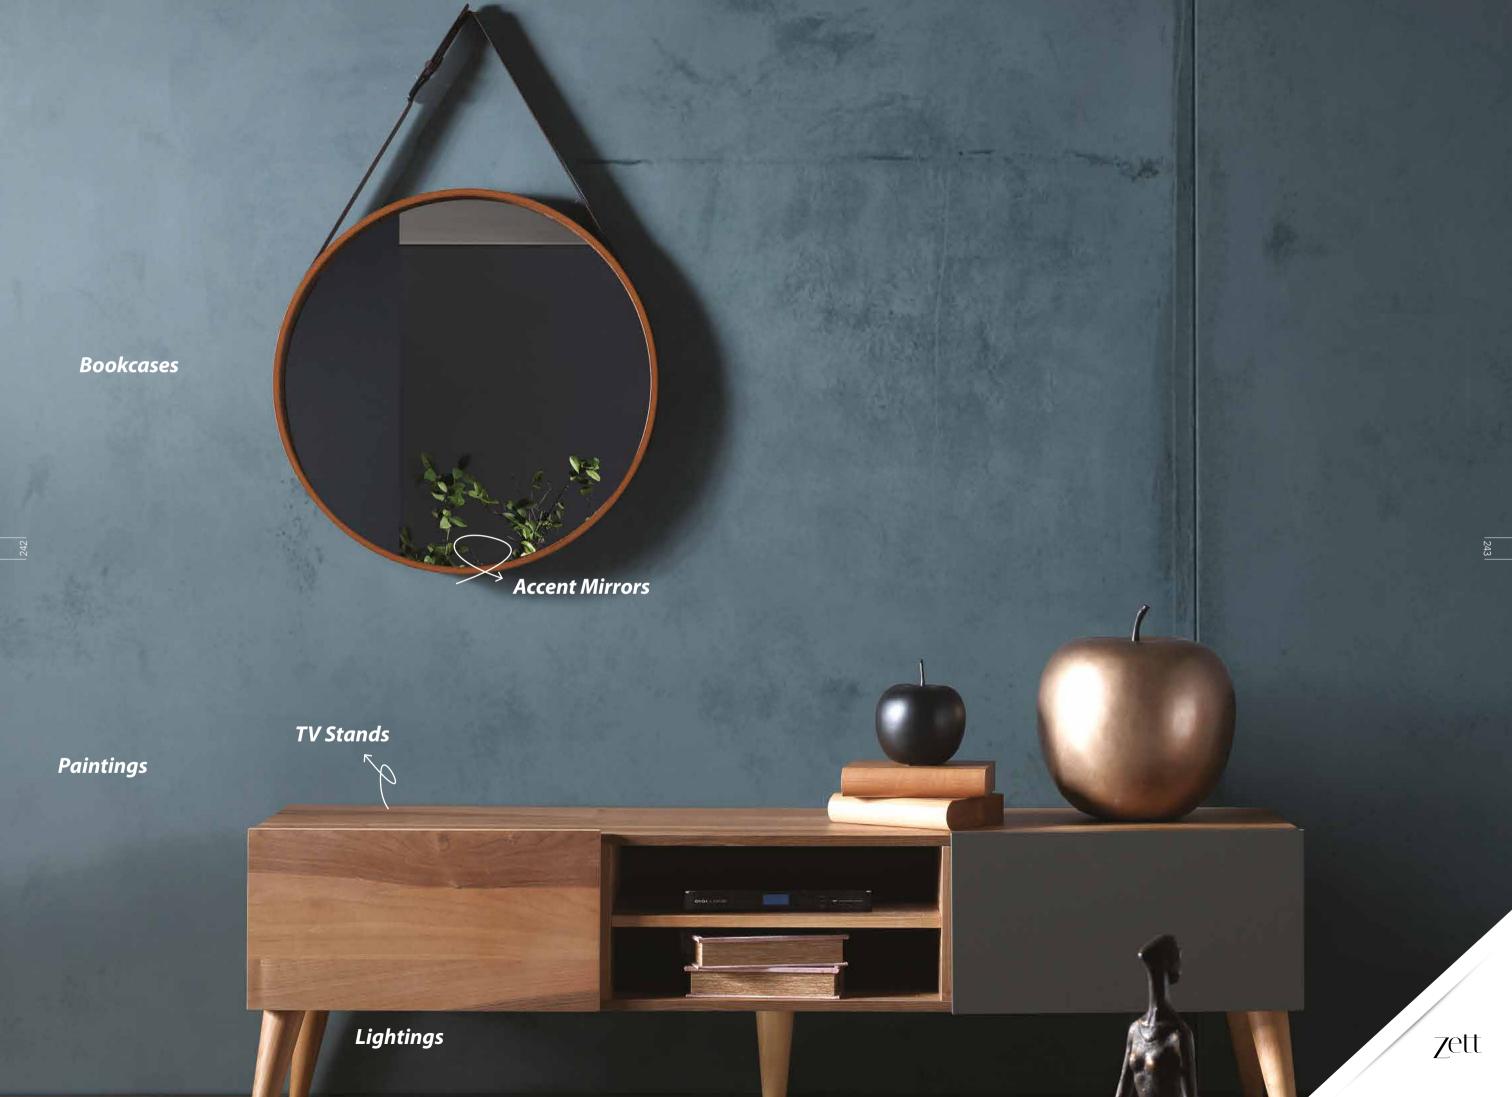

#### Lightings

w 60 x d 60 x 209 cm/w 23.62" x d 23.62" x h 82.28" with touch switch led

#### **Accent Mirrors**

#### **Paintings**

GKS 90x130 cm

w 35.43" x h 51.18"

TRMV 90x130 cm SBK 90x130 cm

Y7 3D Tree (51x67 cm)

w 62.99" x h 43.35" **KNT 160x90 cm** 

w 39.37" x h 49.21"

SBS 90x130 cm