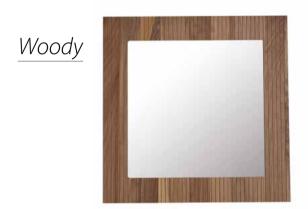

6"

#### Ada Dresser Console



w 140 x d 40 x h 220 cm/w 55.12" x d 15.75" x h 86.61"



w 80 x d 50 x h 90 cm/w 31.50" x d 19.69" x h 35.43"





#### Extendable Dining Tables



Plank

w 176 x d 90 x 75 cm / w 69.29" x d 35.48" x h 29.53"



w 216 x d 90 x 75 cm/w 85.04" x d 35.48" x h 29.53" with extension



Melt

w 180 x d 90 x 75 cm / w 70.87" x d 35.48" x h 29.53"







w 270 x d 100 x 75 cm/w 106.30" x d 39.37" x h 29.53" with extension



w 205 x d 100 x 75 cm/w 80.71" x d 39.37" x h 29.53"



Мах

w 305 x d 100 x 75 cm/w 120.08" x d 39.37" x h 29.53" with extension



zett

#### Lightings



w 60 x d 60 x 209 cm/w 23.62" x d 23.62" x h 82.28" with touch switch led







#### **Accent Mirrors**



#### Pure



#### Passion



w 90 x d 2 x h 90 cm/w 35.43" x d 0.79" x h 35.43"



w 90 x d 2 x h 90 cm/w 35.43" x d 0.79" x h 35.43"

# Cross w 55 x h 55 cm/w 21.65' x h 21.65" w 80 x h 80 cm/w 37.80" x h 37.80" Set Dim: w 160 x d 3 x h 84 cm/w 62.99" x d1.18" x h 33.07"

Ø60 x d 2 cm / Ø23.62" x d 0.79"



Ø70 x d 5 cm / Ø27.56" x d1.97"

#### Solid



Ø60 x d 2 cm / Ø23.62" x d 0.79"



#### Sofa Bags

#### Color Options

Pull Up PU 14743-239 Brown Pull Up PU 14743-471 Burgundy Pull Up PU 14743-472 Green Pull Up PU 14743-474 Navy Blue Pull Up PU 14743-475 Black







Pull Up PU 14743-472 Green



Pull Up PU 14743-239 Brown



#### **Paintings**



GKS 90x130 cm

w 35.43" x h 51.18"



TRMV 90x130 cm SBK 90x130 cm







Y7 3D Tree (51x67 cm)



w 62.99" x h 43.35" **KNT 160x90 cm** 



w 39.37" x h 49.21"



SBS 90x130 cm

w 35.43" x h 51.18"

w 35.43" x h 51.18"