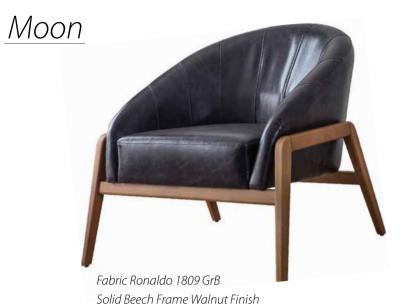

#### Nina'21

Fabric Caro 01 GrC / Belts PU Belmod Brown Solid Beech Frame Walnut Finish w 70 x d 88 x h 80 cm / w 27.56" x d 34.65" x h 31.50"

Ext: PU Bitez GrB / Int: Fabric Fisher 90 GrC Metal Swievel Base w 74 x d 72 x h 72 cm / w 29.13" x d 28.35" x h 28.35"