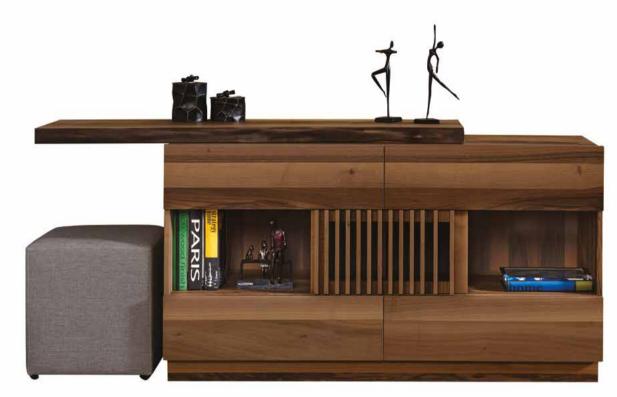

122 Cross / bedroom
- 126 Cross / dining room
- 130 Cross/wall unit
- 132 Forte / dining room
- 136 Forte / wall unit
- 138 Ally/bedroom
- 142 Extra Wardrobe Modules

- 146 Campa/bedroom
- 152 Campa / dining room
- 156 Campa/wall unit
- 158 Onda/bedroom
- 162 Onda / dining room
- 166 Onda/wall unit
- 170 Sofa Groups
- 172 Urban
- 174 Blend 178 Bea
- 182 Ares
- 192 Mood'21
- 198 Passion
- 204 Duo
- 208 Key 212 Sonno
- 216 Campa
- 220 Giolo
- 224 Pablo
- 232 Accent Chairs
- 237 Dining Chairs
- 240 Benches
- 241 Ottomans & Pouffes
- 244 Coffee Tables
- 248 End Tables
- 250 Bookcases
- 256 Console Tables258 Extendable Dining Tables
- 260 Lightings 261 Study Desks
- 262 Accent Mirrors
- 263 Sofa Bags
- 264 Paintings
- 268 TV Stands
- 269 Wall Shelving Modules 270 Technical Information











Snap Dresser Console



Snap Dresser Console













### SNAP Dining Room



Transparent door design and strong stance contributed by the dynamism brought by the slats and the solid table will add the Snap Dining room among your indispensable items.





























Woody doors, which can easily turn to even curved corners, because of its special detail provide to use maximum space in your products. It also brings the intense of wood taste of the variety to your spaces with the randomly mixed walnut pieces.















Headboard: Sarnia 103-8025 GrB / Rails Aria 1004 GrA



Combining the refreshing effect of mirror in the perfect design with the inner warmth of the wood, Trim Cabinet makes you feel the calm air created by naturalness and simplicity in your bedrooms.