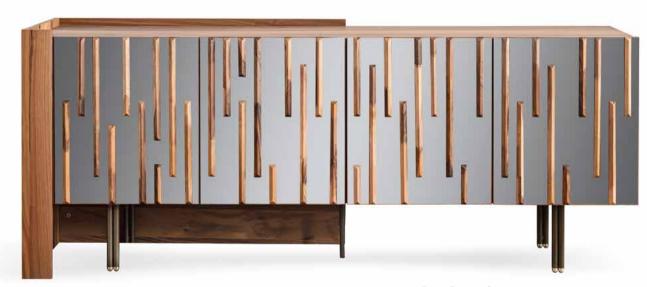

Snap Dresser Console

Snap Dresser Console

### SNAP Dining Room

Transparent door design and strong stance contributed by the dynamism brought by the slats and the solid table will add the Snap Dining room among your indispensable items.

Woody doors, which can easily turn to even curved corners, because of its special detail provide to use maximum space in your products. It also brings the intense of wood taste of the variety to your spaces with the randomly mixed walnut pieces.