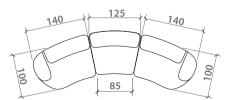

## **ARES** Sectional Sofa Set 2 with bookcase and coffee table

Ares Sectional Sofa Set 2, which provides maximum comfort and convenience in your area will add value and function to your space with its book case integrated to the corner module. Life will be easier in your living space with the additional furniture that is used both as a coffee table and as a tray.

# **ARES** with bookcase and coffee table Sectional Sofa Set 2

LAF Loveseat with Bookcase and Tray w 225 x d 95 x h 90 cm/w 84.65" x d 37.40" x h 35.43" Armless Corner Loveseat with Bookcase w175 x d 95 x h 90 cm/w 68.90" x d 37.40" x h 35.43" Ottoman w75 x d 95 x h 90 cm/w29.53" x d37.40" x h35.43"