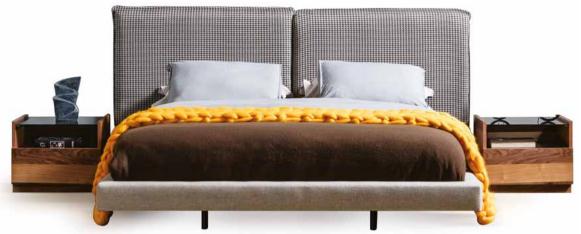

Headboard: Sarnia 103-8025 GrB / Rails Aria 1004 GrA

Combining the refreshing effect of mirror in the perfect design with the inner warmth of the wood, Trim Cabinet makes you feel the calm air created by naturalness and simplicity in your bedrooms.