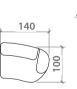

Ares Sofa. w 225 x d 95 x h 90 cm/w 88.58" x d 37.40" x h 35.43" Leg Height: 12 cm/4.72" Arm Height: 59 cm/23.23"

Fabric : Evo 014 GrC

**ARES** Sectional Sofa Set 1

LAF\* Loveseat w 175 x d 95 x h 90 cm/ w 68.90" x d 37.40" x h 35.43" Fabric: Evo 014 GrC

Armless Chair w 75 x d 95 x h 90 cm/ w 29.53" x d 37.40" x h 35.43" Pull-up PU 14743-474 GrC

Armless Corner Loveseat w 170 x d 95 x h 90 cm/ w 66.93" x d 37.40" x h 35.43" Fabric: Evo 014 GrC

Armless Chair w 75 x d 95 x h 90 cm/ w 29.53" x d 37.40" x h 35.43" Pull-up PU 14743-474 GrC