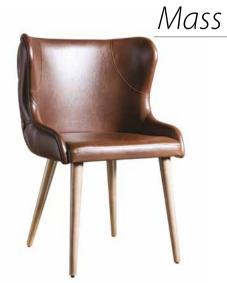

75 x d 82 x h 79 cm/w 29.53" x d 32.28" x h 31.10"

Ext: PU Zeus Brown GrB / Int: Fabric Peru 117 GrB Metal Swievel Base w 81 x d 90 x h 88 cm / w 31.89" x d 35.43" x h 34.65"



#### **Accent Chairs** & Armchairs

#### Duo



Ext: Fabric Cosmic Col 2100-03/ Int: Fabric Velden Pes Gri-A.Gri 21105-17 GrD w 110 x d 92 x h 82 cm / w 43.31" x d 36,22" x 32.28"

#### **Dining Chairs**



Forte Sandalye / Bufalo 902



Campa Sandalye / Sırt: Cozy8900-002 / Oturum ve Kollar: Cozy 7250-002

#### Веа



Walnut Veneer Frame Solid Walnut Arms

w105 x d 100 x h 84 cm / w 41.34" x d 39.37" x h 33.07"

#### Vento



Solid Beech Swievel Base with Wooden Legs w 68 x d 66 x h 92 cm / w 26.77" x d 25.98" x h 36.22"



Onda Sandalye / Ronaldo 1816



Snap Sandalye / Pull-Up Kahve

#### **Dining Chairs**













Henna













Trio



Вох

PU Inter 04 GrA w 150 x d 40 x h 45 cm/w 59.06" x d 15.75" x h 17.71"

**Ottomans & Pouffes** 

Urban

Fabric Ronaldo 1818 GrB Ø105 h45 cm / Ø41.34" h17.71"



Fabric Baltıc 203 GrB w 40 x d 40 x h 45 cm/w 15.75" x d 15.75" x h 17.71"

#### Tamtam S



Ø40 h45 cm / Ø15.75" h17.72"



Fabric Ronaldo 1808 GrB w 40 x d 40 x h 45 cm / w 15.75" x d 15.75" x h 17.71"

#### Pandora with storage



Fabric Magnum 424 GrB w 150 x d 40 x h 45 cm / w 59.06" x d 15.75" x h 17.71"



<u>Tamtam L</u>

Fabric Ronaldo 1802 GrB/Belt Belmond PU leather Ø75 h40 cm / Ø29.53" h15.75"





Forte

#### Passion



Ø50 h50 cm / Ø16.69" h19.69"

Set Dim: w 160 x d 120 x h 50 cm / w 62.99" x d 47.24" x h 19.69"



Mint

w 55 x d 55 x h 50 cm/w 21.65" x d 21.65" x h 19.69"