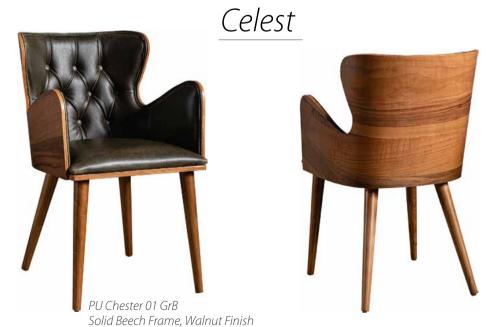

### Dining Chairs

Benches & Ottomans

Summer 07

w 62 x d 90 x h 78 cm / w 24.41" x d 35.43" x h 30.71"

Berjer E80 X D77 X H85 Bergere E80 X D77 X H85 Penta 08

Genuine Leather Edwardian Brown Solid Walnut Frame w 65 x d 83 x h 78 cm / w 25.59" x d 32.68" x h 30.71"