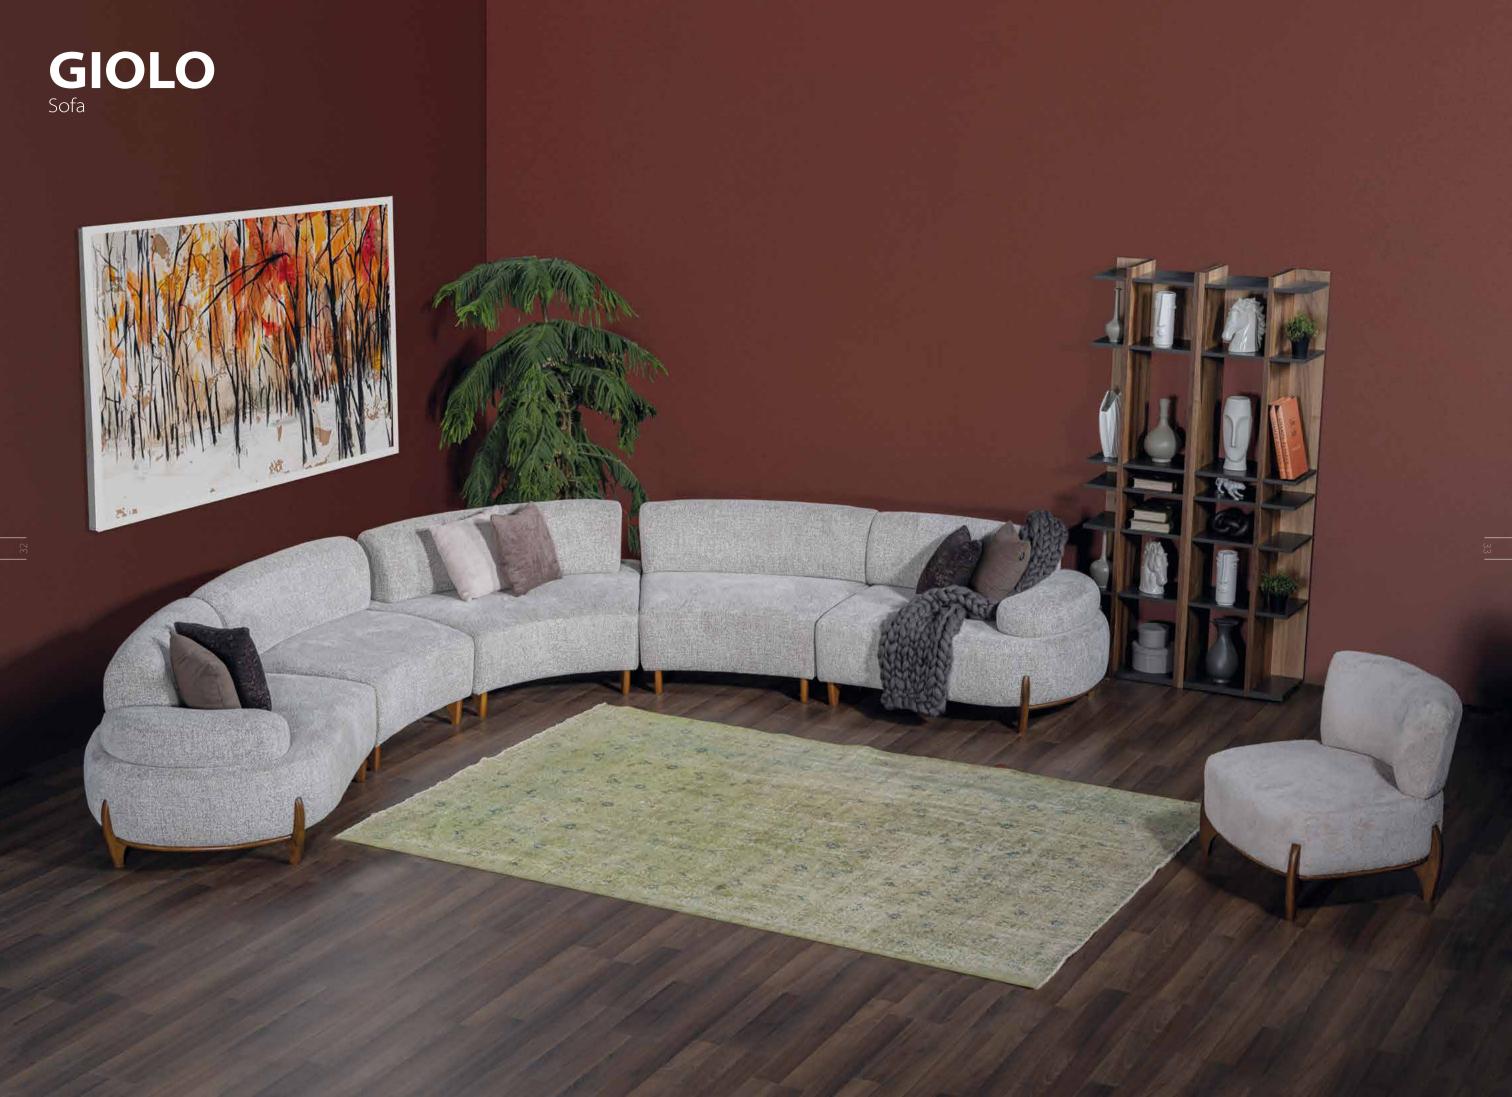

y Modular Sectional Sofa Set fits perfectly to your living spaces of any size, by the help of many module options.

of any size, by the help of many module options.







Sofa w 235 x d 95 x h 74 cm/w 92.52" x d 37.40" x h 29.13" Leg Height: 3 cm/1.18" Distance Between Arms: 200 cm/78.74"

Fabric : Karvel 904 GrB Arm height: 58 cm / 22.83″ Max Sleeper Depth: 95 cm / 37.40″



It is now very easy to reach comfort by the help of Sonno mechanism that opens with a little touch of your finger.



## **CAMPA**Sofa





Yaşam alanlarıyla uyumlu modern tarzlar, detaylarda saklı çizgiler ...

Modern styles in harmony with living spaces, lines hidden in details ...



İkili Koltuk E210 X D100 X H80 Two Seater Sofa E210 X D100 X H80 Üçlü Koltuk E250 X D100 X H80 Three Seater Sofa E250 X D100 X H80







Küçük Ara Modül Kolsuz E125 X D100 X H80 Small Intermediate Module Armless E125 X D100 X H80



Köşe Ara Modül Kolsuz E177 X D100 X H80 Corner Module Without Arm E177 X D100 X H80

Kollu Modül E140 X D100 X H80 Arm Module E140 X D100 X H80

Puf E125 X D100 X H45 Puff E125 X D100 X H45

































## PABLO Sofa



Yüksek kaliteli işçiliği, şıklığı ve estetiği ile asil tarzını ön plana çıkarmak isteyenler için ...

For those who want to emphasize their noble style with high quality workmanship, elegance and aesthetics ...



### Dining Chairs

Benches & Ottomans





Summer 07











w 62 x d 90 x h 78 cm / w 24.41" x d 35.43" x h 30.71"



Berjer E80 X D77 X H85 Bergere E80 X D77 X H85 Penta 08





Genuine Leather Edwardian Brown Solid Walnut Frame w 65 x d 8