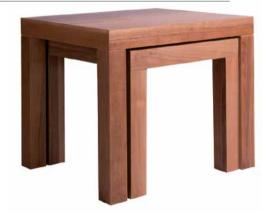

#### Cell End Table

Domo Nesting Table Set 2P

w 45 x d 50 x h 45 cm/w 17.72" x d 19.69" x h 17.72"

#### Domo Nesting Table Set 3P

w 60 x d 50 x h 52 cm / w 23.62" x d 19.69" x h 20.47"