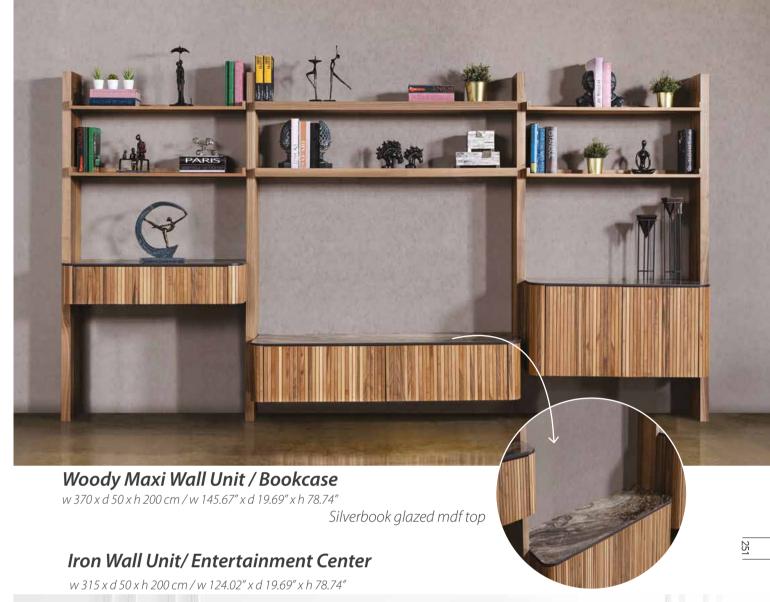

#### Wall Bookcase

w 200 x d 30 x h 210 cm / w 78.74" x d 11.81" x h 82.68"

w 80x d 33 x h 200 cm / w 31.50" x d 12.99" x h 78.74"

w 120 x d 30 x h 65 cm/w 42.24" x d 11.81" x h 25.59"

w 100 x d 36 x h 150 cm/w 39.37" x d 14.17" x h 59.06"

#### Wall Shelving Modules

CROSS w140 d35 h110cm / w76.77" d13.78" x h43.31"

SOLID w145 d30 h40cm / w57.09" d11.81" h15.75"

WOODY w265 d30 h57cm / w104.33" d11.81" h22.44"