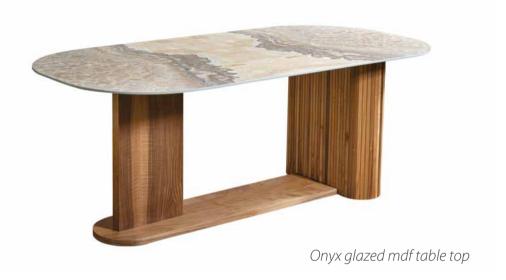

#### Patch

Ø120 h45 cm / Ø42.24" h17.72"

Вох

w 90 x d 90 x h 45 cm/w 35.43" x d 35.43" x h 19.69"

Solid

Glaze Mdf Top

Solid Walnut Top

w 140 x d 70 x h 45 cm/w 55.12" x d 27.56" x h 19.69"