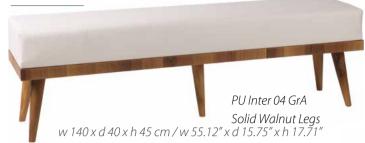

#### **Dining Chairs**

Henna

Trio

Вох

PU Inter 04 GrA w 150 x d 40 x h 45 cm/w 59.06" x d 15.75" x h 17.71"

**Ottomans & Pouffes** 

Urban

Fabric Ronaldo 1818 GrB Ø105 h45 cm / Ø41.34" h17.71"