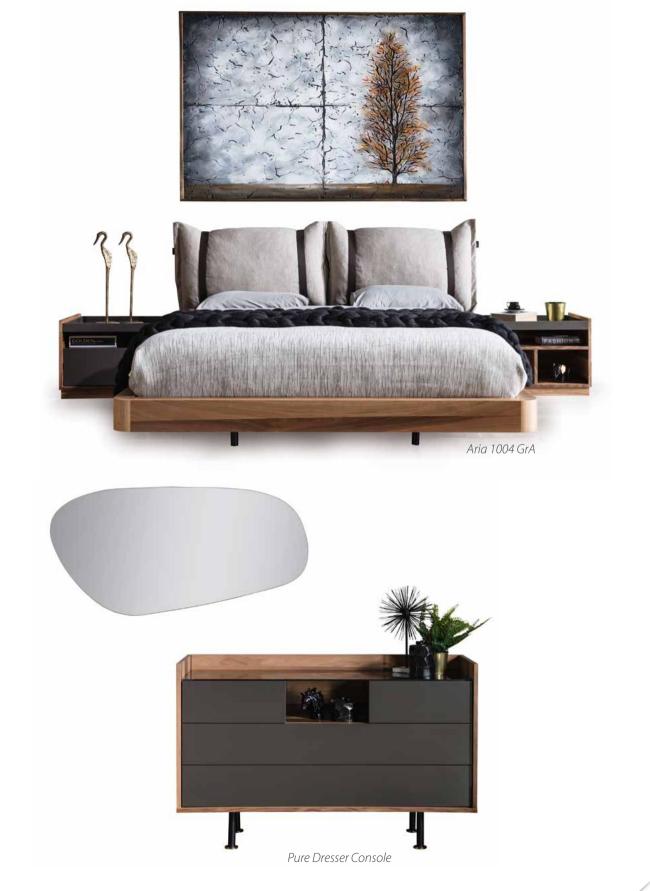

Headboard: Sarnia 103-8025 GrB / Rails Aria 1004 GrA

Combining the refreshing effect of mirror in the perfect design with the inner warmth of the wood, Trim Cabinet makes you feel the calm air created by naturalness and simplicity in your bedrooms.

Fabric: Velden Pes Grey-A.Gri 21105-17 GrD

With its comfortable structure and stylish appearance, Key Modular Sectional Sofa Set fits perfectly to your living spaces of any size, by the help of many module options.

#### Ada Dresser Console

w 140 x d 40 x h 220 cm/w 55.12" x d 15.75" x h 86.61"

w 80 x d 50 x h 90 cm/w 31.50" x d 19.69" x h 35.43"