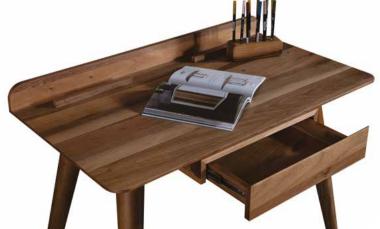

### SNAP Dining Room

Transparent door design and strong stance contributed by the dynamism brought by the slats and the solid table will add the Snap Dining room among your indispensable items.

Woody doors, which can easily turn to even curved corners, because of its special detail provide to use maximum space in your products. It also brings the intense of wood taste of the variety to your spaces with the randomly mixed walnut pieces.