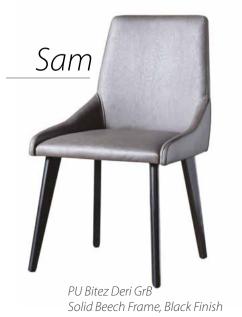

3" x d 32.28" x h 31.10"

Ext: PU Zeus Brown GrB / Int: Fabric Peru 117 GrB Metal Swievel Base w 81 x d 90 x h 88 cm / w 31.89" x d 35.43" x h 34.65"



#### **Accent Chairs** & Armchairs

#### Duo



Ext: Fabric Cosmic Col 2100-03/ Int: Fabric Velden Pes Gri-A.Gri 21105-17 GrD w 110 x d 92 x h 82 cm / w 43.31" x d 36,22" x 32.28"

#### **Dining Chairs**



Forte Sandalye / Bufalo 902



Campa Sandalye / Sırt: Cozy8900-002 / Oturum ve Kollar: Cozy 7250-002

#### Веа



Walnut Veneer Frame Solid Walnut Arms

w105 x d 100 x h 84 cm / w 41.34" x d 39.37" x h 33.07"

#### Vento



Solid Beech Swievel Base with Wooden Legs w 68 x d 66 x h 92 cm / w 26.77" x d 25.98" x h 36.22"



Onda Sandalye / Ronaldo 1816



Snap Sandalye / Pull-Up Kahve

#### **Dining Chairs**













Henna













Trio



Вох

PU Inter 04 GrA w 150 x d 40 x h 45 cm/w 59.06" x d 15.75" x h 17.71"

**Ottomans & Pouffes** 

Urban

Fabric Ronaldo 1818 GrB Ø105 h45 cm / Ø41.34" h17.71"



Fabric Baltıc 203 GrB w 40 x d 40 x h 45 cm/w 15.75" x d 15.75" x h 17.71"

#### Tamtam S



Ø40 h45 cm / Ø15.75" h17.72"



Fabric Ronaldo 1808 GrB w 40 x d 40 x h 45 cm / w 15.75" x d 15.75" x h 17.71"

#### Pandora with storage



Fabric Magnum 424 GrB w 150 x d 40 x h 45 cm / w 59.06" x d 15.75" x h 17.71"



<u>Tamtam L</u>

Fabric Ronaldo 1802 GrB/Belt Belmond PU leather Ø75 h40 cm / Ø29.53" h15.75"





Forte

#### Passion



Ø50 h50 cm / Ø16.69" h19.69"

Set Dim: w 160 x d 120 x h 50 cm / w 62.99" x d 47.24" x h 19.69"



Mint

w 55 x d 55 x h 50 cm/w 21.65" x d 21.65" x h 19.69"



w 105 x d 105 x h 45 cm/w 4