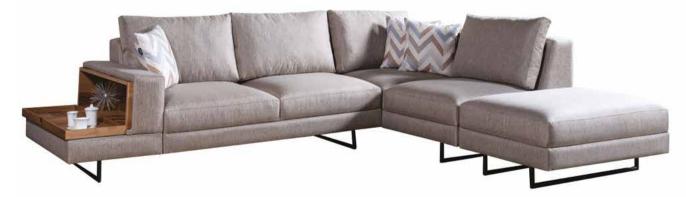

Fabric : Arzıla 107 GrB

Leg Height : 12 cm / 4.72" Arm Height : 59 cm / 23.23"

\*LAF: Left Arm Facing / RAF: Right Arm Facing

**MOOD** '21 Sofa

Sofa w 240 x d 100 x h 67 cm / w 94.48" x d 35.37" x h 26.38" Love Seat w 196 x d 100 x h 67 cm/w 71.16" x d 35.37" x h 26.38" RAF\* Corner Chaise w 105 x d 196 x h 67 cm/ w 41.34" x d 71.17" x h 26.38" Leg Height 16 cm / 6.30" Arm Height 60 cm / 23.62"

\*LAF: Left Arm Facing / RAF: Right Arm Facing

**MOOD** '21 Sectional Sofa with Chaise

Sectional Sofa with Chaise w 320 x d 196 x h 67 cm / w 41.34" x d 71.17" x h 26.38" LAF\* Sofa w 215 x d 100 x h 67 cm/w 84.65" x d 35.37" x h 26.38" RAF\* Corner Chaise w 105 x d 196 x h 67 cm/ w 41.34" x d 71.17" x h 26.38" Leg Height 16 cm / 6.30" Arm Height 60 cm / 23.62"

Fabric: Modo Hasır -3 col11 GrC