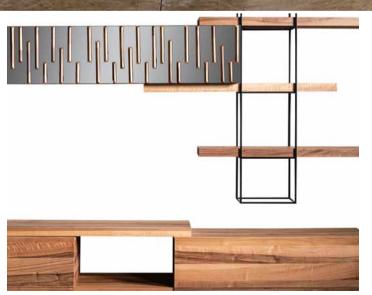

Headboard: Sarnia 103-8025 GrB / Rails Aria 1004 GrA

Combining the refreshing effect of mirror in the perfect design with the inner warmth of the wood, Trim Cabinet makes you feel the calm air created by naturalness and simplicity in your bedrooms.

# TRIM Dining Room

The details are as brave and aggressive as the materials used. Are you ready to create extraordinary spaces in your home and take risks for different experiences?