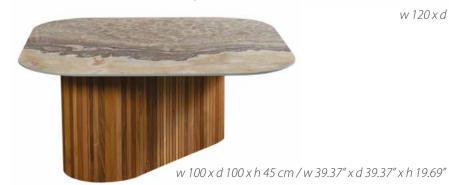

## Hoop Marble Hoop Walnut Ø50 h40 cm / Ø19.69" h15.75" Ø50 h50 cm / Ø19.69" h19.69"

w 65 x d 40 x h 47 cm / w 25.59" x d 15.75" x h 18.50"

M Nesting Table Set

w 60 x d 40 x h 47 cm / w 23.62" x d 15.75" x h 25.59"