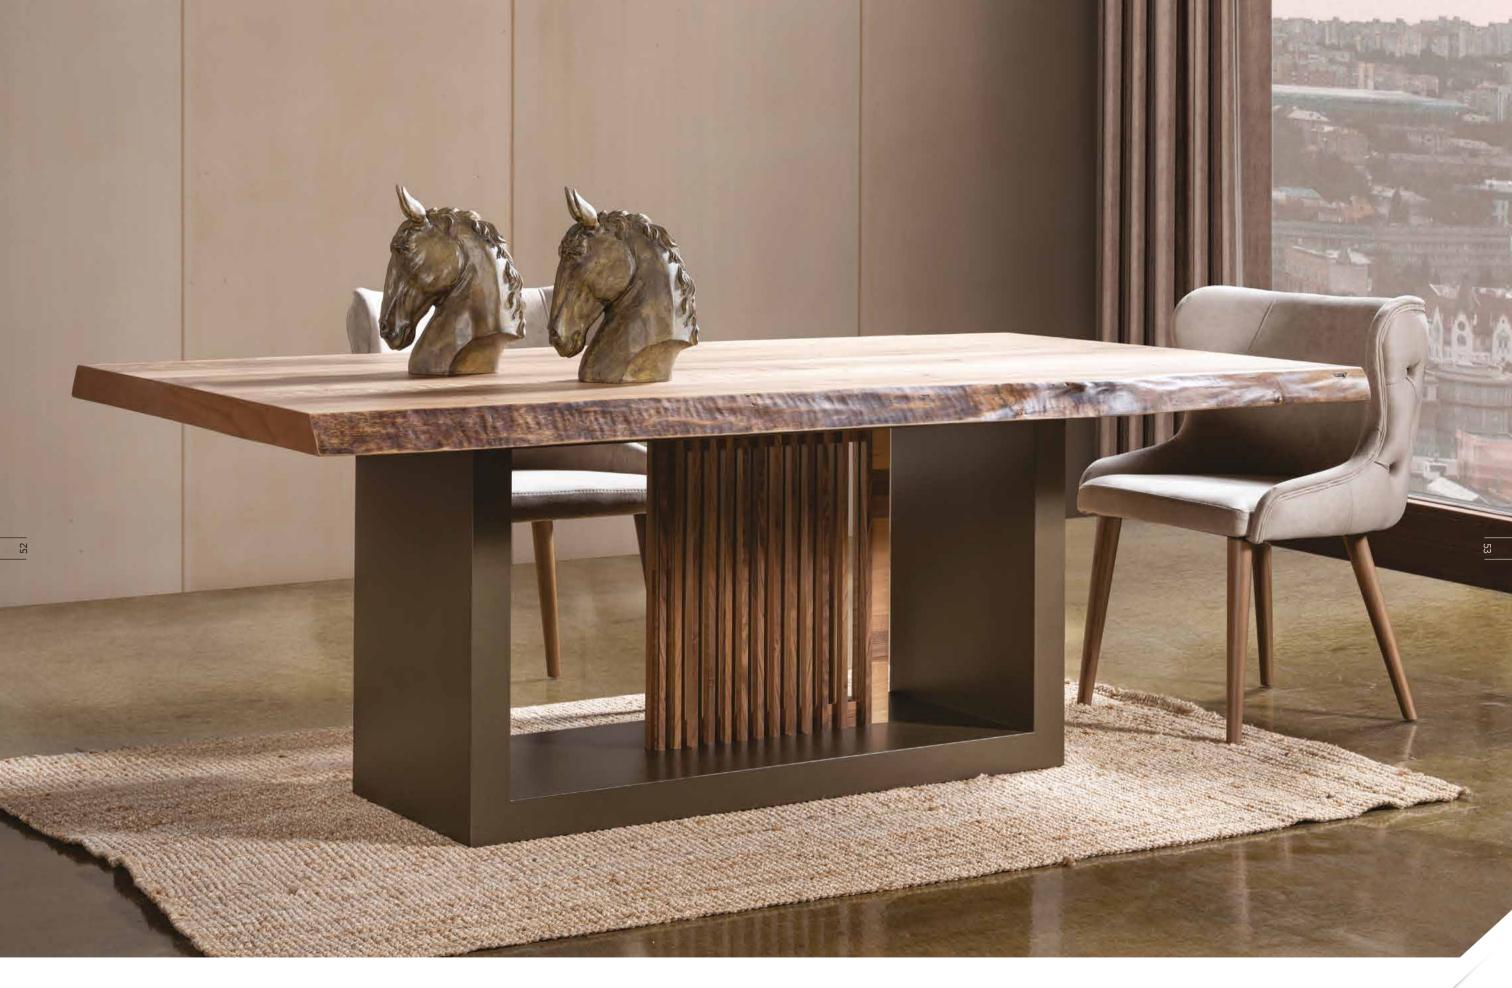

### SNAP Dining Room

Transparent door design and strong stance contributed by the dynamism brought by the slats and the solid table will add the Snap Dining room among your indispensable items.

Woody doors, which can easily turn to even curved corners, because of its special detail provide to use maximum space in your products. It also brings the intense of wood taste of the variety to your spaces with the randomly mixed walnut pieces.