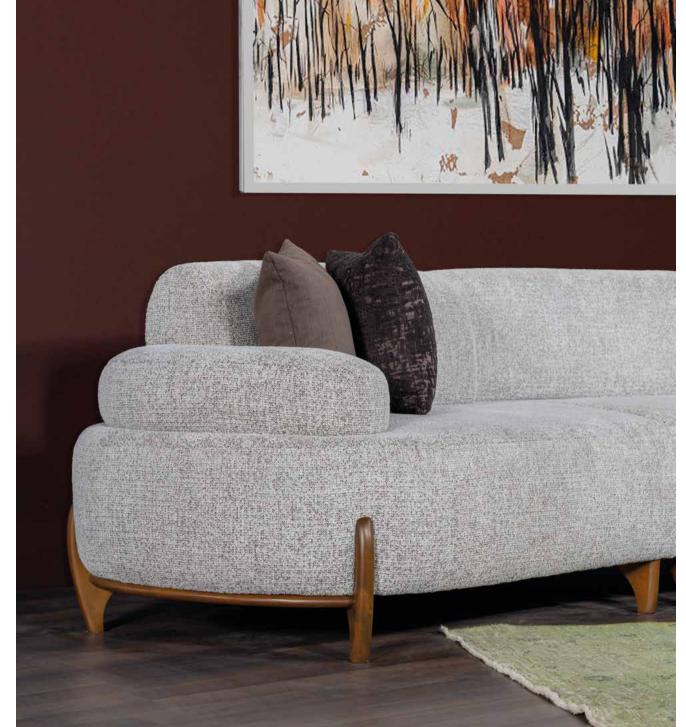

Modular Sectional Sofa Set fits perfectly to your living spaces of any size, by the help of many module options.

of any size, by the help of many module options.







Sofa w 235 x d 95 x h 74 cm/w 92.52" x d 37.40" x h 29.13" Leg Height: 3 cm/1.18" Distance Between Arms: 200 cm/78.74"

Fabric : Karvel 904 GrB Arm height: 58 cm / 22.83″ Max Sleeper Depth: 95 cm / 37.40″



It is now very easy to reach comfort by the help of Sonno mechanism that opens with a little touch of your finger.



## **CAMPA**Sofa





Yaşam alanlarıyla uyumlu modern tarzlar, detaylarda saklı çizgiler ...

Modern styles in harmony with living spaces, lines hidden in details ...



İkili Koltuk E210 X D100 X H80 Two Seater Sofa E210 X D100 X H80 Üçlü Koltuk E250 X D100 X H80 Three Seater Sofa E250 X D100 X H80







Küçük Ara Modül Kolsuz E125 X D100 X H80 Small Intermediate Module Armless E125 X D100 X H80



Köşe Ara Modül Kolsuz E177 X D100 X H80 Corner Module Without Arm E177 X D100 X H80

Kollu Modül E140 X D100 X H80 Arm Module E140 X D100 X H80

Puf E125 X D100 X H45 Puff E125 X D100 X H45

































## PABLO Sofa



Yüksek kaliteli işçiliği, şıklığı ve estetiği ile asil tarzını ön plana çıkarmak isteyenler için ...

For those who want to emphasize their noble style with high quality workmanship, elegance and aesthetics ...



### Dining Chairs

Benches & Ottomans





Summer 07











w 62 x d 90 x h 78 cm / w 24.41" x d 35.43" x h 30.71"



Berjer E80 X D77 X H85 Bergere E80 X D77 X H85 Penta 08





Genuine Leather Edwardian Brown Solid Walnut Frame w 65 x d 83