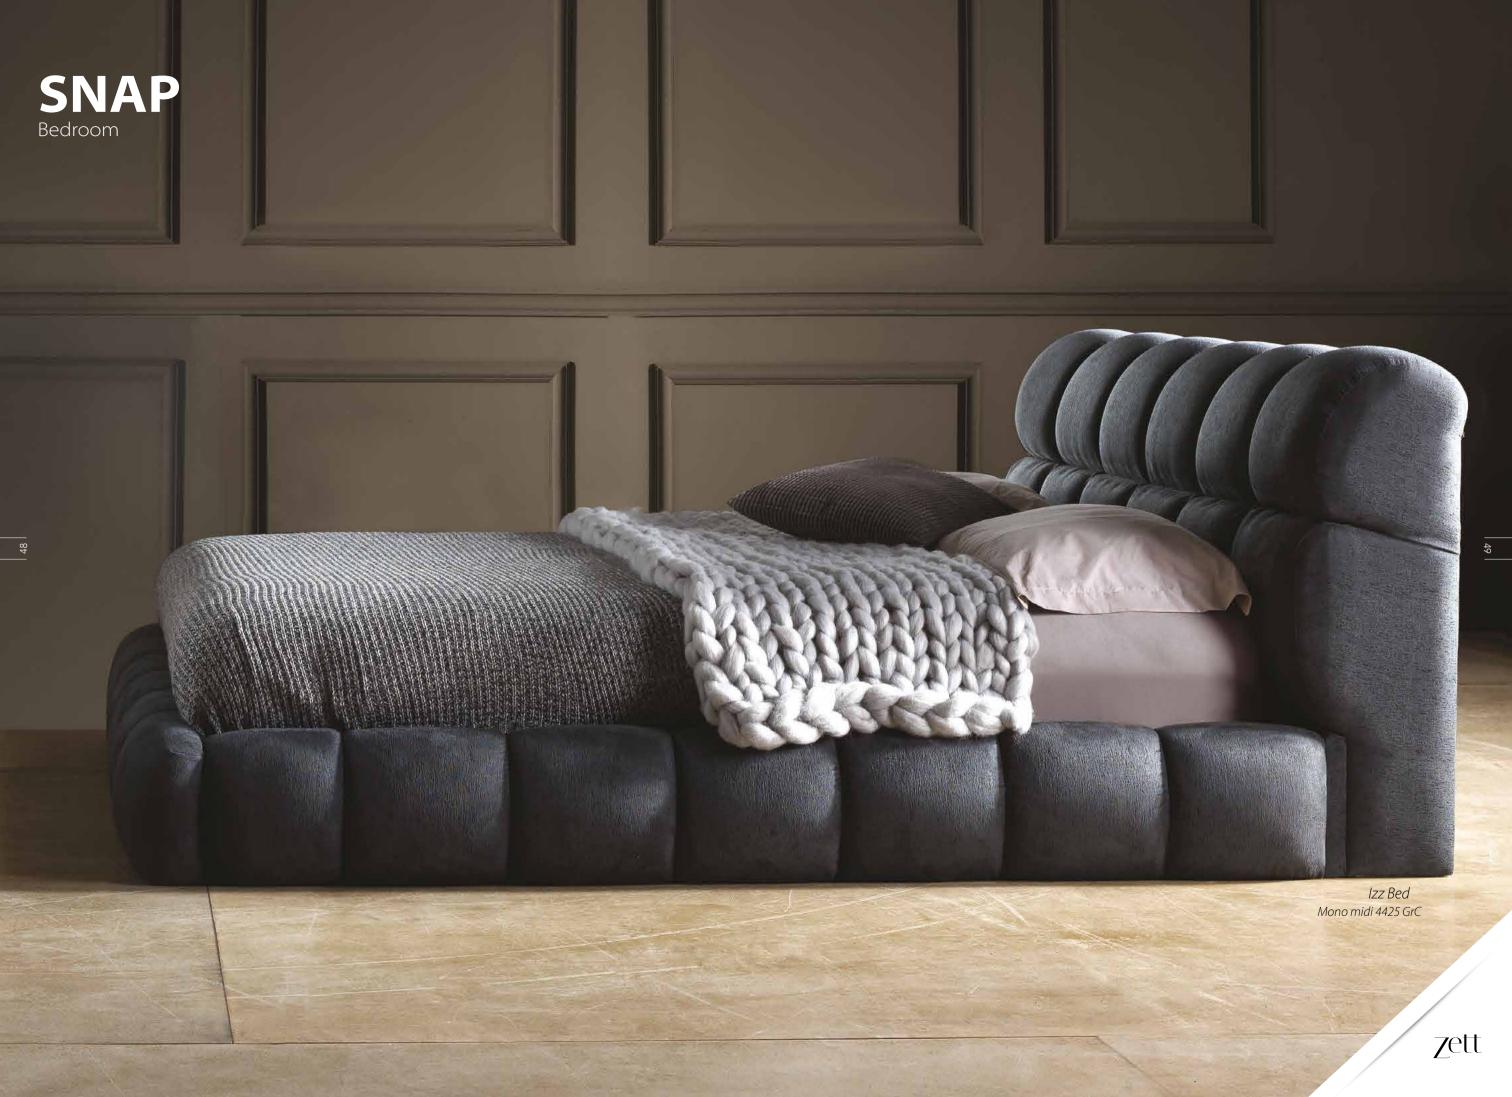

Headboard: Sarnia 103-8025 GrB / Rails Aria 1004 GrA

Combining the refreshing effect of mirror in the perfect design with the inner warmth of the wood, Trim Cabinet makes you feel the calm air created by naturalness and simplicity in your bedrooms.