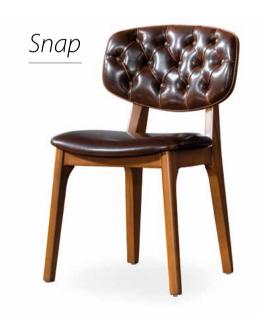

Snap Dresser Console

Snap Dresser Console

### SNAP Dining Room

Transparent door design and strong stance contributed by the dynamism brought by the slats and the solid table will add the Snap Dining room among your indispensable items.

Woody doors, which can easily turn to even curved corners, because of its special detail provide to use maximum space in your products. It also brings the intense of wood taste of the variety to your spaces with the randomly mixed walnut pieces.