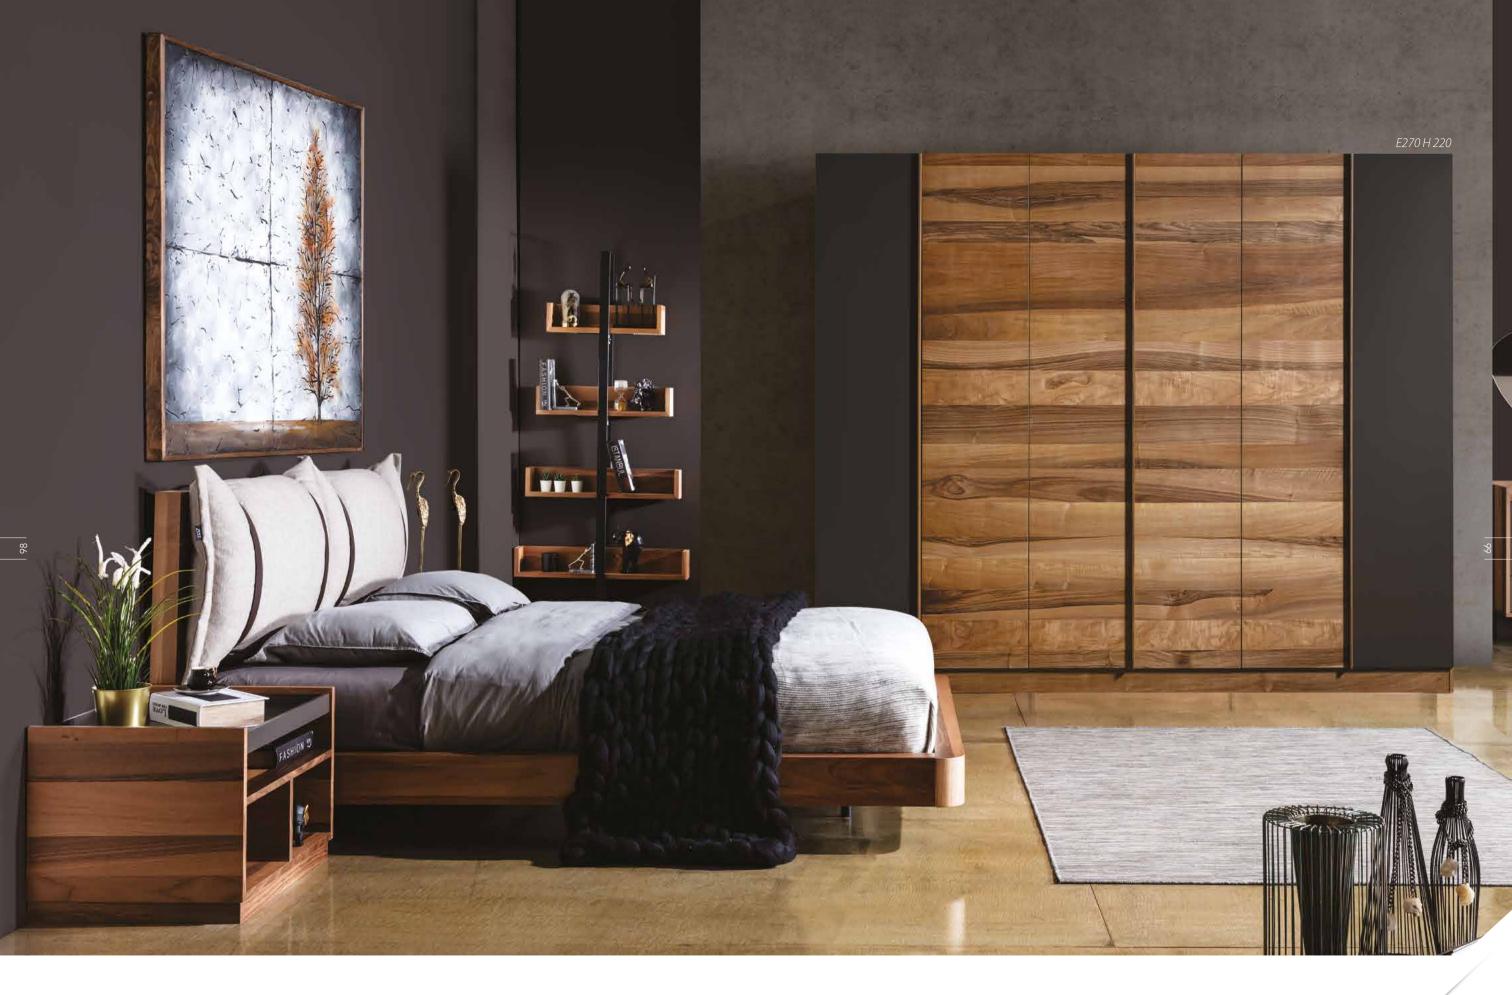

Wardrobes are not only the most functional pieces of a bedroom set but also the identifiers of your living space. Solid wardrobe transforms your early morning hours to fun with its wide storage area, while prepearing for work. The wide mirror surfaces will display your room much wider than it is.