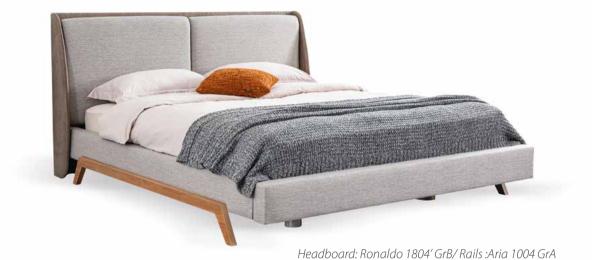

Headboard: Sarnia 103-8025 GrB / Rails Aria 1004 GrA

Combining the refreshing effect of mirror in the perfect design with the inner warmth of the wood, Trim Cabinet makes you feel the calm air created by naturalness and simplicity in your bedrooms.