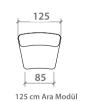

Küçük Ara Modül Kolsuz E125 X D100 X H80 Small Intermediate Module Armless E125 X D100 X H80

Köşe Ara Modül Kolsuz E177 X D100 X H80 Corner Module Without Arm E177 X D100 X H80

Kollu Modül E140 X D100 X H80 Arm Module E140 X D100 X H80