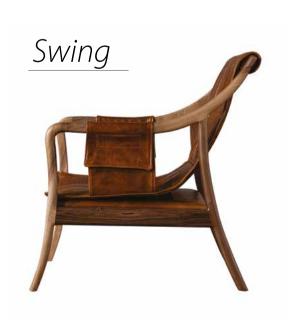

lü Koltuk E250 X D100 X H80 Three Seater Sofa E250 X D100 X H80







Küçük Ara Modül Kolsuz E125 X D100 X H80 Small Intermediate Module Armless E125 X D100 X H80



Köşe Ara Modül Kolsuz E177 X D100 X H80 Corner Module Without Arm E177 X D100 X H80

Kollu Modül E140 X D100 X H80 Arm Module E140 X D100 X H80

Puf E125 X D100 X H45 Puff E125 X D100 X H45

































## PABLO Sofa



Yüksek kaliteli işçiliği, şıklığı ve estetiği ile asil tarzını ön plana çıkarmak isteyenler için ...

For those who want to emphasize their noble style with high quality workmanship, elegance and aesthetics ...



### Dining Chairs

Benches & Ottomans





Summer 07











w 62 x d 90 x h 78 cm / w 24.41" x d 35.43" x h 30.71"



Berjer E80 X D77 X H85 Bergere E80 X D77 X H85 Penta 08





Genuine Leather Edwardian Brown Solid Walnut Frame w 65 x d 83 x h 78 cm / w 25.59" x d 32.68" x h 30.71"

Metal Swievel Base

#### **Accent Chairs**



w 80 x d 80 x h 77 cm/w 31.50" x d 31.50" x h 30.32"

#### Nina'21



Fabric Caro 01 GrC / Belts PU Belmod Brown Solid Beech Frame Walnut Finish w 70 x d 88 x h 80 cm / w 27.56" x d 34.65" x h 31.50"

Ext: PU Bitez GrB / Int: Fabric Fisher 90 GrC Metal Swievel Base w 74 x d 72 x h 72 cm / w 29.13" x d 28.35" x h 28.35"

## Vista



#### Lexa



Ext: Fabric Kazayagi 09 GrA / Int: Fabric Linen 72 GrC

w 75 x d 82 x h 79 cm/w 29.53" x d 32.28" x h 31.10"

Ext: PU Zeus Brown GrB / Int: Fabric Peru 117 GrB Metal Swievel Base w 81 x d 90 x h 88 cm / w 31.89" x d 35.43" x h 34.65"



#### **Accent Chairs** & Armchairs

#### Duo



Ext: Fabric