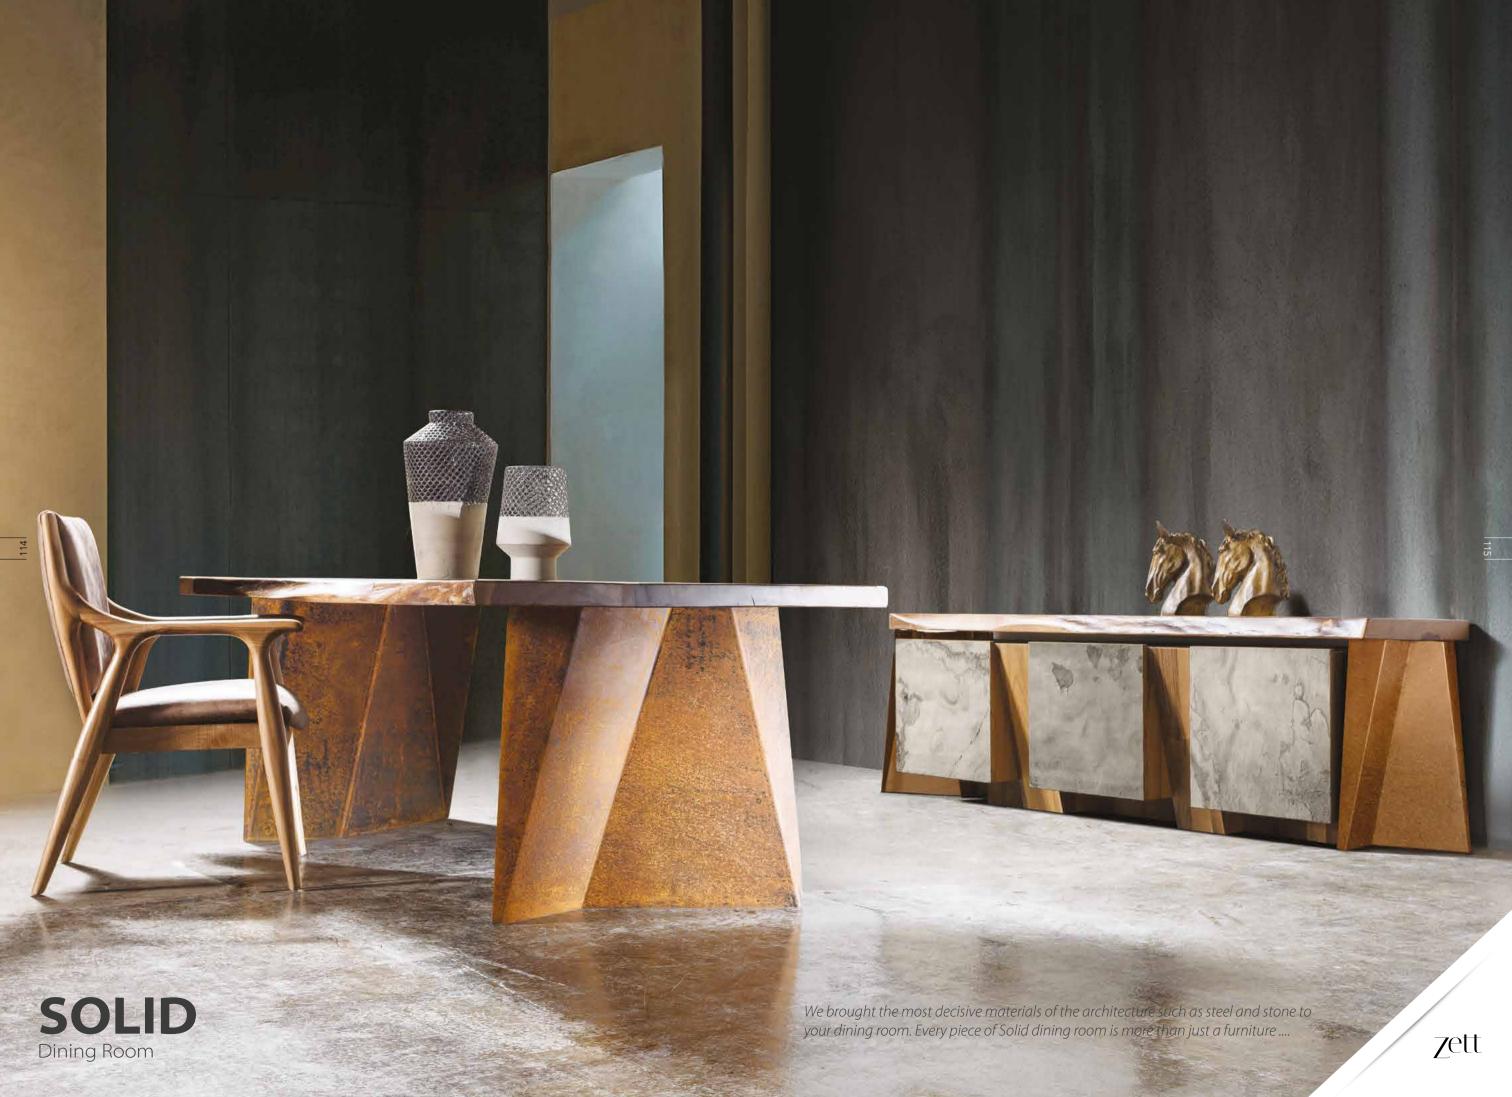

Innovative and bold ideas such as three-legged table Trio, a tasty combintion of 3mm natural stone, solid walnut and rusty corten steel in Solid diningroom, remote controlled projection curtain and projection system integrated to the Grida bed, adds value to the product as well as giving inspiration to the customer for creating new ideas.

#### SOLID Dining Room

The details are as brave and aggressive as the materials used. Are you ready to create extraordinary spaces in your home and take risks for different experiences?

With Solid Wall Unit design, we will make your life easier with large storage areas while being the most striking point of your livingroom.