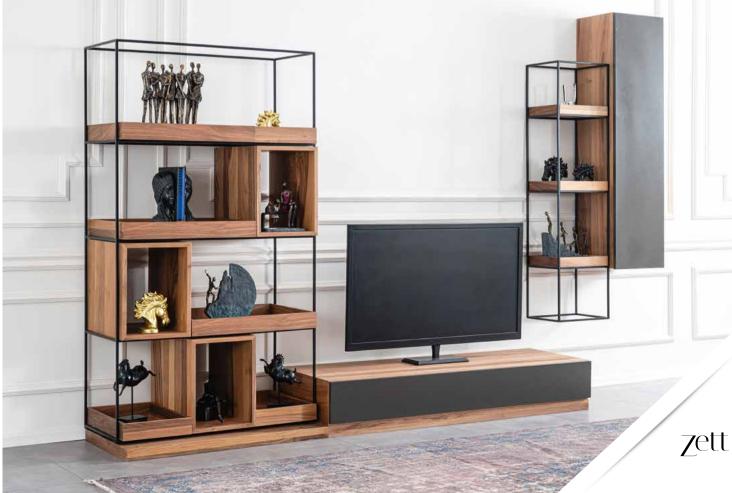

#### Wall Shelving Modules

CROSS w140 d35 h110cm / w76.77" d13.78" x h43.31"

SOLID w145 d30 h40cm / w57.09" d11.81" h15.75"

WOODY w265 d30 h57cm / w104.33" d11.81" h22.44"