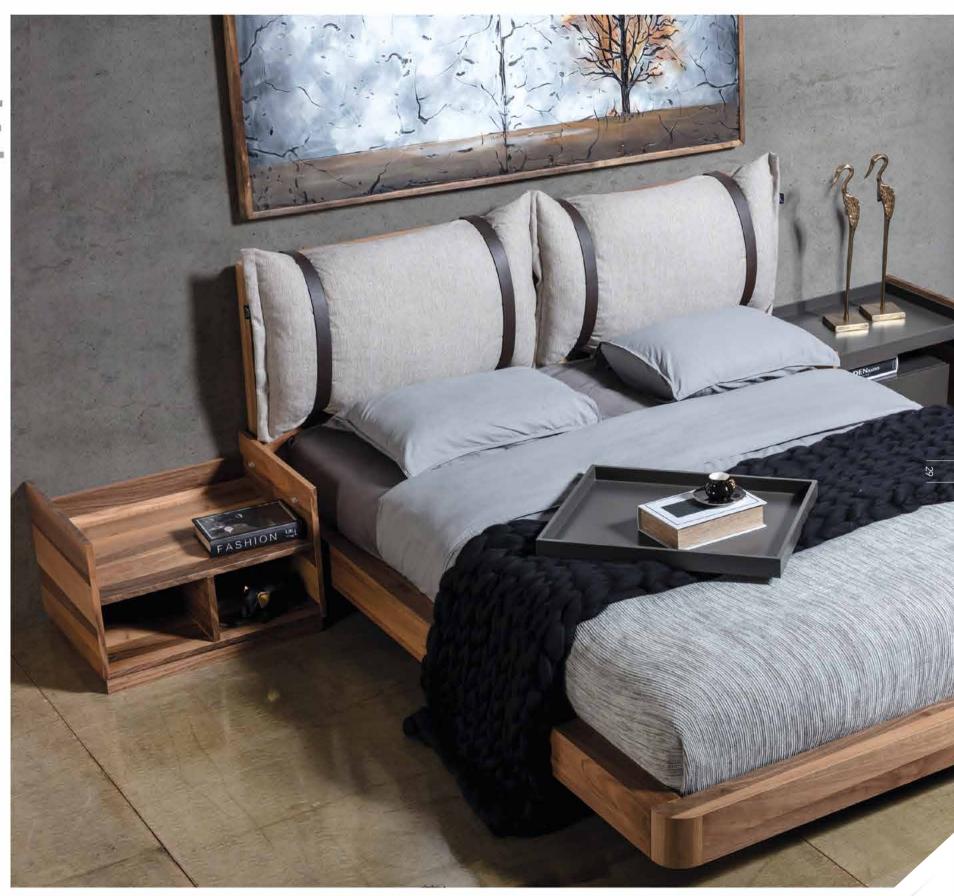

Snap Dresser Console

Snap Dresser Console

### SNAP Dining Room

Transparent door design and strong stance contributed by the dynamism brought by the slats and the solid table will add the Snap Dining room among your indispensable items.

Woody doors, which can easily turn to even curved corners, because of its special detail provide to use maximum space in your products. It also brings the intense of wood taste of the variety to your spaces with the randomly mixed walnut pieces.

Headboard: Sarnia 103-8025 GrB / Rails Aria 1004 GrA

Combining the refreshing effect of mirror in the perfect design with the inner warmth of the wood, Trim Cabinet makes you feel the calm air created by naturalness and simplicity in your bedrooms.