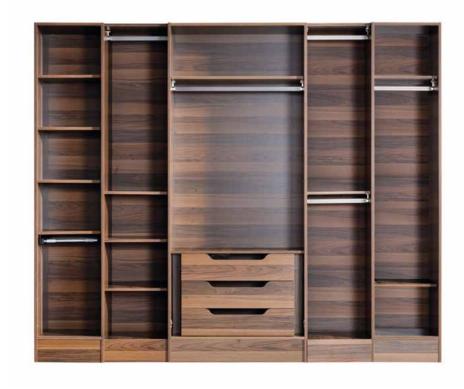

w 35.43" x h 51.18"

w 35.43" x h 51.18"

TRC 90x130 cm

w 35.43" x h 51.18" KRM 90x130 cm

SYH 80x125 cm

w 35.43" x h 51.18" GRAG 90x130 cm

BYZ 80x125 cm