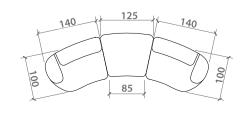

## **CAMPA**Sofa

Yaşam alanlarıyla uyumlu modern tarzlar, detaylarda saklı çizgiler ...

Modern styles in harmony with living spaces, lines hidden in details ...

İkili Koltuk E210 X D100 X H80 Two Seater Sofa E210 X D100 X H80 Üçlü Koltuk E250 X D100 X H80 Three Seater Sofa E250 X D100 X H80

Küçük Ara Modül Kolsuz E125 X D100 X H80 Small Intermediate Module Armless E125 X D100 X H80

Köşe Ara Modül Kolsuz E177 X D100 X H80 Corner Module Without Arm E177 X D100 X H80

Kollu Modül E140 X D100 X H80 Arm Module E140 X D100 X H80

Puf E125 X D100 X H45 Puff E125 X D100 X H45