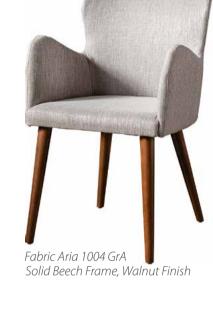

82 x h 79 cm/w 29.53" x d 32.28" x h 31.10"

Ext: PU Zeus Brown GrB / Int: Fabric Peru 117 GrB Metal Swievel Base w 81 x d 90 x h 88 cm / w 31.89" x d 35.43" x h 34.65"



#### **Accent Chairs** & Armchairs

#### Duo



Ext: Fabric Cosmic Col 2100-03/ Int: Fabric Velden Pes Gri-A.Gri 21105-17 GrD w 110 x d 92 x h 82 cm / w 43.31" x d 36,22" x 32.28"

#### **Dining Chairs**



Forte Sandalye / Bufalo 902



Campa Sandalye / Sırt: Cozy8900-002 / Oturum ve Kollar: Cozy 7250-002

#### Веа



Walnut Veneer Frame Solid Walnut Arms

w105 x d 100 x h 84 cm / w 41.34" x d 39.37" x h 33.07"

#### Vento



Solid Beech Swievel Base with Wooden Legs w 68 x d 66 x h 92 cm / w 26.77" x d 25.98" x h 36.22"



Onda Sandalye / Ronaldo 1816



Snap Sandalye / Pull-Up Kahve

#### **Dining Chairs**













Henna













Trio



Вох

PU Inter 04 GrA w 150 x d 40 x h 45 cm/w 59.06" x d 15.75" x h 17.71"

**Ottomans & Pouffes** 

Urban

Fabric Ronaldo 1818 GrB Ø105 h45 cm / Ø41.34" h17.71"



Fabric Baltıc 203 GrB w 40 x d 40 x h 45 cm/w 15.75" x d 15.75" x h 17.71"

#### Tamtam S



Ø40 h45 cm / Ø15.75" h17.72"



Fabric Ronaldo 1808 GrB w 40 x d 40 x h 45 cm / w 15.75" x d 15.75" x h 17.71"

#### Pandora with storage



Fabric Magnum 424 GrB w 150 x d 40 x h 45 cm / w 59.06" x d 15.75" x h 17.71"



<u>Tamtam L</u>

Fabric Ronaldo 1802 GrB/Belt Belmond PU leather Ø75 h40 cm / Ø29.53" h15.75"





Forte

#### Passion



Ø50 h50 cm / Ø16.69" h19.69"

Set Dim: w 160 x d 120 x h 50 cm / w 62.99" x d 47.24" x h 19.69"



Mint

w 55 x d 55 x h 50 cm/w 21.65" x d 21.65" x h 19.69"



w 105 x