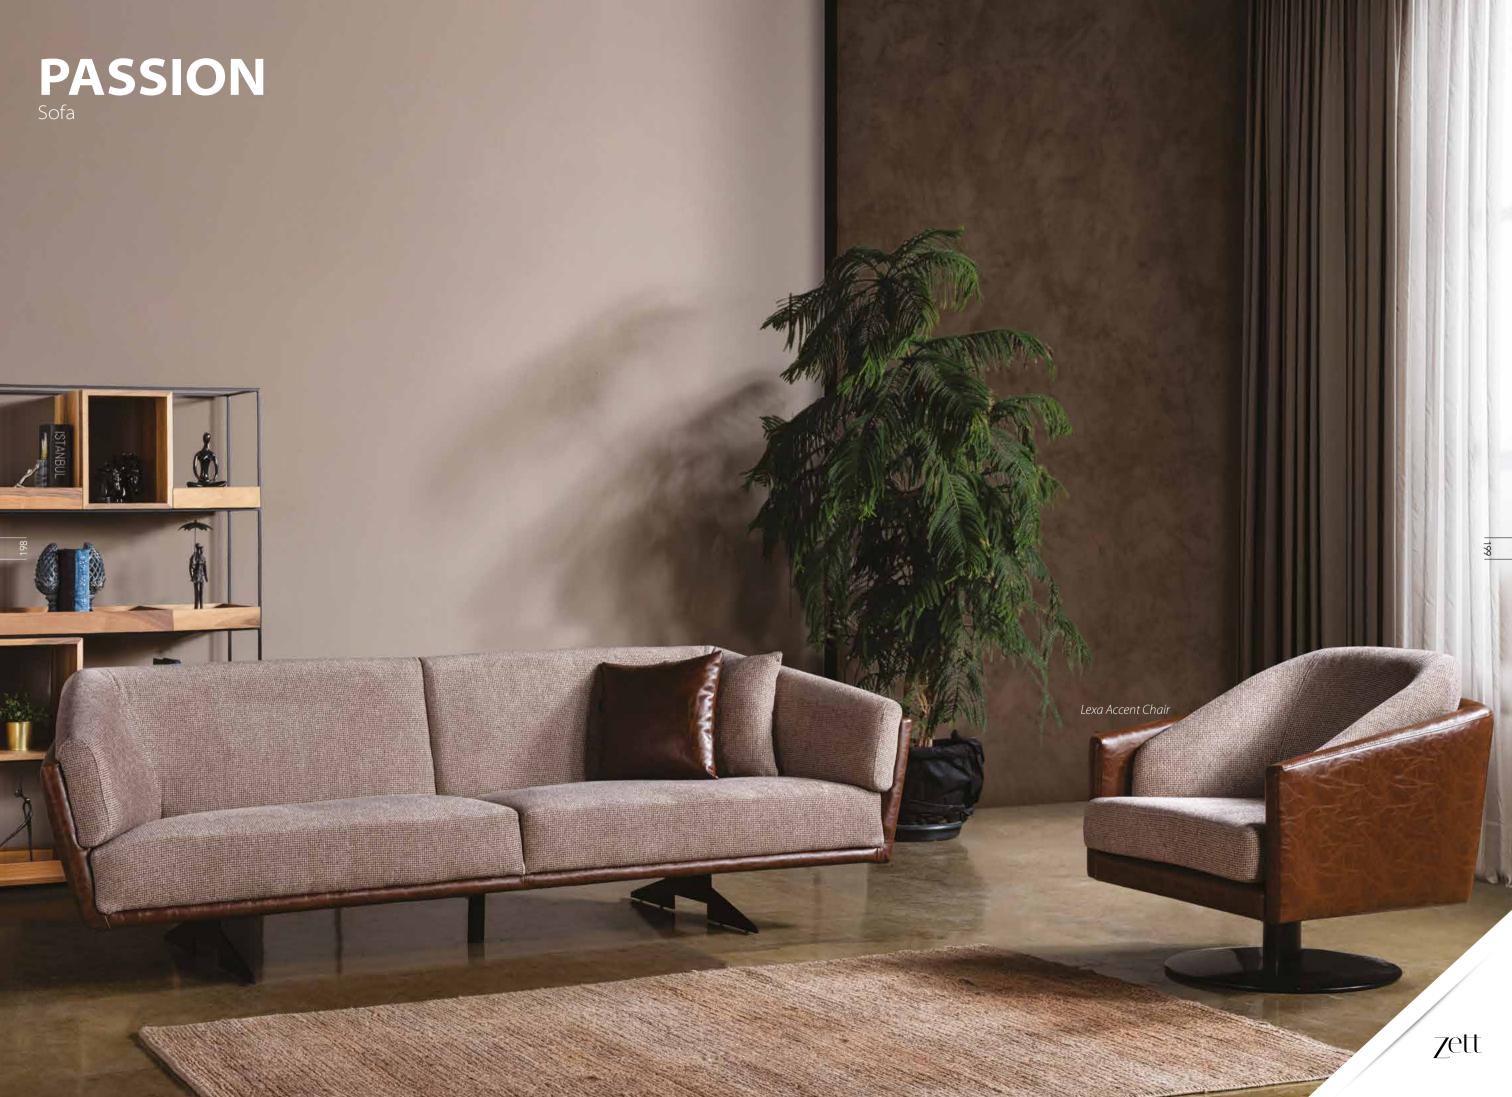

### **PASSION**

Sofa

The passion of nature continues to direct the wood in a harmonious way. The impeccable texture of wood, which conveys to nature, is blended with carefully selected quality fabrics.

Sofa w 260 x d 85 x h 75 cm / w 102.36" x d 33.46" x h Love Seat w 235 x d 85 x h 75 cm / w 92.52" x d 33.46" x h 33.46" Leg Height: 18 cm / 7.09" Arm Height: 65 cm / 25.59"

Lexa Accent Chair

ext: Zeus Brown PU Leather GrB / Fabric Peru 117 GrB

### **PASSION**

ext: Bitez Antracite PU Leather GrB / Fabric Fisher 90 GrC