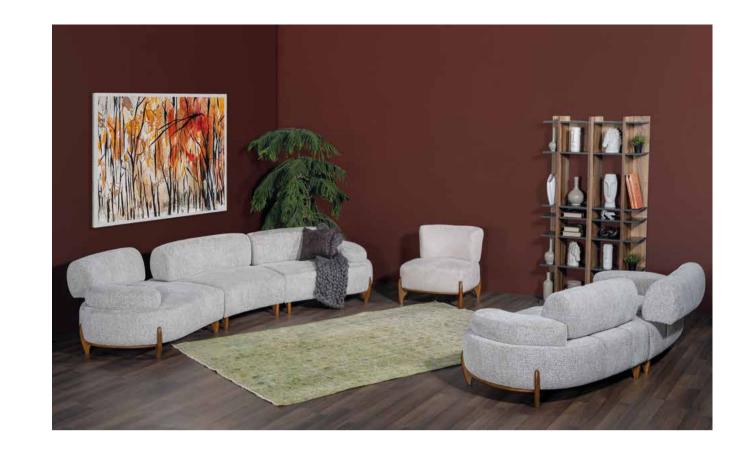

abric : Karvel 904 GrB Arm height: 58 cm / 22.83″ Max Sleeper Depth: 95 cm / 37.40″



It is now very easy to reach comfort by the help of Sonno mechanism that opens with a little touch of your finger.



## **CAMPA**Sofa





Yaşam alanlarıyla uyumlu modern tarzlar, detaylarda saklı çizgiler ...

Modern styles in harmony with living spaces, lines hidden in details ...



İkili Koltuk E210 X D100 X H80 Two Seater Sofa E210 X D100 X H80 Üçlü Koltuk E250 X D100 X H80 Three Seater Sofa E250 X D100 X H80







Küçük Ara Modül Kolsuz E125 X D100 X H80 Small Intermediate Module Armless E125 X D100 X H80



Köşe Ara Modül Kolsuz E177 X D100 X H80 Corner Module Without Arm E177 X D100 X H80

Kollu Modül E140 X D100 X H80 Arm Module E140 X D100 X H80

Puf E125 X D100 X H45 Puff E125 X D100 X H45

































## PABLO Sofa



Yüksek kaliteli işçiliği, şıklığı ve estetiği ile asil tarzını ön plana çıkarmak isteyenler için ...

For those who want to emphasize their noble style with high quality workmanship, elegance and aesthetics ...



### Dining Chairs

Benches & Ottomans





Summer 07











w 62 x d 90 x h 78 cm / w 24.41" x d 35.43" x h 30.71"



Berjer E80 X D77 X H85 Bergere E80 X D77 X H85 Penta 08





Genuine Leather Edwardian Brown Solid Walnut Frame w 65 x d 83 x h 78 cm / w 25.59" x d 32.68" x h 30.71"

Metal Swievel Base

#### **Accent Chairs**



w 80 x d 80 x h 77 cm/w 31.50" x d 31.50" x h 30.32"

#### Nina'21



Fabric Caro 01 GrC / Belts PU Belmod Brown Solid Beech Frame Walnut Finish w 70 x d 88 x h 80 cm / w 27.56" x d 34.65" x h 31.50"