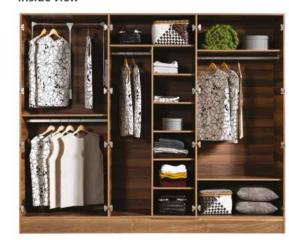

E90H200 E45H200 3A wardrobe with walnut doors 1A wardrobe with walnut door

1A200

E270 H220

E270 H220 inside view

L shape Corner wardrobe (Alum. Doors with Reflected Glass)

E95H220 Corner Module

L shape Corner wardrobe (Mirror Doors)