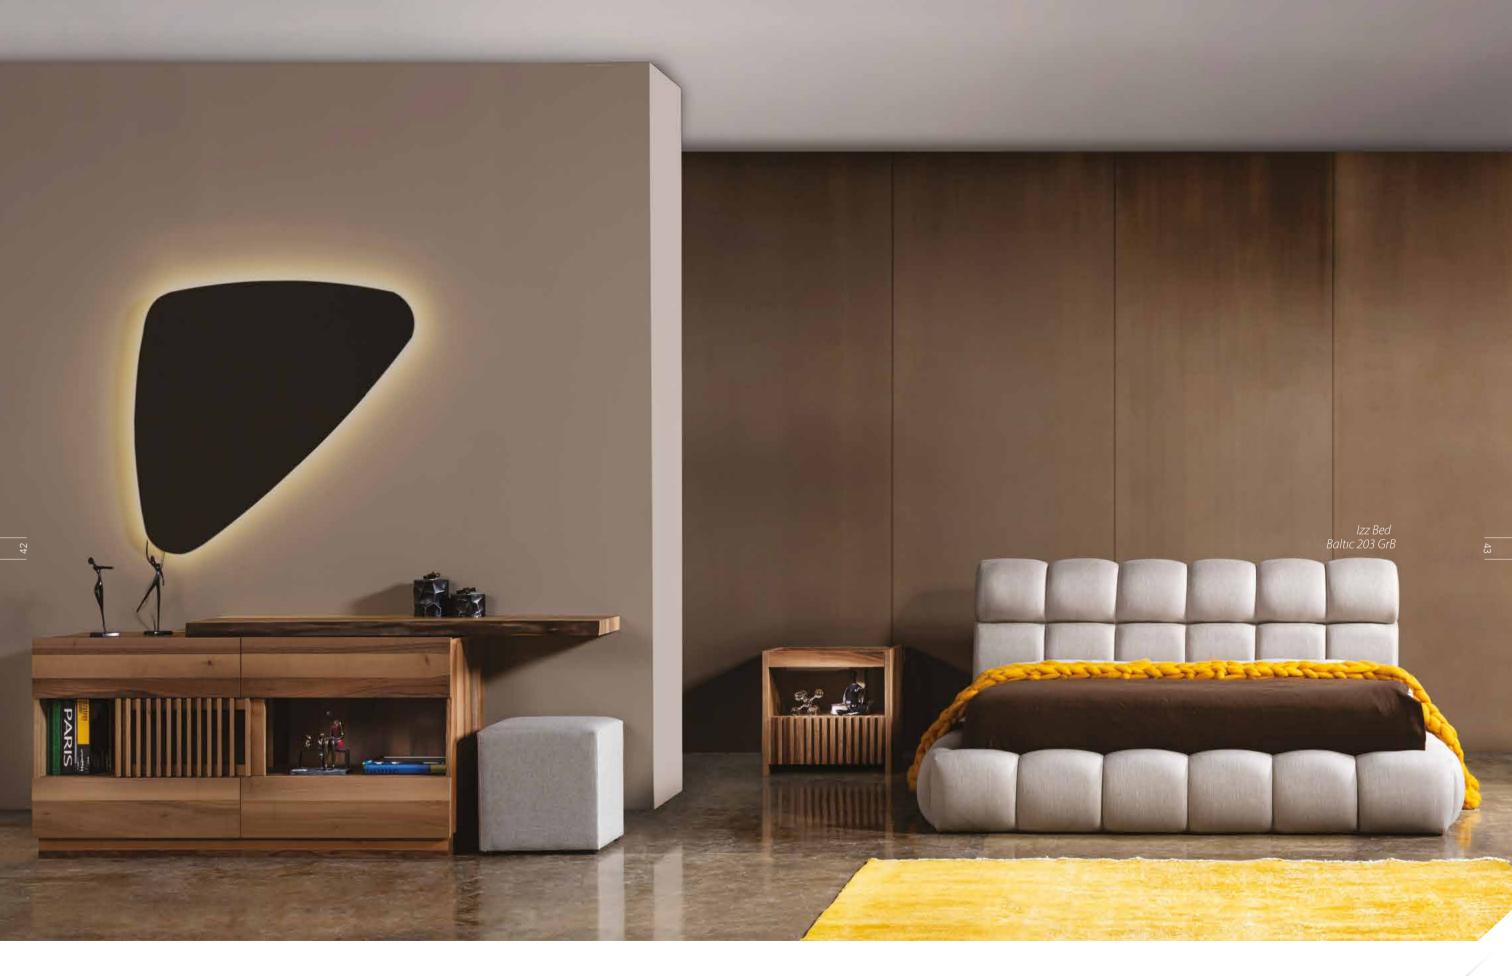

Snap Dresser Console

Snap Dresser Console

### SNAP Dining Room

Transparent door design and strong stance contributed by the dynamism brought by the slats and the solid table will add the Snap Dining room among your indispensable items.

Woody doors, which can easily turn to even curved corners, because of its special detail provide to use maximum space in your products. It also brings the intense of wood taste of the variety to your spaces with the randomly mixed walnut pieces.

Headboard: Sarnia 103-8025 GrB / Rails Aria 1004 GrA

Combining the refreshing effect of mirror in the perfect design with the inner warmth of the wood, Trim Cabinet makes you feel the calm air created by naturalness and simplicity in your bedrooms.