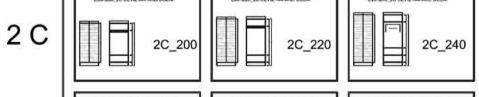

E90H200 E45H200 3A wardrobe with walnut doors 1A wardrobe with walnut door

1A200

E270 H220

E270 H220 inside view

L shape Corner wardrobe (Alum. Doors with Reflected Glass)

E95H220 Corner Module

L shape Corner wardrobe (Mirror Doors)

2A\_240

**SYSTEM 45** H=200cm H=220cm H=240cm

2A\_220

2A\_200

**CAMPA**Bedroom

Campa Yatak Karvel 911