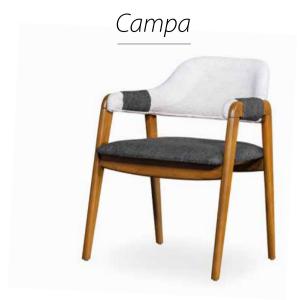

## **CAMPA**Sofa

Yaşam alanlarıyla uyumlu modern tarzlar, detaylarda saklı çizgiler ...

Modern styles in harmony with living spaces, lines hidden in details ...

İkili Koltuk E210 X D100 X H80 Two Seater Sofa E210 X D100 X H80 Üçlü Koltuk E250 X D100 X H80 Three Seater Sofa E250 X D100 X H80

Küçük Ara Modül Kolsuz E125 X D100 X H80 Small Intermediate Module Armless E125 X D100 X H80

Köşe Ara Modül Kolsuz E177 X D100 X H80 Corner Module Without Arm E177 X D100 X H80

Kollu Modül E140 X D100 X H80 Arm Module E140 X D100 X H80

Puf E125 X D100 X H45 Puff E125 X D100 X H45