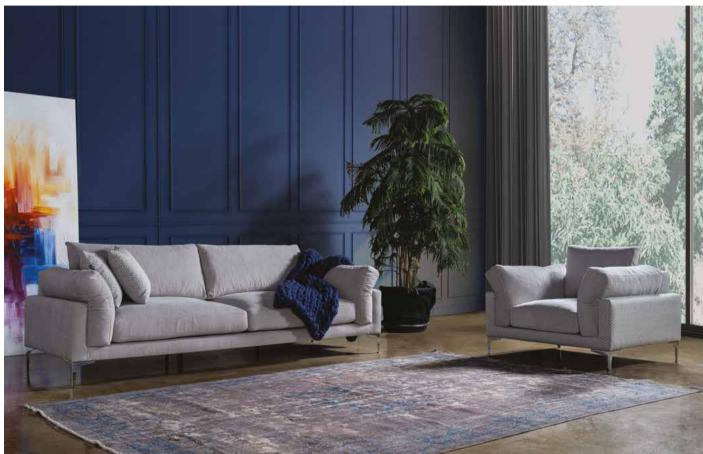

### **DUO** Sofa

Duo will be among the pieces that is indispensable. You cannot give up the comfort it provides.

Duo Sofa w 240 x d 92 x h 82 cm/w 94.49" x d 36,22" x 32.28" Duo Loveseat w 200 x d 92 x h 82 cm/w 78.74" x d 36,22" x 32.28" Duo Armchair w 110 x d 92 x h 82 cm/w 43.31" x d 36,22" x 32.28" Fabric Ext: Cosmic col 2100-03 / int: Velden Pes Grey-A.Gri 21105-17 GrD