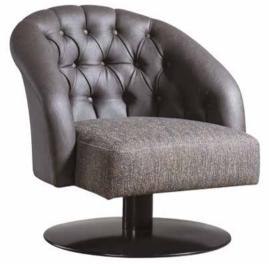

## Vista

#### Lexa

Ext: Fabric Kazayagi 09 GrA / Int: Fabric Linen 72 GrC

w 75 x d 82 x h 79 cm/w 29.53" x d 32.28" x h 31.10"

Ext: PU Zeus Brown GrB / Int: Fabric Peru 117 GrB Metal Swievel Base w 81 x d 90 x h 88 cm / w 31.89" x d 35.43" x h 34.65"