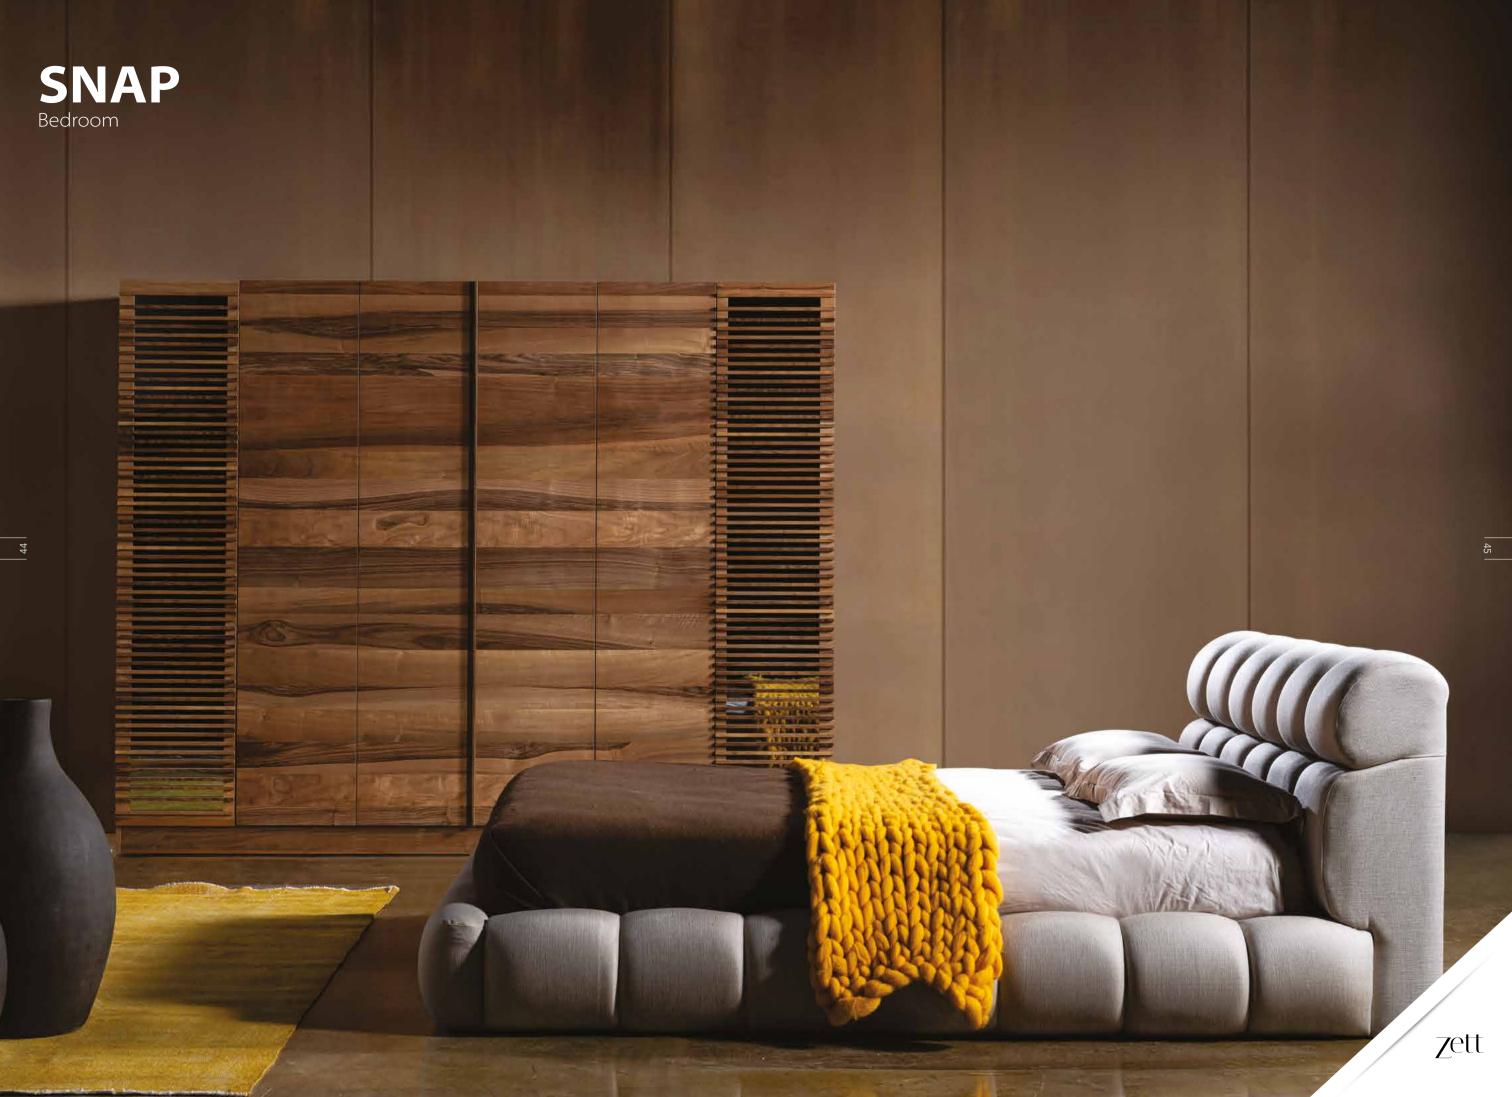

### SNAP Dining Room

Transparent door design and strong stance contributed by the dynamism brought by the slats and the solid table will add the Snap Dining room among your indispensable items.

Woody doors, which can easily turn to even curved corners, because of its special detail provide to use maximum space in your products. It also brings the intense of wood taste of the variety to your spaces with the randomly mixed walnut pieces.

Headboard: Sarnia 103-8025 GrB / Rails Aria 1004 GrA

Combining the refreshing effect of mirror in the perfect design with the inner warmth of the wood, Trim Cabinet makes you feel the calm air created by naturalness and simplicity in your bedrooms.