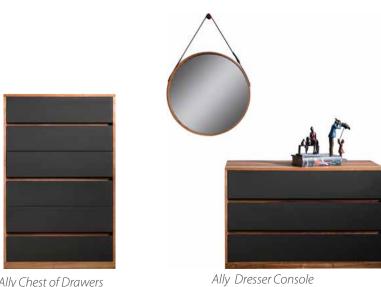

# **ALLY**Bedroom

Pari 15/headboard cushionPietra 15 GrD

By noble stance with its special design, Ally will caress your soul with its high comfort bar.

Ally Chest of Drawers

Ally Nightstand

E135H200 3A wardrobe with walnut doors