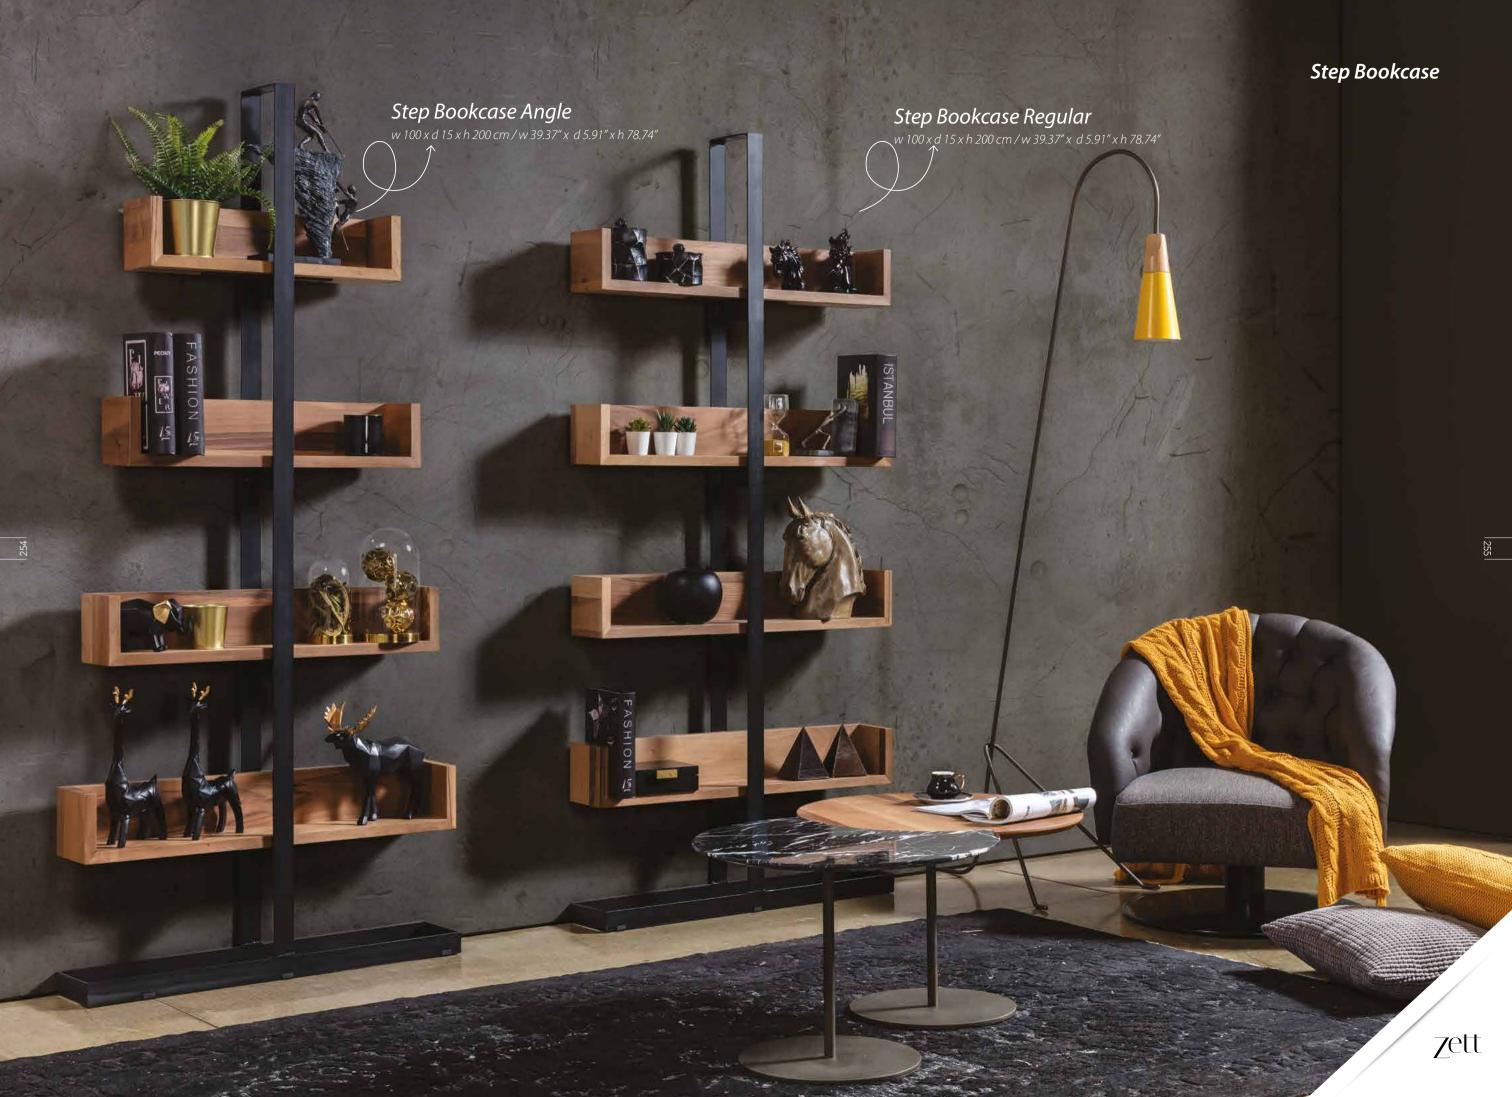

#### Wall Bookcase

w 200 x d 30 x h 210 cm / w 78.74" x d 11.81" x h 82.68"

w 80x d 33 x h 200 cm / w 31.50" x d 12.99" x h 78.74"

w 120 x d 30 x h 65 cm/w 42.24" x d 11.81" x h 25.59"

w 100 x d 36 x h 150 cm/w 39.37" x d 14.17" x h 59.06"