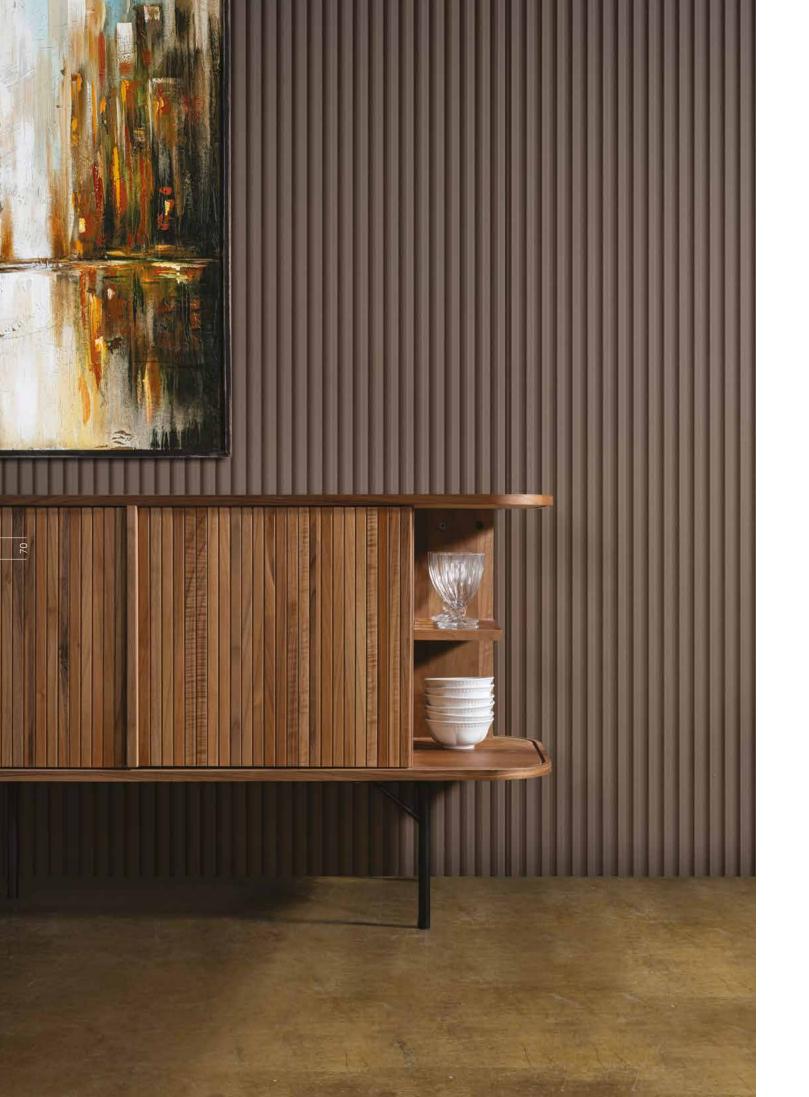

### SNAP Dining Room

Transparent door design and strong stance contributed by the dynamism brought by the slats and the solid table will add the Snap Dining room among your indispensable items.

Woody doors, which can easily turn to even curved corners, because of its special detail provide to use maximum space in your products. It also brings the intense of wood taste of the variety to your spaces with the randomly mixed walnut pieces.