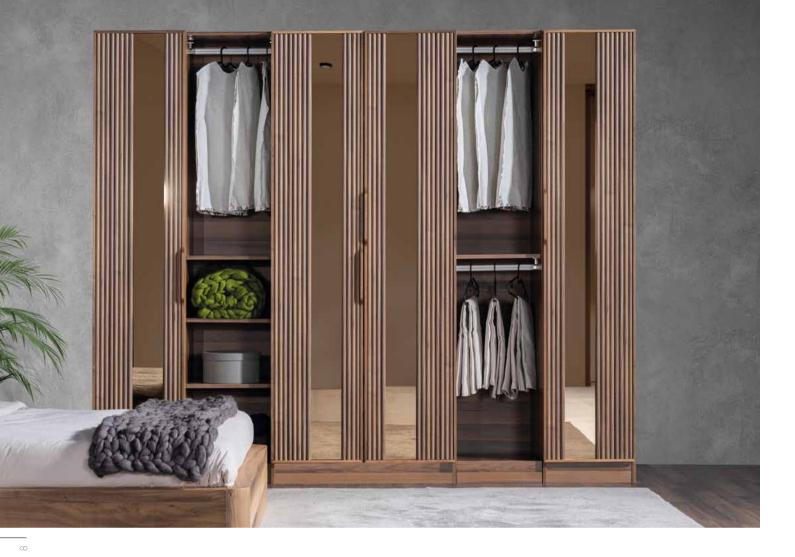

Wardrobes are not only the most functional pieces of a bedroom set but also the identifiers of your living space. Solid wardrobe transforms your early morning hours to fun with its wide storage area, while prepearing for work. The wide mirror surfaces will display your room much wider than it is.