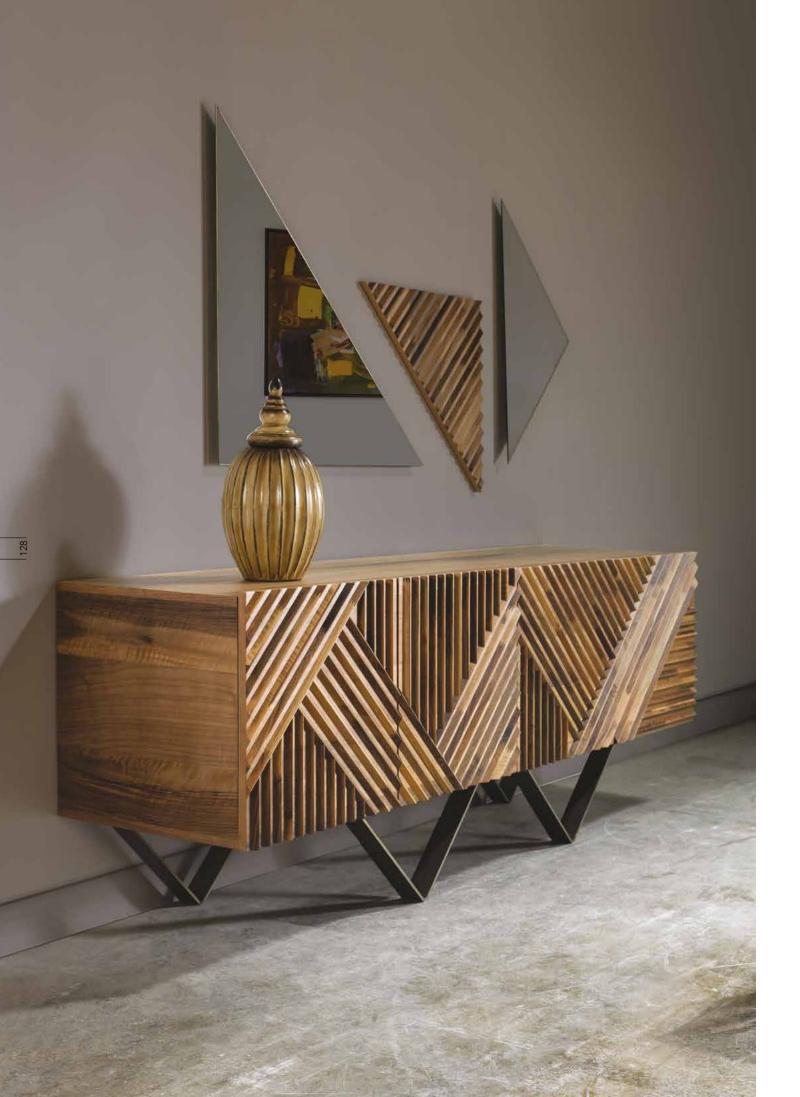

#### Cross

w 140 x d 45 x h 81 cm / w 55.12" x d 17.72" x h 31.89"

w 140 x d 45 x h 85 cm/w 55.12" x d 17.72" x h 33.46"