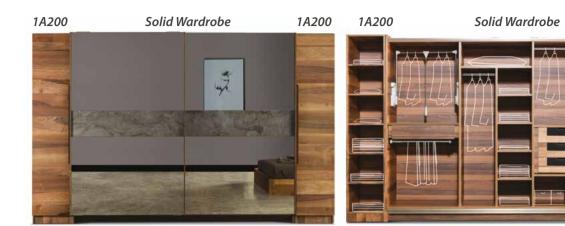

Wardrobes are not only the most functional pieces of a bedroom set but also the identifiers of your living space. Solid wardrobe transforms your early morning hours to fun with its wide storage area, while prepearing for work. The wide mirror surfaces will display your room much wider than it is.