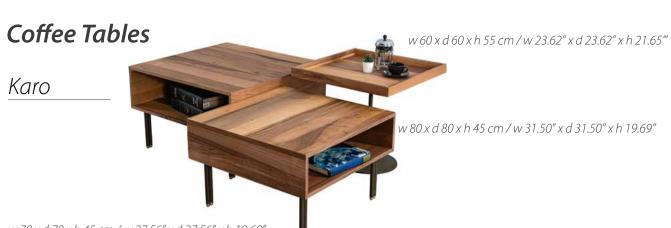

#### Patch

Ø120 h45 cm / Ø42.24" h17.72"

Вох

w 90 x d 90 x h 45 cm/w 35.43" x d 35.43" x h 19.69"

Solid

Glaze Mdf Top

Solid Walnut Top

w 140 x d 70 x h 45 cm/w 55.12" x d 27.56" x h 19.69"

Snap

Veneer Top Solid Walnut Edges

Woody

Glaze Mdf Top

w 120 x d 60 x h 45 cm / w 42.24" x d 23.62" x h 19.69"

w 70 x d 70 x h 45 cm/w 27.56" x d 27.56" x h 19.69" Set Dim: w 150 x d 130 x h 55 cm/w 59.06" x d 51.18" x h 21.65"