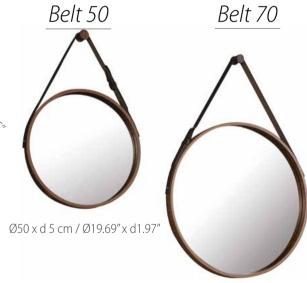

#### **Accent Mirrors**

# Cross w 55 x h 55 cm/w 21.65' x h 21.65" w 80 x h 80 cm/w 37.80" x h 37.80" Set Dim: w 160 x d 3 x h 84 cm/w 62.99" x d1.18" x h 33.07"

Ø60 x d 2 cm / Ø23.62" x d 0.79"

Ø70 x d 5 cm / Ø27.56" x d1.97"