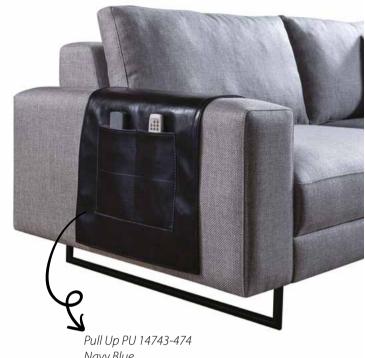

Armless Chair w 75 x d 95 x h 90 cm/ w 29.53" x d 37.40" x h 35.43" Pull-up PU 14743-474 GrC

Armless Corner Loveseat w 170 x d 95 x h 90 cm/ w 66.93" x d 37.40" x h 35.43" Fabric: Evo 014 GrC

Armless Chair w 75 x d 95 x h 90 cm/ w 29.53" x d 37.40" x h 35.43" Pull-up PU 14743-474 GrC

#### Color Options

Pull Up PU 14743-239 Brown Pull Up PU 14743-471 Burgundy Pull Up PU 14743-472 Green Pull Up PU 14743-474 Navy Blue Pull Up PU 14743-475 Black

Pull Up PU 14743-472 Green

Pull Up PU 14743-239 Brown