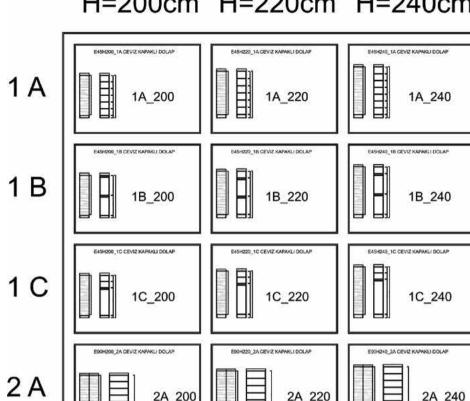

# **ALLY**Bedroom

Pari 15/headboard cushionPietra 15 GrD

By noble stance with its special design, Ally will caress your soul with its high comfort bar.

Ally Chest of Drawers

Ally Nightstand

E135H200 3A wardrobe with walnut doors

E90H200 E45H200 3A wardrobe with walnut doors 1A wardrobe with walnut door

1A200

E270 H220

E270 H220 inside view

L shape Corner wardrobe (Alum. Doors with Reflected Glass)

E95H220 Corner Module

L shape Corner wardrobe (Mirror Doors)

2A\_240

**SYSTEM 45** H=200cm H=220cm H=240cm

2A\_220

2A\_200

**CAMPA**Bedroom

Campa Yatak Karvel 911